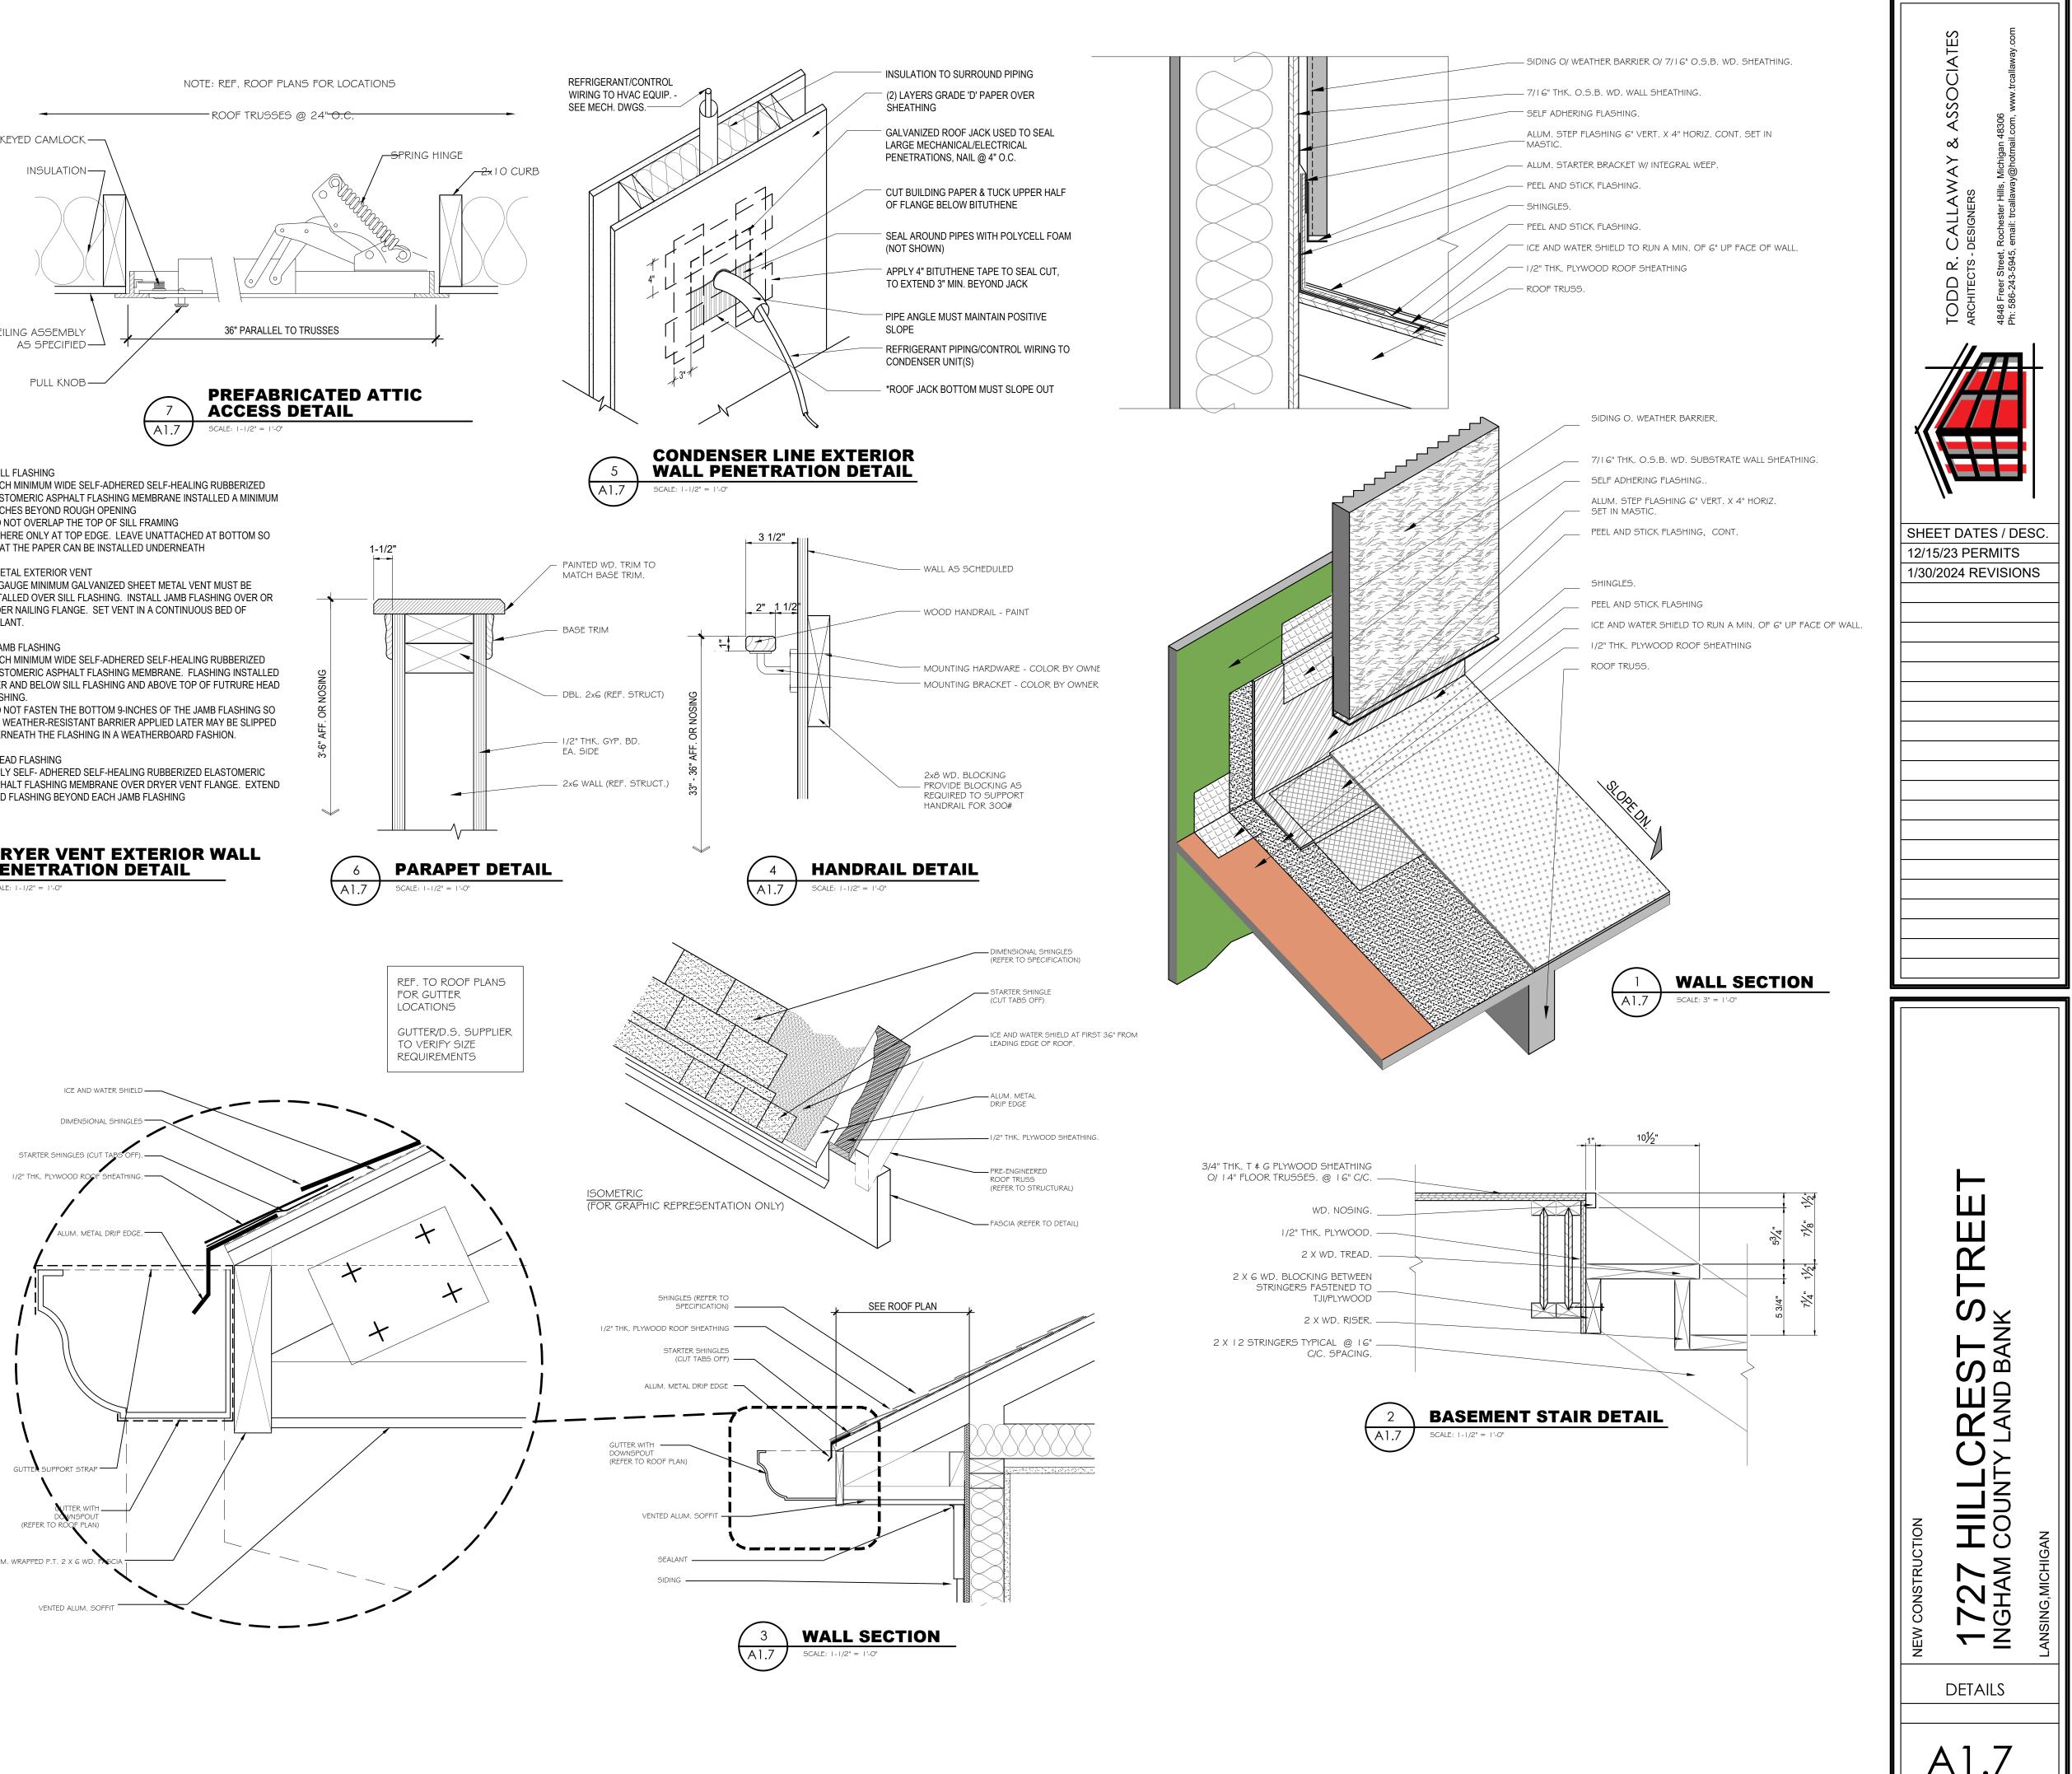

LAR WD. CAP AND TRIM. SEE SECTION. UNVENTED DECORATIVE ALUM. CEILING W/ COMPOSITE TRIM AT $\langle M \rangle$ PERIMETER. $\langle N \rangle$ ATTIC ACCESS PANEL WITH 5/8" THK. FIRECODE GYP. BRD. AT BOTT. SIDE. CARPETED STAIRS AND LANDING AREA AT BOTT. P INSTALL ELEC. DOOR OPENER W/ WALL MOUNTED SWITCH AND REMOTES. (Q) MTL. GRATE O/ TOP OF WINDOW WELL W/ EMERGENCY RELEASE. $\langle R \rangle$ PAINTED PRE-MANUFACTURED WD. HANDRAIL. $\langle S \rangle$ DROPPED FALSE HEADER. SEE CROSS SECTION. T 9-1/4" DEEP PLAS. LAM. WRAPF PLYWOOD. SET AT 36" A.F.F 9-1/4" DEEP PLAS. LAM. WRAPPED SHELF O/ (2) LAYERS OF 1/2" THK. WALL MOUNTED FROST FREE SPIGOT W/ COLD WATER ONLY. NOTE: SEE MECHANICAL AND ELECTRICAL DRAWINGS FOR MORE INFORMATION REGARDING THOSE ITEMS.

























A1.5



















### GENERAL NOTES

ALL CONSTRUCTION TO COMPLY WITH THE FOLLOWING GERERAL NOTES AND / OR TO THE CURRENT MICHIGAN BUILDING CODE, AND / OR LOCAL GOVERNING CODES. IN THE EVENT OF A CONFLICT, THE MORE STRINGENT REQUIREMENTS SHALL APPLY.

## GENERAL

THIS BUILDING HAS BEEN DESIGNED IN ACCORDANCE WITH THE MICHIGAN BUILDING CODE 2015. A COPY OF THE CODE BOOK SHOULD BE RETAINED BY THE BUILDER/ GENERAL CONTRAC TOR FOR REFERENCE BY THE ON SITE CONSTRUCTION PERSONAL ALL CONSTRUCTION SHALL CONFORM TO ALL REQUIREDMENTS OF THE CURRENT CODE

THESE NOTES ARE FOR GENERAL REFERENCE. WHERE CONFLICTS EXIST BETWEEN THESE NOTES AND CURRENT CODES, THE MORE STRINGENT REQUIREMENTS SHALL PREVAIL.

MATERIALS OR CONSTRUCTION PROCEDURES WHICH ARE PROHIBITED BY LAW OR SHALL CAUSE A HARMFUL EFFECT TO THE NATURAL ENVI