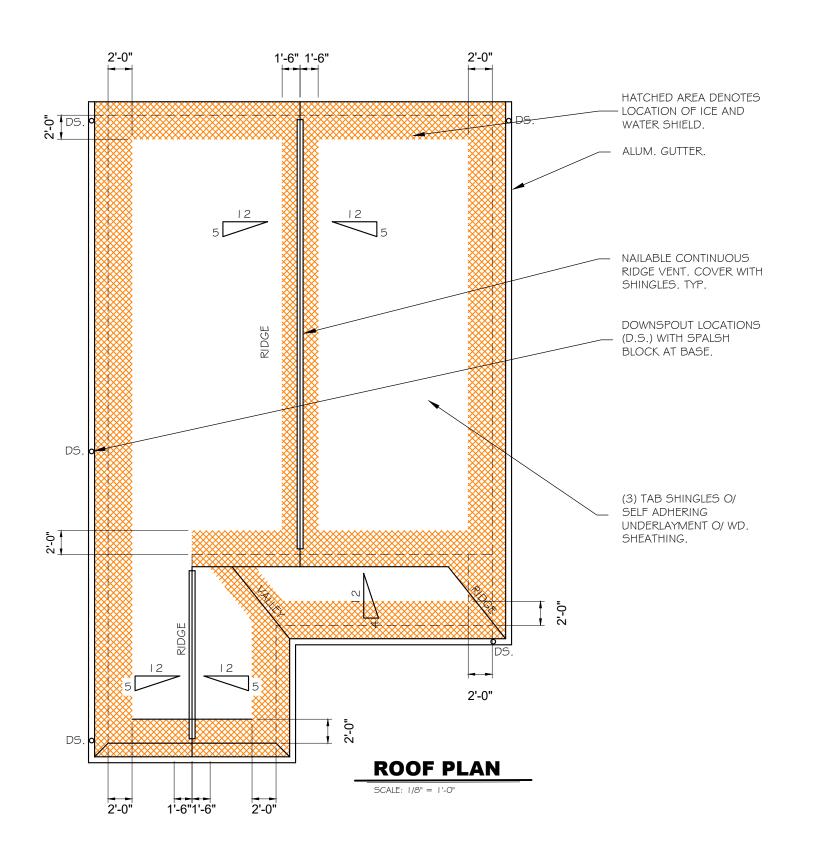

S TO HAVE SHOWER RODS MOUNTED AT 79" A.F.F.
- 18. PROVIDE ADJUSTABLE SHELVES, HINGES, DRAWER PULLS AT ALL APPLICABLE LOCATIONS.
- 19. ALL RANGE EXHAUST HOODS SHALL BE RECIRCULATING TO INTERIOR U.N.O.
- 20. INSTALL 'J' CHANNEL AT ALL WINDOWS.
- 21. UTILIZE 3,000 PSI CONCRETE ALL INTERIOR SLABS, FOUNDATION WALLS AND FOOTERS. EXTERIOR SLABS SHALL UTILIZE 4,000 PSI CONCRETE.
- 22. BACKFILL ALL FOUNDATION WALLS WITH GRANULAR MATERIAL ONLY. ALL DRAIN TILE SHALL HAVE SILT SOCKS AND SHALL BE SURROUND WITH A MINIMUM OF 24" OF PEASTONE VERT. AND HORIZONTALLY. 23. FOUNDATIONS ARE ENGINEERED WITH ASSUMED SOIL BEARING
- CAPACITY OF 2,500 PSF. CONTRACTOR SHALL VERIFY SOIL CONDITIONS. 24. INSULATED CONCRETE FORMS SHALL BE INSTALLED IN CONFORMANCE WITH MANUFACTURERS RECOMMENDATIONS AND SPECIFICATIONS.









| /ALL TYPE #1 - 2 X G WD. STUDS @<br>HK. GYP. BRD. AT EXPOSED FACE (<br>/ALLS. SOUND BATTS AT ALL INTER<br>'NON-FACED FRICTION FIT BATTS.                                      | OF STUDS. PAINT FIN.<br>RIOR STUD CAVITIES.                                                                                                                                         |  |  |  |  |  |
|-------------------------------------------------------------------------------------------------------------------------------------------------------------------------------|-------------------------------------------------------------------------------------------------------------------------------------------------------------------------------------|--|--|--|--|--|
| ALL TYPE #2 - 2 X 4 WD. STUDS @ 16" C/C. W