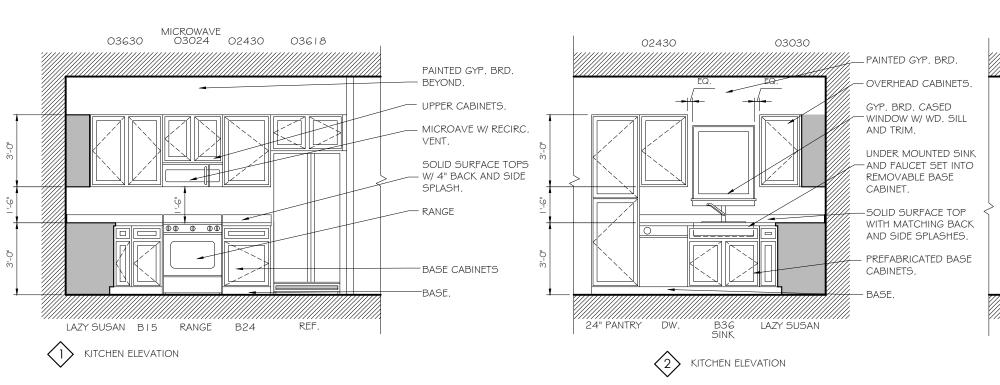

| BOVE FINISHED FLOOR<br>CCESS DOOR<br>CCESS PANFI        | A.F.F<br>A.D.<br>A.P.                                                                                                            | OFFICE<br>ON CENTER<br>OPENING<br>OPPOSITE<br>OPPOSITE HAND<br>OUTSIDE DIAMETER<br>OVER HEAD<br>PAINTED<br>PAIR<br>PAPER TOWEL DISPENSER<br>PAPER TOWEL RECEPTACLE<br>PARTITION<br>PAVEMENT<br>PAVING<br>PENT HOUSE<br>PERFORATED<br>PERFORATED<br>PERFORATED<br>PERFORATED<br>PERFORATED<br>PERFORATED<br>PERFORATED<br>PERFORATED<br>PERFORATED<br>PERFORATED<br>PERFORATED<br>PERFORATED<br>PERFORATED<br>PERFORATED<br>PERFORATED<br>PERFORATED<br>PERFORATED<br>PERFORATED<br>PERFORATED<br>PERFORATED<br>PERFORATED<br>PERFORATED<br>PERFORATED<br>PERFORATED<br>PERFORATED<br>PERFORATED<br>PERFORATED<br>PERFORATED<br>PERFORATED<br>PERFORATED<br>PERFORATED<br>PERFORATED<br>PERFORATED<br>PERFORATED<br>PERFORATED<br>PERFORATED<br>PERFORATED<br>PERFORATED<br>PERFORATED<br>PERFORATED<br>PERFORATED<br>PERFORATED<br>PERFORATED<br>PERFORATED<br>PERFORATED<br>PERFORATED<br>PERFORATED<br>PERFORATED<br>PERFORATED<br>PERFORATED<br>PERFORATED<br>PERFORATED<br>PERFORATED<br>PERFORATED<br>PERFORATED<br>PERFORATED<br>PERFORATED<br>PERFORATED<br>PERFORATED<br>PERFORATED<br>PERFORATED<br>PERFORATED<br>PERFORATED<br>PERFORATED<br>PERFORATED<br>PERFORATED<br>PERFORATED<br>PERFORATED<br>PERFORATED<br>PERFORATED<br>PERFORATED<br>PERFORATED<br>PERFORATED<br>PERFORATED<br>PERFORATED<br>PERFORATED<br>PERFORATED<br>PERFORATED<br>PERFORATED<br>PERFORATED<br>PERFORATED<br>PERFORATED<br>PERFORATED<br>PERFORATED<br>PERFORATED<br>PERFORATED<br>PERFORATED<br>PERFORATED<br>PERFORATED<br>PERFORATED<br>PERFORATED<br>PERFORATED<br>PERFORATED<br>PERFORATED<br>PERFORATED<br>PERFORATED<br>PERFORATED<br>PERFORATED<br>PERFORATED<br>PERFORATED<br>PERFORATED<br>PERFORATED<br>PERFORATED<br>PERFORATED<br>PERFORATED<br>PERFORATED<br>PERFORATED<br>PERFORATED<br>PERFORATED<br>PERFORATED<br>PERFORATED<br>PERFORATED<br>PERFORATED<br>PERFORATED<br>PERFORATED<br>PERFORATED<br>PERFORATED<br>PERFORATED<br>PERFORATED<br>PERFORATED<br>PERFORATED<br>PERFORATED<br>PERFORATED<br>PERFORATED                                                                                                                                                                                                                                                                                                                                                                                                                                                                                                                                                                                                                                                                            | OFF.<br>O.C.<br>OPN'G                                              |
|---------------------------------------------------------|----------------------------------------------------------------------------------------------------------------------------------|--------------------------------------------------------------------------------------------------------------------------------------------------------------------------------------------------------------------------------------------------------------------------------------------------------------------------------------------------------------------------------------------------------------------------------------------------------------------------------------------------------------------------------------------------------------------------------------------------------------------------------------------------------------------------------------------------------------------------------------------------------------------------------------------------------------------------------------------------------------------------------------------------------------------------------------------------------------------------------------------------------------------------------------------------------------------------------------------------------------------------------------------------------------------------------------------------------------------------------------------------------------------------------------------------------------------------------------------------------------------------------------------------------------------------------------------------------------------------------------------------------------------------------------------------------------------------------------------------------------------------------------------------------------------------------------------------------------------------------------------------------------------------------------------------------------------------------------------------------------------------------------------------------------------------------------------------------------------------------------------------------------------------------------------------------------------------------------------------------------------------------------------------------------------------------------------------------------------------------------------------------------------------------------------------------------------------------------------------------------------------------------------------------------------------------------------------------------------------------------------------------------------------------------------------------------------------------------------------------------------------------------------------------------------------------------------------------|--------------------------------------------------------------------|
| COUSTIC, ACOUSTICAL                                     | A.F.<br>ACOUS.<br>A.C.T.                                                                                                         | OPPOSITE<br>OPPOSITE HAND                                                                                                                                                                                                                                                                                                                                                                                                                                                                                                                                                                                                                                                                                                                                                                                                                                                                                                                                                                                                                                                                                                                                                                                                                                                                                                                                                                                                                                                                                                                                                                                                                                                                                                                                                                                                                                                                                                                                                                                                                                                                                                                                                                                                                                                                                                                                                                                                                                                                                                                                                                                                                                                                              | OPP.<br>O.H.                                                       |
| DDITION<br>DJUSTABLE                                    | ADD'N.<br>ADJ.                                                                                                                   | OUTSIDE DIAMETER<br>OVER HEAD                                                                                                                                                                                                                                                                                                                                                                                                                                                                                                                                                                                                                                                                                                                                                                                                                                                                                                                                                                                                                                                                                                                                                                                                                                                                                                                                                                                                                                                                                                                                                                                                                                                                                                                                                                                                                                                                                                                                                                                                                                                                                                                                                                                                                                                                                                                                                                                                                                                                                                                                                                                                                                                                          | 0.D.<br>0.H.                                                       |
| LIERNATE<br>LUMINIUM<br>NCHOR, ANCHORARIE               | ALT.<br>ALUM.<br>ANCH                                                                                                            | PAINTED<br>PAIR                                                                                                                                                                                                                                                                                                                                                                                                                                                                                                                                                                                                                                                                                                                                                                                                                                                                                                                                                                                                                                                                                                                                                                                                                                                                                                                                                                                                                                                                                                                                                                                                                                                                                                                                                                                                                                                                                                                                                                                                                                                                                                                                                                                                                                                                                                                                                                                                                                                                                                                                                                                                                                                                                        | PT'D<br>PR                                                         |
| NCHOR BOLT                                              | A.B.<br>&                                                                                                                        | PAIR<br>PAPER TOWEL DISPENSER<br>PAPER TOWEL RECEPTACLE<br>PARTITION                                                                                                                                                                                                                                                                                                                                                                                                                                                                                                                                                                                                                                                                                                                                                                                                                                                                                                                                                                                                                                                                                                                                                                                                                                                                                                                                                                                                                                                                                                                                                                                                                                                                                                                                                                                                                                                                                                                                                                                                                                                                                                                                                                                                                                                                                                                                                                                                                                                                                                                                                                                                                                   | P.T.<br>P.T.R.                                                     |
| NGLE<br>NODIZED                                         | L<br>ANOD.                                                                                                                       | PARTITION<br>PAVEMENT                                                                                                                                                                                                                                                                                                                                                                                                                                                                                                                                                                                                                                                                                                                                                                                                                                                                                                                                                                                                                                                                                                                                                                                                                                                                                                                                                                                                                                                                                                                                                                                                                                                                                                                                                                                                                                                                                                                                                                                                                                                                                                                                                                                                                                                                                                                                                                                                                                                                                                                                                                                                                                                                                  | PART'N<br>PVM'T                                                    |
| PPROVED<br>PPROXIMATE<br>RCHITECT ARCHITECTURAL         | APPR.<br>APPROX.<br>ARCH.                                                                                                        | PAVING<br>PENT HOUSE<br>PERFORATED                                                                                                                                                                                                                                                                                                                                                                                                                                                                                                                                                                                                                                                                                                                                                                                                                                                                                                                                                                                                                                                                                                                                                                                                                                                                                                                                                                                                                                                                                                                                                                                                                                                                                                                                                                                                                                                                                                                                                                                                                                                                                                                                                                                                                                                                                                                                                                                                                                                                                                                                                                                                                                                                     | PV'G<br>PENTHSE<br>PERF.                                           |
| JTOMATIC<br>SPHALT                                      | AUTO.<br>ASPH.                                                                                                                   | PERIMETER<br>PHYSICALLY HANDICAPPED                                                                                                                                                                                                                                                                                                                                                                                                                                                                                                                                                                                                                                                                                                                                                                                                                                                                                                                                                                                                                                                                                                                                                                                                                                                                                                                                                                                                                                                                                                                                                                                                                                                                                                                                                                                                                                                                                                                                                                                                                                                                                                                                                                                                                                                                                                                                                                                                                                                                                                                                                                                                                                                                    | PERIM.<br>P.H.                                                     |
| SSEMBLY<br>SSISTANT                                     | ASS'Y.<br>ASS'T.                                                                                                                 | PIECES<br>PLASTER                                                                                                                                                                                                                                                                                                                                                                                                                                                                                                                                                                                                                                                                                                                                                                                                                                                                                                                                                                                                                                                                                                                                                                                                                                                                                                                                                                                                                                                                                                                                                                                                                                                                                                                                                                                                                                                                                                                                                                                                                                                                                                                                                                                                                                                                                                                                                                                                                                                                                                                                                                                                                                                                                      | PC'S<br>PLAS.                                                      |
| I<br>JXILIARY                                           | og<br>AUX.                                                                                                                       | PLASTIC LAMINATE<br>PLATE<br>PLYWOOD                                                                                                                                                                                                                                                                                                                                                                                                                                                                                                                                                                                                                                                                                                                                                                                                                                                                                                                                                                                                                                                                                                                                                                                                                                                                                                                                                                                                                                                                                                                                                                                                                                                                                                                                                                                                                                                                                                                                                                                                                                                                                                                                                                                                                                                                                                                                                                                                                                                                                                                                                                                                                                                                   | PL.LAM.<br>PL.<br>PLY'WD                                           |
| ARRIER FREE<br>ASE PLATE                                | AUX.<br>B.F.<br>B.PL.<br>BENCH<br>B.M.<br>BR'G.<br>B.MK.<br>BET.<br>BITUM.<br>BL'K.<br>BLK'G.<br>BD.<br>BOTT.<br>BLD'G.<br>BLI P | PLYWOOD<br>POINT<br>POINTS                                                                                                                                                                                                                                                                                                                                                                                                                                                                                                                                                                                                                                                                                                                                                                                                                                                                                                                                                                                                                                                                                                                                                                                                                                                                                                                                                                                                                                                                                                                                                                                                                                                                                                                                                                                                                                                                                                                                                                                                                                                                                                                                                                                                                                                                                                                                                                                                                                                                                                                                                                                                                                                                             | PT<br>PT'S                                                         |
|                                                         | BENCH<br>B.M.                                                                                                                    | POLISH/POLISHED<br>POLYVINYL CHLORIDE                                                                                                                                                                                                                                                                                                                                                                                                                                                                                                                                                                                                                                                                                                                                                                                                                                                                                                                                                                                                                                                                                                                                                                                                                                                                                                                                                                                                                                                                                                                                                                                                                                                                                                                                                                                                                                                                                                                                                                                                                                                                                                                                                                                                                                                                                                                                                                                                                                                                                                                                                                                                                                                                  | POL.<br>PVC                                                        |
| AM<br>EARING<br>ENCH MARK<br>ETWEEN                     | BR G.<br>B.MK.<br>BET.                                                                                                           | POUNDS<br>POUNDS PER SQUARE FOOT<br>POWER                                                                                                                                                                                                                                                                                                                                                                                                                                                                                                                                                                                                                                                                                                                                                                                                                                                                                                                                                                                                                                                                                                                                                                                                                                                                                                                                                                                                                                                                                                                                                                                                                                                                                                                                                                                                                                                                                                                                                                                                                                                                                                                                                                                                                                                                                                                                                                                                                                                                                                                                                                                                                                                              | LBS.                                                               |
| ETWEEN<br>TUMINOUS<br>LOCK                              | BITUM.<br>BL'K.                                                                                                                  | PRECAST<br>PREFABRICATED                                                                                                                                                                                                                                                                                                                                                                                                                                                                                                                                                                                                                                                                                                                                                                                                                                                                                                                                                                                                                                                                                                                                                                                                                                                                                                                                                                                                                                                                                                                                                                                                                                                                                                                                                                                                                                                                                                                                                                                                                                                                                                                                                                                                                                                                                                                                                                                                                                                                                                                                                                                                                                                                               | P.C.<br>PREFAB.                                                    |
| OCKING<br>DARD                                          | BLK'G.<br>BD.                                                                                                                    | PRESSURE TREATED<br>PROJECT, PROJECTION                                                                                                                                                                                                                                                                                                                                                                                                                                                                                                                                                                                                                                                                                                                                                                                                                                                                                                                                                                                                                                                                                                                                                                                                                                                                                                                                                                                                                                                                                                                                                                                                                                                                                                                                                                                                                                                                                                                                                                                                                                                                                                                                                                                                                                                                                                                                                                                                                                                                                                                                                                                                                                                                |                                                                    |
| )TTOM<br>JILDING<br>JILT-UP ROOFING                     | BUTI.<br>BLD'G.                                                                                                                  |                                                                                                                                                                                                                                                                                                                                                                                                                                                                                                                                                                                                                                                                                                                                                                                                                                                                                                                                                                                                                                                                                                                                                                                                                                                                                                                                                                                                                                                                                                                                                                                                                                                                                                                                                                                                                                                                                                                                                                                                                                                                                                                                                                                                                                                                                                                                                                                                                                                                                                                                                                                                                                                                                                        | PROP.<br>Q.T.                                                      |
| ABINET                                                  | CAB.<br>CPT.                                                                                                                     | RAIN CONDUCTOR                                                                                                                                                                                                                                                                                                                                                                                                                                                                                                                                                                                                                                                                                                                                                                                                                                                                                                                                                                                                                                                                                                                                                                                                                                                                                                                                                                                                                                                                                                                                                                                                                                                                                                                                                                                                                                                                                                                                                                                                                                                                                                                                                                                                                                                                                                                                                                                                                                                                                                                                                                                                                                                                                         | R.C.                                                               |
| AST IN PLACE<br>ATCH BASIN                              | C.I.P.<br>C.B.                                                                                                                   | RADIUS<br>REFERENCE                                                                                                                                                                                                                                                                                                                                                                                                                                                                                                                                                                                                                                                                                                                                                                                                                                                                                                                                                                                                                                                                                                                                                                                                                                                                                                                                                                                                                                                                                                                                                                                                                                                                                                                                                                                                                                                                                                                                                                                                                                                                                                                                                                                                                                                                                                                                                                                                                                                                                                                                                                                                                                                                                    | RAD.<br>REF.                                                       |
| EILING<br>ENTER LINE<br>ENTER TO CENTER                 | CL'G.<br>C.L.                                                                                                                    | REFLECTED/REFLECTIVE<br>REFRIGERATE<br>REINFORCE                                                                                                                                                                                                                                                                                                                                                                                                                                                                                                                                                                                                                                                                                                                                                                                                                                                                                                                                                                                                                                                                                                                                                                                                                                                                                                                                                                                                                                                                                                                                                                                                                                                                                                                                                                                                                                                                                                                                                                                                                                                                                                                                                                                                                                                                                                                                                                                                                                                                                                                                                                                                                                                       | REFL.<br>REFRIG.<br>REINF.                                         |
| INTER TO CENTER<br>ERAMIC<br>ERAMIC TILE<br>JALK BOARD  | C/C<br>CER.<br>C T                                                                                                               | REQUIRED<br>RESILIENT                                                                                                                                                                                                                                                                                                                                                                                                                                                                                                                                                                                                                                                                                                                                                                                                                                                                                                                                                                                                                                                                                                                                                                                                                                                                                                                                                                                                                                                                                                                                                                                                                                                                                                                                                                                                                                                                                                                                                                                                                                                                                                                                                                                                                                                                                                                                                                                                                                                                                                                                                                                                                                                                                  | REQ'D<br>RESIL.<br>REV.                                            |
| ALK BOARD<br>ECKERED PLATE                              | CHALK BD.<br>CHK'D PL.                                                                                                           | REVISED/REVISION<br>RIGHT HAND                                                                                                                                                                                                                                                                                                                                                                                                                                                                                                                                                                                                                                                                                                                                                                                                                                                                                                                                                                                                                                                                                                                                                                                                                                                                                                                                                                                                                                                                                                                                                                                                                                                                                                                                                                                                                                                                                                                                                                                                                                                                                                                                                                                                                                                                                                                                                                                                                                                                                                                                                                                                                                                                         | R.H.                                                               |
| OSET<br>DLD WATER                                       | CLO.<br>C W                                                                                                                      | RIGHT HAND REVERSE<br>RIGHT OF WAY                                                                                                                                                                                                                                                                                                                                                                                                                                                                                                                                                                                                                                                                                                                                                                                                                                                                                                                                                                                                                                                                                                                                                                                                                                                                                                                                                                                                                                                                                                                                                                                                                                                                                                                                                                                                                                                                                                                                                                                                                                                                                                                                                                                                                                                                                                                                                                                                                                                                                                                                                                                                                                                                     | ROW                                                                |
|                                                         | COL.<br>COMP.                                                                                                                    | QUARRY TILE<br>RAIN CONDUCTOR<br>RADIUS<br>REFERENCE<br>REFLECTED/REFLECTIVE<br>REFRIGERATE<br>REINFORCE<br>REQUIRED<br>RESILIENT<br>REVISED/REVISION<br>RIGHT HAND<br>RIGHT HAND REVERSE<br>RIGHT OF WAY<br>RISER<br>ROOF SUMP<br>ROOF SUMP<br>ROOF SUMP<br>ROOF SUMP<br>ROOF OPENING<br>ROUMD<br>RUBBER TILE                                                                                                                                                                                                                                                                                                                                                                                                                                                                                                                                                                                                                                                                                                                                                                                                                                                                                                                                                                                                                                                                                                                                                                                                                                                                                                                                                                                                                                                                                                                                                                                                                                                                                                                                                                                                                                                                                                                                                                                                                                                                                                                                                                                                                                                                                                                                                                                         | R.<br>R.S.<br>RF'G<br>RM.<br>R.O.<br>RND.<br>R.T.                  |
|                                                         | CONE                                                                                                                             | ROUGH OPENING                                                                                                                                                                                                                                                                                                                                                                                                                                                                                                                                                                                                                                                                                                                                                                                                                                                                                                                                                                                                                                                                                                                                                                                                                                                                                                                                                                                                                                                                                                                                                                                                                                                                                                                                                                                                                                                                                                                                                                                                                                                                                                                                                                                                                                                                                                                                                                                                                                                                                                                                                                                                                                                                                          | RM.<br>R.O.                                                        |
| DNNECT, CONNECTION                                      | CONN.<br>CONST.                                                                                                                  | ROUND<br>RUBBER TILE                                                                                                                                                                                                                                                                                                                                                                                                                                                                                                                                                                                                                                                                                                                                                                                                                                                                                                                                                                                                                                                                                                                                                                                                                                                                                                                                                                                                                                                                                                                                                                                                                                                                                                                                                                                                                                                                                                                                                                                                                                                                                                                                                                                                                                                                                                                                                                                                                                                                                                                                                                                                                                                                                   | RND.<br>R.T.                                                       |
| ONTROL OR CONST. JOINT                                  | CJ<br>CONT.                                                                                                                      | SANITARY                                                                                                                                                                                                                                                                                                                                                                                                                                                                                                                                                                                                                                                                                                                                                                                                                                                                                                                                                                                                                                                                                                                                                                                                                                                                                                                                                                                                                                                                                                                                                                                                                                                                                                                                                                                                                                                                                                                                                                                                                                                                                                                                                                                                                                                                                                                                                                                                                                                                                                                                                                                                                                                                                               | SAN.                                                               |
| JNTRACTOR<br>DRRIDOR, CORRUGATED                        | CONTR.<br>CORR.                                                                                                                  | ROUND<br>RUBBER TILE<br>SANITARY<br>SAN. NAPKIN DISPENSER<br>SAN. NAPKIN DISPOSAL<br>SCHEDULE<br>SHOWER CURTAIN<br>SECTION<br>SERVICE SINK<br>SHEET<br>SHEET METAL<br>SHELVING<br>SHOWER<br>SIMILAR<br>SOAP DISPENSER<br>SOUTH<br>SPEAKER<br>SPECIFICATIONS<br>SQUARE FOOT (FEET)<br>STAINLESS STEEL<br>STORAGE<br>STRUCTURAL<br>STRUCTURAL<br>STRUCTURAL<br>STRUCTURAL<br>STRUCTURAL<br>STRUCTURAL<br>STRUCTURAL<br>STRUCTURAL<br>STRUCTURAL<br>STRUCTURAL<br>STRUCTURAL<br>STRUCTURAL<br>STRUCTURAL<br>STRUCTURAL<br>STRUCTURAL<br>STRUCTURAL<br>STRUCTURAL<br>STRUCTURAL<br>STRUCTURAL<br>STRUCTURAL<br>STRUCTURAL<br>STRUCTURAL<br>STRUCTURAL<br>STRUCTURAL<br>STRUCTURAL<br>STRUCTURAL<br>STRUCTURAL<br>STRUCTURAL<br>STRUCTURAL<br>STRUCTURAL<br>STRUCTURAL<br>STRUCTURAL<br>STRUCTURAL<br>STRUCTURAL<br>STRUCTURAL<br>STRUCTURAL<br>STRUCTURAL<br>STRUCTURAL<br>STRUCTURAL<br>STRUCTURAL<br>STRUCTURAL<br>STRUCTURAL<br>STRUCTURAL<br>STRUCTURAL<br>STRUCTURAL<br>STRUCTURAL<br>STRUCTURAL<br>STRUCTURAL<br>STRUCTURAL<br>STRUCTURAL<br>STRUCTURAL<br>STRUCTURAL<br>STRUCTURAL<br>STRUCTURAL<br>STRUCTURAL<br>STRUCTURAL<br>STRUCTURAL<br>STRUCTURAL<br>STRUCTURAL<br>STRUCTURAL<br>STRUCTURAL<br>STRUCTURAL<br>STRUCTURAL<br>STRUCTURAL<br>STRUCTURAL<br>STRUCTURAL<br>STRUCTURAL<br>STRUCTURAL<br>STRUCTURAL<br>STRUCTURAL<br>STRUCTURAL<br>STRUCTURAL<br>STRUCTURAL<br>STRUCTURAL<br>STRUCTURAL<br>STRUCTURAL<br>STRUCTURAL<br>STRUCTURAL<br>STRUCTURAL<br>STRUCTURAL<br>STRUCTURAL<br>STRUCTURAL<br>STRUCTURAL<br>STRUCTURAL<br>STRUCTURAL<br>STRUCTURAL<br>STRUCTURAL<br>STRUCTURAL<br>STRUCTURAL<br>STRUCTURAL<br>STRUCTURAL<br>STRUCTURAL<br>STRUCTURAL<br>STRUCTURAL<br>STRUCTURAL<br>STRUCTURAL<br>STRUCTURAL<br>STRUCTURAL<br>STRUCTURAL<br>STRUCTURAL<br>STRUCTURAL<br>STRUCTURAL<br>STRUCTURAL<br>STRUCTURAL<br>STRUCTURAL<br>STRUCTURAL<br>STRUCTURAL<br>STRUCTURAL<br>STRUCTURAL<br>STRUCTURAL<br>STRUCTURAL<br>STRUCTURAL<br>STRUCTURAL<br>STRUCTURAL<br>STRUCTURAL<br>STRUCTURAL<br>STRUCTURAL<br>STRUCTURAL<br>STRUCTURAL<br>STRUCTURAL<br>STRUCTURAL<br>STRUCTURAL<br>STRUCTURAL<br>STRUCTURAL<br>STRUCTURAL<br>STRUCTURAL<br>STRUCTURAL<br>STRUCTURAL<br>STRUCTURAL<br>STRUCTURAL<br>STRUCTURAL<br>STRUCTURAL<br>STRUCTURAL<br>STRUCTURAL<br>STRUCTURAL<br>STRUCTURAL<br>STRUCTURAL<br>STRUCTURAL<br>STRUCTURAL<br>STRUCTURAL<br>STRUCTURAL<br>STRUCTURAL<br>STRUCTURAL<br>STRUCTURAL<br>STRUCTURAL<br>STRUCTURAL<br>STRUCTURAL<br>STRUCTURAL<br>STRUCTURAL<br>STRUCTURAL<br>STRUCTURAL<br>STRUCTURAL<br>STRUCTURAL<br>STRUCTURAL<br>STRUCTURAL<br>STRUCTURAL<br>STRUCTURAL<br>STRUCTURAL<br>STRUCTURAL<br>STRUCTURAL<br>STRUCTURAL<br>STRUCTURAL<br>STRUCTURAL<br>STRUCTURA | S.N.D.<br>S.N.DISP.<br>SCHED                                       |
|                                                         | стк.<br>D.P.                                                                                                                     | SHOWER CURTAIN<br>SECTION                                                                                                                                                                                                                                                                                                                                                                                                                                                                                                                                                                                                                                                                                                                                                                                                                                                                                                                                                                                                                                                                                                                                                                                                                                                                                                                                                                                                                                                                                                                                                                                                                                                                                                                                                                                                                                                                                                                                                                                                                                                                                                                                                                                                                                                                                                                                                                                                                                                                                                                                                                                                                                                                              | SC.<br>SECT.                                                       |
| AD LOAD<br>MOLITION                                     | D.L.<br>DEMO.                                                                                                                    | SERVICE SINK<br>SHEET                                                                                                                                                                                                                                                                                                                                                                                                                                                                                                                                                                                                                                                                                                                                                                                                                                                                                                                                                                                                                                                                                                                                                                                                                                                                                                                                                                                                                                                                                                                                                                                                                                                                                                                                                                                                                                                                                                                                                                                                                                                                                                                                                                                                                                                                                                                                                                                                                                                                                                                                                                                                                                                                                  | S.S.<br>SHT.                                                       |
|                                                         | DEPT.<br>DET.                                                                                                                    | SHEET METAL<br>SHELVING                                                                                                                                                                                                                                                                                                                                                                                                                                                                                                                                                                                                                                                                                                                                                                                                                                                                                                                                                                                                                                                                                                                                                                                                                                                                                                                                                                                                                                                                                                                                                                                                                                                                                                                                                                                                                                                                                                                                                                                                                                                                                                                                                                                                                                                                                                                                                                                                                                                                                                                                                                                                                                                                                | SHT.MTL.<br>SHLV <sup>7</sup> G                                    |
| AMLIER<br>FFUSER<br>MENSION                             | DIA.<br>DIFF.                                                                                                                    | SMUWER<br>SIMILAR<br>SOAR DISDENSER                                                                                                                                                                                                                                                                                                                                                                                                                                                                                                                                                                                                                                                                                                                                                                                                                                                                                                                                                                                                                                                                                                                                                                                                                                                                                                                                                                                                                                                                                                                                                                                                                                                                                                                                                                                                                                                                                                                                                                                                                                                                                                                                                                                                                                                                                                                                                                                                                                                                                                                                                                                                                                                                    | SHWK<br>SIM.<br>S DISP                                             |
| RECTORY<br>TTO                                          | DIM.<br>DIR.<br>DO                                                                                                               | SOUTH<br>SPEAKER                                                                                                                                                                                                                                                                                                                                                                                                                                                                                                                                                                                                                                                                                                                                                                                                                                                                                                                                                                                                                                                                                                                                                                                                                                                                                                                                                                                                                                                                                                                                                                                                                                                                                                                                                                                                                                                                                                                                                                                                                                                                                                                                                                                                                                                                                                                                                                                                                                                                                                                                                                                                                                                                                       | S. SPK'R                                                           |
| DOR<br>DOR OPENING                                      | DR.<br>D.O.                                                                                                                      | SPECIFICATIONS<br>SQUARE                                                                                                                                                                                                                                                                                                                                                                                                                                                                                                                                                                                                                                                                                                                                                                                                                                                                                                                                                                                                                                                                                                                                                                                                                                                                                                                                                                                                                                                                                                                                                                                                                                                                                                                                                                                                                                                                                                                                                                                                                                                                                                                                                                                                                                                                                                                                                                                                                                                                                                                                                                                                                                                                               | SPEC.<br>SQ.                                                       |
| DUBLE<br>DWN                                            | DB'L<br>DN                                                                                                                       | SQUARE FOOT (FEET)<br>STAINLESS STEEL                                                                                                                                                                                                                                                                                                                                                                                                                                                                                                                                                                                                                                                                                                                                                                                                                                                                                                                                                                                                                                                                                                                                                                                                                                                                                                                                                                                                                                                                                                                                                                                                                                                                                                                                                                                                                                                                                                                                                                                                                                                                                                                                                                                                                                                                                                                                                                                                                                                                                                                                                                                                                                                                  | S.F.<br>ST.STL.                                                    |
| JWNSPOUTS<br>DWELS                                      | D.S.<br>DWLS                                                                                                                     | STANDARD<br>STEEL<br>STORAGE                                                                                                                                                                                                                                                                                                                                                                                                                                                                                                                                                                                                                                                                                                                                                                                                                                                                                                                                                                                                                                                                                                                                                                                                                                                                                                                                                                                                                                                                                                                                                                                                                                                                                                                                                                                                                                                                                                                                                                                                                                                                                                                                                                                                                                                                                                                                                                                                                                                                                                                                                                                                                                                                           | STD<br>STL<br>STOP                                                 |
| RINKING FOUNTAIN                                        | DwG<br>D.F.                                                                                                                      | STREET<br>STRUCTURAL                                                                                                                                                                                                                                                                                                                                                                                                                                                                                                                                                                                                                                                                                                                                                                                                                                                                                                                                                                                                                                                                                                                                                                                                                                                                                                                                                                                                                                                                                                                                                                                                                                                                                                                                                                                                                                                                                                                                                                                                                                                                                                                                                                                                                                                                                                                                                                                                                                                                                                                                                                                                                                                                                   | STON.<br>ST.<br>STRUCT.                                            |
| ACH<br>ACH FACE                                         | EA.<br>E.F.                                                                                                                      | STRUCTURAL STEEL<br>ST.ST'L CONTRACTOR                                                                                                                                                                                                                                                                                                                                                                                                                                                                                                                                                                                                                                                                                                                                                                                                                                                                                                                                                                                                                                                                                                                                                                                                                                                                                                                                                                                                                                                                                                                                                                                                                                                                                                                                                                                                                                                                                                                                                                                                                                                                                                                                                                                                                                                                                                                                                                                                                                                                                                                                                                                                                                                                 | ST.ST'L.<br>S.S.C.                                                 |
| ACH WAY<br>ASTO WATER PROOFING                          | E.W.<br>ELAST.W.P.                                                                                                               | SURFACE<br>SUSPEND/SUSPENSION                                                                                                                                                                                                                                                                                                                                                                                                                                                                                                                                                                                                                                                                                                                                                                                                                                                                                                                                                                                                                                                                                                                                                                                                                                                                                                                                                                                                                                                                                                                                                                                                                                                                                                                                                                                                                                                                                                                                                                                                                                                                                                                                                                                                                                                                                                                                                                                                                                                                                                                                                                                                                                                                          | SURF.<br>SUSP.                                                     |
| ECTRIC, ELECTRICAL<br>ECTRICAL PANEL                    | ELEC.<br>E.P.                                                                                                                    |                                                                                                                                                                                                                                                                                                                                                                                                                                                                                                                                                                                                                                                                                                                                                                                                                                                                                                                                                                                                                                                                                                                                                                                                                                                                                                                                                                                                                                                                                                                                                                                                                                                                                                                                                                                                                                                                                                                                                                                                                                                                                                                                                                                                                                                                                                                                                                                                                                                                                                                                                                                                                                                                                                        | TACK BD.                                                           |
| ECTRIC WATER COOLER<br>EVATION (HEIGHT LEVEL)<br>EVATOR | EWC<br>EL.<br>FIFV                                                                                                               |                                                                                                                                                                                                                                                                                                                                                                                                                                                                                                                                                                                                                                                                                                                                                                                                                                                                                                                                                                                                                                                                                                                                                                                                                                                                                                                                                                                                                                                                                                                                                                                                                                                                                                                                                                                                                                                                                                                                                                                                                                                                                                                                                                                                                                                                                                                                                                                                                                                                                                                                                                                                                                                                                                        | TEL.<br>TEMP.<br>TEMP.GL                                           |
| LMINATE<br>MERGENCY                                     | ELIM.<br>EMERG.                                                                                                                  | THRESHOLD                                                                                                                                                                                                                                                                                                                                                                                                                                                                                                                                                                                                                                                                                                                                                                                                                                                                                                                                                                                                                                                                                                                                                                                                                                                                                                                                                                                                                                                                                                                                                                                                                                                                                                                                                                                                                                                                                                                                                                                                                                                                                                                                                                                                                                                                                                                                                                                                                                                                                                                                                                                                                                                                                              | THRES.<br>TLT.                                                     |
| IAMEL                                                   | ENAM.<br>ENCL.                                                                                                                   | TOILET PAPER DISPENSER<br>TONGUE AND GROOVE                                                                                                                                                                                                                                                                                                                                                                                                                                                                                                                                                                                                                                                                                                                                                                                                                                                                                                                                                                                                                                                                                                                                                                                                                                                                                                                                                                                                                                                                                                                                                                                                                                                                                                                                                                                                                                                                                                                                                                                                                                                                                                                                                                                                                                                                                                                                                                                                                                                                                                                                                                                                                                                            | T.P.<br>T&G                                                        |
|                                                         | ENVIR.<br>EQ.                                                                                                                    | TOP & BOTTOM<br>TOP OF FOOTING                                                                                                                                                                                                                                                                                                                                                                                                                                                                                                                                                                                                                                                                                                                                                                                                                                                                                                                                                                                                                                                                                                                                                                                                                                                                                                                                                                                                                                                                                                                                                                                                                                                                                                                                                                                                                                                                                                                                                                                                                                                                                                                                                                                                                                                                                                                                                                                                                                                                                                                                                                                                                                                                         | 1&P<br>T.O.F.<br>T.O.M                                             |
| RUIPMEN (<br>(CAVATED<br>(ISTING                        | EQUIP.<br>EXC.<br>EVIST                                                                                                          | TOP OF MASUNRY<br>TOP OF COVER ON CURB                                                                                                                                                                                                                                                                                                                                                                                                                                                                                                                                                                                                                                                                                                                                                                                                                                                                                                                                                                                                                                                                                                                                                                                                                                                                                                                                                                                                                                                                                                                                                                                                                                                                                                                                                                                                                                                                                                                                                                                                                                                                                                                                                                                                                                                                                                                                                                                                                                                                                                                                                                                                                                                                 | т.о.м.<br>Т.О.С.<br>Т.О.S.                                         |
| (PANSION<br>(PANSION BOLT                               | EXP.<br>EXP.                                                                                                                     | TOP OF WALL<br>TOTAL LOAD                                                                                                                                                                                                                                                                                                                                                                                                                                                                                                                                                                                                                                                                                                                                                                                                                                                                                                                                                                                                                                                                                                                                                                                                                                                                                                                                                                                                                                                                                                                                                                                                                                                                                                                                                                                                                                                                                                                                                                                                                                                                                                                                                                                                                                                                                                                                                                                                                                                                                                                                                                                                                                                                              | T.O.W.<br>T.L.                                                     |
| (PANSION JOINT<br>(TERIOR                               | E.J.<br>EXT.                                                                                                                     | TREAD<br>TYPICAL                                                                                                                                                                                                                                                                                                                                                                                                                                                                                                                                                                                                                                                                                                                                                                                                                                                                                                                                                                                                                                                                                                                                                                                                                                                                                                                                                                                                                                                                                                                                                                                                                                                                                                                                                                                                                                                                                                                                                                                                                                                                                                                                                                                                                                                                                                                                                                                                                                                                                                                                                                                                                                                                                       | T.<br>TYP.                                                         |
| ABRIC                                                   | FAB.                                                                                                                             |                                                                                                                                                                                                                                                                                                                                                                                                                                                                                                                                                                                                                                                                                                                                                                                                                                                                                                                                                                                                                                                                                                                                                                                                                                                                                                                                                                                                                                                                                                                                                                                                                                                                                                                                                                                                                                                                                                                                                                                                                                                                                                                                                                                                                                                                                                                                                                                                                                                                                                                                                                                                                                                                                                        | URIN.                                                              |
| NSIH, FINISHED                                          | FIN.                                                                                                                             | UNLESS NOTED OTHERWISE                                                                                                                                                                                                                                                                                                                                                                                                                                                                                                                                                                                                                                                                                                                                                                                                                                                                                                                                                                                                                                                                                                                                                                                                                                                                                                                                                                                                                                                                                                                                                                                                                                                                                                                                                                                                                                                                                                                                                                                                                                                                                                                                                                                                                                                                                                                                                                                                                                                                                                                                                                                                                                                                                 | U.N.O.<br>V.T.R.                                                   |
| NISH FLOOR<br>RE ALARM<br>RE EXTINGUISHER CABINET       | F.F.<br>F.A.<br>F.E.C.                                                                                                           | VERTICAL, VERTICALLY<br>VESTIBULE                                                                                                                                                                                                                                                                                                                                                                                                                                                                                                                                                                                                                                                                                                                                                                                                                                                                                                                                                                                                                                                                                                                                                                                                                                                                                                                                                                                                                                                                                                                                                                                                                                                                                                                                                                                                                                                                                                                                                                                                                                                                                                                                                                                                                                                                                                                                                                                                                                                                                                                                                                                                                                                                      | VERT.<br>VEST.                                                     |
| RE HYDRANT<br>RE HOSE CABINET                           | F.H.<br>F.H.C.                                                                                                                   | VINYL COMPOSITION TILE<br>VINYL TILE                                                                                                                                                                                                                                                                                                                                                                                                                                                                                                                                                                                                                                                                                                                                                                                                                                                                                                                                                                                                                                                                                                                                                                                                                                                                                                                                                                                                                                                                                                                                                                                                                                                                                                                                                                                                                                                                                                                                                                                                                                                                                                                                                                                                                                                                                                                                                                                                                                                                                                                                                                                                                                                                   | V.C.T.<br>V.T.                                                     |
| RE VALVE CABINET<br>RE PROOFING<br>XTURF                | F.V.C<br>F.P.<br>FIXT.                                                                                                           | VINYL WALL COVERING<br>VOLT                                                                                                                                                                                                                                                                                                                                                                                                                                                                                                                                                                                                                                                                                                                                                                                                                                                                                                                                                                                                                                                                                                                                                                                                                                                                                                                                                                                                                                                                                                                                                                                                                                                                                                                                                                                                                                                                                                                                                                                                                                                                                                                                                                                                                                                                                                                                                                                                                                                                                                                                                                                                                                                                            | V.W.C.<br>V.                                                       |
| xture<br>.Ashing<br>.00r                                | FIXT.<br>FLASH.<br>FL'R.                                                                                                         | WATER RESISTANT<br>WATER PROOFING                                                                                                                                                                                                                                                                                                                                                                                                                                                                                                                                                                                                                                                                                                                                                                                                                                                                                                                                                                                                                                                                                                                                                                                                                                                                                                                                                                                                                                                                                                                                                                                                                                                                                                                                                                                                                                                                                                                                                                                                                                                                                                                                                                                                                                                                                                                                                                                                                                                                                                                                                                                                                                                                      | W.R.<br>W.P.                                                       |
| OOR DRAIN<br>DOTING                                     | F.D.<br>FT'G                                                                                                                     | WATER CLOSET<br>WELDED WIRE FABRIC                                                                                                                                                                                                                                                                                                                                                                                                                                                                                                                                                                                                                                                                                                                                                                                                                                                                                                                                                                                                                                                                                                                                                                                                                                                                                                                                                                                                                                                                                                                                                                                                                                                                                                                                                                                                                                                                                                                                                                                                                                                                                                                                                                                                                                                                                                                                                                                                                                                                                                                                                                                                                                                                     | WC.<br>W.W.F.                                                      |
| OUNDATION<br>RAME                                       | FD'N<br>FR.                                                                                                                      | WINDOW<br>WINDOW CONTRACTOR                                                                                                                                                                                                                                                                                                                                                                                                                                                                                                                                                                                                                                                                                                                                                                                                                                                                                                                                                                                                                                                                                                                                                                                                                                                                                                                                                                                                                                                                                                                                                                                                                                                                                                                                                                                                                                                                                                                                                                                                                                                                                                                                                                                                                                                                                                                                                                                                                                                                                                                                                                                                                                                                            | WIN<br>WIN.CONTR.                                                  |
| JRNISH, FURNISHED<br>JRRED, FURRING                     | FURN.<br>FURR.                                                                                                                   | WINDOW OPENING<br>WELDED WIRE MESH<br>WIRE MESH                                                                                                                                                                                                                                                                                                                                                                                                                                                                                                                                                                                                                                                                                                                                                                                                                                                                                                                                                                                                                                                                                                                                                                                                                                                                                                                                                                                                                                                                                                                                                                                                                                                                                                                                                                                                                                                                                                                                                                                                                                                                                                                                                                                                                                                                                                                                                                                                                                                                                                                                                                                                                                                        | W.O.<br>W.W.M.<br>W.M.                                             |
| AS<br>RAB BAR                                           | G.<br>GB.                                                                                                                        | WIRE MESH<br>WITH<br>WITHOUT                                                                                                                                                                                                                                                                                                                                                                                                                                                                                                                                                                                                                                                                                                                                                                                                                                                                                                                                                                                                                                                                                                                                                                                                                                                                                                                                                                                                                                                                                                                                                                                                                                                                                                                                                                                                                                                                                                                                                                                                                                                                                                                                                                                                                                                                                                                                                                                                                                                                                                                                                                                                                                                                           | w.м.<br>W/<br>W/O                                                  |
| ALVANIZED<br>ALVANIZED IRON                             | GB.<br>GALV.<br>G.I.                                                                                                             | WOMEN<br>WOOD                                                                                                                                                                                                                                                                                                                                                                                                                                                                                                                                                                                                                                                                                                                                                                                                                                                                                                                                                                                                                                                                                                                                                                                                                                                                                                                                                                                                                                                                                                                                                                                                                                                                                                                                                                                                                                                                                                                                                                                                                                                                                                                                                                                                                                                                                                                                                                                                                                                                                                                                                                                                                                                                                          | WÓM<br>WD.                                                         |
| ENERAL<br>ENERAL CONTRACTOR                             | GEN.<br>G.C.                                                                                                                     | YARD                                                                                                                                                                                                                                                                                                                                                                                                                                                                                                                                                                                                                                                                                                                                                                                                                                                                                                                                                                                                                                                                                                                                                                                                                                                                                                                                                                                                                                                                                                                                                                                                                                                                                                                                                                                                                                                                                                                                                                                                                                                                                                                                                                                                                                                                                                                                                                                                                                                                                                                                                                                                                                                                                                   | YD.                                                                |
| LASS<br>RADE                                            | GL.<br>GR.                                                                                                                       | 4                                                                                                                                                                                                                                                                                                                                                                                                                                                                                                                                                                                                                                                                                                                                                                                                                                                                                                                                                                                                                                                                                                                                                                                                                                                                                                                                                                                                                                                                                                                                                                                                                                                                                                                                                                                                                                                                                                                                                                                                                                                                                                                                                                                                                                                                                                                                                                                                                                                                                                                                                                                                                                                                                                      |                                                                    |
|                                                         | GYP.                                                                                                                             | 3 AXXX 1 INTERIOR EL                                                                                                                                                                                                                                                                                                                                                                                                                                                                                                                                                                                                                                                                                                                                                                                                                                                                                                                                                                                                                                                                                                                                                                                                                                                                                                                                                                                                                                                                                                                                                                                                                                                                                                                                                                                                                                                                                                                                                                                                                                                                                                                                                                                                                                                                                                                                                                                                                                                                                                                                                                                                                                                                                   | EVATION TAG                                                        |
| ARDWARE<br>ANDICAP<br>EAT/VENT/AIR CONDITION            | HDWR.<br>H.C.<br>HVAC                                                                                                            |                                                                                                                                                                                                                                                                                                                                                                                                                                                                                                                                                                                                                                                                                                                                                                                                                                                                                                                                                                                                                                                                                                                                                                                                                                                                                                                                                                                                                                                                                                                                                                                                                                                                                                                                                                                                                                                                                                                                                                                                                                                                                                                                                                                                                                                                                                                                                                                                                                                                                                                                                                                                                                                                                                        |                                                                    |
| EIGHT<br>GH POINT                                       | HG'T<br>H.P.                                                                                                                     | DOOR IDENT                                                                                                                                                                                                                                                                                                                                                                                                                                                                                                                                                                                                                                                                                                                                                                                                                                                                                                                                                                                                                                                                                                                                                                                                                                                                                                                                                                                                                                                                                                                                                                                                                                                                                                                                                                                                                                                                                                                                                                                                                                                                                                                                                                                                                                                                                                                                                                                                                                                                                                                                                                                                                                                                                             | TIFICATION TAG<br>DOOR SCHEDULE                                    |
| OWEL HOOK<br>DLLOW METAL                                | нк.<br>Н.М.                                                                                                                      | X WALL IDENT                                                                                                                                                                                                                                                                                                                                                                                                                                                                                                                                                                                                                                                                                                                                                                                                                                                                                                                                                                                                                                                                                                                                                                                                                                                                                                                                                                                                                                                                                                                                                                                                                                                                                                                                                                                                                                                                                                                                                                                                                                                                                                                                                                                                                                                                                                                                                                                                                                                                                                                                                                                                                                                                                           | FICATION TAG REFER TO                                              |
| DRIZONTAL/HORIZONTALLY<br>DSE BIB<br>DT WATER           | HORIZ.<br>H.B.<br>HW                                                                                                             | WALL TYPE                                                                                                                                                                                                                                                                                                                                                                                                                                                                                                                                                                                                                                                                                                                                                                                                                                                                                                                                                                                                                                                                                                                                                                                                                                                                                                                                                                                                                                                                                                                                                                                                                                                                                                                                                                                                                                                                                                                                                                                                                                                                                                                                                                                                                                                                                                                                                                                                                                                                                                                                                                                                                                                                                              | SCHEDULE<br>DTES IDENTIFICATION TAG                                |
| DT WATER<br>DT WATER HEATER<br>/DRANT                   | н <b>ж</b><br>Н. <b>Ж.</b> Н.<br>НҮD.                                                                                            | (A) REFER TO P                                                                                                                                                                                                                                                                                                                                                                                                                                                                                                                                                                                                                                                                                                                                                                                                                                                                                                                                                                                                                                                                                                                                                                                                                                                                                                                                                                                                                                                                                                                                                                                                                                                                                                                                                                                                                                                                                                                                                                                                                                                                                                                                                                                                                                                                                                                                                                                                                                                                                                                                                                                                                                                                                         | DES IDENTIFICATION TAG<br>PROJECT NOTE SCHEDULE<br>IC INFORMATION. |
| CH OR INCHES                                            | IN. OR "                                                                                                                         | INTERIOR W                                                                                                                                                                                                                                                                                                                                                                                                                                                                                                                                                                                                                                                                                                                                                                                                                                                                                                                                                                                                                                                                                                                                                                                                                                                                                                                                                                                                                                                                                                                                                                                                                                                                                                                                                                                                                                                                                                                                                                                                                                                                                                                                                                                                                                                                                                                                                                                                                                                                                                                                                                                                                                                                                             | NDOW IDENTIFICATION TAG<br>MNDOW SCHEDULE OR                       |
| FORMATION<br>SIDE DIAMETER<br>STALL INSTALLATION        | INFO.<br>I.D.<br>INSTAL                                                                                                          | DETAIL DRA                                                                                                                                                                                                                                                                                                                                                                                                                                                                                                                                                                                                                                                                                                                                                                                                                                                                                                                                                                                                                                                                                                                                                                                                                                                                                                                                                                                                                                                                                                                                                                                                                                                                                                                                                                                                                                                                                                                                                                                                                                                                                                                                                                                                                                                                                                                                                                                                                                                                                                                                                                                                                                                                                             |                                                                    |
| STALL, INSTALLATION<br>SULATE, INSULATION<br>TERIOR     | INSTAL.<br>INSUL.<br>INT.                                                                                                        |                                                                                                                                                                                                                                                                                                                                                                                                                                                                                                                                                                                                                                                                                                                                                                                                                                                                                                                                                                                                                                                                                                                                                                                                                                                                                                                                                                                                                                                                                                                                                                                                                                                                                                                                                                                                                                                                                                                                                                                                                                                                                                                                                                                                                                                                                                                                                                                                                                                                                                                                                                                                                                                                                                        | IDENTIFACTION TAG<br>QUIPMENT SCHEDULE                             |
| VERT<br>VERT ELEVATION                                  | INT.<br>INV.<br>I.E.                                                                                                             | <b>~</b>                                                                                                                                                                                                                                                                                                                                                                                                                                                                                                                                                                                                                                                                                                                                                                                                                                                                                                                                                                                                                                                                                                                                                                                                                                                                                                                                                                                                                                                                                                                                                                                                                                                                                                                                                                                                                                                                                                                                                                                                                                                                                                                                                                                                                                                                                                                                                                                                                                                                                                                                                                                                                                                                                               | <b></b>                                                            |
|                                                         | JT                                                                                                                               | $\wedge ( ) $                                                                                                                                                                                                                                                                                                                                                                                                                                                                                                                                                                                                                                                                                                                                                                                                                                                                                                                                                                                                                                                                                                                                                                                                                                                                                                                                                                                                                                                                                                                                                                                                                                                                                                                                                                                                                                                                                                                                                                                                                                                                                                                                                                                                                                                                                                                                                                                                                                                                                                                                                                                                                                                                                          | ADDENDUM BUBBLE                                                    |
| CK PLATE                                                | K.P.                                                                                                                             |                                                                                                                                                                                                                                                                                                                                                                                                                                                                                                                                                                                                                                                                                                                                                                                                                                                                                                                                                                                                                                                                                                                                                                                                                                                                                                                                                                                                                                                                                                                                                                                                                                                                                                                                                                                                                                                                                                                                                                                                                                                                                                                                                                                                                                                                                                                                                                                                                                                                                                                                                                                                                                                                                                        |                                                                    |
| NOCK OUT PANEL                                          | K.O.P.<br>LAM.                                                                                                                   | A-A A-A                                                                                                                                                                                                                                                                                                                                                                                                                                                                                                                                                                                                                                                                                                                                                                                                                                                                                                                                                                                                                                                                                                                                                                                                                                                                                                                                                                                                                                                                                                                                                                                                                                                                                                                                                                                                                                                                                                                                                                                                                                                                                                                                                                                                                                                                                                                                                                                                                                                                                                                                                                                                                                                                                                |                                                                    |
| VATORY<br>FT HAND REVERSE                               | LAM.<br>LAV.<br>L.H.R.                                                                                                           | SHEET A-3 SHEET A-3                                                                                                                                                                                                                                                                                                                                                                                                                                                                                                                                                                                                                                                                                                                                                                                                                                                                                                                                                                                                                                                                                                                                                                                                                                                                                                                                                                                                                                                                                                                                                                                                                                                                                                                                                                                                                                                                                                                                                                                                                                                                                                                                                                                                                                                                                                                                                                                                                                                                                                                                                                                                                                                                                    | BUILDING SECTION<br>MARKER                                         |
| GHT<br>GHTING                                           | LT.<br>LT <sup>*</sup> G                                                                                                         | DRAWING NUMBER                                                                                                                                                                                                                                                                                                                                                                                                                                                                                                                                                                                                                                                                                                                                                                                                                                                                                                                                                                                                                                                                                                                                                                                                                                                                                                                                                                                                                                                                                                                                                                                                                                                                                                                                                                                                                                                                                                                                                                                                                                                                                                                                                                                                                                                                                                                                                                                                                                                                                                                                                                                                                                                                                         |                                                                    |
| GHTING PANEL<br>GHTWEIGHT                               | L.P.<br>LT'WT                                                                                                                    |                                                                                                                                                                                                                                                                                                                                                                                                                                                                                                                                                                                                                                                                                                                                                                                                                                                                                                                                                                                                                                                                                                                                                                                                                                                                                                                                                                                                                                                                                                                                                                                                                                                                                                                                                                                                                                                                                                                                                                                                                                                                                                                                                                                                                                                                                                                                                                                                                                                                                                                                                                                                                                                                                                        | WALL SECTION /                                                     |
| VE LOAD<br>DNG LEG HORIZONTAL<br>DNG LEG VERTICAL       | L.L.<br>L.L.H.<br>L.L.V.                                                                                                         | x-x                                                                                                                                                                                                                                                                                                                                                                                                                                                                                                                                                                                                                                                                                                                                                                                                                                                                                                                                                                                                                                                                                                                                                                                                                                                                                                                                                                                                                                                                                                                                                                                                                                                                                                                                                                                                                                                                                                                                                                                                                                                                                                                                                                                                                                                                                                                                                                                                                                                                                                                                                                                                                                                                                                    | DETAIL MARKER                                                      |
| DNG LEG VERTICAL<br>DUVER OPENING<br>DW POINT           | L.L.V.<br>L.O.<br>L.P.                                                                                                           | SHEET NUMBER                                                                                                                                                                                                                                                                                                                                                                                                                                                                                                                                                                                                                                                                                                                                                                                                                                                                                                                                                                                                                                                                                                                                                                                                                                                                                                                                                                                                                                                                                                                                                                                                                                                                                                                                                                                                                                                                                                                                                                                                                                                                                                                                                                                                                                                                                                                                                                                                                                                                                                                                                                                                                                                                                           |                                                                    |
| ACHINE                                                  | МАСН.                                                                                                                            | VCT1 V/ CPT2                                                                                                                                                                                                                                                                                                                                                                                                                                                                                                                                                                                                                                                                                                                                                                                                                                                                                                                                                                                                                                                                                                                                                                                                                                                                                                                                                                                                                                                                                                                                                                                                                                                                                                                                                                                                                                                                                                                                                                                                                                                                                                                                                                                                                                                                                                                                                                                                                                                                                                                                                                                                                                                                                           | MATERIAL CHANGE                                                    |
| ANHOLE<br>ARBLE THRESHOLD                               | МН<br>М.Т.                                                                                                                       | ···· <b>X</b> ··· · Z                                                                                                                                                                                                                                                                                                                                                                                                                                                                                                                                                                                                                                                                                                                                                                                                                                                                                                                                                                                                                                                                                                                                                                                                                                                                                                                                                                                                                                                                                                                                                                                                                                                                                                                                                                                                                                                                                                                                                                                                                                                                                                                                                                                                                                                                                                                                                                                                                                                                                                                                                                                                                                                                                  |                                                                    |
| ASONRY<br>ASONRY OPENING                                | MAS.<br>M.O.                                                                                                                     | $\frown$                                                                                                                                                                                                                                                                                                                                                                                                                                                                                                                                                                                                                                                                                                                                                                                                                                                                                                                                                                                                                                                                                                                                                                                                                                                                                                                                                                                                                                                                                                                                                                                                                                                                                                                                                                                                                                                                                                                                                                                                                                                                                                                                                                                                                                                                                                                                                                                                                                                                                                                                                                                                                                                                                               |                                                                    |
| ATERIAL<br>AXIMUM<br>FCHANICAI                          | MAT'L<br>MAX.<br>MECH                                                                                                            | Ψ                                                                                                                                                                                                                                                                                                                                                                                                                                                                                                                                                                                                                                                                                                                                                                                                                                                                                                                                                                                                                                                                                                                                                                                                                                                                                                                                                                                                                                                                                                                                                                                                                                                                                                                                                                                                                                                                                                                                                                                                                                                                                                                                                                                                                                                                                                                                                                                                                                                                                                                                                                                                                                                                                                      |                                                                    |
| ECHANICAL<br>EDIUM<br>ETAL OR METALLIC                  | MECH.<br>MED.<br>MET.                                                                                                            |                                                                                                                                                                                                                                                                                                                                                                                                                                                                                                                                                                                                                                                                                                                                                                                                                                                                                                                                                                                                                                                                                                                                                                                                                                                                                                                                                                                                                                                                                                                                                                                                                                                                                                                                                                                                                                                                                                                                                                                                                                                                                                                                                                                                                                                                                                                                                                                                                                                                                                                                                                                                                                                                                                        |                                                                    |
| ETAL OR METALLIC<br>ETAL EDGE STRIP<br>EZZANINE         | MET.<br>M.E.S.<br>MEZZ.                                                                                                          |                                                                                                                                                                                                                                                                                                                                                                                                                                                                                                                                                                                                                                                                                                                                                                                                                                                                                                                                                                                                                                                                                                                                                                                                                                                                                                                                                                                                                                                                                                                                                                                                                                                                                                                                                                                                                                                                                                                                                                                                                                                                                                                                                                                                                                                                                                                                                                                                                                                                                                                                                                                                                                                                                                        | COLUMN OR BEAM<br>CENTER LINE                                      |
| -ZZANINE<br>NIMUM<br>RROR                               | MEZZ.<br>MIN.<br>MIR.                                                                                                            |                                                                                                                                                                                                                                                                                                                                                                                                                                                                                                                                                                                                                                                                                                                                                                                                                                                                                                                                                                                                                                                                                                                                                                                                                                                                                                                                                                                                                                                                                                                                                                                                                                                                                                                                                                                                                                                                                                                                                                                                                                                                                                                                                                                                                                                                                                                                                                                                                                                                                                                                                                                                                                                                                                        |                                                                    |
| SCELLANEOUS<br>SC. IRON CONTRACTOR                      | MISC.<br>M.I.C.                                                                                                                  | $\mathbf{A}$                                                                                                                                                                                                                                                                                                                                                                                                                                                                                                                                                                                                                                                                                                                                                                                                                                                                                                                                                                                                                                                                                                                                                                                                                                                                                                                                                                                                                                                                                                                                                                                                                                                                                                                                                                                                                                                                                                                                                                                                                                                                                                                                                                                                                                                                                                                                                                                                                                                                                                                                                                                                                                                                                           |                                                                    |
| JLLION                                                  | MTD<br>MULL.                                                                                                                     | $\mathbf{U}$                                                                                                                                                                                                                                                                                                                                                                                                                                                                                                                                                                                                                                                                                                                                                                                                                                                                                                                                                                                                                                                                                                                                                                                                                                                                                                                                                                                                                                                                                                                                                                                                                                                                                                                                                                                                                                                                                                                                                                                                                                                                                                                                                                                                                                                                                                                                                                                                                                                                                                                                                                                                                                                                                           | - DRAWING NUMBER                                                   |
| ATURAL                                                  | NAT.                                                                                                                             | $\left(\begin{array}{c} 4\\ \overline{}\end{array}\right)$                                                                                                                                                                                                                                                                                                                                                                                                                                                                                                                                                                                                                                                                                                                                                                                                                                                                                                                                                                                                                                                                                                                                                                                                                                                                                                                                                                                                                                                                                                                                                                                                                                                                                                                                                                                                                                                                                                                                                                                                                                                                                                                                                                                                                                                                                                                                                                                                                                                                                                                                                                                                                                             |                                                                    |
| OMINAL<br>ORTH                                          | NOM.<br>N<br>N.I.C.                                                                                                              |                                                                                                                                                                                                                                                                                                                                                                                                                                                                                                                                                                                                                                                                                                                                                                                                                                                                                                                                                                                                                                                                                                                                                                                                                                                                                                                                                                                                                                                                                                                                                                                                                                                                                                                                                                                                                                                                                                                                                                                                                                                                                                                                                                                                                                                                                                                                                                                                                                                                                                                                                                                                                                                                                                        | - SHEET NUMBER                                                     |
| T IN CONTRACT                                           |                                                                                                                                  |                                                                                                                                                                                                                                                                                                                                                                                                                                                                                                                                                                                                                                                                                                                                                                                                                                                                                                                                                                                                                                                                                                                                                                                                                                                                                                                                                                                                                                                                                                                                                                                                                                                                                                                                                                                                                                                                                                                                                                                                                                                                                                                                                                                                                                                                                                                                                                                                                                                                                                                                                                                                                                                                                                        |                                                                    |
| DT IN CONTRACT<br>DT TO SCALE<br>JMBER                  | N.T.S.<br>NO. OR #                                                                                                               |                                                                                                                                                                                                                                                                                                                                                                                                                                                                                                                                                                                                                                                                                                                                                                                                                                                                                                                                                                                                                                                                                                                                                                                                                                                                                                                                                                                                                                                                                                                                                                                                                                                                                                                                                                                                                                                                                                                                                                                                                                                                                                                                                                                                                                                                                                                                                                                                                                                                                                                                                                                                                                                                                                        |                                                                    |