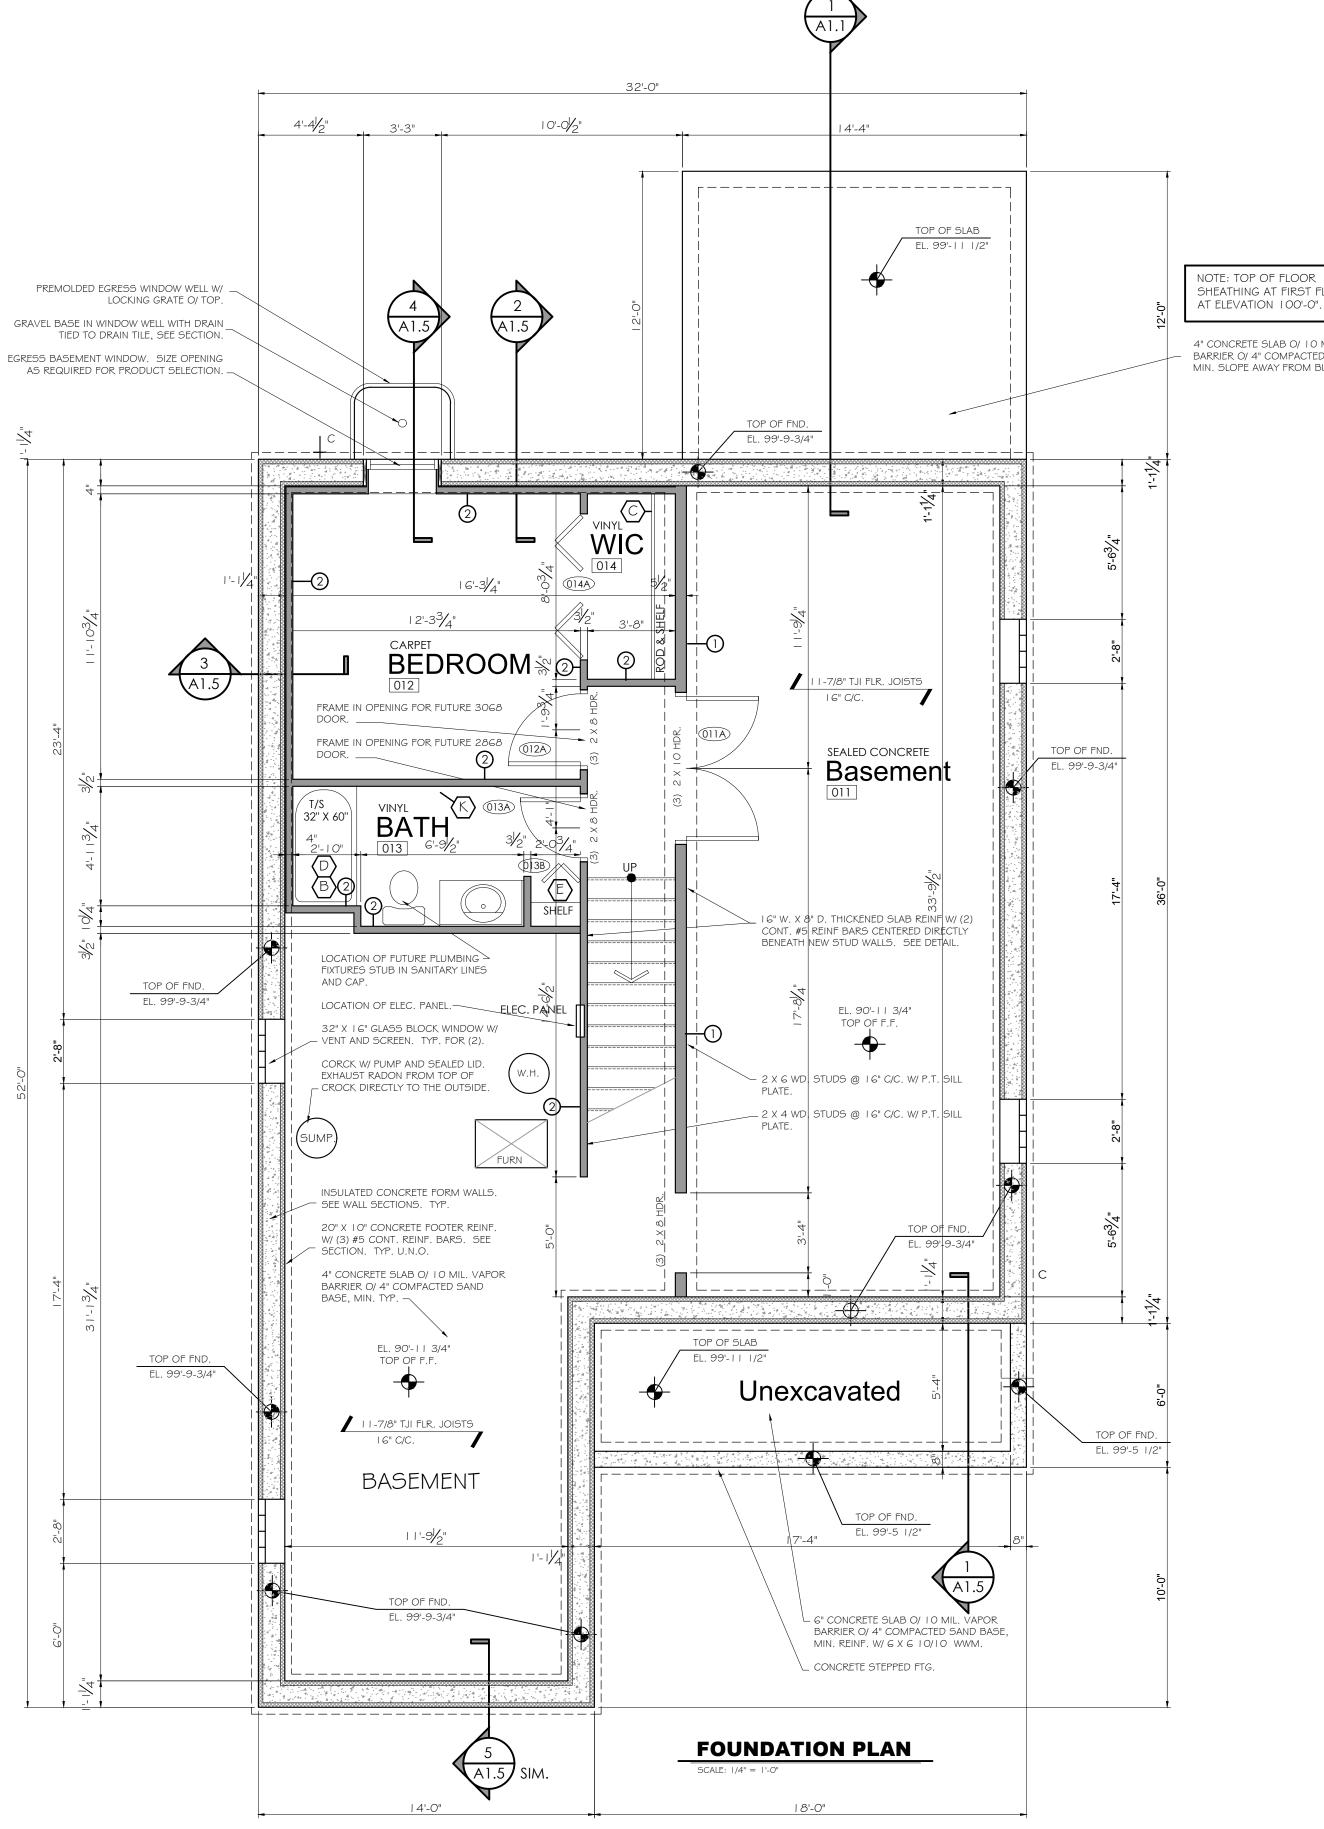

| BOVE FINISHED FLOOR<br>CCESS DOOR<br>CCESS PANFI        | A.F.F<br>A.D.<br>A.P.                                                                                                            | OFFICE<br>ON CENTER<br>OPENING<br>OPPOSITE<br>OPPOSITE HAND<br>OUTSIDE DIAMETER<br>OVER HEAD<br>PAINTED<br>PAIR<br>PAPER TOWEL DISPENSER<br>PAPER TOWEL RECEPTACLE<br>PARTITION<br>PAVEMENT<br>PAVING<br>PENT HOUSE<br>PERFORATED<br>PERFORATED<br>PERFORATED<br>PERFORATED<br>PERFORATED<br>PERFORATED<br>PERFORATED<br>PERFORATED<br>PERFORATED<br>PERFORATED<br>PERFORATED<br>PERFORATED<br>PERFORATED<br>PERFORATED<br>PERFORATED<br>PERFORATED<br>PERFORATED<br>PERFORATED<br>PERFORATED<br>PERFORATED<br>PERFORATED<br>PERFORATED<br>PERFORATED<br>PERFORATED<br>PERFORATED<br>PERFORATED<br>PERFORATED<br>PERFORATED<br>PERFORATED<br>PERFORATED<br>PERFORATED<br>PERFORATED<br>PERFORATED<br>PERFORATED<br>PERFORATED<br>PERFORATED<br>PERFORATED<br>PERFORATED<br>PERFORATED<br>PERFORATED<br>PERFORATED<br>PERFORATED<br>PERFORATED<br>PERFORATED<br>PERFORATED<br>PERFORATED<br>PERFORATED<br>PERFORATED<br>PERFORATED<br>PERFORATED<br>PERFORATED<br>PERFORATED<br>PERFORATED<br>PERFORATED<br>PERFORATED<br>PERFORATED<br>PERFORATED<br>PERFORATED<br>PERFORATED<br>PERFORATED<br>PERFORATED<br>PERFORATED<br>PERFORATED<br>PERFORATED<br>PERFORATED<br>PERFORATED<br>PERFORATED<br>PERFORATED<br>PERFORATED<br>PERFORATED<br>PERFORATED<br>PERFORATED<br>PERFORATED<br>PERFORATED<br>PERFORATED<br>PERFORATED<br>PERFORATED<br>PERFORATED<br>PERFORATED<br>PERFORATED<br>PERFORATED<br>PERFORATED<br>PERFORATED<br>PERFORATED<br>PERFORATED<br>PERFORATED<br>PERFORATED<br>PERFORATED<br>PERFORATED<br>PERFORATED<br>PERFORATED<br>PERFORATED<br>PERFORATED<br>PERFORATED<br>PERFORATED<br>PERFORATED<br>PERFORATED<br>PERFORATED<br>PERFORATED<br>PERFORATED<br>PERFORATED<br>PERFORATED<br>PERFORATED<br>PERFORATED<br>PERFORATED<br>PERFORATED<br>PERFORATED<br>PERFORATED<br>PERFORATED<br>PERFORATED<br>PERFORATED<br>PERFORATED<br>PERFORATED<br>PERFORATED<br>PERFORATED<br>PERFORATED<br>PERFORATED<br>PERFORATED<br>PERFORATED<br>PERFORATED<br>PERFORATED<br>PERFORATED<br>PERFORATED<br>PERFORATED                                                                                                                                                                                                                                                                                                                                                                                                                                                                                                                                                                                                                                                                            | OFF.<br>O.C.<br>OPN'G                                              |
|---------------------------------------------------------|----------------------------------------------------------------------------------------------------------------------------------|--------------------------------------------------------------------------------------------------------------------------------------------------------------------------------------------------------------------------------------------------------------------------------------------------------------------------------------------------------------------------------------------------------------------------------------------------------------------------------------------------------------------------------------------------------------------------------------------------------------------------------------------------------------------------------------------------------------------------------------------------------------------------------------------------------------------------------------------------------------------------------------------------------------------------------------------------------------------------------------------------------------------------------------------------------------------------------------------------------------------------------------------------------------------------------------------------------------------------------------------------------------------------------------------------------------------------------------------------------------------------------------------------------------------------------------------------------------------------------------------------------------------------------------------------------------------------------------------------------------------------------------------------------------------------------------------------------------------------------------------------------------------------------------------------------------------------------------------------------------------------------------------------------------------------------------------------------------------------------------------------------------------------------------------------------------------------------------------------------------------------------------------------------------------------------------------------------------------------------------------------------------------------------------------------------------------------------------------------------------------------------------------------------------------------------------------------------------------------------------------------------------------------------------------------------------------------------------------------------------------------------------------------------------------------------------------------------|--------------------------------------------------------------------|
| COUSTIC, ACOUSTICAL                                     | A.F.<br>ACOUS.<br>A.C.T.                                                                                                         | OPPOSITE<br>OPPOSITE HAND                                                                                                                                                                                                                                                                                                                                                                                                                                                                                                                                                                                                                                                                                                                                                                                                                                                                                                                                                                                                                                                                                                                                                                                                                                                                                                                                                                                                                                                                                                                                                                                                                                                                                                                                                                                                                                                                                                                                                                                                                                                                                                                                                                                                                                                                                                                                                                                                                                                                                                                                                                                                                                                                              | OPP.<br>O.H.                                                       |
| DDITION<br>DJUSTABLE                                    | ADD'N.<br>ADJ.                                                                                                                   | OUTSIDE DIAMETER<br>OVER HEAD                                                                                                                                                                                                                                                                                                                                                                                                                                                                                                                                                                                                                                                                                                                                                                                                                                                                                                                                                                                                                                                                                                                                                                                                                                                                                                                                                                                                                                                                                                                                                                                                                                                                                                                                                                                                                                                                                                                                                                                                                                                                                                                                                                                                                                                                                                                                                                                                                                                                                                                                                                                                                                                                          | 0.D.<br>0.H.                                                       |
| LIERNATE<br>LUMINIUM<br>NCHOR, ANCHORARIE               | ALT.<br>ALUM.<br>ANCH                                                                                                            | PAINTED<br>PAIR                                                                                                                                                                                                                                                                                                                                                                                                                                                                                                                                                                                                                                                                                                                                                                                                                                                                                                                                                                                                                                                                                                                                                                                                                                                                                                                                                                                                                                                                                                                                                                                                                                                                                                                                                                                                                                                                                                                                                                                                                                                                                                                                                                                                                                                                                                                                                                                                                                                                                                                                                                                                                                                                                        | PT'D<br>PR                                                         |
| NCHOR BOLT                                              | A.B.<br>&                                                                                                                        | PAIR<br>PAPER TOWEL DISPENSER<br>PAPER TOWEL RECEPTACLE<br>PARTITION                                                                                                                                                                                                                                                                                                                                                                                                                                                                                                                                                                                                                                                                                                                                                                                                                                                                                                                                                                                                                                                                                                                                                                                                                                                                                                                                                                                                                                                                                                                                                                                                                                                                                                                                                                                                                                                                                                                                                                                                                                                                                                                                                                                                                                                                                                                                                                                                                                                                                                                                                                                                                                   | P.T.<br>P.T.R.                                                     |
| NGLE<br>NODIZED                                         | L<br>ANOD.                                                                                                                       | PARTITION<br>PAVEMENT                                                                                                                                                                                                                                                                                                                                                                                                                                                                                                                                                                                                                                                                                                                                                                                                                                                                                                                                                                                                                                                                                                                                                                                                                                                                                                                                                                                                                                                                                                                                                                                                                                                                                                                                                                                                                                                                                                                                                                                                                                                                                                                                                                                                                                                                                                                                                                                                                                                                                                                                                                                                                                                                                  | PART'N<br>PVM'T                                                    |
| PPROVED<br>PPROXIMATE<br>RCHITECT ARCHITECTURAL         | APPR.<br>APPROX.<br>ARCH.                                                                                                        | PAVING<br>PENT HOUSE<br>PERFORATED                                                                                                                                                                                                                                                                                                                                                                                                                                                                                                                                                                                                                                                                                                                                                                                                                                                                                                                                                                                                                                                                                                                                                                                                                                                                                                                                                                                                                                                                                                                                                                                                                                                                                                                                                                                                                                                                                                                                                                                                                                                                                                                                                                                                                                                                                                                                                                                                                                                                                                                                                                                                                                                                     | PV'G<br>PENTHSE<br>PERF.                                           |
| JTOMATIC<br>SPHALT                                      | AUTO.<br>ASPH.                                                                                                                   | PERIMETER<br>PHYSICALLY HANDICAPPED                                                                                                                                                                                                                                                                                                                                                                                                                                                                                                                                                                                                                                                                                                                                                                                                                                                                                                                                                                                                                                                                                                                                                                                                                                                                                                                                                                                                                                                                                                                                                                                                                                                                                                                                                                                                                                                                                                                                                                                                                                                                                                                                                                                                                                                                                                                                                                                                                                                                                                                                                                                                                                                                    | PERIM.<br>P.H.                                                     |
| SSEMBLY<br>SSISTANT                                     | ASS'Y.<br>ASS'T.                                                                                                                 | PIECES<br>PLASTER                                                                                                                                                                                                                                                                                                                                                                                                                                                                                                                                                                                                                                                                                                                                                                                                                                                                                                                                                                                                                                                                                                                                                                                                                                                                                                                                                                                                                                                                                                                                                                                                                                                                                                                                                                                                                                                                                                                                                                                                                                                                                                                                                                                                                                                                                                                                                                                                                                                                                                                                                                                                                                                                                      | PC'S<br>PLAS.                                                      |
| I<br>JXILIARY                                           | og<br>AUX.                                                                                                                       | PLASTIC LAMINATE<br>PLATE<br>PLYWOOD                                                                                                                                                                                                                                                                                                                                                                                                                                                                                                                                                                                                                                                                                                                                                                                                                                                                                                                                                                                                                                                                                                                                                                                                                                                                                                                                                                                                                                                                                                                                                                                                                                                                                                                                                                                                                                                                                                                                                                                                                                                                                                                                                                                                                                                                                                                                                                                                                                                                                                                                                                                                                                                                   | PL.LAM.<br>PL.<br>PLY'WD                                           |
| ARRIER FREE<br>ASE PLATE                                | AUX.<br>B.F.<br>B.PL.<br>BENCH<br>B.M.<br>BR'G.<br>B.MK.<br>BET.<br>BITUM.<br>BL'K.<br>BLK'G.<br>BD.<br>BOTT.<br>BLD'G.<br>BLI P | PLYWOOD<br>POINT<br>POINTS                                                                                                                                                                                                                                                                                                                                                                                                                                                                                                                                                                                                                                                                                                                                                                                                                                                                                                                                                                                                                                                                                                                                                                                                                                                                                                                                                                                                                                                                                                                                                                                                                                                                                                                                                                                                                                                                                                                                                                                                                                                                                                                                                                                                                                                                                                                                                                                                                                                                                                                                                                                                                                                                             | PT<br>PT'S                                                         |
|                                                         | BENCH<br>B.M.                                                                                                                    | POLISH/POLISHED<br>POLYVINYL CHLORIDE                                                                                                                                                                                                                                                                                                                                                                                                                                                                                                                                                                                                                                                                                                                                                                                                                                                                                                                                                                                                                                                                                                                                                                                                                                                                                                                                                                                                                                                                                                                                                                                                                                                                                                                                                                                                                                                                                                                                                                                                                                                                                                                                                                                                                                                                                                                                                                                                                                                                                                                                                                                                                                                                  | POL.<br>PVC                                                        |
| AM<br>EARING<br>ENCH MARK<br>ETWEEN                     | BR G.<br>B.MK.<br>BET.                                                                                                           | POUNDS<br>POUNDS PER SQUARE FOOT<br>POWER                                                                                                                                                                                                                                                                                                                                                                                                                                                                                                                                                                                                                                                                                                                                                                                                                                                                                                                                                                                                                                                                                                                                                                                                                                                                                                                                                                                                                                                                                                                                                                                                                                                                                                                                                                                                                                                                                                                                                                                                                                                                                                                                                                                                                                                                                                                                                                                                                                                                                                                                                                                                                                                              | LBS.                                                               |
| ETWEEN<br>TUMINOUS<br>LOCK                              | BITUM.<br>BL'K.                                                                                                                  | PRECAST<br>PREFABRICATED                                                                                                                                                                                                                                                                                                                                                                                                                                                                                                                                                                                                                                                                                                                                                                                                                                                                                                                                                                                                                                                                                                                                                                                                                                                                                                                                                                                                                                                                                                                                                                                                                                                                                                                                                                                                                                                                                                                                                                                                                                                                                                                                                                                                                                                                                                                                                                                                                                                                                                                                                                                                                                                                               | P.C.<br>PREFAB.                                                    |
| OCKING<br>DARD                                          | BLK'G.<br>BD.                                                                                                                    | PRESSURE TREATED<br>PROJECT, PROJECTION                                                                                                                                                                                                                                                                                                                                                                                                                                                                                                                                                                                                                                                                                                                                                                                                                                                                                                                                                                                                                                                                                                                                                                                                                                                                                                                                                                                                                                                                                                                                                                                                                                                                                                                                                                                                                                                                                                                                                                                                                                                                                                                                                                                                                                                                                                                                                                                                                                                                                                                                                                                                                                                                |                                                                    |
| )TTOM<br>JILDING<br>JILT-UP ROOFING                     | BUTI.<br>BLD'G.                                                                                                                  |                                                                                                                                                                                                                                                                                                                                                                                                                                                                                                                                                                                                                                                                                                                                                                                                                                                                                                                                                                                                                                                                                                                                                                                                                                                                                                                                                                                                                                                                                                                                                                                                                                                                                                                                                                                                                                                                                                                                                                                                                                                                                                                                                                                                                                                                                                                                                                                                                                                                                                                                                                                                                                                                                                        | PROP.<br>Q.T.                                                      |
| ABINET                                                  | CAB.<br>CPT.                                                                                                                     | RAIN CONDUCTOR                                                                                                                                                                                                                                                                                                                                                                                                                                                                                                                                                                                                                                                                                                                                                                                                                                                                                                                                                                                                                                                                                                                                                                                                                                                                                                                                                                                                                                                                                                                                                                                                                                                                                                                                                                                                                                                                                                                                                                                                                                                                                                                                                                                                                                                                                                                                                                                                                                                                                                                                                                                                                                                                                         | R.C.                                                               |
| AST IN PLACE<br>ATCH BASIN                              | C.I.P.<br>C.B.                                                                                                                   | RADIUS<br>REFERENCE                                                                                                                                                                                                                                                                                                                                                                                                                                                                                                                                                                                                                                                                                                                                                                                                                                                                                                                                                                                                                                                                                                                                                                                                                                                                                                                                                                                                                                                                                                                                                                                                                                                                                                                                                                                                                                                                                                                                                                                                                                                                                                                                                                                                                                                                                                                                                                                                                                                                                                                                                                                                                                                                                    | RAD.<br>REF.                                                       |
| EILING<br>ENTER LINE<br>ENTER TO CENTER                 | CL'G.<br>C.L.                                                                                                                    | REFLECTED/REFLECTIVE<br>REFRIGERATE<br>REINFORCE                                                                                                                                                                                                                                                                                                                                                                                                                                                                                                                                                                                                                                                                                                                                                                                                                                                                                                                                                                                                                                                                                                                                                                                                                                                                                                                                                                                                                                                                                                                                                                                                                                                                                                                                                                                                                                                                                                                                                                                                                                                                                                                                                                                                                                                                                                                                                                                                                                                                                                                                                                                                                                                       | REFL.<br>REFRIG.<br>REINF.                                         |
| INTER TO CENTER<br>ERAMIC<br>ERAMIC TILE<br>JALK BOARD  | C/C<br>CER.<br>C T                                                                                                               | REQUIRED<br>RESILIENT                                                                                                                                                                                                                                                                                                                                                                                                                                                                                                                                                                                                                                                                                                                                                                                                                                                                                                                                                                                                                                                                                                                                                                                                                                                                                                                                                                                                                                                                                                                                                                                                                                                                                                                                                                                                                                                                                                                                                                                                                                                                                                                                                                                                                                                                                                                                                                                                                                                                                                                                                                                                                                                                                  | REQ'D<br>RESIL.<br>REV.                                            |
| ALK BOARD<br>ECKERED PLATE                              | CHALK BD.<br>CHK'D PL.                                                                                                           | REVISED/REVISION<br>RIGHT HAND                                                                                                                                                                                                                                                                                                                                                                                                                                                                                                                                                                                                                                                                                                                                                                                                                                                                                                                                                                                                                                                                                                                                                                                                                                                                                                                                                                                                                                                                                                                                                                                                                                                                                                                                                                                                                                                                                                                                                                                                                                                                                                                                                                                                                                                                                                                                                                                                                                                                                                                                                                                                                                                                         | R.H.                                                               |
| OSET<br>DLD WATER                                       | CLO.<br>C W                                                                                                                      | RIGHT HAND REVERSE<br>RIGHT OF WAY                                                                                                                                                                                                                                                                                                                                                                                                                                                                                                                                                                                                                                                                                                                                                                                                                                                                                                                                                                                                                                                                                                                                                                                                                                                                                                                                                                                                                                                                                                                                                                                                                                                                                                                                                                                                                                                                                                                                                                                                                                                                                                                                                                                                                                                                                                                                                                                                                                                                                                                                                                                                                                                                     | ROW                                                                |
|                                                         | COL.<br>COMP.                                                                                                                    | QUARRY TILE<br>RAIN CONDUCTOR<br>RADIUS<br>REFERENCE<br>REFLECTED/REFLECTIVE<br>REFRIGERATE<br>REINFORCE<br>REQUIRED<br>RESILIENT<br>REVISED/REVISION<br>RIGHT HAND<br>RIGHT HAND REVERSE<br>RIGHT OF WAY<br>RISER<br>ROOF SUMP<br>ROOF SUMP<br>ROOF SUMP<br>ROOF SUMP<br>ROOF OPENING<br>ROUMD<br>RUBBER TILE                                                                                                                                                                                                                                                                                                                                                                                                                                                                                                                                                                                                                                                                                                                                                                                                                                                                                                                                                                                                                                                                                                                                                                                                                                                                                                                                                                                                                                                                                                                                                                                                                                                                                                                                                                                                                                                                                                                                                                                                                                                                                                                                                                                                                                                                                                                                                                                         | R.<br>R.S.<br>RF'G<br>RM.<br>R.O.<br>RND.<br>R.T.                  |
|                                                         | CONE                                                                                                                             | ROUGH OPENING                                                                                                                                                                                                                                                                                                                                                                                                                                                                                                                                                                                                                                                                                                                                                                                                                                                                                                                                                                                                                                                                                                                                                                                                                                                                                                                                                                                                                                                                                                                                                                                                                                                                                                                                                                                                                                                                                                                                                                                                                                                                                                                                                                                                                                                                                                                                                                                                                                                                                                                                                                                                                                                                                          | RM.<br>R.O.                                                        |
| DNNECT, CONNECTION                                      | CONN.<br>CONST.                                                                                                                  | ROUND<br>RUBBER TILE                                                                                                                                                                                                                                                                                                                                                                                                                                                                                                                                                                                                                                                                                                                                                                                                                                                                                                                                                                                                                                                                                                                                                                                                                                                                                                                                                                                                                                                                                                                                                                                                                                                                                                                                                                                                                                                                                                                                                                                                                                                                                                                                                                                                                                                                                                                                                                                                                                                                                                                                                                                                                                                                                   | RND.<br>R.T.                                                       |
| ONTROL OR CONST. JOINT                                  | CJ<br>CONT.                                                                                                                      | SANITARY                                                                                                                                                                                                                                                                                                                                                                                                                                                                                                                                                                                                                                                                                                                                                                                                                                                                                                                                                                                                                                                                                                                                                                                                                                                                                                                                                                                                                                                                                                                                                                                                                                                                                                                                                                                                                                                                                                                                                                                                                                                                                                                                                                                                                                                                                                                                                                                                                                                                                                                                                                                                                                                                                               | SAN.                                                               |
| JNTRACTOR<br>DRRIDOR, CORRUGATED                        | CONTR.<br>CORR.                                                                                                                  | ROUND<br>RUBBER TILE<br>SANITARY<br>SAN. NAPKIN DISPENSER<br>SAN. NAPKIN DISPOSAL<br>SCHEDULE<br>SHOWER CURTAIN<br>SECTION<br>SERVICE SINK<br>SHEET<br>SHEET METAL<br>SHELVING<br>SHOWER<br>SIMILAR<br>SOAP DISPENSER<br>SOUTH<br>SPEAKER<br>SPECIFICATIONS<br>SQUARE FOOT (FEET)<br>STAINLESS STEEL<br>STORAGE<br>STRUCTURAL<br>STRUCTURAL<br>STRUCTURAL<br>STRUCTURAL<br>STRUCTURAL<br>STRUCTURAL<br>STRUCTURAL<br>STRUCTURAL<br>STRUCTURAL<br>STRUCTURAL<br>STRUCTURAL<br>STRUCTURAL<br>STRUCTURAL<br>STRUCTURAL<br>STRUCTURAL<br>STRUCTURAL<br>STRUCTURAL<br>STRUCTURAL<br>STRUCTURAL<br>STRUCTURAL<br>STRUCTURAL<br>STRUCTURAL<br>STRUCTURAL<br>STRUCTURAL<br>STRUCTURAL<br>STRUCTURAL<br>STRUCTURAL<br>STRUCTURAL<br>STRUCTURAL<br>STRUCTURAL<br>STRUCTURAL<br>STRUCTURAL<br>STRUCTURAL<br>STRUCTURAL<br>STRUCTURAL<br>STRUCTURAL<br>STRUCTURAL<br>STRUCTURAL<br>STRUCTURAL<br>STRUCTURAL<br>STRUCTURAL<br>STRUCTURAL<br>STRUCTURAL<br>STRUCTURAL<br>STRUCTURAL<br>STRUCTURAL<br>STRUCTURAL<br>STRUCTURAL<br>STRUCTURAL<br>STRUCTURAL<br>STRUCTURAL<br>STRUCTURAL<br>STRUCTURAL<br>STRUCTURAL<br>STRUCTURAL<br>STRUCTURAL<br>STRUCTURAL<br>STRUCTURAL<br>STRUCTURAL<br>STRUCTURAL<br>STRUCTURAL<br>STRUCTURAL<br>STRUCTURAL<br>STRUCTURAL<br>STRUCTURAL<br>STRUCTURAL<br>STRUCTURAL<br>STRUCTURAL<br>STRUCTURAL<br>STRUCTURAL<br>STRUCTURAL<br>STRUCTURAL<br>STRUCTURAL<br>STRUCTURAL<br>STRUCTURAL<br>STRUCTURAL<br>STRUCTURAL<br>STRUCTURAL<br>STRUCTURAL<br>STRUCTURAL<br>STRUCTURAL<br>STRUCTURAL<br>STRUCTURAL<br>STRUCTURAL<br>STRUCTURAL<br>STRUCTURAL<br>STRUCTURAL<br>STRUCTURAL<br>STRUCTURAL<br>STRUCTURAL<br>STRUCTURAL<br>STRUCTURAL<br>STRUCTURAL<br>STRUCTURAL<br>STRUCTURAL<br>STRUCTURAL<br>STRUCTURAL<br>STRUCTURAL<br>STRUCTURAL<br>STRUCTURAL<br>STRUCTURAL<br>STRUCTURAL<br>STRUCTURAL<br>STRUCTURAL<br>STRUCTURAL<br>STRUCTURAL<br>STRUCTURAL<br>STRUCTURAL<br>STRUCTURAL<br>STRUCTURAL<br>STRUCTURAL<br>STRUCTURAL<br>STRUCTURAL<br>STRUCTURAL<br>STRUCTURAL<br>STRUCTURAL<br>STRUCTURAL<br>STRUCTURAL<br>STRUCTURAL<br>STRUCTURAL<br>STRUCTURAL<br>STRUCTURAL<br>STRUCTURAL<br>STRUCTURAL<br>STRUCTURAL<br>STRUCTURAL<br>STRUCTURAL<br>STRUCTURAL<br>STRUCTURAL<br>STRUCTURAL<br>STRUCTURAL<br>STRUCTURAL<br>STRUCTURAL<br>STRUCTURAL<br>STRUCTURAL<br>STRUCTURAL<br>STRUCTURAL<br>STRUCTURAL<br>STRUCTURAL<br>STRUCTURAL<br>STRUCTURAL<br>STRUCTURAL<br>STRUCTURAL<br>STRUCTURAL<br>STRUCTURAL<br>STRUCTURAL<br>STRUCTURAL<br>STRUCTURAL<br>STRUCTURAL<br>STRUCTURAL<br>STRUCTURAL<br>STRUCTURAL<br>STRUCTURAL<br>STRUCTURAL<br>STRUCTURAL<br>STRUCTURAL<br>STRUCTURAL<br>STRUCTURAL<br>STRUCTURAL<br>STRUCTURAL<br>STRUCTURAL<br>STRUCTURAL<br>STRUCTURAL<br>STRUCTURA | S.N.D.<br>S.N.DISP.<br>SCHED                                       |
|                                                         | стк.<br>D.P.                                                                                                                     | SHOWER CURTAIN<br>SECTION                                                                                                                                                                                                                                                                                                                                                                                                                                                                                                                                                                                                                                                                                                                                                                                                                                                                                                                                                                                                                                                                                                                                                                                                                                                                                                                                                                                                                                                                                                                                                                                                                                                                                                                                                                                                                                                                                                                                                                                                                                                                                                                                                                                                                                                                                                                                                                                                                                                                                                                                                                                                                                                                              | SC.<br>SECT.                                                       |
| AD LOAD<br>MOLITION                                     | D.L.<br>DEMO.                                                                                                                    | SERVICE SINK<br>SHEET                                                                                                                                                                                                                                                                                                                                                                                                                                                                                                                                                                                                                                                                                                                                                                                                                                                                                                                                                                                                                                                                                                                                                                                                                                                                                                                                                                                                                                                                                                                                                                                                                                                                                                                                                                                                                                                                                                                                                                                                                                                                                                                                                                                                                                                                                                                                                                                                                                                                                                                                                                                                                                                                                  | S.S.<br>SHT.                                                       |
|                                                         | DEPT.<br>DET.                                                                                                                    | SHEET METAL<br>SHELVING                                                                                                                                                                                                                                                                                                                                                                                                                                                                                                                                                                                                                                                                                                                                                                                                                                                                                                                                                                                                                                                                                                                                                                                                                                                                                                                                                                                                                                                                                                                                                                                                                                                                                                                                                                                                                                                                                                                                                                                                                                                                                                                                                                                                                                                                                                                                                                                                                                                                                                                                                                                                                                                                                | SHT.MTL.<br>SHLV <sup>7</sup> G                                    |
| AMLIER<br>FFUSER<br>MENSION                             | DIA.<br>DIFF.                                                                                                                    | SMUWER<br>SIMILAR<br>SOAR DISDENSER                                                                                                                                                                                                                                                                                                                                                                                                                                                                                                                                                                                                                                                                                                                                                                                                                                                                                                                                                                                                                                                                                                                                                                                                                                                                                                                                                                                                                                                                                                                                                                                                                                                                                                                                                                                                                                                                                                                                                                                                                                                                                                                                                                                                                                                                                                                                                                                                                                                                                                                                                                                                                                                                    | SHWK<br>SIM.<br>S DISP                                             |
| RECTORY<br>TTO                                          | DIM.<br>DIR.<br>DO                                                                                                               | SOUTH<br>SPEAKER                                                                                                                                                                                                                                                                                                                                                                                                                                                                                                                                                                                                                                                                                                                                                                                                                                                                                                                                                                                                                                                                                                                                                                                                                                                                                                                                                                                                                                                                                                                                                                                                                                                                                                                                                                                                                                                                                                                                                                                                                                                                                                                                                                                                                                                                                                                                                                                                                                                                                                                                                                                                                                                                                       | S. SPK'R                                                           |
| DOR<br>DOR OPENING                                      | DR.<br>D.O.                                                                                                                      | SPECIFICATIONS<br>SQUARE                                                                                                                                                                                                                                                                                                                                                                                                                                                                                                                                                                                                                                                                                                                                                                                                                                                                                                                                                                                                                                                                                                                                                                                                                                                                                                                                                                                                                                                                                                                                                                                                                                                                                                                                                                                                                                                                                                                                                                                                                                                                                                                                                                                                                                                                                                                                                                                                                                                                                                                                                                                                                                                                               | SPEC.<br>SQ.                                                       |
| DUBLE<br>DWN                                            | DB'L<br>DN                                                                                                                       | SQUARE FOOT (FEET)<br>STAINLESS STEEL                                                                                                                                                                                                                                                                                                                                                                                                                                                                                                                                                                                                                                                                                                                                                                                                                                                                                                                                                                                                                                                                                                                                                                                                                                                                                                                                                                                                                                                                                                                                                                                                                                                                                                                                                                                                                                                                                                                                                                                                                                                                                                                                                                                                                                                                                                                                                                                                                                                                                                                                                                                                                                                                  | S.F.<br>ST.STL.                                                    |
| JWNSPOUTS<br>DWELS                                      | D.S.<br>DWLS                                                                                                                     | STANDARD<br>STEEL<br>STORAGE                                                                                                                                                                                                                                                                                                                                                                                                                                                                                                                                                                                                                                                                                                                                                                                                                                                                                                                                                                                                                                                                                                                                                                                                                                                                                                                                                                                                                                                                                                                                                                                                                                                                                                                                                                                                                                                                                                                                                                                                                                                                                                                                                                                                                                                                                                                                                                                                                                                                                                                                                                                                                                                                           | STD<br>STL<br>STOP                                                 |
| RINKING FOUNTAIN                                        | DwG<br>D.F.                                                                                                                      | STREET<br>STRUCTURAL                                                                                                                                                                                                                                                                                                                                                                                                                                                                                                                                                                                                                                                                                                                                                                                                                                                                                                                                                                                                                                                                                                                                                                                                                                                                                                                                                                                                                                                                                                                                                                                                                                                                                                                                                                                                                                                                                                                                                                                                                                                                                                                                                                                                                                                                                                                                                                                                                                                                                                                                                                                                                                                                                   | STON.<br>ST.<br>STRUCT.                                            |
| ACH<br>ACH FACE                                         | EA.<br>E.F.                                                                                                                      | STRUCTURAL STEEL<br>ST.ST'L CONTRACTOR                                                                                                                                                                                                                                                                                                                                                                                                                                                                                                                                                                                                                                                                                                                                                                                                                                                                                                                                                                                                                                                                                                                                                                                                                                                                                                                                                                                                                                                                                                                                                                                                                                                                                                                                                                                                                                                                                                                                                                                                                                                                                                                                                                                                                                                                                                                                                                                                                                                                                                                                                                                                                                                                 | ST.ST'L.<br>S.S.C.                                                 |
| ACH WAY<br>ASTO WATER PROOFING                          | E.W.<br>ELAST.W.P.                                                                                                               | SURFACE<br>SUSPEND/SUSPENSION                                                                                                                                                                                                                                                                                                                                                                                                                                                                                                                                                                                                                                                                                                                                                                                                                                                                                                                                                                                                                                                                                                                                                                                                                                                                                                                                                                                                                                                                                                                                                                                                                                                                                                                                                                                                                                                                                                                                                                                                                                                                                                                                                                                                                                                                                                                                                                                                                                                                                                                                                                                                                                                                          | SURF.<br>SUSP.                                                     |
| ECTRIC, ELECTRICAL<br>ECTRICAL PANEL                    | ELEC.<br>E.P.                                                                                                                    |                                                                                                                                                                                                                                                                                                                                                                                                                                                                                                                                                                                                                                                                                                                                                                                                                                                                                                                                                                                                                                                                                                                                                                                                                                                                                                                                                                                                                                                                                                                                                                                                                                                                                                                                                                                                                                                                                                                                                                                                                                                                                                                                                                                                                                                                                                                                                                                                                                                                                                                                                                                                                                                                                                        | TACK BD.                                                           |
| ECTRIC WATER COOLER<br>EVATION (HEIGHT LEVEL)<br>EVATOR | EWC<br>EL.<br>FIFV                                                                                                               |                                                                                                                                                                                                                                                                                                                                                                                                                                                                                                                                                                                                                                                                                                                                                                                                                                                                                                                                                                                                                                                                                                                                                                                                                                                                                                                                                                                                                                                                                                                                                                                                                                                                                                                                                                                                                                                                                                                                                                                                                                                                                                                                                                                                                                                                                                                                                                                                                                                                                                                                                                                                                                                                                                        | TEL.<br>TEMP.<br>TEMP.GL                                           |
| LMINATE<br>MERGENCY                                     | ELIM.<br>EMERG.                                                                                                                  | THRESHOLD                                                                                                                                                                                                                                                                                                                                                                                                                                                                                                                                                                                                                                                                                                                                                                                                                                                                                                                                                                                                                                                                                                                                                                                                                                                                                                                                                                                                                                                                                                                                                                                                                                                                                                                                                                                                                                                                                                                                                                                                                                                                                                                                                                                                                                                                                                                                                                                                                                                                                                                                                                                                                                                                                              | THRES.<br>TLT.                                                     |
| IAMEL                                                   | ENAM.<br>ENCL.                                                                                                                   | TOILET PAPER DISPENSER<br>TONGUE AND GROOVE                                                                                                                                                                                                                                                                                                                                                                                                                                                                                                                                                                                                                                                                                                                                                                                                                                                                                                                                                                                                                                                                                                                                                                                                                                                                                                                                                                                                                                                                                                                                                                                                                                                                                                                                                                                                                                                                                                                                                                                                                                                                                                                                                                                                                                                                                                                                                                                                                                                                                                                                                                                                                                                            | T.P.<br>T&G                                                        |
|                                                         | ENVIR.<br>EQ.                                                                                                                    | TOP & BOTTOM<br>TOP OF FOOTING                                                                                                                                                                                                                                                                                                                                                                                                                                                                                                                                                                                                                                                                                                                                                                                                                                                                                                                                                                                                                                                                                                                                                                                                                                                                                                                                                                                                                                                                                                                                                                                                                                                                                                                                                                                                                                                                                                                                                                                                                                                                                                                                                                                                                                                                                                                                                                                                                                                                                                                                                                                                                                                                         | 1&P<br>T.O.F.<br>T.O.M                                             |
| RUIPMEN (<br>(CAVATED<br>(ISTING                        | EQUIP.<br>EXC.<br>EVIST                                                                                                          | TOP OF MASUNRY<br>TOP OF COVER ON CURB                                                                                                                                                                                                                                                                                                                                                                                                                                                                                                                                                                                                                                                                                                                                                                                                                                                                                                                                                                                                                                                                                                                                                                                                                                                                                                                                                                                                                                                                                                                                                                                                                                                                                                                                                                                                                                                                                                                                                                                                                                                                                                                                                                                                                                                                                                                                                                                                                                                                                                                                                                                                                                                                 | т.о.м.<br>Т.О.С.<br>Т.О.S.                                         |
| (PANSION<br>(PANSION BOLT                               | EXP.<br>EXP.                                                                                                                     | TOP OF WALL<br>TOTAL LOAD                                                                                                                                                                                                                                                                                                                                                                                                                                                                                                                                                                                                                                                                                                                                                                                                                                                                                                                                                                                                                                                                                                                                                                                                                                                                                                                                                                                                                                                                                                                                                                                                                                                                                                                                                                                                                                                                                                                                                                                                                                                                                                                                                                                                                                                                                                                                                                                                                                                                                                                                                                                                                                                                              | T.O.W.<br>T.L.                                                     |
| (PANSION JOINT<br>(TERIOR                               | E.J.<br>EXT.                                                                                                                     | TREAD<br>TYPICAL                                                                                                                                                                                                                                                                                                                                                                                                                                                                                                                                                                                                                                                                                                                                                                                                                                                                                                                                                                                                                                                                                                                                                                                                                                                                                                                                                                                                                                                                                                                                                                                                                                                                                                                                                                                                                                                                                                                                                                                                                                                                                                                                                                                                                                                                                                                                                                                                                                                                                                                                                                                                                                                                                       | T.<br>TYP.                                                         |
| ABRIC                                                   | FAB.                                                                                                                             |                                                                                                                                                                                                                                                                                                                                                                                                                                                                                                                                                                                                                                                                                                                                                                                                                                                                                                                                                                                                                                                                                                                                                                                                                                                                                                                                                                                                                                                                                                                                                                                                                                                                                                                                                                                                                                                                                                                                                                                                                                                                                                                                                                                                                                                                                                                                                                                                                                                                                                                                                                                                                                                                                                        | URIN.                                                              |
| NSIH, FINISHED                                          | FIN.                                                                                                                             | UNLESS NOTED OTHERWISE                                                                                                                                                                                                                                                                                                                                                                                                                                                                                                                                                                                                                                                                                                                                                                                                                                                                                                                                                                                                                                                                                                                                                                                                                                                                                                                                                                                                                                                                                                                                                                                                                                                                                                                                                                                                                                                                                                                                                                                                                                                                                                                                                                                                                                                                                                                                                                                                                                                                                                                                                                                                                                                                                 | U.N.O.<br>V.T.R.                                                   |
| NISH FLOOR<br>RE ALARM<br>RE EXTINGUISHER CABINET       | F.F.<br>F.A.<br>F.E.C.                                                                                                           | VERTICAL, VERTICALLY<br>VESTIBULE                                                                                                                                                                                                                                                                                                                                                                                                                                                                                                                                                                                                                                                                                                                                                                                                                                                                                                                                                                                                                                                                                                                                                                                                                                                                                                                                                                                                                                                                                                                                                                                                                                                                                                                                                                                                                                                                                                                                                                                                                                                                                                                                                                                                                                                                                                                                                                                                                                                                                                                                                                                                                                                                      | VERT.<br>VEST.                                                     |
| RE HYDRANT<br>RE HOSE CABINET                           | F.H.<br>F.H.C.                                                                                                                   | VINYL COMPOSITION TILE<br>VINYL TILE                                                                                                                                                                                                                                                                                                                                                                                                                                                                                                                                                                                                                                                                                                                                                                                                                                                                                                                                                                                                                                                                                                                                                                                                                                                                                                                                                                                                                                                                                                                                                                                                                                                                                                                                                                                                                                                                                                                                                                                                                                                                                                                                                                                                                                                                                                                                                                                                                                                                                                                                                                                                                                                                   | V.C.T.<br>V.T.                                                     |
| RE VALVE CABINET<br>RE PROOFING<br>XTURF                | F.V.C<br>F.P.<br>FIXT.                                                                                                           | VINYL WALL COVERING<br>VOLT                                                                                                                                                                                                                                                                                                                                                                                                                                                                                                                                                                                                                                                                                                                                                                                                                                                                                                                                                                                                                                                                                                                                                                                                                                                                                                                                                                                                                                                                                                                                                                                                                                                                                                                                                                                                                                                                                                                                                                                                                                                                                                                                                                                                                                                                                                                                                                                                                                                                                                                                                                                                                                                                            | V.W.C.<br>V.                                                       |
| xture<br>.Ashing<br>.00r                                | FIXT.<br>FLASH.<br>FL'R.                                                                                                         | WATER RESISTANT<br>WATER PROOFING                                                                                                                                                                                                                                                                                                                                                                                                                                                                                                                                                                                                                                                                                                                                                                                                                                                                                                                                                                                                                                                                                                                                                                                                                                                                                                                                                                                                                                                                                                                                                                                                                                                                                                                                                                                                                                                                                                                                                                                                                                                                                                                                                                                                                                                                                                                                                                                                                                                                                                                                                                                                                                                                      | W.R.<br>W.P.                                                       |
| OOR DRAIN<br>DOTING                                     | F.D.<br>FT'G                                                                                                                     | WATER CLOSET<br>WELDED WIRE FABRIC                                                                                                                                                                                                                                                                                                                                                                                                                                                                                                                                                                                                                                                                                                                                                                                                                                                                                                                                                                                                                                                                                                                                                                                                                                                                                                                                                                                                                                                                                                                                                                                                                                                                                                                                                                                                                                                                                                                                                                                                                                                                                                                                                                                                                                                                                                                                                                                                                                                                                                                                                                                                                                                                     | WC.<br>W.W.F.                                                      |
| OUNDATION<br>RAME                                       | FD'N<br>FR.                                                                                                                      | WINDOW<br>WINDOW CONTRACTOR                                                                                                                                                                                                                                                                                                                                                                                                                                                                                                                                                                                                                                                                                                                                                                                                                                                                                                                                                                                                                                                                                                                                                                                                                                                                                                                                                                                                                                                                                                                                                                                                                                                                                                                                                                                                                                                                                                                                                                                                                                                                                                                                                                                                                                                                                                                                                                                                                                                                                                                                                                                                                                                                            | WIN<br>WIN.CONTR.                                                  |
| JRNISH, FURNISHED<br>JRRED, FURRING                     | FURN.<br>FURR.                                                                                                                   | WINDOW OPENING<br>WELDED WIRE MESH<br>WIRE MESH                                                                                                                                                                                                                                                                                                                                                                                                                                                                                                                                                                                                                                                                                                                                                                                                                                                                                                                                                                                                                                                                                                                                                                                                                                                                                                                                                                                                                                                                                                                                                                                                                                                                                                                                                                                                                                                                                                                                                                                                                                                                                                                                                                                                                                                                                                                                                                                                                                                                                                                                                                                                                                                        | W.O.<br>W.W.M.<br>W.M.                                             |
| AS<br>RAB BAR                                           | G.<br>GB.                                                                                                                        | WIRE MESH<br>WITH<br>WITHOUT                                                                                                                                                                                                                                                                                                                                                                                                                                                                                                                                                                                                                                                                                                                                                                                                                                                                                                                                                                                                                                                                                                                                                                                                                                                                                                                                                                                                                                                                                                                                                                                                                                                                                                                                                                                                                                                                                                                                                                                                                                                                                                                                                                                                                                                                                                                                                                                                                                                                                                                                                                                                                                                                           | w.м.<br>W/<br>W/O                                                  |
| ALVANIZED<br>ALVANIZED IRON                             | GB.<br>GALV.<br>G.I.                                                                                                             | WOMEN<br>WOOD                                                                                                                                                                                                                                                                                                                                                                                                                                                                                                                                                                                                                                                                                                                                                                                                                                                                                                                                                                                                                                                                                                                                                                                                                                                                                                                                                                                                                                                                                                                                                                                                                                                                                                                                                                                                                                                                                                                                                                                                                                                                                                                                                                                                                                                                                                                                                                                                                                                                                                                                                                                                                                                                                          | WÓM<br>WD.                                                         |
| ENERAL<br>ENERAL CONTRACTOR                             | GEN.<br>G.C.                                                                                                                     | YARD                                                                                                                                                                                                                                                                                                                                                                                                                                                                                                                                                                                                                                                                                                                                                                                                                                                                                                                                                                                                                                                                                                                                                                                                                                                                                                                                                                                                                                                                                                                                                                                                                                                                                                                                                                                                                                                                                                                                                                                                                                                                                                                                                                                                                                                                                                                                                                                                                                                                                                                                                                                                                                                                                                   | YD.                                                                |
| LASS<br>RADE                                            | GL.<br>GR.                                                                                                                       | 4                                                                                                                                                                                                                                                                                                                                                                                                                                                                                                                                                                                                                                                                                                                                                                                                                                                                                                                                                                                                                                                                                                                                                                                                                                                                                                                                                                                                                                                                                                                                                                                                                                                                                                                                                                                                                                                                                                                                                                                                                                                                                                                                                                                                                                                                                                                                                                                                                                                                                                                                                                                                                                                                                                      |                                                                    |
|                                                         | GYP.                                                                                                                             | 3 AXXX 1 INTERIOR EL                                                                                                                                                                                                                                                                                                                                                                                                                                                                                                                                                                                                                                                                                                                                                                                                                                                                                                                                                                                                                                                                                                                                                                                                                                                                                                                                                                                                                                                                                                                                                                                                                                                                                                                                                                                                                                                                                                                                                                                                                                                                                                                                                                                                                                                                                                                                                                                                                                                                                                                                                                                                                                                                                   | EVATION TAG                                                        |
| ARDWARE<br>ANDICAP<br>EAT/VENT/AIR CONDITION            | HDWR.<br>H.C.<br>HVAC                                                                                                            |                                                                                                                                                                                                                                                                                                                                                                                                                                                                                                                                                                                                                                                                                                                                                                                                                                                                                                                                                                                                                                                                                                                                                                                                                                                                                                                                                                                                                                                                                                                                                                                                                                                                                                                                                                                                                                                                                                                                                                                                                                                                                                                                                                                                                                                                                                                                                                                                                                                                                                                                                                                                                                                                                                        |                                                                    |
| EIGHT<br>GH POINT                                       | HG'T<br>H.P.                                                                                                                     | DOOR IDENT                                                                                                                                                                                                                                                                                                                                                                                                                                                                                                                                                                                                                                                                                                                                                                                                                                                                                                                                                                                                                                                                                                                                                                                                                                                                                                                                                                                                                                                                                                                                                                                                                                                                                                                                                                                                                                                                                                                                                                                                                                                                                                                                                                                                                                                                                                                                                                                                                                                                                                                                                                                                                                                                                             | TIFICATION TAG<br>DOOR SCHEDULE                                    |
| OWEL HOOK<br>DLLOW METAL                                | нк.<br>Н.М.                                                                                                                      | X WALL IDENT                                                                                                                                                                                                                                                                                                                                                                                                                                                                                                                                                                                                                                                                                                                                                                                                                                                                                                                                                                                                                                                                                                                                                                                                                                                                                                                                                                                                                                                                                                                                                                                                                                                                                                                                                                                                                                                                                                                                                                                                                                                                                                                                                                                                                                                                                                                                                                                                                                                                                                                                                                                                                                                                                           | FICATION TAG REFER TO                                              |
| DRIZONTAL/HORIZONTALLY<br>DSE BIB<br>DT WATER           | HORIZ.<br>H.B.<br>HW                                                                                                             | WALL TYPE                                                                                                                                                                                                                                                                                                                                                                                                                                                                                                                                                                                                                                                                                                                                                                                                                                                                                                                                                                                                                                                                                                                                                                                                                                                                                                                                                                                                                                                                                                                                                                                                                                                                                                                                                                                                                                                                                                                                                                                                                                                                                                                                                                                                                                                                                                                                                                                                                                                                                                                                                                                                                                                                                              | SCHEDULE<br>DTES IDENTIFICATION TAG                                |
| DT WATER<br>DT WATER HEATER<br>/DRANT                   | н <b>ж</b><br>Н. <b>Ж.</b> Н.<br>НҮD.                                                                                            | (A) REFER TO P                                                                                                                                                                                                                                                                                                                                                                                                                                                                                                                                                                                                                                                                                                                                                                                                                                                                                                                                                                                                                                                                                                                                                                                                                                                                                                                                                                                                                                                                                                                                                                                                                                                                                                                                                                                                                                                                                                                                                                                                                                                                                                                                                                                                                                                                                                                                                                                                                                                                                                                                                                                                                                                                                         | DES IDENTIFICATION TAG<br>PROJECT NOTE SCHEDULE<br>IC INFORMATION. |
| CH OR INCHES                                            | IN. OR "                                                                                                                         | INTERIOR W                                                                                                                                                                                                                                                                                                                                                                                                                                                                                                                                                                                                                                                                                                                                                                                                                                                                                                                                                                                                                                                                                                                                                                                                                                                                                                                                                                                                                                                                                                                                                                                                                                                                                                                                                                                                                                                                                                                                                                                                                                                                                                                                                                                                                                                                                                                                                                                                                                                                                                                                                                                                                                                                                             | NDOW IDENTIFICATION TAG<br>MNDOW SCHEDULE OR                       |
| FORMATION<br>SIDE DIAMETER<br>STALL INSTALLATION        | INFO.<br>I.D.<br>INSTAL                                                                                                          | DETAIL DRA                                                                                                                                                                                                                                                                                                                                                                                                                                                                                                                                                                                                                                                                                                                                                                                                                                                                                                                                                                                                                                                                                                                                                                                                                                                                                                                                                                                                                                                                                                                                                                                                                                                                                                                                                                                                                                                                                                                                                                                                                                                                                                                                                                                                                                                                                                                                                                                                                                                                                                                                                                                                                                                                                             |                                                                    |
| STALL, INSTALLATION<br>SULATE, INSULATION<br>TERIOR     | INSTAL.<br>INSUL.<br>INT.                                                                                                        |                                                                                                                                                                                                                                                                                                                                                                                                                                                                                                                                                                                                                                                                                                                                                                                                                                                                                                                                                                                                                                                                                                                                                                                                                                                                                                                                                                                                                                                                                                                                                                                                                                                                                                                                                                                                                                                                                                                                                                                                                                                                                                                                                                                                                                                                                                                                                                                                                                                                                                                                                                                                                                                                                                        | IDENTIFACTION TAG<br>QUIPMENT SCHEDULE                             |
| VERT<br>VERT ELEVATION                                  | INT.<br>INV.<br>I.E.                                                                                                             | <b>~</b>                                                                                                                                                                                                                                                                                                                                                                                                                                                                                                                                                                                                                                                                                                                                                                                                                                                                                                                                                                                                                                                                                                                                                                                                                                                                                                                                                                                                                                                                                                                                                                                                                                                                                                                                                                                                                                                                                                                                                                                                                                                                                                                                                                                                                                                                                                                                                                                                                                                                                                                                                                                                                                                                                               | <b></b>                                                            |
|                                                         | JT                                                                                                                               | $\wedge ( ) $                                                                                                                                                                                                                                                                                                                                                                                                                                                                                                                                                                                                                                                                                                                                                                                                                                                                                                                                                                                                                                                                                                                                                                                                                                                                                                                                                                                                                                                                                                                                                                                                                                                                                                                                                                                                                                                                                                                                                                                                                                                                                                                                                                                                                                                                                                                                                                                                                                                                                                                                                                                                                                                                                          | ADDENDUM BUBBLE                                                    |
| CK PLATE                                                | K.P.                                                                                                                             |                                                                                                                                                                                                                                                                                                                                                                                                                                                                                                                                                                                                                                                                                                                                                                                                                                                                                                                                                                                                                                                                                                                                                                                                                                                                                                                                                                                                                                                                                                                                                                                                                                                                                                                                                                                                                                                                                                                                                                                                                                                                                                                                                                                                                                                                                                                                                                                                                                                                                                                                                                                                                                                                                                        |                                                                    |
| NOCK OUT PANEL                                          | K.O.P.<br>LAM.                                                                                                                   | A-A A-A                                                                                                                                                                                                                                                                                                                                                                                                                                                                                                                                                                                                                                                                                                                                                                                                                                                                                                                                                                                                                                                                                                                                                                                                                                                                                                                                                                                                                                                                                                                                                                                                                                                                                                                                                                                                                                                                                                                                                                                                                                                                                                                                                                                                                                                                                                                                                                                                                                                                                                                                                                                                                                                                                                |                                                                    |
| VATORY<br>FT HAND REVERSE                               | LAM.<br>LAV.<br>L.H.R.                                                                                                           | SHEET A-3 SHEET A-3                                                                                                                                                                                                                                                                                                                                                                                                                                                                                                                                                                                                                                                                                                                                                                                                                                                                                                                                                                                                                                                                                                                                                                                                                                                                                                                                                                                                                                                                                                                                                                                                                                                                                                                                                                                                                                                                                                                                                                                                                                                                                                                                                                                                                                                                                                                                                                                                                                                                                                                                                                                                                                                                                    | BUILDING SECTION<br>MARKER                                         |
| GHT<br>GHTING                                           | LT.<br>LT <sup>*</sup> G                                                                                                         | DRAWING NUMBER                                                                                                                                                                                                                                                                                                                                                                                                                                                                                                                                                                                                                                                                                                                                                                                                                                                                                                                                                                                                                                                                                                                                                                                                                                                                                                                                                                                                                                                                                                                                                                                                                                                                                                                                                                                                                                                                                                                                                                                                                                                                                                                                                                                                                                                                                                                                                                                                                                                                                                                                                                                                                                                                                         |                                                                    |
| GHTING PANEL<br>GHTWEIGHT                               | L.P.<br>LT'WT                                                                                                                    |                                                                                                                                                                                                                                                                                                                                                                                                                                                                                                                                                                                                                                                                                                                                                                                                                                                                                                                                                                                                                                                                                                                                                                                                                                                                                                                                                                                                                                                                                                                                                                                                                                                                                                                                                                                                                                                                                                                                                                                                                                                                                                                                                                                                                                                                                                                                                                                                                                                                                                                                                                                                                                                                                                        | WALL SECTION /                                                     |
| VE LOAD<br>DNG LEG HORIZONTAL<br>DNG LEG VERTICAL       | L.L.<br>L.L.H.<br>L.L.V.                                                                                                         | x-x                                                                                                                                                                                                                                                                                                                                                                                                                                                                                                                                                                                                                                                                                                                                                                                                                                                                                                                                                                                                                                                                                                                                                                                                                                                                                                                                                                                                                                                                                                                                                                                                                                                                                                                                                                                                                                                                                                                                                                                                                                                                                                                                                                                                                                                                                                                                                                                                                                                                                                                                                                                                                                                                                                    | DETAIL MARKER                                                      |
| DNG LEG VERTICAL<br>DUVER OPENING<br>DW POINT           | L.L.V.<br>L.O.<br>L.P.                                                                                                           | SHEET NUMBER                                                                                                                                                                                                                                                                                                                                                                                                                                                                                                                                                                                                                                                                                                                                                                                                                                                                                                                                                                                                                                                                                                                                                                                                                                                                                                                                                                                                                                                                                                                                                                                                                                                                                                                                                                                                                                                                                                                                                                                                                                                                                                                                                                                                                                                                                                                                                                                                                                                                                                                                                                                                                                                                                           |                                                                    |
| ACHINE                                                  | МАСН.                                                                                                                            | VCT1 V/ CPT2                                                                                                                                                                                                                                                                                                                                                                                                                                                                                                                                                                                                                                                                                                                                                                                                                                                                                                                                                                                                                                                                                                                                                                                                                                                                                                                                                                                                                                                                                                                                                                                                                                                                                                                                                                                                                                                                                                                                                                                                                                                                                                                                                                                                                                                                                                                                                                                                                                                                                                                                                                                                                                                                                           | MATERIAL CHANGE                                                    |
| ANHOLE<br>ARBLE THRESHOLD                               | МН<br>М.Т.                                                                                                                       | ···· <b>X</b> ··· · Z                                                                                                                                                                                                                                                                                                                                                                                                                                                                                                                                                                                                                                                                                                                                                                                                                                                                                                                                                                                                                                                                                                                                                                                                                                                                                                                                                                                                                                                                                                                                                                                                                                                                                                                                                                                                                                                                                                                                                                                                                                                                                                                                                                                                                                                                                                                                                                                                                                                                                                                                                                                                                                                                                  |                                                                    |
| ASONRY<br>ASONRY OPENING                                | MAS.<br>M.O.                                                                                                                     | $\frown$                                                                                                                                                                                                                                                                                                                                                                                                                                                                                                                                                                                                                                                                                                                                                                                                                                                                                                                                                                                                                                                                                                                                                                                                                                                                                                                                                                                                                                                                                                                                                                                                                                                                                                                                                                                                                                                                                                                                                                                                                                                                                                                                                                                                                                                                                                                                                                                                                                                                                                                                                                                                                                                                                               |                                                                    |
| ATERIAL<br>AXIMUM<br>FCHANICAI                          | MAT'L<br>MAX.<br>MECH                                                                                                            | Ψ                                                                                                                                                                                                                                                                                                                                                                                                                                                                                                                                                                                                                                                                                                                                                                                                                                                                                                                                                                                                                                                                                                                                                                                                                                                                                                                                                                                                                                                                                                                                                                                                                                                                                                                                                                                                                                                                                                                                                                                                                                                                                                                                                                                                                                                                                                                                                                                                                                                                                                                                                                                                                                                                                                      |                                                                    |
| ECHANICAL<br>EDIUM<br>ETAL OR METALLIC                  | MECH.<br>MED.<br>MET.                                                                                                            |                                                                                                                                                                                                                                                                                                                                                                                                                                                                                                                                                                                                                                                                                                                                                                                                                                                                                                                                                                                                                                                                                                                                                                                                                                                                                                                                                                                                                                                                                                                                                                                                                                                                                                                                                                                                                                                                                                                                                                                                                                                                                                                                                                                                                                                                                                                                                                                                                                                                                                                                                                                                                                                                                                        |                                                                    |
| ETAL OR METALLIC<br>ETAL EDGE STRIP<br>EZZANINE         | MET.<br>M.E.S.<br>MEZZ.                                                                                                          |                                                                                                                                                                                                                                                                                                                                                                                                                                                                                                                                                                                                                                                                                                                                                                                                                                                                                                                                                                                                                                                                                                                                                                                                                                                                                                                                                                                                                                                                                                                                                                                                                                                                                                                                                                                                                                                                                                                                                                                                                                                                                                                                                                                                                                                                                                                                                                                                                                                                                                                                                                                                                                                                                                        | COLUMN OR BEAM<br>CENTER LINE                                      |
| -ZZANINE<br>NIMUM<br>RROR                               | MEZZ.<br>MIN.<br>MIR.                                                                                                            |                                                                                                                                                                                                                                                                                                                                                                                                                                                                                                                                                                                                                                                                                                                                                                                                                                                                                                                                                                                                                                                                                                                                                                                                                                                                                                                                                                                                                                                                                                                                                                                                                                                                                                                                                                                                                                                                                                                                                                                                                                                                                                                                                                                                                                                                                                                                                                                                                                                                                                                                                                                                                                                                                                        |                                                                    |
| SCELLANEOUS<br>SC. IRON CONTRACTOR                      | MISC.<br>M.I.C.                                                                                                                  | $\mathbf{A}$                                                                                                                                                                                                                                                                                                                                                                                                                                                                                                                                                                                                                                                                                                                                                                                                                                                                                                                                                                                                                                                                                                                                                                                                                                                                                                                                                                                                                                                                                                                                                                                                                                                                                                                                                                                                                                                                                                                                                                                                                                                                                                                                                                                                                                                                                                                                                                                                                                                                                                                                                                                                                                                                                           |                                                                    |
| JLLION                                                  | MTD<br>MULL.                                                                                                                     | $\mathbf{U}$                                                                                                                                                                                                                                                                                                                                                                                                                                                                                                                                                                                                                                                                                                                                                                                                                                                                                                                                                                                                                                                                                                                                                                                                                                                                                                                                                                                                                                                                                                                                                                                                                                                                                                                                                                                                                                                                                                                                                                                                                                                                                                                                                                                                                                                                                                                                                                                                                                                                                                                                                                                                                                                                                           | - DRAWING NUMBER                                                   |
| ATURAL                                                  | NAT.                                                                                                                             | $\left(\begin{array}{c} 4\\ \overline{}\end{array}\right)$                                                                                                                                                                                                                                                                                                                                                                                                                                                                                                                                                                                                                                                                                                                                                                                                                                                                                                                                                                                                                                                                                                                                                                                                                                                                                                                                                                                                                                                                                                                                                                                                                                                                                                                                                                                                                                                                                                                                                                                                                                                                                                                                                                                                                                                                                                                                                                                                                                                                                                                                                                                                                                             |                                                                    |
| OMINAL<br>ORTH                                          | NOM.<br>N<br>N.I.C.                                                                                                              |                                                                                                                                                                                                                                                                                                                                                                                                                                                                                                                                                                                                                                                                                                                                                                                                                                                                                                                                                                                                                                                                                                                                                                                                                                                                                                                                                                                                                                                                                                                                                                                                                                                                                                                                                                                                                                                                                                                                                                                                                                                                                                                                                                                                                                                                                                                                                                                                                                                                                                                                                                                                                                                                                                        | - SHEET NUMBER                                                     |
| T IN CONTRACT                                           |                                                                                                                                  |                                                                                                                                                                                                                                                                                                                                                                                                                                                                                                                                                                                                                                                                                                                                                                                                                                                                                                                                                                                                                                                                                                                                                                                                                                                                                                                                                                                                                                                                                                                                                                                                                                                                                                                                                                                                                                                                                                                                                                                                                                                                                                                                                                                                                                                                                                                                                                                                                                                                                                                                                                                                                                                                                                        |                                                                    |
| DT IN CONTRACT<br>DT TO SCALE<br>JMBER                  | N.T.S.<br>NO. OR #                                                                                                               |                                                                                                                                                                                                                                                                                                                                                                                                                                                                                                                                                                                                                                                                                                                                                                                                                                                                                                                                                                                                                                                                                                                                                                                                                                                                                                                                                                                                                                                                                                                                                                                                                                                                                                                                                                                                                                                                                                                                                                                                                                                                                                                                                                                                                                                                                                                                                                                                                                                                                                                                                                                                                                                                                                        |                                                                    |