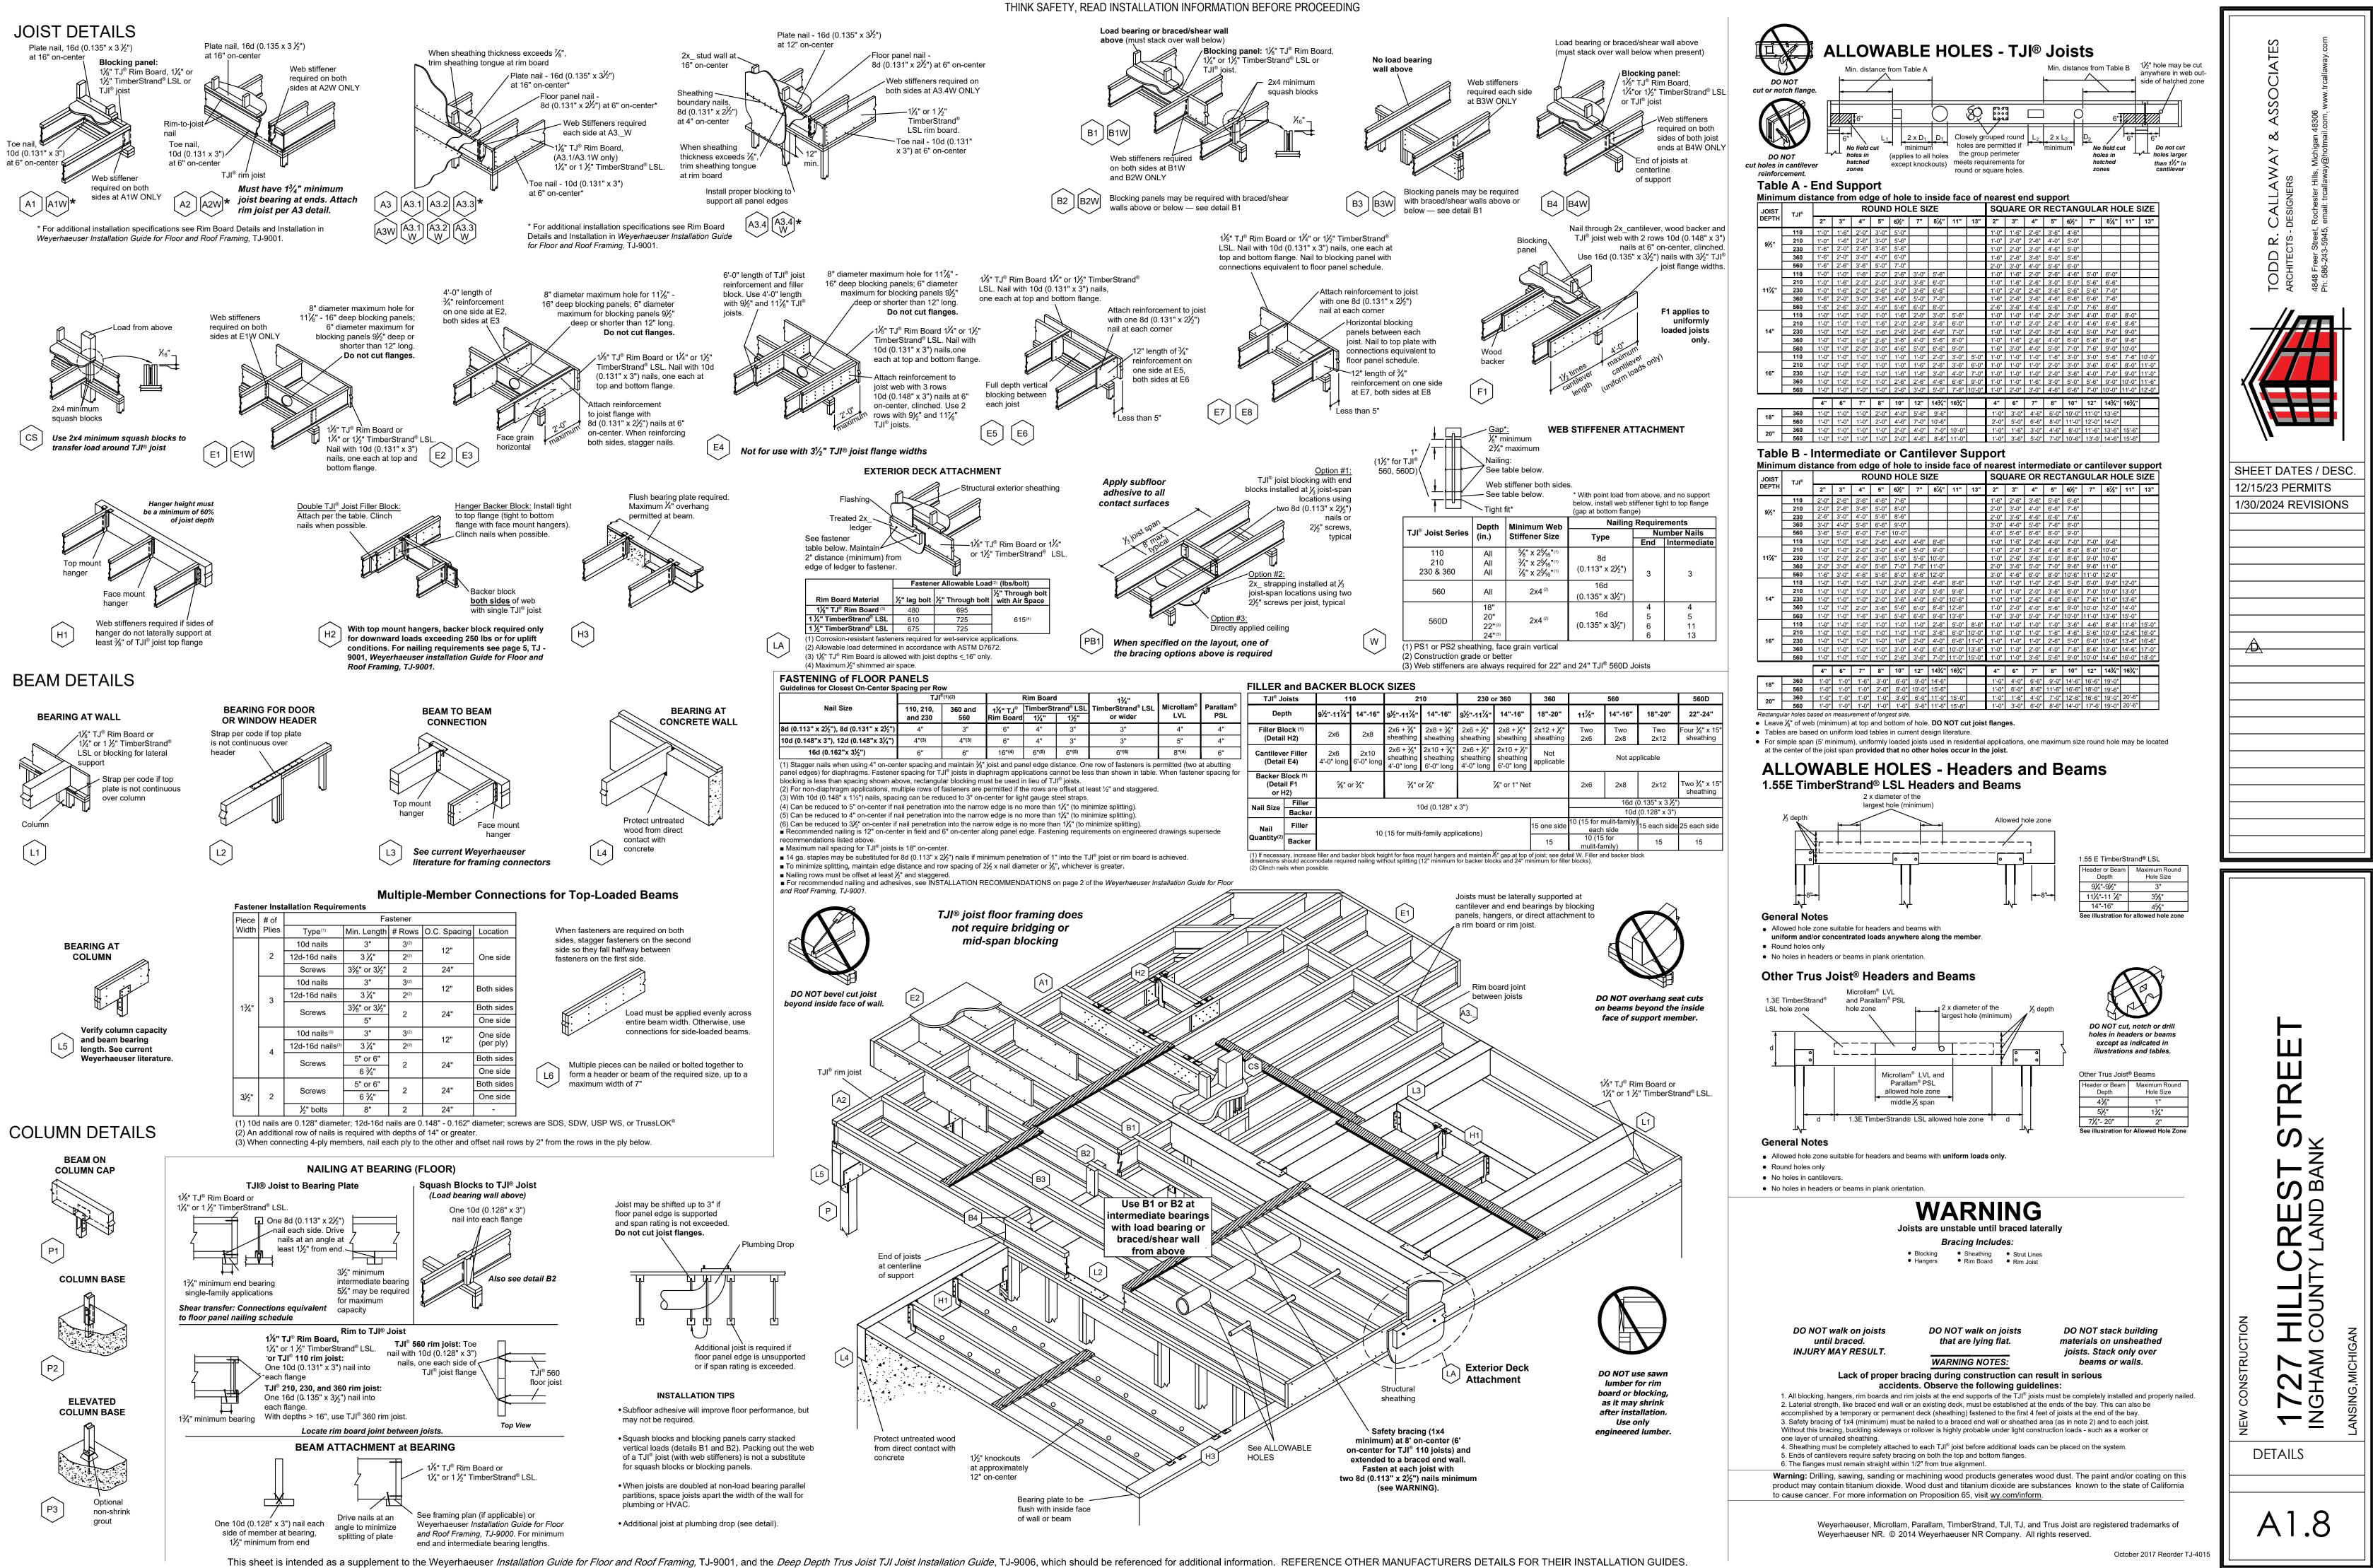

R WD. CAP AND TRIM. SEE SECTION. UNVENTED DECORATIVE ALUM. CEILING W/ COMPOSITE TRIM AT $\langle M \rangle$ PERIMETER. $\langle N \rangle$ ATTIC ACCESS PANEL WITH 5/8" THK. FIRECODE GYP. BRD. AT BOTT. SIDE. CARPETED STAIRS AND LANDING AREA AT BOTT. P INSTALL ELEC. DOOR OPENER W/ WALL MOUNTED SWITCH AND REMOTES. (Q) MTL. GRATE O/ TOP OF WINDOW WELL W/ EMERGENCY RELEASE. $\langle R \rangle$ PAINTED PRE-MANUFACTURED WD. HANDRAIL. $\langle S \rangle$ DROPPED FALSE HEADER. SEE CROSS SECTION. T 9-1/4" DEEP PLAS. LAM. WRAPF PLYWOOD. SET AT 36" A.F.F 9-1/4" DEEP PLAS. LAM. WRAPPED SHELF O/ (2) LAYERS OF 1/2" THK. WALL MOUNTED FROST FREE SPIGOT W/ COLD WATER ONLY. NOTE: SEE MECHANICAL AND ELECTRICAL DRAWINGS FOR MORE INFORMATION REGARDING THOSE ITEMS.

























A1.5



















### GENERAL NOTES

ALL CONSTRUCTION TO COMPLY WITH THE FOLLOWING GERERAL NOTES AND / OR TO THE CURRENT MICHIGAN BUILDING CODE, AND / OR LOCAL GOVERNING CODES. IN THE EVENT OF A CONFLICT, THE MORE STRINGENT REQUIREMENTS SHALL APPLY.

## GENERAL

THIS BUILDING HAS BEEN DESIGNED IN ACCORDANCE WITH THE MICHIGAN BUILDING CODE 2015. A COPY OF THE CODE BOOK SHOULD BE RETAINED BY THE BUILDER/ GENERAL CONTRAC TOR FOR REFERENCE BY THE ON SITE CONSTRUCTION PERSONAL ALL CONSTRUCTION SHALL CONFORM TO ALL REQUIREDMENTS OF THE CURRENT CODE

THESE NOTES ARE FOR GENERAL REFERENCE. WHERE CONFLICTS EXIST BETWEEN THESE NOTES AND CURRENT CODES, THE MORE STRINGENT REQUIREMENTS SHALL PREVAIL.

MATERIALS OR CONSTRUCTION PROCEDURES WHICH ARE PROHIBITED BY LAW OR SHALL CAUSE A HARMFUL EFFECT TO THE NATURAL ENVIRO