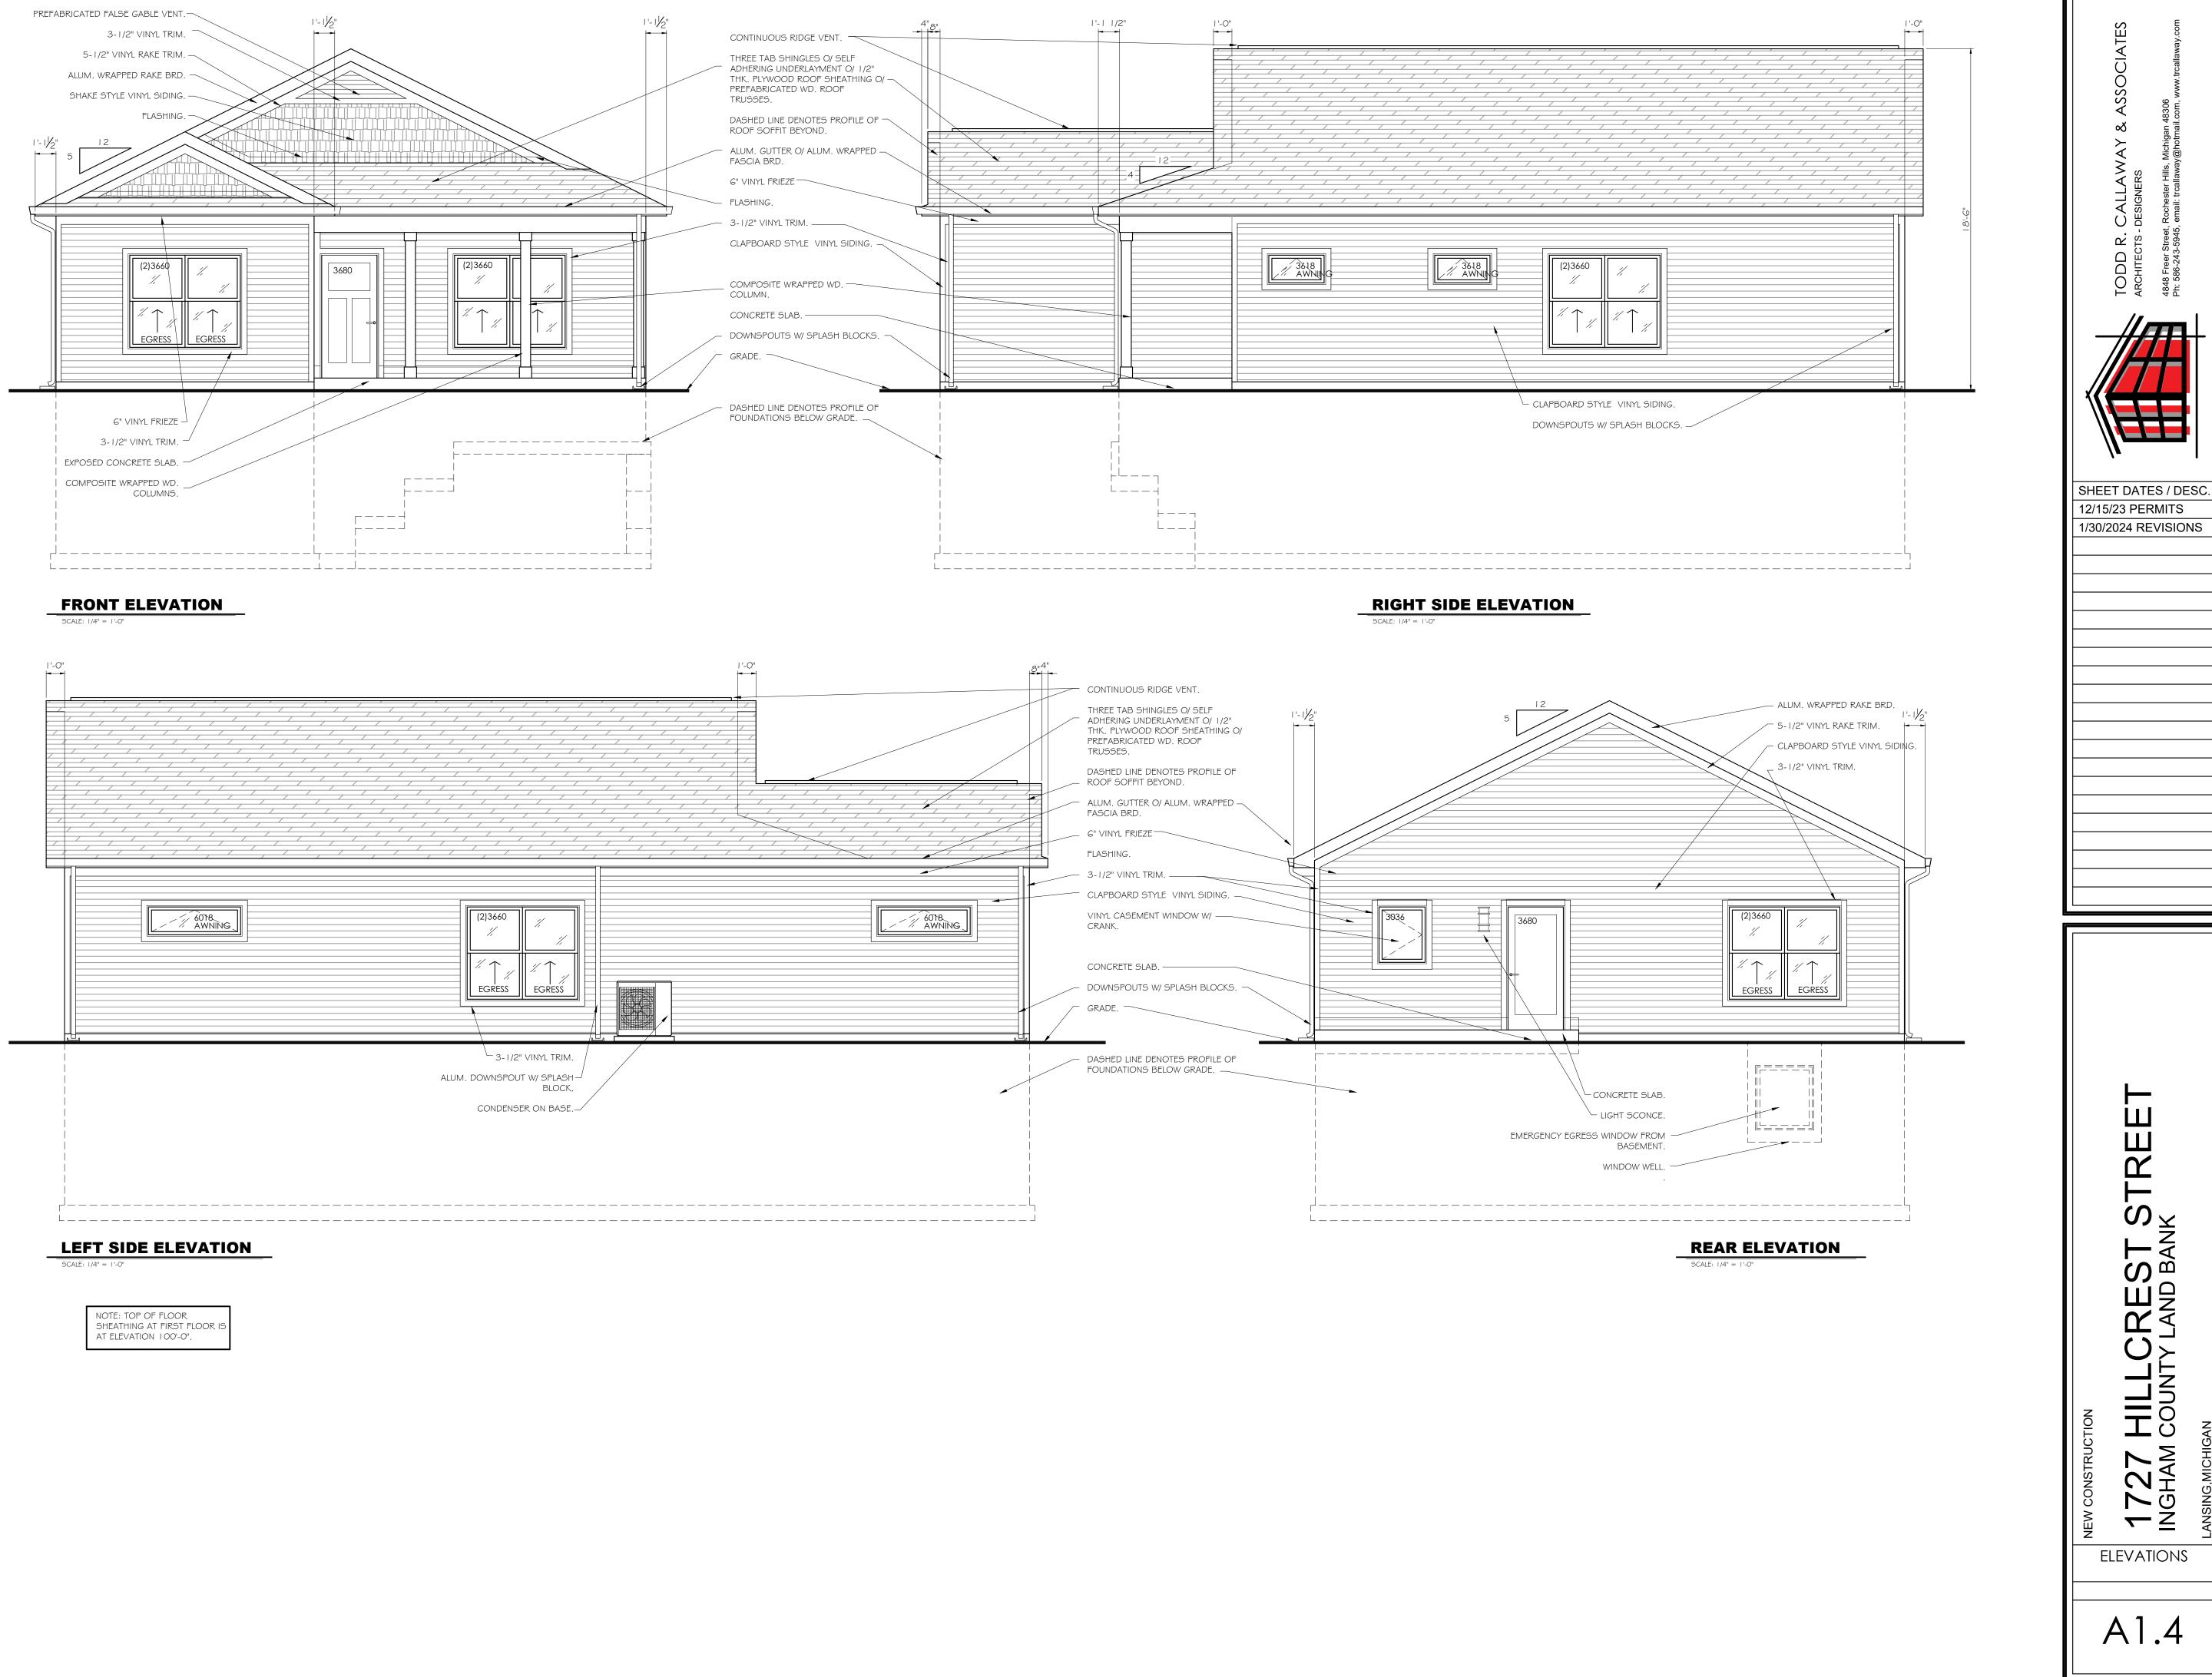

| BOVE FINISHED FLOOR<br>CCESS DOOR<br>CCESS PANFI        | A.F.F<br>A.D.<br>A.P.                                                                                                            | OFFICE<br>ON CENTER<br>OPENING<br>OPPOSITE<br>OPPOSITE HAND<br>OUTSIDE DIAMETER<br>OVER HEAD<br>PAINTED<br>PAIR<br>PAPER TOWEL DISPENSER<br>PAPER TOWEL RECEPTACLE<br>PARTITION<br>PAVEMENT<br>PAVING<br>PENT HOUSE<br>PERFORATED<br>PERFORATED<br>PERFORATED<br>PERFORATED<br>PERFORATED<br>PERFORATED<br>PERFORATED<br>PERFORATED<br>PERFORATED<br>PERFORATED<br>PERFORATED<br>PERFORATED<br>PERFORATED<br>PERFORATED<br>PERFORATED<br>PERFORATED<br>PERFORATED<br>PERFORATED<br>PERFORATED<br>PERFORATED<br>PERFORATED<br>PERFORATED<br>PERFORATED<br>PERFORATED<br>PERFORATED<br>PERFORATED<br>PERFORATED<br>PERFORATED<br>PERFORATED<br>PERFORATED<br>PERFORATED<br>PERFORATED<br>PERFORATED<br>PERFORATED<br>PERFORATED<br>PERFORATED<br>PERFORATED<br>PERFORATED<br>PERFORATED<br>PERFORATED<br>PERFORATED<br>PERFORATED<br>PERFORATED<br>PERFORATED<br>PERFORATED<br>PERFORATED<br>PERFORATED<br>PERFORATED<br>PERFORATED<br>PERFORATED<br>PERFORATED<br>PERFORATED<br>PERFORATED<br>PERFORATED<br>PERFORATED<br>PERFORATED<br>PERFORATED<br>PERFORATED<br>PERFORATED<br>PERFORATED<br>PERFORATED<br>PERFORATED<br>PERFORATED<br>PERFORATED<br>PERFORATED<br>PERFORATED<br>PERFORATED<br>PERFORATED<br>PERFORATED<br>PERFORATED<br>PERFORATED<br>PERFORATED<br>PERFORATED<br>PERFORATED<br>PERFORATED<br>PERFORATED<br>PERFORATED<br>PERFORATED<br>PERFORATED<br>PERFORATED<br>PERFORATED<br>PERFORATED<br>PERFORATED<br>PERFORATED<br>PERFORATED<br>PERFORATED<br>PERFORATED<br>PERFORATED<br>PERFORATED<br>PERFORATED<br>PERFORATED<br>PERFORATED<br>PERFORATED<br>PERFORATED<br>PERFORATED<br>PERFORATED<br>PERFORATED<br>PERFORATED<br>PERFORATED<br>PERFORATED<br>PERFORATED<br>PERFORATED<br>PERFORATED<br>PERFORATED<br>PERFORATED<br>PERFORATED<br>PERFORATED<br>PERFORATED<br>PERFORATED<br>PERFORATED<br>PERFORATED<br>PERFORATED<br>PERFORATED<br>PERFORATED<br>PERFORATED<br>PERFORATED<br>PERFORATED<br>PERFORATED<br>PERFORATED<br>PERFORATED<br>PERFORATED<br>PERFORATED<br>PERFORATED<br>PERFORATED                                                                                                                                                                                                                                                                                                                                                                                                                                                                                                                                                                                                                                                                            | OFF.<br>O.C.<br>OPN'G                                              |
|---------------------------------------------------------|----------------------------------------------------------------------------------------------------------------------------------|--------------------------------------------------------------------------------------------------------------------------------------------------------------------------------------------------------------------------------------------------------------------------------------------------------------------------------------------------------------------------------------------------------------------------------------------------------------------------------------------------------------------------------------------------------------------------------------------------------------------------------------------------------------------------------------------------------------------------------------------------------------------------------------------------------------------------------------------------------------------------------------------------------------------------------------------------------------------------------------------------------------------------------------------------------------------------------------------------------------------------------------------------------------------------------------------------------------------------------------------------------------------------------------------------------------------------------------------------------------------------------------------------------------------------------------------------------------------------------------------------------------------------------------------------------------------------------------------------------------------------------------------------------------------------------------------------------------------------------------------------------------------------------------------------------------------------------------------------------------------------------------------------------------------------------------------------------------------------------------------------------------------------------------------------------------------------------------------------------------------------------------------------------------------------------------------------------------------------------------------------------------------------------------------------------------------------------------------------------------------------------------------------------------------------------------------------------------------------------------------------------------------------------------------------------------------------------------------------------------------------------------------------------------------------------------------------------|--------------------------------------------------------------------|
| COUSTIC, ACOUSTICAL                                     | A.F.<br>ACOUS.<br>A.C.T.                                                                                                         | OPPOSITE<br>OPPOSITE HAND                                                                                                                                                                                                                                                                                                                                                                                                                                                                                                                                                                                                                                                                                                                                                                                                                                                                                                                                                                                                                                                                                                                                                                                                                                                                                                                                                                                                                                                                                                                                                                                                                                                                                                                                                                                                                                                                                                                                                                                                                                                                                                                                                                                                                                                                                                                                                                                                                                                                                                                                                                                                                                                                              | OPP.<br>O.H.                                                       |
| DDITION<br>DJUSTABLE                                    | ADD'N.<br>ADJ.                                                                                                                   | OUTSIDE DIAMETER<br>OVER HEAD                                                                                                                                                                                                                                                                                                                                                                                                                                                                                                                                                                                                                                                                                                                                                                                                                                                                                                                                                                                                                                                                                                                                                                                                                                                                                                                                                                                                                                                                                                                                                                                                                                                                                                                                                                                                                                                                                                                                                                                                                                                                                                                                                                                                                                                                                                                                                                                                                                                                                                                                                                                                                                                                          | 0.D.<br>0.H.                                                       |
| LIERNATE<br>LUMINIUM<br>NCHOR, ANCHORARIE               | ALT.<br>ALUM.<br>ANCH                                                                                                            | PAINTED<br>PAIR                                                                                                                                                                                                                                                                                                                                                                                                                                                                                                                                                                                                                                                                                                                                                                                                                                                                                                                                                                                                                                                                                                                                                                                                                                                                                                                                                                                                                                                                                                                                                                                                                                                                                                                                                                                                                                                                                                                                                                                                                                                                                                                                                                                                                                                                                                                                                                                                                                                                                                                                                                                                                                                                                        | PT'D<br>PR                                                         |
| NCHOR BOLT                                              | A.B.<br>&                                                                                                                        | PAIR<br>PAPER TOWEL DISPENSER<br>PAPER TOWEL RECEPTACLE<br>PARTITION                                                                                                                                                                                                                                                                                                                                                                                                                                                                                                                                                                                                                                                                                                                                                                                                                                                                                                                                                                                                                                                                                                                                                                                                                                                                                                                                                                                                                                                                                                                                                                                                                                                                                                                                                                                                                                                                                                                                                                                                                                                                                                                                                                                                                                                                                                                                                                                                                                                                                                                                                                                                                                   | P.T.<br>P.T.R.                                                     |
| NGLE<br>NODIZED                                         | L<br>ANOD.                                                                                                                       | PARTITION<br>PAVEMENT                                                                                                                                                                                                                                                                                                                                                                                                                                                                                                                                                                                                                                                                                                                                                                                                                                                                                                                                                                                                                                                                                                                                                                                                                                                                                                                                                                                                                                                                                                                                                                                                                                                                                                                                                                                                                                                                                                                                                                                                                                                                                                                                                                                                                                                                                                                                                                                                                                                                                                                                                                                                                                                                                  | PART'N<br>PVM'T                                                    |
| PPROVED<br>PPROXIMATE<br>RCHITECT ARCHITECTURAL         | APPR.<br>APPROX.<br>ARCH.                                                                                                        | PAVING<br>PENT HOUSE<br>PERFORATED                                                                                                                                                                                                                                                                                                                                                                                                                                                                                                                                                                                                                                                                                                                                                                                                                                                                                                                                                                                                                                                                                                                                                                                                                                                                                                                                                                                                                                                                                                                                                                                                                                                                                                                                                                                                                                                                                                                                                                                                                                                                                                                                                                                                                                                                                                                                                                                                                                                                                                                                                                                                                                                                     | PV'G<br>PENTHSE<br>PERF.                                           |
| JTOMATIC<br>SPHALT                                      | AUTO.<br>ASPH.                                                                                                                   | PERIMETER<br>PHYSICALLY HANDICAPPED                                                                                                                                                                                                                                                                                                                                                                                                                                                                                                                                                                                                                                                                                                                                                                                                                                                                                                                                                                                                                                                                                                                                                                                                                                                                                                                                                                                                                                                                                                                                                                                                                                                                                                                                                                                                                                                                                                                                                                                                                                                                                                                                                                                                                                                                                                                                                                                                                                                                                                                                                                                                                                                                    | PERIM.<br>P.H.                                                     |
| SSEMBLY<br>SSISTANT                                     | ASS'Y.<br>ASS'T.                                                                                                                 | PIECES<br>PLASTER                                                                                                                                                                                                                                                                                                                                                                                                                                                                                                                                                                                                                                                                                                                                                                                                                                                                                                                                                                                                                                                                                                                                                                                                                                                                                                                                                                                                                                                                                                                                                                                                                                                                                                                                                                                                                                                                                                                                                                                                                                                                                                                                                                                                                                                                                                                                                                                                                                                                                                                                                                                                                                                                                      | PC'S<br>PLAS.                                                      |
| I<br>JXILIARY                                           | og<br>AUX.                                                                                                                       | PLASTIC LAMINATE<br>PLATE<br>PLYWOOD                                                                                                                                                                                                                                                                                                                                                                                                                                                                                                                                                                                                                                                                                                                                                                                                                                                                                                                                                                                                                                                                                                                                                                                                                                                                                                                                                                                                                                                                                                                                                                                                                                                                                                                                                                                                                                                                                                                                                                                                                                                                                                                                                                                                                                                                                                                                                                                                                                                                                                                                                                                                                                                                   | PL.LAM.<br>PL.<br>PLY'WD                                           |
| ARRIER FREE<br>ASE PLATE                                | AUX.<br>B.F.<br>B.PL.<br>BENCH<br>B.M.<br>BR'G.<br>B.MK.<br>BET.<br>BITUM.<br>BL'K.<br>BLK'G.<br>BD.<br>BOTT.<br>BLD'G.<br>BLI P | PLYWOOD<br>POINT<br>POINTS                                                                                                                                                                                                                                                                                                                                                                                                                                                                                                                                                                                                                                                                                                                                                                                                                                                                                                                                                                                                                                                                                                                                                                                                                                                                                                                                                                                                                                                                                                                                                                                                                                                                                                                                                                                                                                                                                                                                                                                                                                                                                                                                                                                                                                                                                                                                                                                                                                                                                                                                                                                                                                                                             | PT<br>PT'S                                                         |
|                                                         | BENCH<br>B.M.                                                                                                                    | POLISH/POLISHED<br>POLYVINYL CHLORIDE                                                                                                                                                                                                                                                                                                                                                                                                                                                                                                                                                                                                                                                                                                                                                                                                                                                                                                                                                                                                                                                                                                                                                                                                                                                                                                                                                                                                                                                                                                                                                                                                                                                                                                                                                                                                                                                                                                                                                                                                                                                                                                                                                                                                                                                                                                                                                                                                                                                                                                                                                                                                                                                                  | POL.<br>PVC                                                        |
| AM<br>EARING<br>ENCH MARK<br>ETWEEN                     | BR G.<br>B.MK.<br>BET.                                                                                                           | POUNDS<br>POUNDS PER SQUARE FOOT<br>POWER                                                                                                                                                                                                                                                                                                                                                                                                                                                                                                                                                                                                                                                                                                                                                                                                                                                                                                                                                                                                                                                                                                                                                                                                                                                                                                                                                                                                                                                                                                                                                                                                                                                                                                                                                                                                                                                                                                                                                                                                                                                                                                                                                                                                                                                                                                                                                                                                                                                                                                                                                                                                                                                              | LBS.                                                               |
| ETWEEN<br>TUMINOUS<br>LOCK                              | BITUM.<br>BL'K.                                                                                                                  | PRECAST<br>PREFABRICATED                                                                                                                                                                                                                                                                                                                                                                                                                                                                                                                                                                                                                                                                                                                                                                                                                                                                                                                                                                                                                                                                                                                                                                                                                                                                                                                                                                                                                                                                                                                                                                                                                                                                                                                                                                                                                                                                                                                                                                                                                                                                                                                                                                                                                                                                                                                                                                                                                                                                                                                                                                                                                                                                               | P.C.<br>PREFAB.                                                    |
| OCKING<br>DARD                                          | BLK'G.<br>BD.                                                                                                                    | PRESSURE TREATED<br>PROJECT, PROJECTION                                                                                                                                                                                                                                                                                                                                                                                                                                                                                                                                                                                                                                                                                                                                                                                                                                                                                                                                                                                                                                                                                                                                                                                                                                                                                                                                                                                                                                                                                                                                                                                                                                                                                                                                                                                                                                                                                                                                                                                                                                                                                                                                                                                                                                                                                                                                                                                                                                                                                                                                                                                                                                                                |                                                                    |
| )TTOM<br>JILDING<br>JILT-UP ROOFING                     | BUTI.<br>BLD'G.                                                                                                                  |                                                                                                                                                                                                                                                                                                                                                                                                                                                                                                                                                                                                                                                                                                                                                                                                                                                                                                                                                                                                                                                                                                                                                                                                                                                                                                                                                                                                                                                                                                                                                                                                                                                                                                                                                                                                                                                                                                                                                                                                                                                                                                                                                                                                                                                                                                                                                                                                                                                                                                                                                                                                                                                                                                        | PROP.<br>Q.T.                                                      |
| ABINET                                                  | CAB.<br>CPT.                                                                                                                     | RAIN CONDUCTOR                                                                                                                                                                                                                                                                                                                                                                                                                                                                                                                                                                                                                                                                                                                                                                                                                                                                                                                                                                                                                                                                                                                                                                                                                                                                                                                                                                                                                                                                                                                                                                                                                                                                                                                                                                                                                                                                                                                                                                                                                                                                                                                                                                                                                                                                                                                                                                                                                                                                                                                                                                                                                                                                                         | R.C.                                                               |
| AST IN PLACE<br>ATCH BASIN                              | C.I.P.<br>C.B.                                                                                                                   | RADIUS<br>REFERENCE                                                                                                                                                                                                                                                                                                                                                                                                                                                                                                                                                                                                                                                                                                                                                                                                                                                                                                                                                                                                                                                                                                                                                                                                                                                                                                                                                                                                                                                                                                                                                                                                                                                                                                                                                                                                                                                                                                                                                                                                                                                                                                                                                                                                                                                                                                                                                                                                                                                                                                                                                                                                                                                                                    | RAD.<br>REF.                                                       |
| EILING<br>ENTER LINE<br>ENTER TO CENTER                 | CL'G.<br>C.L.                                                                                                                    | REFLECTED/REFLECTIVE<br>REFRIGERATE<br>REINFORCE                                                                                                                                                                                                                                                                                                                                                                                                                                                                                                                                                                                                                                                                                                                                                                                                                                                                                                                                                                                                                                                                                                                                                                                                                                                                                                                                                                                                                                                                                                                                                                                                                                                                                                                                                                                                                                                                                                                                                                                                                                                                                                                                                                                                                                                                                                                                                                                                                                                                                                                                                                                                                                                       | REFL.<br>REFRIG.<br>REINF.                                         |
| INTER TO CENTER<br>ERAMIC<br>ERAMIC TILE<br>JALK BOARD  | C/C<br>CER.<br>C T                                                                                                               | REQUIRED<br>RESILIENT                                                                                                                                                                                                                                                                                                                                                                                                                                                                                                                                                                                                                                                                                                                                                                                                                                                                                                                                                                                                                                                                                                                                                                                                                                                                                                                                                                                                                                                                                                                                                                                                                                                                                                                                                                                                                                                                                                                                                                                                                                                                                                                                                                                                                                                                                                                                                                                                                                                                                                                                                                                                                                                                                  | REQ'D<br>RESIL.<br>REV.                                            |
| ALK BOARD<br>ECKERED PLATE                              | CHALK BD.<br>CHK'D PL.                                                                                                           | REVISED/REVISION<br>RIGHT HAND                                                                                                                                                                                                                                                                                                                                                                                                                                                                                                                                                                                                                                                                                                                                                                                                                                                                                                                                                                                                                                                                                                                                                                                                                                                                                                                                                                                                                                                                                                                                                                                                                                                                                                                                                                                                                                                                                                                                                                                                                                                                                                                                                                                                                                                                                                                                                                                                                                                                                                                                                                                                                                                                         | R.H.                                                               |
| OSET<br>DLD WATER                                       | CLO.<br>C W                                                                                                                      | RIGHT HAND REVERSE<br>RIGHT OF WAY                                                                                                                                                                                                                                                                                                                                                                                                                                                                                                                                                                                                                                                                                                                                                                                                                                                                                                                                                                                                                                                                                                                                                                                                                                                                                                                                                                                                                                                                                                                                                                                                                                                                                                                                                                                                                                                                                                                                                                                                                                                                                                                                                                                                                                                                                                                                                                                                                                                                                                                                                                                                                                                                     | ROW                                                                |
|                                                         | COL.<br>COMP.                                                                                                                    | QUARRY TILE<br>RAIN CONDUCTOR<br>RADIUS<br>REFERENCE<br>REFLECTED/REFLECTIVE<br>REFRIGERATE<br>REINFORCE<br>REQUIRED<br>RESILIENT<br>REVISED/REVISION<br>RIGHT HAND<br>RIGHT HAND REVERSE<br>RIGHT OF WAY<br>RISER<br>ROOF SUMP<br>ROOF SUMP<br>ROOF SUMP<br>ROOF SUMP<br>ROOF OPENING<br>ROUMD<br>RUBBER TILE                                                                                                                                                                                                                                                                                                                                                                                                                                                                                                                                                                                                                                                                                                                                                                                                                                                                                                                                                                                                                                                                                                                                                                                                                                                                                                                                                                                                                                                                                                                                                                                                                                                                                                                                                                                                                                                                                                                                                                                                                                                                                                                                                                                                                                                                                                                                                                                         | R.<br>R.S.<br>RF'G<br>RM.<br>R.O.<br>RND.<br>R.T.                  |
|                                                         | CONE                                                                                                                             | ROUGH OPENING                                                                                                                                                                                                                                                                                                                                                                                                                                                                                                                                                                                                                                                                                                                                                                                                                                                                                                                                                                                                                                                                                                                                                                                                                                                                                                                                                                                                                                                                                                                                                                                                                                                                                                                                                                                                                                                                                                                                                                                                                                                                                                                                                                                                                                                                                                                                                                                                                                                                                                                                                                                                                                                                                          | RM.<br>R.O.                                                        |
| DNNECT, CONNECTION                                      | CONN.<br>CONST.                                                                                                                  | ROUND<br>RUBBER TILE                                                                                                                                                                                                                                                                                                                                                                                                                                                                                                                                                                                                                                                                                                                                                                                                                                                                                                                                                                                                                                                                                                                                                                                                                                                                                                                                                                                                                                                                                                                                                                                                                                                                                                                                                                                                                                                                                                                                                                                                                                                                                                                                                                                                                                                                                                                                                                                                                                                                                                                                                                                                                                                                                   | RND.<br>R.T.                                                       |
| ONTROL OR CONST. JOINT                                  | CJ<br>CONT.                                                                                                                      | SANITARY                                                                                                                                                                                                                                                                                                                                                                                                                                                                                                                                                                                                                                                                                                                                                                                                                                                                                                                                                                                                                                                                                                                                                                                                                                                                                                                                                                                                                                                                                                                                                                                                                                                                                                                                                                                                                                                                                                                                                                                                                                                                                                                                                                                                                                                                                                                                                                                                                                                                                                                                                                                                                                                                                               | SAN.                                                               |
| JNTRACTOR<br>DRRIDOR, CORRUGATED                        | CONTR.<br>CORR.                                                                                                                  | ROUND<br>RUBBER TILE<br>SANITARY<br>SAN. NAPKIN DISPENSER<br>SAN. NAPKIN DISPOSAL<br>SCHEDULE<br>SHOWER CURTAIN<br>SECTION<br>SERVICE SINK<br>SHEET<br>SHEET METAL<br>SHELVING<br>SHOWER<br>SIMILAR<br>SOAP DISPENSER<br>SOUTH<br>SPEAKER<br>SPECIFICATIONS<br>SQUARE FOOT (FEET)<br>STAINLESS STEEL<br>STORAGE<br>STRUCTURAL<br>STRUCTURAL<br>STRUCTURAL<br>STRUCTURAL<br>STRUCTURAL<br>STRUCTURAL<br>STRUCTURAL<br>STRUCTURAL<br>STRUCTURAL<br>STRUCTURAL<br>STRUCTURAL<br>STRUCTURAL<br>STRUCTURAL<br>STRUCTURAL<br>STRUCTURAL<br>STRUCTURAL<br>STRUCTURAL<br>STRUCTURAL<br>STRUCTURAL<br>STRUCTURAL<br>STRUCTURAL<br>STRUCTURAL<br>STRUCTURAL<br>STRUCTURAL<br>STRUCTURAL<br>STRUCTURAL<br>STRUCTURAL<br>STRUCTURAL<br>STRUCTURAL<br>STRUCTURAL<br>STRUCTURAL<br>STRUCTURAL<br>STRUCTURAL<br>STRUCTURAL<br>STRUCTURAL<br>STRUCTURAL<br>STRUCTURAL<br>STRUCTURAL<br>STRUCTURAL<br>STRUCTURAL<br>STRUCTURAL<br>STRUCTURAL<br>STRUCTURAL<br>STRUCTURAL<br>STRUCTURAL<br>STRUCTURAL<br>STRUCTURAL<br>STRUCTURAL<br>STRUCTURAL<br>STRUCTURAL<br>STRUCTURAL<br>STRUCTURAL<br>STRUCTURAL<br>STRUCTURAL<br>STRUCTURAL<br>STRUCTURAL<br>STRUCTURAL<br>STRUCTURAL<br>STRUCTURAL<br>STRUCTURAL<br>STRUCTURAL<br>STRUCTURAL<br>STRUCTURAL<br>STRUCTURAL<br>STRUCTURAL<br>STRUCTURAL<br>STRUCTURAL<br>STRUCTURAL<br>STRUCTURAL<br>STRUCTURAL<br>STRUCTURAL<br>STRUCTURAL<br>STRUCTURAL<br>STRUCTURAL<br>STRUCTURAL<br>STRUCTURAL<br>STRUCTURAL<br>STRUCTURAL<br>STRUCTURAL<br>STRUCTURAL<br>STRUCTURAL<br>STRUCTURAL<br>STRUCTURAL<br>STRUCTURAL<br>STRUCTURAL<br>STRUCTURAL<br>STRUCTURAL<br>STRUCTURAL<br>STRUCTURAL<br>STRUCTURAL<br>STRUCTURAL<br>STRUCTURAL<br>STRUCTURAL<br>STRUCTURAL<br>STRUCTURAL<br>STRUCTURAL<br>STRUCTURAL<br>STRUCTURAL<br>STRUCTURAL<br>STRUCTURAL<br>STRUCTURAL<br>STRUCTURAL<br>STRUCTURAL<br>STRUCTURAL<br>STRUCTURAL<br>STRUCTURAL<br>STRUCTURAL<br>STRUCTURAL<br>STRUCTURAL<br>STRUCTURAL<br>STRUCTURAL<br>STRUCTURAL<br>STRUCTURAL<br>STRUCTURAL<br>STRUCTURAL<br>STRUCTURAL<br>STRUCTURAL<br>STRUCTURAL<br>STRUCTURAL<br>STRUCTURAL<br>STRUCTURAL<br>STRUCTURAL<br>STRUCTURAL<br>STRUCTURAL<br>STRUCTURAL<br>STRUCTURAL<br>STRUCTURAL<br>STRUCTURAL<br>STRUCTURAL<br>STRUCTURAL<br>STRUCTURAL<br>STRUCTURAL<br>STRUCTURAL<br>STRUCTURAL<br>STRUCTURAL<br>STRUCTURAL<br>STRUCTURAL<br>STRUCTURAL<br>STRUCTURAL<br>STRUCTURAL<br>STRUCTURAL<br>STRUCTURAL<br>STRUCTURAL<br>STRUCTURAL<br>STRUCTURAL<br>STRUCTURAL<br>STRUCTURAL<br>STRUCTURAL<br>STRUCTURAL<br>STRUCTURAL<br>STRUCTURAL<br>STRUCTURAL<br>STRUCTURAL<br>STRUCTURAL<br>STRUCTURAL<br>STRUCTURAL<br>STRUCTURAL<br>STRUCTURAL<br>STRUCTURAL<br>STRUCTURAL<br>STRUCTURAL<br>STRUCTURAL<br>STRUCTURAL<br>STRUCTURA | S.N.D.<br>S.N.DISP.<br>SCHED                                       |
|                                                         | стк.<br>D.P.                                                                                                                     | SHOWER CURTAIN<br>SECTION                                                                                                                                                                                                                                                                                                                                                                                                                                                                                                                                                                                                                                                                                                                                                                                                                                                                                                                                                                                                                                                                                                                                                                                                                                                                                                                                                                                                                                                                                                                                                                                                                                                                                                                                                                                                                                                                                                                                                                                                                                                                                                                                                                                                                                                                                                                                                                                                                                                                                                                                                                                                                                                                              | SC.<br>SECT.                                                       |
| AD LOAD<br>MOLITION                                     | D.L.<br>DEMO.                                                                                                                    | SERVICE SINK<br>SHEET                                                                                                                                                                                                                                                                                                                                                                                                                                                                                                                                                                                                                                                                                                                                                                                                                                                                                                                                                                                                                                                                                                                                                                                                                                                                                                                                                                                                                                                                                                                                                                                                                                                                                                                                                                                                                                                                                                                                                                                                                                                                                                                                                                                                                                                                                                                                                                                                                                                                                                                                                                                                                                                                                  | S.S.<br>SHT.                                                       |
|                                                         | DEPT.<br>DET.                                                                                                                    | SHEET METAL<br>SHELVING                                                                                                                                                                                                                                                                                                                                                                                                                                                                                                                                                                                                                                                                                                                                                                                                                                                                                                                                                                                                                                                                                                                                                                                                                                                                                                                                                                                                                                                                                                                                                                                                                                                                                                                                                                                                                                                                                                                                                                                                                                                                                                                                                                                                                                                                                                                                                                                                                                                                                                                                                                                                                                                                                | SHT.MTL.<br>SHLV <sup>7</sup> G                                    |
| AMLIER<br>FFUSER<br>MENSION                             | DIA.<br>DIFF.                                                                                                                    | SMUWER<br>SIMILAR<br>SOAR DISDENSER                                                                                                                                                                                                                                                                                                                                                                                                                                                                                                                                                                                                                                                                                                                                                                                                                                                                                                                                                                                                                                                                                                                                                                                                                                                                                                                                                                                                                                                                                                                                                                                                                                                                                                                                                                                                                                                                                                                                                                                                                                                                                                                                                                                                                                                                                                                                                                                                                                                                                                                                                                                                                                                                    | SHWK<br>SIM.<br>S DISP                                             |
| RECTORY<br>TTO                                          | DIM.<br>DIR.<br>DO                                                                                                               | SOUTH<br>SPEAKER                                                                                                                                                                                                                                                                                                                                                                                                                                                                                                                                                                                                                                                                                                                                                                                                                                                                                                                                                                                                                                                                                                                                                                                                                                                                                                                                                                                                                                                                                                                                                                                                                                                                                                                                                                                                                                                                                                                                                                                                                                                                                                                                                                                                                                                                                                                                                                                                                                                                                                                                                                                                                                                                                       | S. SPK'R                                                           |
| DOR<br>DOR OPENING                                      | DR.<br>D.O.                                                                                                                      | SPECIFICATIONS<br>SQUARE                                                                                                                                                                                                                                                                                                                                                                                                                                                                                                                                                                                                                                                                                                                                                                                                                                                                                                                                                                                                                                                                                                                                                                                                                                                                                                                                                                                                                                                                                                                                                                                                                                                                                                                                                                                                                                                                                                                                                                                                                                                                                                                                                                                                                                                                                                                                                                                                                                                                                                                                                                                                                                                                               | SPEC.<br>SQ.                                                       |
| DUBLE<br>DWN                                            | DB'L<br>DN                                                                                                                       | SQUARE FOOT (FEET)<br>STAINLESS STEEL                                                                                                                                                                                                                                                                                                                                                                                                                                                                                                                                                                                                                                                                                                                                                                                                                                                                                                                                                                                                                                                                                                                                                                                                                                                                                                                                                                                                                                                                                                                                                                                                                                                                                                                                                                                                                                                                                                                                                                                                                                                                                                                                                                                                                                                                                                                                                                                                                                                                                                                                                                                                                                                                  | S.F.<br>ST.STL.                                                    |
| JWNSPOUTS<br>DWELS                                      | D.S.<br>DWLS                                                                                                                     | STANDARD<br>STEEL<br>STORAGE                                                                                                                                                                                                                                                                                                                                                                                                                                                                                                                                                                                                                                                                                                                                                                                                                                                                                                                                                                                                                                                                                                                                                                                                                                                                                                                                                                                                                                                                                                                                                                                                                                                                                                                                                                                                                                                                                                                                                                                                                                                                                                                                                                                                                                                                                                                                                                                                                                                                                                                                                                                                                                                                           | STD<br>STL<br>STOP                                                 |
| RINKING FOUNTAIN                                        | DwG<br>D.F.                                                                                                                      | STREET<br>STRUCTURAL                                                                                                                                                                                                                                                                                                                                                                                                                                                                                                                                                                                                                                                                                                                                                                                                                                                                                                                                                                                                                                                                                                                                                                                                                                                                                                                                                                                                                                                                                                                                                                                                                                                                                                                                                                                                                                                                                                                                                                                                                                                                                                                                                                                                                                                                                                                                                                                                                                                                                                                                                                                                                                                                                   | STON.<br>ST.<br>STRUCT.                                            |
| ACH<br>ACH FACE                                         | EA.<br>E.F.                                                                                                                      | STRUCTURAL STEEL<br>ST.ST'L CONTRACTOR                                                                                                                                                                                                                                                                                                                                                                                                                                                                                                                                                                                                                                                                                                                                                                                                                                                                                                                                                                                                                                                                                                                                                                                                                                                                                                                                                                                                                                                                                                                                                                                                                                                                                                                                                                                                                                                                                                                                                                                                                                                                                                                                                                                                                                                                                                                                                                                                                                                                                                                                                                                                                                                                 | ST.ST'L.<br>S.S.C.                                                 |
| ACH WAY<br>ASTO WATER PROOFING                          | E.W.<br>ELAST.W.P.                                                                                                               | SURFACE<br>SUSPEND/SUSPENSION                                                                                                                                                                                                                                                                                                                                                                                                                                                                                                                                                                                                                                                                                                                                                                                                                                                                                                                                                                                                                                                                                                                                                                                                                                                                                                                                                                                                                                                                                                                                                                                                                                                                                                                                                                                                                                                                                                                                                                                                                                                                                                                                                                                                                                                                                                                                                                                                                                                                                                                                                                                                                                                                          | SURF.<br>SUSP.                                                     |
| ECTRIC, ELECTRICAL<br>ECTRICAL PANEL                    | ELEC.<br>E.P.                                                                                                                    |                                                                                                                                                                                                                                                                                                                                                                                                                                                                                                                                                                                                                                                                                                                                                                                                                                                                                                                                                                                                                                                                                                                                                                                                                                                                                                                                                                                                                                                                                                                                                                                                                                                                                                                                                                                                                                                                                                                                                                                                                                                                                                                                                                                                                                                                                                                                                                                                                                                                                                                                                                                                                                                                                                        | TACK BD.                                                           |
| ECTRIC WATER COOLER<br>EVATION (HEIGHT LEVEL)<br>EVATOR | EWC<br>EL.<br>FIFV                                                                                                               |                                                                                                                                                                                                                                                                                                                                                                                                                                                                                                                                                                                                                                                                                                                                                                                                                                                                                                                                                                                                                                                                                                                                                                                                                                                                                                                                                                                                                                                                                                                                                                                                                                                                                                                                                                                                                                                                                                                                                                                                                                                                                                                                                                                                                                                                                                                                                                                                                                                                                                                                                                                                                                                                                                        | TEL.<br>TEMP.<br>TEMP.GL                                           |
| LMINATE<br>MERGENCY                                     | ELIM.<br>EMERG.                                                                                                                  | THRESHOLD                                                                                                                                                                                                                                                                                                                                                                                                                                                                                                                                                                                                                                                                                                                                                                                                                                                                                                                                                                                                                                                                                                                                                                                                                                                                                                                                                                                                                                                                                                                                                                                                                                                                                                                                                                                                                                                                                                                                                                                                                                                                                                                                                                                                                                                                                                                                                                                                                                                                                                                                                                                                                                                                                              | THRES.<br>TLT.                                                     |
| IAMEL                                                   | ENAM.<br>ENCL.                                                                                                                   | TOILET PAPER DISPENSER<br>TONGUE AND GROOVE                                                                                                                                                                                                                                                                                                                                                                                                                                                                                                                                                                                                                                                                                                                                                                                                                                                                                                                                                                                                                                                                                                                                                                                                                                                                                                                                                                                                                                                                                                                                                                                                                                                                                                                                                                                                                                                                                                                                                                                                                                                                                                                                                                                                                                                                                                                                                                                                                                                                                                                                                                                                                                                            | T.P.<br>T&G                                                        |
|                                                         | ENVIR.<br>EQ.                                                                                                                    | TOP & BOTTOM<br>TOP OF FOOTING                                                                                                                                                                                                                                                                                                                                                                                                                                                                                                                                                                                                                                                                                                                                                                                                                                                                                                                                                                                                                                                                                                                                                                                                                                                                                                                                                                                                                                                                                                                                                                                                                                                                                                                                                                                                                                                                                                                                                                                                                                                                                                                                                                                                                                                                                                                                                                                                                                                                                                                                                                                                                                                                         | 1&P<br>T.O.F.<br>T.O.M                                             |
| RUIPMEN (<br>(CAVATED<br>(ISTING                        | EQUIP.<br>EXC.<br>EVIST                                                                                                          | TOP OF MASUNRY<br>TOP OF COVER ON CURB                                                                                                                                                                                                                                                                                                                                                                                                                                                                                                                                                                                                                                                                                                                                                                                                                                                                                                                                                                                                                                                                                                                                                                                                                                                                                                                                                                                                                                                                                                                                                                                                                                                                                                                                                                                                                                                                                                                                                                                                                                                                                                                                                                                                                                                                                                                                                                                                                                                                                                                                                                                                                                                                 | т.о.м.<br>Т.О.С.<br>Т.О.S.                                         |
| (PANSION<br>(PANSION BOLT                               | EXP.<br>EXP.                                                                                                                     | TOP OF WALL<br>TOTAL LOAD                                                                                                                                                                                                                                                                                                                                                                                                                                                                                                                                                                                                                                                                                                                                                                                                                                                                                                                                                                                                                                                                                                                                                                                                                                                                                                                                                                                                                                                                                                                                                                                                                                                                                                                                                                                                                                                                                                                                                                                                                                                                                                                                                                                                                                                                                                                                                                                                                                                                                                                                                                                                                                                                              | T.O.W.<br>T.L.                                                     |
| (PANSION JOINT<br>(TERIOR                               | E.J.<br>EXT.                                                                                                                     | TREAD<br>TYPICAL                                                                                                                                                                                                                                                                                                                                                                                                                                                                                                                                                                                                                                                                                                                                                                                                                                                                                                                                                                                                                                                                                                                                                                                                                                                                                                                                                                                                                                                                                                                                                                                                                                                                                                                                                                                                                                                                                                                                                                                                                                                                                                                                                                                                                                                                                                                                                                                                                                                                                                                                                                                                                                                                                       | T.<br>TYP.                                                         |
| ABRIC                                                   | FAB.                                                                                                                             |                                                                                                                                                                                                                                                                                                                                                                                                                                                                                                                                                                                                                                                                                                                                                                                                                                                                                                                                                                                                                                                                                                                                                                                                                                                                                                                                                                                                                                                                                                                                                                                                                                                                                                                                                                                                                                                                                                                                                                                                                                                                                                                                                                                                                                                                                                                                                                                                                                                                                                                                                                                                                                                                                                        | URIN.                                                              |
| NSIH, FINISHED                                          | FIN.                                                                                                                             | UNLESS NOTED OTHERWISE                                                                                                                                                                                                                                                                                                                                                                                                                                                                                                                                                                                                                                                                                                                                                                                                                                                                                                                                                                                                                                                                                                                                                                                                                                                                                                                                                                                                                                                                                                                                                                                                                                                                                                                                                                                                                                                                                                                                                                                                                                                                                                                                                                                                                                                                                                                                                                                                                                                                                                                                                                                                                                                                                 | U.N.O.<br>V.T.R.                                                   |
| NISH FLOOR<br>RE ALARM<br>RE EXTINGUISHER CABINET       | F.F.<br>F.A.<br>F.E.C.                                                                                                           | VERTICAL, VERTICALLY<br>VESTIBULE                                                                                                                                                                                                                                                                                                                                                                                                                                                                                                                                                                                                                                                                                                                                                                                                                                                                                                                                                                                                                                                                                                                                                                                                                                                                                                                                                                                                                                                                                                                                                                                                                                                                                                                                                                                                                                                                                                                                                                                                                                                                                                                                                                                                                                                                                                                                                                                                                                                                                                                                                                                                                                                                      | VERT.<br>VEST.                                                     |
| RE HYDRANT<br>RE HOSE CABINET                           | F.H.<br>F.H.C.                                                                                                                   | VINYL COMPOSITION TILE<br>VINYL TILE                                                                                                                                                                                                                                                                                                                                                                                                                                                                                                                                                                                                                                                                                                                                                                                                                                                                                                                                                                                                                                                                                                                                                                                                                                                                                                                                                                                                                                                                                                                                                                                                                                                                                                                                                                                                                                                                                                                                                                                                                                                                                                                                                                                                                                                                                                                                                                                                                                                                                                                                                                                                                                                                   | V.C.T.<br>V.T.                                                     |
| RE VALVE CABINET<br>RE PROOFING<br>XTURF                | F.V.C<br>F.P.<br>FIXT.                                                                                                           | VINYL WALL COVERING<br>VOLT                                                                                                                                                                                                                                                                                                                                                                                                                                                                                                                                                                                                                                                                                                                                                                                                                                                                                                                                                                                                                                                                                                                                                                                                                                                                                                                                                                                                                                                                                                                                                                                                                                                                                                                                                                                                                                                                                                                                                                                                                                                                                                                                                                                                                                                                                                                                                                                                                                                                                                                                                                                                                                                                            | V.W.C.<br>V.                                                       |
| xture<br>.Ashing<br>.00r                                | FIXT.<br>FLASH.<br>FL'R.                                                                                                         | WATER RESISTANT<br>WATER PROOFING                                                                                                                                                                                                                                                                                                                                                                                                                                                                                                                                                                                                                                                                                                                                                                                                                                                                                                                                                                                                                                                                                                                                                                                                                                                                                                                                                                                                                                                                                                                                                                                                                                                                                                                                                                                                                                                                                                                                                                                                                                                                                                                                                                                                                                                                                                                                                                                                                                                                                                                                                                                                                                                                      | W.R.<br>W.P.                                                       |
| OOR DRAIN<br>DOTING                                     | F.D.<br>FT'G                                                                                                                     | WATER CLOSET<br>WELDED WIRE FABRIC                                                                                                                                                                                                                                                                                                                                                                                                                                                                                                                                                                                                                                                                                                                                                                                                                                                                                                                                                                                                                                                                                                                                                                                                                                                                                                                                                                                                                                                                                                                                                                                                                                                                                                                                                                                                                                                                                                                                                                                                                                                                                                                                                                                                                                                                                                                                                                                                                                                                                                                                                                                                                                                                     | WC.<br>W.W.F.                                                      |
| OUNDATION<br>RAME                                       | FD'N<br>FR.                                                                                                                      | WINDOW<br>WINDOW CONTRACTOR                                                                                                                                                                                                                                                                                                                                                                                                                                                                                                                                                                                                                                                                                                                                                                                                                                                                                                                                                                                                                                                                                                                                                                                                                                                                                                                                                                                                                                                                                                                                                                                                                                                                                                                                                                                                                                                                                                                                                                                                                                                                                                                                                                                                                                                                                                                                                                                                                                                                                                                                                                                                                                                                            | WIN<br>WIN.CONTR.                                                  |
| JRNISH, FURNISHED<br>JRRED, FURRING                     | FURN.<br>FURR.                                                                                                                   | WINDOW OPENING<br>WELDED WIRE MESH<br>WIRE MESH                                                                                                                                                                                                                                                                                                                                                                                                                                                                                                                                                                                                                                                                                                                                                                                                                                                                                                                                                                                                                                                                                                                                                                                                                                                                                                                                                                                                                                                                                                                                                                                                                                                                                                                                                                                                                                                                                                                                                                                                                                                                                                                                                                                                                                                                                                                                                                                                                                                                                                                                                                                                                                                        | W.O.<br>W.W.M.<br>W.M.                                             |
| AS<br>RAB BAR                                           | G.<br>GB.                                                                                                                        | WIRE MESH<br>WITH<br>WITHOUT                                                                                                                                                                                                                                                                                                                                                                                                                                                                                                                                                                                                                                                                                                                                                                                                                                                                                                                                                                                                                                                                                                                                                                                                                                                                                                                                                                                                                                                                                                                                                                                                                                                                                                                                                                                                                                                                                                                                                                                                                                                                                                                                                                                                                                                                                                                                                                                                                                                                                                                                                                                                                                                                           | w.м.<br>W/<br>W/O                                                  |
| ALVANIZED<br>ALVANIZED IRON                             | GB.<br>GALV.<br>G.I.                                                                                                             | WOMEN<br>WOOD                                                                                                                                                                                                                                                                                                                                                                                                                                                                                                                                                                                                                                                                                                                                                                                                                                                                                                                                                                                                                                                                                                                                                                                                                                                                                                                                                                                                                                                                                                                                                                                                                                                                                                                                                                                                                                                                                                                                                                                                                                                                                                                                                                                                                                                                                                                                                                                                                                                                                                                                                                                                                                                                                          | WÓM<br>WD.                                                         |
| ENERAL<br>ENERAL CONTRACTOR                             | GEN.<br>G.C.                                                                                                                     | YARD                                                                                                                                                                                                                                                                                                                                                                                                                                                                                                                                                                                                                                                                                                                                                                                                                                                                                                                                                                                                                                                                                                                                                                                                                                                                                                                                                                                                                                                                                                                                                                                                                                                                                                                                                                                                                                                                                                                                                                                                                                                                                                                                                                                                                                                                                                                                                                                                                                                                                                                                                                                                                                                                                                   | YD.                                                                |
| LASS<br>RADE                                            | GL.<br>GR.                                                                                                                       | 4                                                                                                                                                                                                                                                                                                                                                                                                                                                                                                                                                                                                                                                                                                                                                                                                                                                                                                                                                                                                                                                                                                                                                                                                                                                                                                                                                                                                                                                                                                                                                                                                                                                                                                                                                                                                                                                                                                                                                                                                                                                                                                                                                                                                                                                                                                                                                                                                                                                                                                                                                                                                                                                                                                      |                                                                    |
|                                                         | GYP.                                                                                                                             | 3 AXXX 1 INTERIOR EL                                                                                                                                                                                                                                                                                                                                                                                                                                                                                                                                                                                                                                                                                                                                                                                                                                                                                                                                                                                                                                                                                                                                                                                                                                                                                                                                                                                                                                                                                                                                                                                                                                                                                                                                                                                                                                                                                                                                                                                                                                                                                                                                                                                                                                                                                                                                                                                                                                                                                                                                                                                                                                                                                   | EVATION TAG                                                        |
| ARDWARE<br>ANDICAP<br>EAT/VENT/AIR CONDITION            | HDWR.<br>H.C.<br>HVAC                                                                                                            |                                                                                                                                                                                                                                                                                                                                                                                                                                                                                                                                                                                                                                                                                                                                                                                                                                                                                                                                                                                                                                                                                                                                                                                                                                                                                                                                                                                                                                                                                                                                                                                                                                                                                                                                                                                                                                                                                                                                                                                                                                                                                                                                                                                                                                                                                                                                                                                                                                                                                                                                                                                                                                                                                                        |                                                                    |
| EIGHT<br>GH POINT                                       | HG'T<br>H.P.                                                                                                                     | DOOR IDENT                                                                                                                                                                                                                                                                                                                                                                                                                                                                                                                                                                                                                                                                                                                                                                                                                                                                                                                                                                                                                                                                                                                                                                                                                                                                                                                                                                                                                                                                                                                                                                                                                                                                                                                                                                                                                                                                                                                                                                                                                                                                                                                                                                                                                                                                                                                                                                                                                                                                                                                                                                                                                                                                                             | TIFICATION TAG<br>DOOR SCHEDULE                                    |
| OWEL HOOK<br>DLLOW METAL                                | нк.<br>Н.М.                                                                                                                      | X WALL IDENT                                                                                                                                                                                                                                                                                                                                                                                                                                                                                                                                                                                                                                                                                                                                                                                                                                                                                                                                                                                                                                                                                                                                                                                                                                                                                                                                                                                                                                                                                                                                                                                                                                                                                                                                                                                                                                                                                                                                                                                                                                                                                                                                                                                                                                                                                                                                                                                                                                                                                                                                                                                                                                                                                           | FICATION TAG REFER TO                                              |
| DRIZONTAL/HORIZONTALLY<br>DSE BIB<br>DT WATER           | HORIZ.<br>H.B.<br>HW                                                                                                             | WALL TYPE                                                                                                                                                                                                                                                                                                                                                                                                                                                                                                                                                                                                                                                                                                                                                                                                                                                                                                                                                                                                                                                                                                                                                                                                                                                                                                                                                                                                                                                                                                                                                                                                                                                                                                                                                                                                                                                                                                                                                                                                                                                                                                                                                                                                                                                                                                                                                                                                                                                                                                                                                                                                                                                                                              | SCHEDULE<br>DTES IDENTIFICATION TAG                                |
| DT WATER<br>DT WATER HEATER<br>/DRANT                   | н <b>ж</b><br>Н. <b>Ж.</b> Н.<br>НҮD.                                                                                            | (A) REFER TO P                                                                                                                                                                                                                                                                                                                                                                                                                                                                                                                                                                                                                                                                                                                                                                                                                                                                                                                                                                                                                                                                                                                                                                                                                                                                                                                                                                                                                                                                                                                                                                                                                                                                                                                                                                                                                                                                                                                                                                                                                                                                                                                                                                                                                                                                                                                                                                                                                                                                                                                                                                                                                                                                                         | DES IDENTIFICATION TAG<br>PROJECT NOTE SCHEDULE<br>IC INFORMATION. |
| CH OR INCHES                                            | IN. OR "                                                                                                                         | INTERIOR W                                                                                                                                                                                                                                                                                                                                                                                                                                                                                                                                                                                                                                                                                                                                                                                                                                                                                                                                                                                                                                                                                                                                                                                                                                                                                                                                                                                                                                                                                                                                                                                                                                                                                                                                                                                                                                                                                                                                                                                                                                                                                                                                                                                                                                                                                                                                                                                                                                                                                                                                                                                                                                                                                             | NDOW IDENTIFICATION TAG<br>MNDOW SCHEDULE OR                       |
| FORMATION<br>SIDE DIAMETER<br>STALL INSTALLATION        | INFO.<br>I.D.<br>INSTAL                                                                                                          | DETAIL DRA                                                                                                                                                                                                                                                                                                                                                                                                                                                                                                                                                                                                                                                                                                                                                                                                                                                                                                                                                                                                                                                                                                                                                                                                                                                                                                                                                                                                                                                                                                                                                                                                                                                                                                                                                                                                                                                                                                                                                                                                                                                                                                                                                                                                                                                                                                                                                                                                                                                                                                                                                                                                                                                                                             |                                                                    |
| STALL, INSTALLATION<br>SULATE, INSULATION<br>TERIOR     | INSTAL.<br>INSUL.<br>INT.                                                                                                        |                                                                                                                                                                                                                                                                                                                                                                                                                                                                                                                                                                                                                                                                                                                                                                                                                                                                                                                                                                                                                                                                                                                                                                                                                                                                                                                                                                                                                                                                                                                                                                                                                                                                                                                                                                                                                                                                                                                                                                                                                                                                                                                                                                                                                                                                                                                                                                                                                                                                                                                                                                                                                                                                                                        | IDENTIFACTION TAG<br>QUIPMENT SCHEDULE                             |
| VERT<br>VERT ELEVATION                                  | INT.<br>INV.<br>I.E.                                                                                                             | <b>~</b>                                                                                                                                                                                                                                                                                                                                                                                                                                                                                                                                                                                                                                                                                                                                                                                                                                                                                                                                                                                                                                                                                                                                                                                                                                                                                                                                                                                                                                                                                                                                                                                                                                                                                                                                                                                                                                                                                                                                                                                                                                                                                                                                                                                                                                                                                                                                                                                                                                                                                                                                                                                                                                                                                               | <b></b>                                                            |
|                                                         | JT                                                                                                                               | $\wedge ( ) $                                                                                                                                                                                                                                                                                                                                                                                                                                                                                                                                                                                                                                                                                                                                                                                                                                                                                                                                                                                                                                                                                                                                                                                                                                                                                                                                                                                                                                                                                                                                                                                                                                                                                                                                                                                                                                                                                                                                                                                                                                                                                                                                                                                                                                                                                                                                                                                                                                                                                                                                                                                                                                                                                          | ADDENDUM BUBBLE                                                    |
| CK PLATE                                                | K.P.                                                                                                                             |                                                                                                                                                                                                                                                                                                                                                                                                                                                                                                                                                                                                                                                                                                                                                                                                                                                                                                                                                                                                                                                                                                                                                                                                                                                                                                                                                                                                                                                                                                                                                                                                                                                                                                                                                                                                                                                                                                                                                                                                                                                                                                                                                                                                                                                                                                                                                                                                                                                                                                                                                                                                                                                                                                        |                                                                    |
| NOCK OUT PANEL                                          | K.O.P.<br>LAM.                                                                                                                   | A-A A-A                                                                                                                                                                                                                                                                                                                                                                                                                                                                                                                                                                                                                                                                                                                                                                                                                                                                                                                                                                                                                                                                                                                                                                                                                                                                                                                                                                                                                                                                                                                                                                                                                                                                                                                                                                                                                                                                                                                                                                                                                                                                                                                                                                                                                                                                                                                                                                                                                                                                                                                                                                                                                                                                                                |                                                                    |
| VATORY<br>FT HAND REVERSE                               | LAM.<br>LAV.<br>L.H.R.                                                                                                           | SHEET A-3 SHEET A-3                                                                                                                                                                                                                                                                                                                                                                                                                                                                                                                                                                                                                                                                                                                                                                                                                                                                                                                                                                                                                                                                                                                                                                                                                                                                                                                                                                                                                                                                                                                                                                                                                                                                                                                                                                                                                                                                                                                                                                                                                                                                                                                                                                                                                                                                                                                                                                                                                                                                                                                                                                                                                                                                                    | BUILDING SECTION<br>MARKER                                         |
| GHT<br>GHTING                                           | LT.<br>LT <sup>*</sup> G                                                                                                         | DRAWING NUMBER                                                                                                                                                                                                                                                                                                                                                                                                                                                                                                                                                                                                                                                                                                                                                                                                                                                                                                                                                                                                                                                                                                                                                                                                                                                                                                                                                                                                                                                                                                                                                                                                                                                                                                                                                                                                                                                                                                                                                                                                                                                                                                                                                                                                                                                                                                                                                                                                                                                                                                                                                                                                                                                                                         |                                                                    |
| GHTING PANEL<br>GHTWEIGHT                               | L.P.<br>LT'WT                                                                                                                    |                                                                                                                                                                                                                                                                                                                                                                                                                                                                                                                                                                                                                                                                                                                                                                                                                                                                                                                                                                                                                                                                                                                                                                                                                                                                                                                                                                                                                                                                                                                                                                                                                                                                                                                                                                                                                                                                                                                                                                                                                                                                                                                                                                                                                                                                                                                                                                                                                                                                                                                                                                                                                                                                                                        | WALL SECTION /                                                     |
| VE LOAD<br>DNG LEG HORIZONTAL<br>DNG LEG VERTICAL       | L.L.<br>L.L.H.<br>L.L.V.                                                                                                         | x-x                                                                                                                                                                                                                                                                                                                                                                                                                                                                                                                                                                                                                                                                                                                                                                                                                                                                                                                                                                                                                                                                                                                                                                                                                                                                                                                                                                                                                                                                                                                                                                                                                                                                                                                                                                                                                                                                                                                                                                                                                                                                                                                                                                                                                                                                                                                                                                                                                                                                                                                                                                                                                                                                                                    | DETAIL MARKER                                                      |
| DNG LEG VERTICAL<br>DUVER OPENING<br>DW POINT           | L.L.V.<br>L.O.<br>L.P.                                                                                                           | SHEET NUMBER                                                                                                                                                                                                                                                                                                                                                                                                                                                                                                                                                                                                                                                                                                                                                                                                                                                                                                                                                                                                                                                                                                                                                                                                                                                                                                                                                                                                                                                                                                                                                                                                                                                                                                                                                                                                                                                                                                                                                                                                                                                                                                                                                                                                                                                                                                                                                                                                                                                                                                                                                                                                                                                                                           |                                                                    |
| ACHINE                                                  | МАСН.                                                                                                                            | VCT1 V/ CPT2                                                                                                                                                                                                                                                                                                                                                                                                                                                                                                                                                                                                                                                                                                                                                                                                                                                                                                                                                                                                                                                                                                                                                                                                                                                                                                                                                                                                                                                                                                                                                                                                                                                                                                                                                                                                                                                                                                                                                                                                                                                                                                                                                                                                                                                                                                                                                                                                                                                                                                                                                                                                                                                                                           | MATERIAL CHANGE                                                    |
| ANHOLE<br>ARBLE THRESHOLD                               | МН<br>М.Т.                                                                                                                       | ···· <b>X</b> ··· · Z                                                                                                                                                                                                                                                                                                                                                                                                                                                                                                                                                                                                                                                                                                                                                                                                                                                                                                                                                                                                                                                                                                                                                                                                                                                                                                                                                                                                                                                                                                                                                                                                                                                                                                                                                                                                                                                                                                                                                                                                                                                                                                                                                                                                                                                                                                                                                                                                                                                                                                                                                                                                                                                                                  |                                                                    |
| ASONRY<br>ASONRY OPENING                                | MAS.<br>M.O.                                                                                                                     | $\frown$                                                                                                                                                                                                                                                                                                                                                                                                                                                                                                                                                                                                                                                                                                                                                                                                                                                                                                                                                                                                                                                                                                                                                                                                                                                                                                                                                                                                                                                                                                                                                                                                                                                                                                                                                                                                                                                                                                                                                                                                                                                                                                                                                                                                                                                                                                                                                                                                                                                                                                                                                                                                                                                                                               |                                                                    |
| ATERIAL<br>AXIMUM<br>FCHANICAI                          | MAT'L<br>MAX.<br>MECH                                                                                                            | Ψ                                                                                                                                                                                                                                                                                                                                                                                                                                                                                                                                                                                                                                                                                                                                                                                                                                                                                                                                                                                                                                                                                                                                                                                                                                                                                                                                                                                                                                                                                                                                                                                                                                                                                                                                                                                                                                                                                                                                                                                                                                                                                                                                                                                                                                                                                                                                                                                                                                                                                                                                                                                                                                                                                                      |                                                                    |
| ECHANICAL<br>EDIUM<br>ETAL OR METALLIC                  | MECH.<br>MED.<br>MET.                                                                                                            |                                                                                                                                                                                                                                                                                                                                                                                                                                                                                                                                                                                                                                                                                                                                                                                                                                                                                                                                                                                                                                                                                                                                                                                                                                                                                                                                                                                                                                                                                                                                                                                                                                                                                                                                                                                                                                                                                                                                                                                                                                                                                                                                                                                                                                                                                                                                                                                                                                                                                                                                                                                                                                                                                                        |                                                                    |
| ETAL OR METALLIC<br>ETAL EDGE STRIP<br>EZZANINE         | MET.<br>M.E.S.<br>MEZZ.                                                                                                          |                                                                                                                                                                                                                                                                                                                                                                                                                                                                                                                                                                                                                                                                                                                                                                                                                                                                                                                                                                                                                                                                                                                                                                                                                                                                                                                                                                                                                                                                                                                                                                                                                                                                                                                                                                                                                                                                                                                                                                                                                                                                                                                                                                                                                                                                                                                                                                                                                                                                                                                                                                                                                                                                                                        | COLUMN OR BEAM<br>CENTER LINE                                      |
| -ZZANINE<br>NIMUM<br>RROR                               | MEZZ.<br>MIN.<br>MIR.                                                                                                            |                                                                                                                                                                                                                                                                                                                                                                                                                                                                                                                                                                                                                                                                                                                                                                                                                                                                                                                                                                                                                                                                                                                                                                                                                                                                                                                                                                                                                                                                                                                                                                                                                                                                                                                                                                                                                                                                                                                                                                                                                                                                                                                                                                                                                                                                                                                                                                                                                                                                                                                                                                                                                                                                                                        |                                                                    |
| SCELLANEOUS<br>SC. IRON CONTRACTOR                      | MISC.<br>M.I.C.                                                                                                                  | $\mathbf{A}$                                                                                                                                                                                                                                                                                                                                                                                                                                                                                                                                                                                                                                                                                                                                                                                                                                                                                                                                                                                                                                                                                                                                                                                                                                                                                                                                                                                                                                                                                                                                                                                                                                                                                                                                                                                                                                                                                                                                                                                                                                                                                                                                                                                                                                                                                                                                                                                                                                                                                                                                                                                                                                                                                           |                                                                    |
| JLLION                                                  | MTD<br>MULL.                                                                                                                     | $\mathbf{U}$                                                                                                                                                                                                                                                                                                                                                                                                                                                                                                                                                                                                                                                                                                                                                                                                                                                                                                                                                                                                                                                                                                                                                                                                                                                                                                                                                                                                                                                                                                                                                                                                                                                                                                                                                                                                                                                                                                                                                                                                                                                                                                                                                                                                                                                                                                                                                                                                                                                                                                                                                                                                                                                                                           | - DRAWING NUMBER                                                   |
| ATURAL                                                  | NAT.                                                                                                                             | $\left(\begin{array}{c} 4\\ \overline{}\end{array}\right)$                                                                                                                                                                                                                                                                                                                                                                                                                                                                                                                                                                                                                                                                                                                                                                                                                                                                                                                                                                                                                                                                                                                                                                                                                                                                                                                                                                                                                                                                                                                                                                                                                                                                                                                                                                                                                                                                                                                                                                                                                                                                                                                                                                                                                                                                                                                                                                                                                                                                                                                                                                                                                                             |                                                                    |
| OMINAL<br>ORTH                                          | NOM.<br>N<br>N.I.C.                                                                                                              |                                                                                                                                                                                                                                                                                                                                                                                                                                                                                                                                                                                                                                                                                                                                                                                                                                                                                                                                                                                                                                                                                                                                                                                                                                                                                                                                                                                                                                                                                                                                                                                                                                                                                                                                                                                                                                                                                                                                                                                                                                                                                                                                                                                                                                                                                                                                                                                                                                                                                                                                                                                                                                                                                                        | - SHEET NUMBER                                                     |
| T IN CONTRACT                                           |                                                                                                                                  |                                                                                                                                                                                                                                                                                                                                                                                                                                                                                                                                                                                                                                                                                                                                                                                                                                                                                                                                                                                                                                                                                                                                                                                                                                                                                                                                                                                                                                                                                                                                                                                                                                                                                                                                                                                                                                                                                                                                                                                                                                                                                                                                                                                                                                                                                                                                                                                                                                                                                                                                                                                                                                                                                                        |                                                                    |
| DT IN CONTRACT<br>DT TO SCALE<br>JMBER                  | N.T.S.<br>NO. OR #                                                                                                               |                                                                                                                                                                                                                                                                                                                                                                                                                                                                                                                                                                                                                                                                                                                                                                                                                                                                                                                                                                                                                                                                                                                                                                                                                                                                                                                                                                                                                                                                                                                                                                                                                                                                                                                                                                                                                                                                                                                                                                                                                                                                                                                                                                                                                                                                                                                                                                                                                                                                                                                                                                                                                                                                                                        |                                                                    |