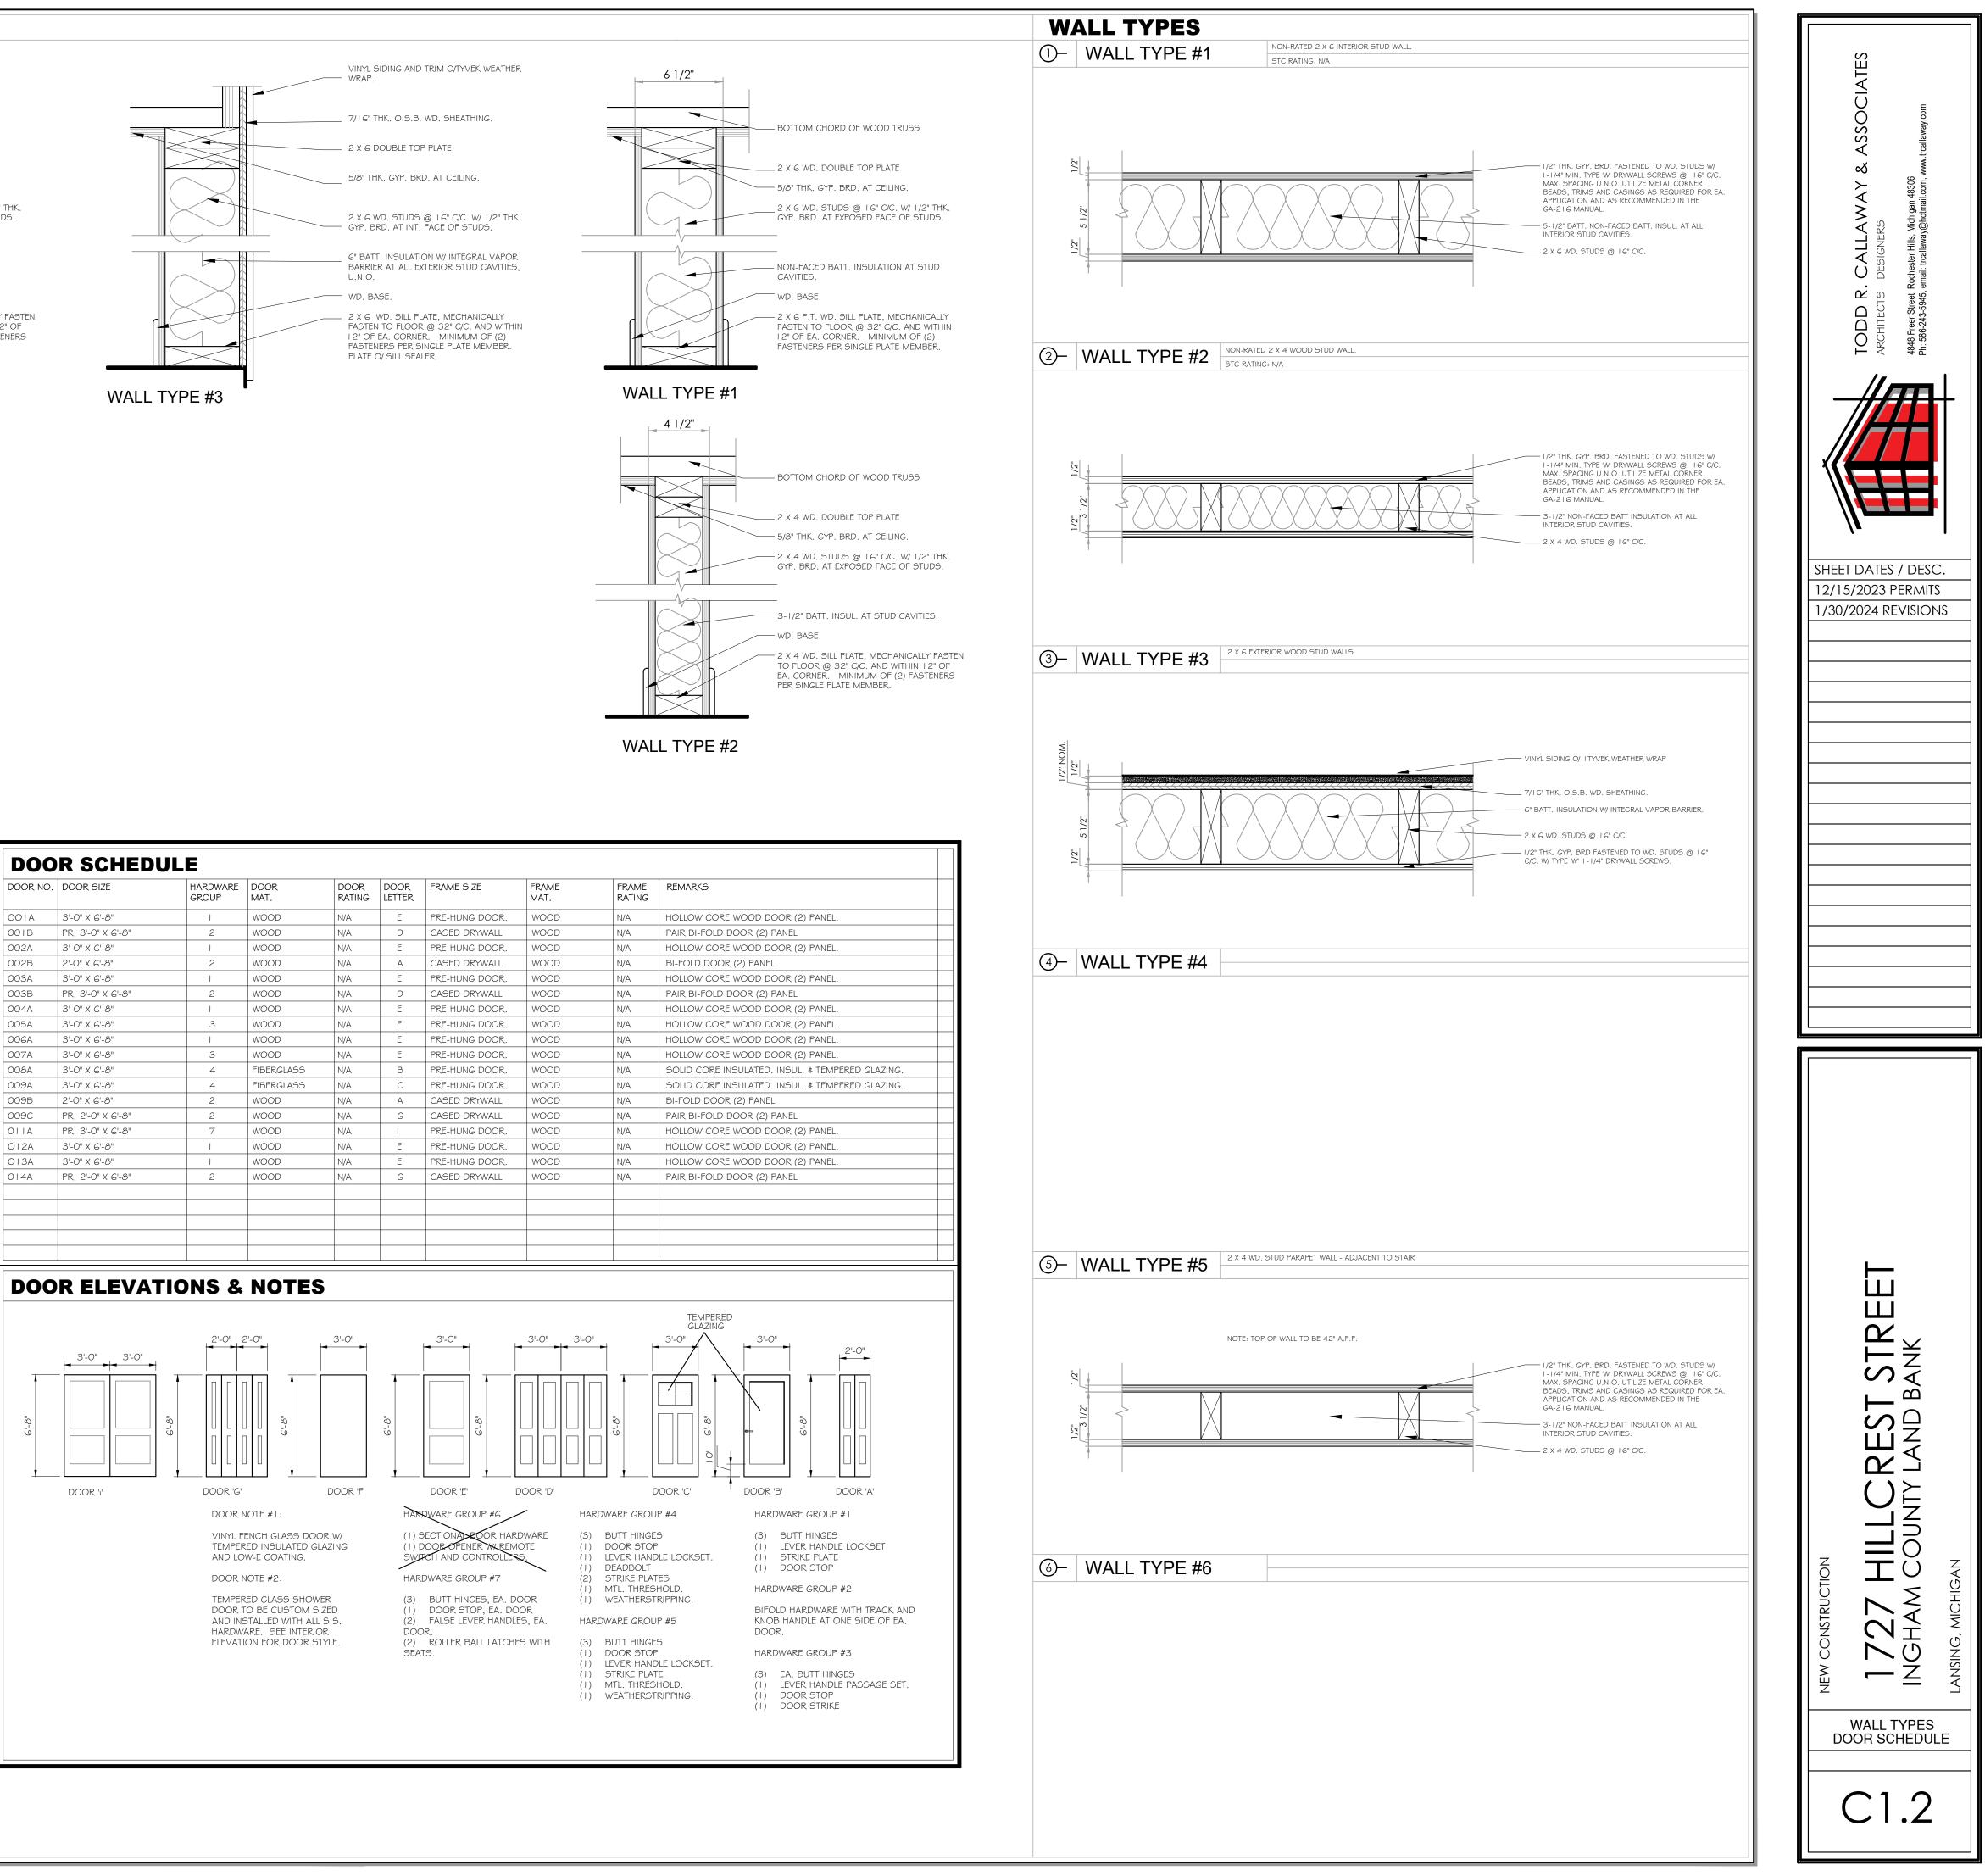

UD WALLS AND PARTITIONS, INCLUDING FURRED SPACES, AT THE CEILING AND FLOOR <sup>1</sup>10-FOOT INTERVALS BOTH VERTICAL AND HORIZONTAL. TYPICAL FOR MULTI-UNIT BLDGS ONLY.

D OTHERWISE ALL WOOD SHALL BE SPRUCE-PINE-FUR #2. ALL INTERIOR PAINTED WOOD TRIM SHALL BE POPLAR WITH THE EXCEPTION ETRY ITEMS AND ALL EXTERIOR TRIM SHALL BE COMPOSITE MATERIALS TO MATCH SIDING AND SHALL BOTH BE SUPPLIED BY A SINGLE ER. COMPOSITE TRIM SHALL BE COLOR IMPREGNATED AND 3/4" THK. UNLESS NOTED OTHERWISE.

SHALL BE FINISHED WITH 5/8" FIRECODE GYP. BRD. AT ALL INTERIOR WALLS THAT ABUT THE COMMON WALLS WITH THE HOME, AND ALL

# **BRACED WALL COMPLIANCE**

# BRACED WALL COMPLIANCE



2 X 6 WD. STUDS.

INSIDE CORNER DETAILS

.099 NAIL 2-1/4" LG. GALV.

OTHERWISE.

OUTSIDE CORNER DETAILS





# WALL TYPE SECTIONS











SHEATHING AT FIRST FLOOR IS AT ELEVATION 100'-0".

4" CONCRETE SLAB O/ I O MIL. VAPOR BARRIER O/ 4" COMPACTED SAND BASE, MIN. SLOPE AWAY FROM BUILDING.

- **GENERAL NOTES**
- CONTRACTOR TO FIELD VERIFY ALL EXISTING CONDITIONS PRIOR TO THE START OF CONSTRUCTION. ANY CONDITIONS FOUND TO BE CONTRARY TO WHAT IS INDICATED WITHIN THESE DOCUMENTS SHALL BE REPORTED TO THE ARCHITECT IMMEDIATELY.
- ALL CONTRACTORS AND ANY OTHER PERSONS DOING WORK ON THIS BUILDING SHALL BE RESPONSIBLE TO BE FAMILIAR WITH THE CONTENTS OF ALL OF THE CONSTRUCTION DOCUMENTS.
- 3. ALL INTERIOR DIMENSIONS ARE TAKEN TO THE FACE OF THE STUD. ALL EXTERIOR DIMENSIONS ARE TAKEN TO THE FACE OF THE WALL SHEATHING U.N.O. AND ALL WINDOWS ARE TAKEN TO THE CENTERLINE OF THE WINDOW.
- ALL ANGLES ARE 45 DEG. TO HORIZONTAL ¢ VER