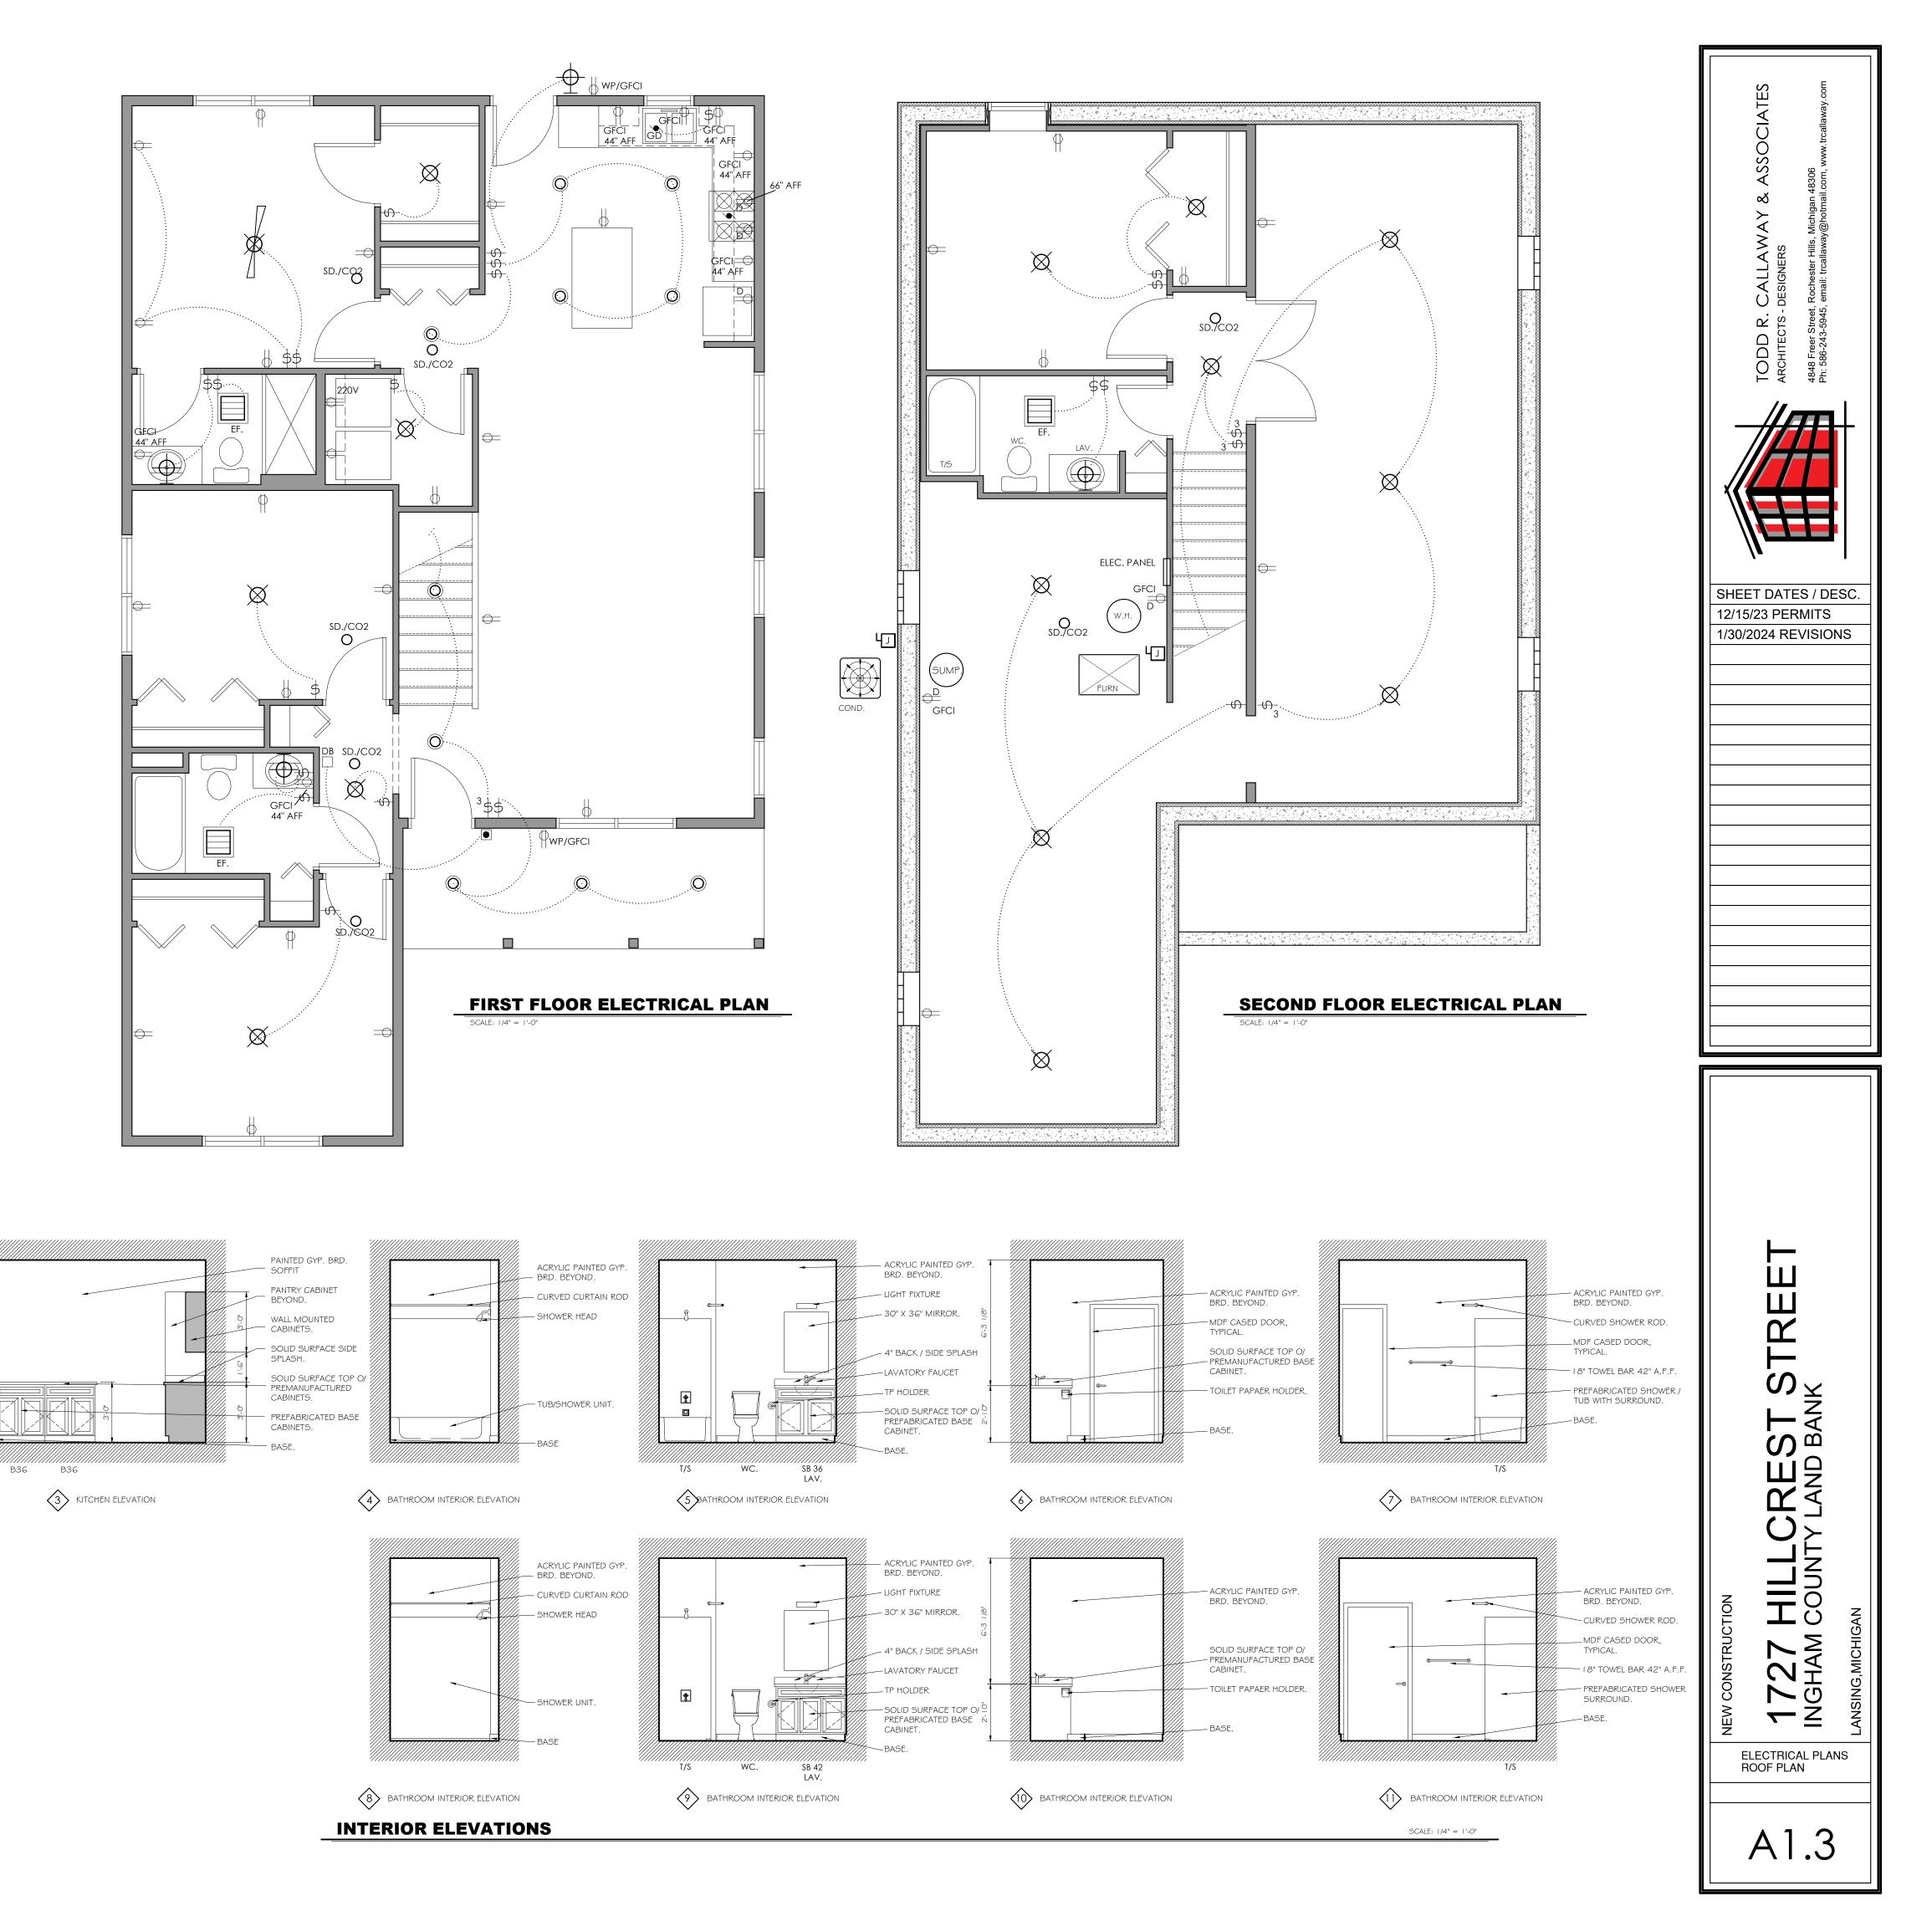

| BOVE FINISHED FLOOR<br>CCESS DOOR<br>CCESS PANFI        | A.F.F<br>A.D.<br>A.P.                                                                                                            | OFFICE<br>ON CENTER<br>OPENING<br>OPPOSITE<br>OPPOSITE HAND<br>OUTSIDE DIAMETER<br>OVER HEAD<br>PAINTED<br>PAIR<br>PAPER TOWEL DISPENSER<br>PAPER TOWEL RECEPTACLE<br>PARTITION<br>PAVEMENT<br>PAVING<br>PENT HOUSE<br>PERFORATED<br>PERFORATED<br>PERFORATED<br>PERFORATED<br>PERFORATED<br>PERFORATED<br>PERFORATED<br>PERFORATED<br>PERFORATED<br>PERFORATED<br>PERFORATED<br>PERFORATED<br>PERFORATED<br>PERFORATED<br>PERFORATED<br>PERFORATED<br>PERFORATED<br>PERFORATED<br>PERFORATED<br>PERFORATED<br>PERFORATED<br>PERFORATED<br>PERFORATED<br>PERFORATED<br>PERFORATED<br>PERFORATED<br>PERFORATED<br>PERFORATED<br>PERFORATED<br>PERFORATED<br>PERFORATED<br>PERFORATED<br>PERFORATED<br>PERFORATED<br>PERFORATED<br>PERFORATED<br>PERFORATED<br>PERFORATED<br>PERFORATED<br>PERFORATED<br>PERFORATED<br>PERFORATED<br>PERFORATED<br>PERFORATED<br>PERFORATED<br>PERFORATED<br>PERFORATED<br>PERFORATED<br>PERFORATED<br>PERFORATED<br>PERFORATED<br>PERFORATED<br>PERFORATED<br>PERFORATED<br>PERFORATED<br>PERFORATED<br>PERFORATED<br>PERFORATED<br>PERFORATED<br>PERFORATED<br>PERFORATED<br>PERFORATED<br>PERFORATED<br>PERFORATED<br>PERFORATED<br>PERFORATED<br>PERFORATED<br>PERFORATED<br>PERFORATED<br>PERFORATED<br>PERFORATED<br>PERFORATED<br>PERFORATED<br>PERFORATED<br>PERFORATED<br>PERFORATED<br>PERFORATED<br>PERFORATED<br>PERFORATED<br>PERFORATED<br>PERFORATED<br>PERFORATED<br>PERFORATED<br>PERFORATED<br>PERFORATED<br>PERFORATED<br>PERFORATED<br>PERFORATED<br>PERFORATED<br>PERFORATED<br>PERFORATED<br>PERFORATED<br>PERFORATED<br>PERFORATED<br>PERFORATED<br>PERFORATED<br>PERFORATED<br>PERFORATED<br>PERFORATED<br>PERFORATED<br>PERFORATED<br>PERFORATED<br>PERFORATED<br>PERFORATED<br>PERFORATED<br>PERFORATED<br>PERFORATED<br>PERFORATED<br>PERFORATED<br>PERFORATED<br>PERFORATED<br>PERFORATED<br>PERFORATED<br>PERFORATED<br>PERFORATED<br>PERFORATED<br>PERFORATED<br>PERFORATED<br>PERFORATED<br>PERFORATED<br>PERFORATED<br>PERFORATED<br>PERFORATED<br>PERFORATED                                                                                                                                                                                                                                                                                                                                                                                                                                                                                                                                                                                                                                                                            | OFF.<br>O.C.<br>OPN'G                                              |
|---------------------------------------------------------|----------------------------------------------------------------------------------------------------------------------------------|--------------------------------------------------------------------------------------------------------------------------------------------------------------------------------------------------------------------------------------------------------------------------------------------------------------------------------------------------------------------------------------------------------------------------------------------------------------------------------------------------------------------------------------------------------------------------------------------------------------------------------------------------------------------------------------------------------------------------------------------------------------------------------------------------------------------------------------------------------------------------------------------------------------------------------------------------------------------------------------------------------------------------------------------------------------------------------------------------------------------------------------------------------------------------------------------------------------------------------------------------------------------------------------------------------------------------------------------------------------------------------------------------------------------------------------------------------------------------------------------------------------------------------------------------------------------------------------------------------------------------------------------------------------------------------------------------------------------------------------------------------------------------------------------------------------------------------------------------------------------------------------------------------------------------------------------------------------------------------------------------------------------------------------------------------------------------------------------------------------------------------------------------------------------------------------------------------------------------------------------------------------------------------------------------------------------------------------------------------------------------------------------------------------------------------------------------------------------------------------------------------------------------------------------------------------------------------------------------------------------------------------------------------------------------------------------------------|--------------------------------------------------------------------|
| COUSTIC, ACOUSTICAL                                     | A.F.<br>ACOUS.<br>A.C.T.                                                                                                         | OPPOSITE<br>OPPOSITE HAND                                                                                                                                                                                                                                                                                                                                                                                                                                                                                                                                                                                                                                                                                                                                                                                                                                                                                                                                                                                                                                                                                                                                                                                                                                                                                                                                                                                                                                                                                                                                                                                                                                                                                                                                                                                                                                                                                                                                                                                                                                                                                                                                                                                                                                                                                                                                                                                                                                                                                                                                                                                                                                                                              | OPP.<br>O.H.                                                       |
| DDITION<br>DJUSTABLE                                    | ADD'N.<br>ADJ.                                                                                                                   | OUTSIDE DIAMETER<br>OVER HEAD                                                                                                                                                                                                                                                                                                                                                                                                                                                                                                                                                                                                                                                                                                                                                                                                                                                                                                                                                                                                                                                                                                                                                                                                                                                                                                                                                                                                                                                                                                                                                                                                                                                                                                                                                                                                                                                                                                                                                                                                                                                                                                                                                                                                                                                                                                                                                                                                                                                                                                                                                                                                                                                                          | 0.D.<br>0.H.                                                       |
| LIERNATE<br>LUMINIUM<br>NCHOR, ANCHORARIE               | ALT.<br>ALUM.<br>ANCH                                                                                                            | PAINTED<br>PAIR                                                                                                                                                                                                                                                                                                                                                                                                                                                                                                                                                                                                                                                                                                                                                                                                                                                                                                                                                                                                                                                                                                                                                                                                                                                                                                                                                                                                                                                                                                                                                                                                                                                                                                                                                                                                                                                                                                                                                                                                                                                                                                                                                                                                                                                                                                                                                                                                                                                                                                                                                                                                                                                                                        | PT'D<br>PR                                                         |
| NCHOR BOLT                                              | A.B.<br>&                                                                                                                        | PAIR<br>PAPER TOWEL DISPENSER<br>PAPER TOWEL RECEPTACLE<br>PARTITION                                                                                                                                                                                                                                                                                                                                                                                                                                                                                                                                                                                                                                                                                                                                                                                                                                                                                                                                                                                                                                                                                                                                                                                                                                                                                                                                                                                                                                                                                                                                                                                                                                                                                                                                                                                                                                                                                                                                                                                                                                                                                                                                                                                                                                                                                                                                                                                                                                                                                                                                                                                                                                   | P.T.<br>P.T.R.                                                     |
| NGLE<br>NODIZED                                         | L<br>ANOD.                                                                                                                       | PARTITION<br>PAVEMENT                                                                                                                                                                                                                                                                                                                                                                                                                                                                                                                                                                                                                                                                                                                                                                                                                                                                                                                                                                                                                                                                                                                                                                                                                                                                                                                                                                                                                                                                                                                                                                                                                                                                                                                                                                                                                                                                                                                                                                                                                                                                                                                                                                                                                                                                                                                                                                                                                                                                                                                                                                                                                                                                                  | PART'N<br>PVM'T                                                    |
| PPROVED<br>PPROXIMATE<br>RCHITECT ARCHITECTURAL         | APPR.<br>APPROX.<br>ARCH.                                                                                                        | PAVING<br>PENT HOUSE<br>PERFORATED                                                                                                                                                                                                                                                                                                                                                                                                                                                                                                                                                                                                                                                                                                                                                                                                                                                                                                                                                                                                                                                                                                                                                                                                                                                                                                                                                                                                                                                                                                                                                                                                                                                                                                                                                                                                                                                                                                                                                                                                                                                                                                                                                                                                                                                                                                                                                                                                                                                                                                                                                                                                                                                                     | PV'G<br>PENTHSE<br>PERF.                                           |
| JTOMATIC<br>SPHALT                                      | AUTO.<br>ASPH.                                                                                                                   | PERIMETER<br>PHYSICALLY HANDICAPPED                                                                                                                                                                                                                                                                                                                                                                                                                                                                                                                                                                                                                                                                                                                                                                                                                                                                                                                                                                                                                                                                                                                                                                                                                                                                                                                                                                                                                                                                                                                                                                                                                                                                                                                                                                                                                                                                                                                                                                                                                                                                                                                                                                                                                                                                                                                                                                                                                                                                                                                                                                                                                                                                    | PERIM.<br>P.H.                                                     |
| SSEMBLY<br>SSISTANT                                     | ASS'Y.<br>ASS'T.                                                                                                                 | PIECES<br>PLASTER                                                                                                                                                                                                                                                                                                                                                                                                                                                                                                                                                                                                                                                                                                                                                                                                                                                                                                                                                                                                                                                                                                                                                                                                                                                                                                                                                                                                                                                                                                                                                                                                                                                                                                                                                                                                                                                                                                                                                                                                                                                                                                                                                                                                                                                                                                                                                                                                                                                                                                                                                                                                                                                                                      | PC'S<br>PLAS.                                                      |
| I<br>JXILIARY                                           | og<br>AUX.                                                                                                                       | PLASTIC LAMINATE<br>PLATE<br>PLYWOOD                                                                                                                                                                                                                                                                                                                                                                                                                                                                                                                                                                                                                                                                                                                                                                                                                                                                                                                                                                                                                                                                                                                                                                                                                                                                                                                                                                                                                                                                                                                                                                                                                                                                                                                                                                                                                                                                                                                                                                                                                                                                                                                                                                                                                                                                                                                                                                                                                                                                                                                                                                                                                                                                   | PL.LAM.<br>PL.<br>PLY'WD                                           |
| ARRIER FREE<br>ASE PLATE                                | AUX.<br>B.F.<br>B.PL.<br>BENCH<br>B.M.<br>BR'G.<br>B.MK.<br>BET.<br>BITUM.<br>BL'K.<br>BLK'G.<br>BD.<br>BOTT.<br>BLD'G.<br>BLI P | PLYWOOD<br>POINT<br>POINTS                                                                                                                                                                                                                                                                                                                                                                                                                                                                                                                                                                                                                                                                                                                                                                                                                                                                                                                                                                                                                                                                                                                                                                                                                                                                                                                                                                                                                                                                                                                                                                                                                                                                                                                                                                                                                                                                                                                                                                                                                                                                                                                                                                                                                                                                                                                                                                                                                                                                                                                                                                                                                                                                             | PT<br>PT'S                                                         |
|                                                         | BENCH<br>B.M.                                                                                                                    | POLISH/POLISHED<br>POLYVINYL CHLORIDE                                                                                                                                                                                                                                                                                                                                                                                                                                                                                                                                                                                                                                                                                                                                                                                                                                                                                                                                                                                                                                                                                                                                                                                                                                                                                                                                                                                                                                                                                                                                                                                                                                                                                                                                                                                                                                                                                                                                                                                                                                                                                                                                                                                                                                                                                                                                                                                                                                                                                                                                                                                                                                                                  | POL.<br>PVC                                                        |
| AM<br>EARING<br>ENCH MARK<br>ETWEEN                     | BR G.<br>B.MK.<br>BET.                                                                                                           | POUNDS<br>POUNDS PER SQUARE FOOT<br>POWER                                                                                                                                                                                                                                                                                                                                                                                                                                                                                                                                                                                                                                                                                                                                                                                                                                                                                                                                                                                                                                                                                                                                                                                                                                                                                                                                                                                                                                                                                                                                                                                                                                                                                                                                                                                                                                                                                                                                                                                                                                                                                                                                                                                                                                                                                                                                                                                                                                                                                                                                                                                                                                                              | LBS.                                                               |
| ETWEEN<br>TUMINOUS<br>LOCK                              | BITUM.<br>BL'K.                                                                                                                  | PRECAST<br>PREFABRICATED                                                                                                                                                                                                                                                                                                                                                                                                                                                                                                                                                                                                                                                                                                                                                                                                                                                                                                                                                                                                                                                                                                                                                                                                                                                                                                                                                                                                                                                                                                                                                                                                                                                                                                                                                                                                                                                                                                                                                                                                                                                                                                                                                                                                                                                                                                                                                                                                                                                                                                                                                                                                                                                                               | P.C.<br>PREFAB.                                                    |
| OCKING<br>DARD                                          | BLK'G.<br>BD.                                                                                                                    | PRESSURE TREATED<br>PROJECT, PROJECTION                                                                                                                                                                                                                                                                                                                                                                                                                                                                                                                                                                                                                                                                                                                                                                                                                                                                                                                                                                                                                                                                                                                                                                                                                                                                                                                                                                                                                                                                                                                                                                                                                                                                                                                                                                                                                                                                                                                                                                                                                                                                                                                                                                                                                                                                                                                                                                                                                                                                                                                                                                                                                                                                |                                                                    |
| )TTOM<br>JILDING<br>JILT-UP ROOFING                     | BUTI.<br>BLD'G.                                                                                                                  |                                                                                                                                                                                                                                                                                                                                                                                                                                                                                                                                                                                                                                                                                                                                                                                                                                                                                                                                                                                                                                                                                                                                                                                                                                                                                                                                                                                                                                                                                                                                                                                                                                                                                                                                                                                                                                                                                                                                                                                                                                                                                                                                                                                                                                                                                                                                                                                                                                                                                                                                                                                                                                                                                                        | PROP.<br>Q.T.                                                      |
| ABINET                                                  | CAB.<br>CPT.                                                                                                                     | RAIN CONDUCTOR                                                                                                                                                                                                                                                                                                                                                                                                                                                                                                                                                                                                                                                                                                                                                                                                                                                                                                                                                                                                                                                                                                                                                                                                                                                                                                                                                                                                                                                                                                                                                                                                                                                                                                                                                                                                                                                                                                                                                                                                                                                                                                                                                                                                                                                                                                                                                                                                                                                                                                                                                                                                                                                                                         | R.C.                                                               |
| AST IN PLACE<br>ATCH BASIN                              | C.I.P.<br>C.B.                                                                                                                   | RADIUS<br>REFERENCE                                                                                                                                                                                                                                                                                                                                                                                                                                                                                                                                                                                                                                                                                                                                                                                                                                                                                                                                                                                                                                                                                                                                                                                                                                                                                                                                                                                                                                                                                                                                                                                                                                                                                                                                                                                                                                                                                                                                                                                                                                                                                                                                                                                                                                                                                                                                                                                                                                                                                                                                                                                                                                                                                    | RAD.<br>REF.                                                       |
| EILING<br>ENTER LINE<br>ENTER TO CENTER                 | CL'G.<br>C.L.                                                                                                                    | REFLECTED/REFLECTIVE<br>REFRIGERATE<br>REINFORCE                                                                                                                                                                                                                                                                                                                                                                                                                                                                                                                                                                                                                                                                                                                                                                                                                                                                                                                                                                                                                                                                                                                                                                                                                                                                                                                                                                                                                                                                                                                                                                                                                                                                                                                                                                                                                                                                                                                                                                                                                                                                                                                                                                                                                                                                                                                                                                                                                                                                                                                                                                                                                                                       | REFL.<br>REFRIG.<br>REINF.                                         |
| INTER TO CENTER<br>ERAMIC<br>ERAMIC TILE<br>JALK BOARD  | C/C<br>CER.<br>C T                                                                                                               | REQUIRED<br>RESILIENT                                                                                                                                                                                                                                                                                                                                                                                                                                                                                                                                                                                                                                                                                                                                                                                                                                                                                                                                                                                                                                                                                                                                                                                                                                                                                                                                                                                                                                                                                                                                                                                                                                                                                                                                                                                                                                                                                                                                                                                                                                                                                                                                                                                                                                                                                                                                                                                                                                                                                                                                                                                                                                                                                  | REQ'D<br>RESIL.<br>REV.                                            |
| ALK BOARD<br>ECKERED PLATE                              | CHALK BD.<br>CHK'D PL.                                                                                                           | REVISED/REVISION<br>RIGHT HAND                                                                                                                                                                                                                                                                                                                                                                                                                                                                                                                                                                                                                                                                                                                                                                                                                                                                                                                                                                                                                                                                                                                                                                                                                                                                                                                                                                                                                                                                                                                                                                                                                                                                                                                                                                                                                                                                                                                                                                                                                                                                                                                                                                                                                                                                                                                                                                                                                                                                                                                                                                                                                                                                         | R.H.                                                               |
| OSET<br>DLD WATER                                       | CLO.<br>C W                                                                                                                      | RIGHT HAND REVERSE<br>RIGHT OF WAY                                                                                                                                                                                                                                                                                                                                                                                                                                                                                                                                                                                                                                                                                                                                                                                                                                                                                                                                                                                                                                                                                                                                                                                                                                                                                                                                                                                                                                                                                                                                                                                                                                                                                                                                                                                                                                                                                                                                                                                                                                                                                                                                                                                                                                                                                                                                                                                                                                                                                                                                                                                                                                                                     | ROW                                                                |
|                                                         | COL.<br>COMP.                                                                                                                    | QUARRY TILE<br>RAIN CONDUCTOR<br>RADIUS<br>REFERENCE<br>REFLECTED/REFLECTIVE<br>REFRIGERATE<br>REINFORCE<br>REQUIRED<br>RESILIENT<br>REVISED/REVISION<br>RIGHT HAND<br>RIGHT HAND REVERSE<br>RIGHT OF WAY<br>RISER<br>ROOF SUMP<br>ROOF SUMP<br>ROOF SUMP<br>ROOF SUMP<br>ROOF OPENING<br>ROUMD<br>RUBBER TILE                                                                                                                                                                                                                                                                                                                                                                                                                                                                                                                                                                                                                                                                                                                                                                                                                                                                                                                                                                                                                                                                                                                                                                                                                                                                                                                                                                                                                                                                                                                                                                                                                                                                                                                                                                                                                                                                                                                                                                                                                                                                                                                                                                                                                                                                                                                                                                                         | R.<br>R.S.<br>RF'G<br>RM.<br>R.O.<br>RND.<br>R.T.                  |
|                                                         | CONE                                                                                                                             | ROUGH OPENING                                                                                                                                                                                                                                                                                                                                                                                                                                                                                                                                                                                                                                                                                                                                                                                                                                                                                                                                                                                                                                                                                                                                                                                                                                                                                                                                                                                                                                                                                                                                                                                                                                                                                                                                                                                                                                                                                                                                                                                                                                                                                                                                                                                                                                                                                                                                                                                                                                                                                                                                                                                                                                                                                          | RM.<br>R.O.                                                        |
| DNNECT, CONNECTION                                      | CONN.<br>CONST.                                                                                                                  | ROUND<br>RUBBER TILE                                                                                                                                                                                                                                                                                                                                                                                                                                                                                                                                                                                                                                                                                                                                                                                                                                                                                                                                                                                                                                                                                                                                                                                                                                                                                                                                                                                                                                                                                                                                                                                                                                                                                                                                                                                                                                                                                                                                                                                                                                                                                                                                                                                                                                                                                                                                                                                                                                                                                                                                                                                                                                                                                   | RND.<br>R.T.                                                       |
| ONTROL OR CONST. JOINT                                  | CJ<br>CONT.                                                                                                                      | SANITARY                                                                                                                                                                                                                                                                                                                                                                                                                                                                                                                                                                                                                                                                                                                                                                                                                                                                                                                                                                                                                                                                                                                                                                                                                                                                                                                                                                                                                                                                                                                                                                                                                                                                                                                                                                                                                                                                                                                                                                                                                                                                                                                                                                                                                                                                                                                                                                                                                                                                                                                                                                                                                                                                                               | SAN.                                                               |
| JNTRACTOR<br>DRRIDOR, CORRUGATED                        | CONTR.<br>CORR.                                                                                                                  | ROUND<br>RUBBER TILE<br>SANITARY<br>SAN. NAPKIN DISPENSER<br>SAN. NAPKIN DISPOSAL<br>SCHEDULE<br>SHOWER CURTAIN<br>SECTION<br>SERVICE SINK<br>SHEET<br>SHEET METAL<br>SHELVING<br>SHOWER<br>SIMILAR<br>SOAP DISPENSER<br>SOUTH<br>SPEAKER<br>SPECIFICATIONS<br>SQUARE FOOT (FEET)<br>STAINLESS STEEL<br>STORAGE<br>STRUCTURAL<br>STRUCTURAL<br>STRUCTURAL<br>STRUCTURAL<br>STRUCTURAL<br>STRUCTURAL<br>STRUCTURAL<br>STRUCTURAL<br>STRUCTURAL<br>STRUCTURAL<br>STRUCTURAL<br>STRUCTURAL<br>STRUCTURAL<br>STRUCTURAL<br>STRUCTURAL<br>STRUCTURAL<br>STRUCTURAL<br>STRUCTURAL<br>STRUCTURAL<br>STRUCTURAL<br>STRUCTURAL<br>STRUCTURAL<br>STRUCTURAL<br>STRUCTURAL<br>STRUCTURAL<br>STRUCTURAL<br>STRUCTURAL<br>STRUCTURAL<br>STRUCTURAL<br>STRUCTURAL<br>STRUCTURAL<br>STRUCTURAL<br>STRUCTURAL<br>STRUCTURAL<br>STRUCTURAL<br>STRUCTURAL<br>STRUCTURAL<br>STRUCTURAL<br>STRUCTURAL<br>STRUCTURAL<br>STRUCTURAL<br>STRUCTURAL<br>STRUCTURAL<br>STRUCTURAL<br>STRUCTURAL<br>STRUCTURAL<br>STRUCTURAL<br>STRUCTURAL<br>STRUCTURAL<br>STRUCTURAL<br>STRUCTURAL<br>STRUCTURAL<br>STRUCTURAL<br>STRUCTURAL<br>STRUCTURAL<br>STRUCTURAL<br>STRUCTURAL<br>STRUCTURAL<br>STRUCTURAL<br>STRUCTURAL<br>STRUCTURAL<br>STRUCTURAL<br>STRUCTURAL<br>STRUCTURAL<br>STRUCTURAL<br>STRUCTURAL<br>STRUCTURAL<br>STRUCTURAL<br>STRUCTURAL<br>STRUCTURAL<br>STRUCTURAL<br>STRUCTURAL<br>STRUCTURAL<br>STRUCTURAL<br>STRUCTURAL<br>STRUCTURAL<br>STRUCTURAL<br>STRUCTURAL<br>STRUCTURAL<br>STRUCTURAL<br>STRUCTURAL<br>STRUCTURAL<br>STRUCTURAL<br>STRUCTURAL<br>STRUCTURAL<br>STRUCTURAL<br>STRUCTURAL<br>STRUCTURAL<br>STRUCTURAL<br>STRUCTURAL<br>STRUCTURAL<br>STRUCTURAL<br>STRUCTURAL<br>STRUCTURAL<br>STRUCTURAL<br>STRUCTURAL<br>STRUCTURAL<br>STRUCTURAL<br>STRUCTURAL<br>STRUCTURAL<br>STRUCTURAL<br>STRUCTURAL<br>STRUCTURAL<br>STRUCTURAL<br>STRUCTURAL<br>STRUCTURAL<br>STRUCTURAL<br>STRUCTURAL<br>STRUCTURAL<br>STRUCTURAL<br>STRUCTURAL<br>STRUCTURAL<br>STRUCTURAL<br>STRUCTURAL<br>STRUCTURAL<br>STRUCTURAL<br>STRUCTURAL<br>STRUCTURAL<br>STRUCTURAL<br>STRUCTURAL<br>STRUCTURAL<br>STRUCTURAL<br>STRUCTURAL<br>STRUCTURAL<br>STRUCTURAL<br>STRUCTURAL<br>STRUCTURAL<br>STRUCTURAL<br>STRUCTURAL<br>STRUCTURAL<br>STRUCTURAL<br>STRUCTURAL<br>STRUCTURAL<br>STRUCTURAL<br>STRUCTURAL<br>STRUCTURAL<br>STRUCTURAL<br>STRUCTURAL<br>STRUCTURAL<br>STRUCTURAL<br>STRUCTURAL<br>STRUCTURAL<br>STRUCTURAL<br>STRUCTURAL<br>STRUCTURAL<br>STRUCTURAL<br>STRUCTURAL<br>STRUCTURAL<br>STRUCTURAL<br>STRUCTURAL<br>STRUCTURAL<br>STRUCTURAL<br>STRUCTURAL<br>STRUCTURAL<br>STRUCTURAL<br>STRUCTURAL<br>STRUCTURAL<br>STRUCTURAL<br>STRUCTURAL<br>STRUCTURAL<br>STRUCTURAL<br>STRUCTURAL<br>STRUCTURAL<br>STRUCTURA | S.N.D.<br>S.N.DISP.<br>SCHED                                       |
|                                                         | стк.<br>D.P.                                                                                                                     | SHOWER CURTAIN<br>SECTION                                                                                                                                                                                                                                                                                                                                                                                                                                                                                                                                                                                                                                                                                                                                                                                                                                                                                                                                                                                                                                                                                                                                                                                                                                                                                                                                                                                                                                                                                                                                                                                                                                                                                                                                                                                                                                                                                                                                                                                                                                                                                                                                                                                                                                                                                                                                                                                                                                                                                                                                                                                                                                                                              | SC.<br>SECT.                                                       |
| AD LOAD<br>MOLITION                                     | D.L.<br>DEMO.                                                                                                                    | SERVICE SINK<br>SHEET                                                                                                                                                                                                                                                                                                                                                                                                                                                                                                                                                                                                                                                                                                                                                                                                                                                                                                                                                                                                                                                                                                                                                                                                                                                                                                                                                                                                                                                                                                                                                                                                                                                                                                                                                                                                                                                                                                                                                                                                                                                                                                                                                                                                                                                                                                                                                                                                                                                                                                                                                                                                                                                                                  | S.S.<br>SHT.                                                       |
|                                                         | DEPT.<br>DET.                                                                                                                    | SHEET METAL<br>SHELVING                                                                                                                                                                                                                                                                                                                                                                                                                                                                                                                                                                                                                                                                                                                                                                                                                                                                                                                                                                                                                                                                                                                                                                                                                                                                                                                                                                                                                                                                                                                                                                                                                                                                                                                                                                                                                                                                                                                                                                                                                                                                                                                                                                                                                                                                                                                                                                                                                                                                                                                                                                                                                                                                                | SHT.MTL.<br>SHLV <sup>7</sup> G                                    |
| AMLIER<br>FFUSER<br>MENSION                             | DIA.<br>DIFF.                                                                                                                    | SMUWER<br>SIMILAR<br>SOAR DISDENSER                                                                                                                                                                                                                                                                                                                                                                                                                                                                                                                                                                                                                                                                                                                                                                                                                                                                                                                                                                                                                                                                                                                                                                                                                                                                                                                                                                                                                                                                                                                                                                                                                                                                                                                                                                                                                                                                                                                                                                                                                                                                                                                                                                                                                                                                                                                                                                                                                                                                                                                                                                                                                                                                    | SHWK<br>SIM.<br>S DISP                                             |
| RECTORY<br>TTO                                          | DIM.<br>DIR.<br>DO                                                                                                               | SOUTH<br>SPEAKER                                                                                                                                                                                                                                                                                                                                                                                                                                                                                                                                                                                                                                                                                                                                                                                                                                                                                                                                                                                                                                                                                                                                                                                                                                                                                                                                                                                                                                                                                                                                                                                                                                                                                                                                                                                                                                                                                                                                                                                                                                                                                                                                                                                                                                                                                                                                                                                                                                                                                                                                                                                                                                                                                       | S. SPK'R                                                           |
| DOR<br>DOR OPENING                                      | DR.<br>D.O.                                                                                                                      | SPECIFICATIONS<br>SQUARE                                                                                                                                                                                                                                                                                                                                                                                                                                                                                                                                                                                                                                                                                                                                                                                                                                                                                                                                                                                                                                                                                                                                                                                                                                                                                                                                                                                                                                                                                                                                                                                                                                                                                                                                                                                                                                                                                                                                                                                                                                                                                                                                                                                                                                                                                                                                                                                                                                                                                                                                                                                                                                                                               | SPEC.<br>SQ.                                                       |
| DUBLE<br>DWN                                            | DB'L<br>DN                                                                                                                       | SQUARE FOOT (FEET)<br>STAINLESS STEEL                                                                                                                                                                                                                                                                                                                                                                                                                                                                                                                                                                                                                                                                                                                                                                                                                                                                                                                                                                                                                                                                                                                                                                                                                                                                                                                                                                                                                                                                                                                                                                                                                                                                                                                                                                                                                                                                                                                                                                                                                                                                                                                                                                                                                                                                                                                                                                                                                                                                                                                                                                                                                                                                  | S.F.<br>ST.STL.                                                    |
| JWNSPOUTS<br>DWELS                                      | D.S.<br>DWLS                                                                                                                     | STANDARD<br>STEEL<br>STORAGE                                                                                                                                                                                                                                                                                                                                                                                                                                                                                                                                                                                                                                                                                                                                                                                                                                                                                                                                                                                                                                                                                                                                                                                                                                                                                                                                                                                                                                                                                                                                                                                                                                                                                                                                                                                                                                                                                                                                                                                                                                                                                                                                                                                                                                                                                                                                                                                                                                                                                                                                                                                                                                                                           | STD<br>STL<br>STOP                                                 |
| RINKING FOUNTAIN                                        | DwG<br>D.F.                                                                                                                      | STREET<br>STRUCTURAL                                                                                                                                                                                                                                                                                                                                                                                                                                                                                                                                                                                                                                                                                                                                                                                                                                                                                                                                                                                                                                                                                                                                                                                                                                                                                                                                                                                                                                                                                                                                                                                                                                                                                                                                                                                                                                                                                                                                                                                                                                                                                                                                                                                                                                                                                                                                                                                                                                                                                                                                                                                                                                                                                   | STON.<br>ST.<br>STRUCT.                                            |
| ACH<br>ACH FACE                                         | EA.<br>E.F.                                                                                                                      | STRUCTURAL STEEL<br>ST.ST'L CONTRACTOR                                                                                                                                                                                                                                                                                                                                                                                                                                                                                                                                                                                                                                                                                                                                                                                                                                                                                                                                                                                                                                                                                                                                                                                                                                                                                                                                                                                                                                                                                                                                                                                                                                                                                                                                                                                                                                                                                                                                                                                                                                                                                                                                                                                                                                                                                                                                                                                                                                                                                                                                                                                                                                                                 | ST.ST'L.<br>S.S.C.                                                 |
| ACH WAY<br>ASTO WATER PROOFING                          | E.W.<br>ELAST.W.P.                                                                                                               | SURFACE<br>SUSPEND/SUSPENSION                                                                                                                                                                                                                                                                                                                                                                                                                                                                                                                                                                                                                                                                                                                                                                                                                                                                                                                                                                                                                                                                                                                                                                                                                                                                                                                                                                                                                                                                                                                                                                                                                                                                                                                                                                                                                                                                                                                                                                                                                                                                                                                                                                                                                                                                                                                                                                                                                                                                                                                                                                                                                                                                          | SURF.<br>SUSP.                                                     |
| ECTRIC, ELECTRICAL<br>ECTRICAL PANEL                    | ELEC.<br>E.P.                                                                                                                    |                                                                                                                                                                                                                                                                                                                                                                                                                                                                                                                                                                                                                                                                                                                                                                                                                                                                                                                                                                                                                                                                                                                                                                                                                                                                                                                                                                                                                                                                                                                                                                                                                                                                                                                                                                                                                                                                                                                                                                                                                                                                                                                                                                                                                                                                                                                                                                                                                                                                                                                                                                                                                                                                                                        | TACK BD.                                                           |
| ECTRIC WATER COOLER<br>EVATION (HEIGHT LEVEL)<br>EVATOR | EWC<br>EL.<br>FIFV                                                                                                               |                                                                                                                                                                                                                                                                                                                                                                                                                                                                                                                                                                                                                                                                                                                                                                                                                                                                                                                                                                                                                                                                                                                                                                                                                                                                                                                                                                                                                                                                                                                                                                                                                                                                                                                                                                                                                                                                                                                                                                                                                                                                                                                                                                                                                                                                                                                                                                                                                                                                                                                                                                                                                                                                                                        | TEL.<br>TEMP.<br>TEMP.GL                                           |
| LMINATE<br>MERGENCY                                     | ELIM.<br>EMERG.                                                                                                                  | THRESHOLD                                                                                                                                                                                                                                                                                                                                                                                                                                                                                                                                                                                                                                                                                                                                                                                                                                                                                                                                                                                                                                                                                                                                                                                                                                                                                                                                                                                                                                                                                                                                                                                                                                                                                                                                                                                                                                                                                                                                                                                                                                                                                                                                                                                                                                                                                                                                                                                                                                                                                                                                                                                                                                                                                              | THRES.<br>TLT.                                                     |
| IAMEL                                                   | ENAM.<br>ENCL.                                                                                                                   | TOILET PAPER DISPENSER<br>TONGUE AND GROOVE                                                                                                                                                                                                                                                                                                                                                                                                                                                                                                                                                                                                                                                                                                                                                                                                                                                                                                                                                                                                                                                                                                                                                                                                                                                                                                                                                                                                                                                                                                                                                                                                                                                                                                                                                                                                                                                                                                                                                                                                                                                                                                                                                                                                                                                                                                                                                                                                                                                                                                                                                                                                                                                            | T.P.<br>T&G                                                        |
|                                                         | ENVIR.<br>EQ.                                                                                                                    | TOP & BOTTOM<br>TOP OF FOOTING                                                                                                                                                                                                                                                                                                                                                                                                                                                                                                                                                                                                                                                                                                                                                                                                                                                                                                                                                                                                                                                                                                                                                                                                                                                                                                                                                                                                                                                                                                                                                                                                                                                                                                                                                                                                                                                                                                                                                                                                                                                                                                                                                                                                                                                                                                                                                                                                                                                                                                                                                                                                                                                                         | 1&P<br>T.O.F.<br>T.O.M                                             |
| RUIPMEN (<br>(CAVATED<br>(ISTING                        | EQUIP.<br>EXC.<br>EVIST                                                                                                          | TOP OF MASUNRY<br>TOP OF COVER ON CURB                                                                                                                                                                                                                                                                                                                                                                                                                                                                                                                                                                                                                                                                                                                                                                                                                                                                                                                                                                                                                                                                                                                                                                                                                                                                                                                                                                                                                                                                                                                                                                                                                                                                                                                                                                                                                                                                                                                                                                                                                                                                                                                                                                                                                                                                                                                                                                                                                                                                                                                                                                                                                                                                 | т.о.м.<br>Т.О.С.<br>Т.О.S.                                         |
| (PANSION<br>(PANSION BOLT                               | EXP.<br>EXP.                                                                                                                     | TOP OF WALL<br>TOTAL LOAD                                                                                                                                                                                                                                                                                                                                                                                                                                                                                                                                                                                                                                                                                                                                                                                                                                                                                                                                                                                                                                                                                                                                                                                                                                                                                                                                                                                                                                                                                                                                                                                                                                                                                                                                                                                                                                                                                                                                                                                                                                                                                                                                                                                                                                                                                                                                                                                                                                                                                                                                                                                                                                                                              | T.O.W.<br>T.L.                                                     |
| (PANSION JOINT<br>(TERIOR                               | E.J.<br>EXT.                                                                                                                     | TREAD<br>TYPICAL                                                                                                                                                                                                                                                                                                                                                                                                                                                                                                                                                                                                                                                                                                                                                                                                                                                                                                                                                                                                                                                                                                                                                                                                                                                                                                                                                                                                                                                                                                                                                                                                                                                                                                                                                                                                                                                                                                                                                                                                                                                                                                                                                                                                                                                                                                                                                                                                                                                                                                                                                                                                                                                                                       | T.<br>TYP.                                                         |
| ABRIC                                                   | FAB.                                                                                                                             |                                                                                                                                                                                                                                                                                                                                                                                                                                                                                                                                                                                                                                                                                                                                                                                                                                                                                                                                                                                                                                                                                                                                                                                                                                                                                                                                                                                                                                                                                                                                                                                                                                                                                                                                                                                                                                                                                                                                                                                                                                                                                                                                                                                                                                                                                                                                                                                                                                                                                                                                                                                                                                                                                                        | URIN.                                                              |
| NSIH, FINISHED                                          | FIN.                                                                                                                             | UNLESS NOTED OTHERWISE                                                                                                                                                                                                                                                                                                                                                                                                                                                                                                                                                                                                                                                                                                                                                                                                                                                                                                                                                                                                                                                                                                                                                                                                                                                                                                                                                                                                                                                                                                                                                                                                                                                                                                                                                                                                                                                                                                                                                                                                                                                                                                                                                                                                                                                                                                                                                                                                                                                                                                                                                                                                                                                                                 | U.N.O.<br>V.T.R.                                                   |
| NISH FLOOR<br>RE ALARM<br>RE EXTINGUISHER CABINET       | F.F.<br>F.A.<br>F.E.C.                                                                                                           | VERTICAL, VERTICALLY<br>VESTIBULE                                                                                                                                                                                                                                                                                                                                                                                                                                                                                                                                                                                                                                                                                                                                                                                                                                                                                                                                                                                                                                                                                                                                                                                                                                                                                                                                                                                                                                                                                                                                                                                                                                                                                                                                                                                                                                                                                                                                                                                                                                                                                                                                                                                                                                                                                                                                                                                                                                                                                                                                                                                                                                                                      | VERT.<br>VEST.                                                     |
| RE HYDRANT<br>RE HOSE CABINET                           | F.H.<br>F.H.C.                                                                                                                   | VINYL COMPOSITION TILE<br>VINYL TILE                                                                                                                                                                                                                                                                                                                                                                                                                                                                                                                                                                                                                                                                                                                                                                                                                                                                                                                                                                                                                                                                                                                                                                                                                                                                                                                                                                                                                                                                                                                                                                                                                                                                                                                                                                                                                                                                                                                                                                                                                                                                                                                                                                                                                                                                                                                                                                                                                                                                                                                                                                                                                                                                   | V.C.T.<br>V.T.                                                     |
| RE VALVE CABINET<br>RE PROOFING<br>XTURF                | F.V.C<br>F.P.<br>FIXT.                                                                                                           | VINYL WALL COVERING<br>VOLT                                                                                                                                                                                                                                                                                                                                                                                                                                                                                                                                                                                                                                                                                                                                                                                                                                                                                                                                                                                                                                                                                                                                                                                                                                                                                                                                                                                                                                                                                                                                                                                                                                                                                                                                                                                                                                                                                                                                                                                                                                                                                                                                                                                                                                                                                                                                                                                                                                                                                                                                                                                                                                                                            | V.W.C.<br>V.                                                       |
| xture<br>.Ashing<br>.00r                                | FIXT.<br>FLASH.<br>FL'R.                                                                                                         | WATER RESISTANT<br>WATER PROOFING                                                                                                                                                                                                                                                                                                                                                                                                                                                                                                                                                                                                                                                                                                                                                                                                                                                                                                                                                                                                                                                                                                                                                                                                                                                                                                                                                                                                                                                                                                                                                                                                                                                                                                                                                                                                                                                                                                                                                                                                                                                                                                                                                                                                                                                                                                                                                                                                                                                                                                                                                                                                                                                                      | W.R.<br>W.P.                                                       |
| OOR DRAIN<br>DOTING                                     | F.D.<br>FT'G                                                                                                                     | WATER CLOSET<br>WELDED WIRE FABRIC                                                                                                                                                                                                                                                                                                                                                                                                                                                                                                                                                                                                                                                                                                                                                                                                                                                                                                                                                                                                                                                                                                                                                                                                                                                                                                                                                                                                                                                                                                                                                                                                                                                                                                                                                                                                                                                                                                                                                                                                                                                                                                                                                                                                                                                                                                                                                                                                                                                                                                                                                                                                                                                                     | WC.<br>W.W.F.                                                      |
| OUNDATION<br>RAME                                       | FD'N<br>FR.                                                                                                                      | WINDOW<br>WINDOW CONTRACTOR                                                                                                                                                                                                                                                                                                                                                                                                                                                                                                                                                                                                                                                                                                                                                                                                                                                                                                                                                                                                                                                                                                                                                                                                                                                                                                                                                                                                                                                                                                                                                                                                                                                                                                                                                                                                                                                                                                                                                                                                                                                                                                                                                                                                                                                                                                                                                                                                                                                                                                                                                                                                                                                                            | WIN<br>WIN.CONTR.                                                  |
| JRNISH, FURNISHED<br>JRRED, FURRING                     | FURN.<br>FURR.                                                                                                                   | WINDOW OPENING<br>WELDED WIRE MESH<br>WIRE MESH                                                                                                                                                                                                                                                                                                                                                                                                                                                                                                                                                                                                                                                                                                                                                                                                                                                                                                                                                                                                                                                                                                                                                                                                                                                                                                                                                                                                                                                                                                                                                                                                                                                                                                                                                                                                                                                                                                                                                                                                                                                                                                                                                                                                                                                                                                                                                                                                                                                                                                                                                                                                                                                        | W.O.<br>W.W.M.<br>W.M.                                             |
| AS<br>RAB BAR                                           | G.<br>GB.                                                                                                                        | WIRE MESH<br>WITH<br>WITHOUT                                                                                                                                                                                                                                                                                                                                                                                                                                                                                                                                                                                                                                                                                                                                                                                                                                                                                                                                                                                                                                                                                                                                                                                                                                                                                                                                                                                                                                                                                                                                                                                                                                                                                                                                                                                                                                                                                                                                                                                                                                                                                                                                                                                                                                                                                                                                                                                                                                                                                                                                                                                                                                                                           | w.м.<br>W/<br>W/O                                                  |
| ALVANIZED<br>ALVANIZED IRON                             | GB.<br>GALV.<br>G.I.                                                                                                             | WOMEN<br>WOOD                                                                                                                                                                                                                                                                                                                                                                                                                                                                                                                                                                                                                                                                                                                                                                                                                                                                                                                                                                                                                                                                                                                                                                                                                                                                                                                                                                                                                                                                                                                                                                                                                                                                                                                                                                                                                                                                                                                                                                                                                                                                                                                                                                                                                                                                                                                                                                                                                                                                                                                                                                                                                                                                                          | WÓM<br>WD.                                                         |
| ENERAL<br>ENERAL CONTRACTOR                             | GEN.<br>G.C.                                                                                                                     | YARD                                                                                                                                                                                                                                                                                                                                                                                                                                                                                                                                                                                                                                                                                                                                                                                                                                                                                                                                                                                                                                                                                                                                                                                                                                                                                                                                                                                                                                                                                                                                                                                                                                                                                                                                                                                                                                                                                                                                                                                                                                                                                                                                                                                                                                                                                                                                                                                                                                                                                                                                                                                                                                                                                                   | YD.                                                                |
| LASS<br>RADE                                            | GL.<br>GR.                                                                                                                       | 4                                                                                                                                                                                                                                                                                                                                                                                                                                                                                                                                                                                                                                                                                                                                                                                                                                                                                                                                                                                                                                                                                                                                                                                                                                                                                                                                                                                                                                                                                                                                                                                                                                                                                                                                                                                                                                                                                                                                                                                                                                                                                                                                                                                                                                                                                                                                                                                                                                                                                                                                                                                                                                                                                                      |                                                                    |
|                                                         | GYP.                                                                                                                             | 3 AXXX 1 INTERIOR EL                                                                                                                                                                                                                                                                                                                                                                                                                                                                                                                                                                                                                                                                                                                                                                                                                                                                                                                                                                                                                                                                                                                                                                                                                                                                                                                                                                                                                                                                                                                                                                                                                                                                                                                                                                                                                                                                                                                                                                                                                                                                                                                                                                                                                                                                                                                                                                                                                                                                                                                                                                                                                                                                                   | EVATION TAG                                                        |
| ARDWARE<br>ANDICAP<br>EAT/VENT/AIR CONDITION            | HDWR.<br>H.C.<br>HVAC                                                                                                            |                                                                                                                                                                                                                                                                                                                                                                                                                                                                                                                                                                                                                                                                                                                                                                                                                                                                                                                                                                                                                                                                                                                                                                                                                                                                                                                                                                                                                                                                                                                                                                                                                                                                                                                                                                                                                                                                                                                                                                                                                                                                                                                                                                                                                                                                                                                                                                                                                                                                                                                                                                                                                                                                                                        |                                                                    |
| EIGHT<br>GH POINT                                       | HG'T<br>H.P.                                                                                                                     | DOOR IDENT                                                                                                                                                                                                                                                                                                                                                                                                                                                                                                                                                                                                                                                                                                                                                                                                                                                                                                                                                                                                                                                                                                                                                                                                                                                                                                                                                                                                                                                                                                                                                                                                                                                                                                                                                                                                                                                                                                                                                                                                                                                                                                                                                                                                                                                                                                                                                                                                                                                                                                                                                                                                                                                                                             | TIFICATION TAG<br>DOOR SCHEDULE                                    |
| OWEL HOOK<br>DLLOW METAL                                | нк.<br>Н.М.                                                                                                                      | X WALL IDENT                                                                                                                                                                                                                                                                                                                                                                                                                                                                                                                                                                                                                                                                                                                                                                                                                                                                                                                                                                                                                                                                                                                                                                                                                                                                                                                                                                                                                                                                                                                                                                                                                                                                                                                                                                                                                                                                                                                                                                                                                                                                                                                                                                                                                                                                                                                                                                                                                                                                                                                                                                                                                                                                                           | FICATION TAG REFER TO                                              |
| DRIZONTAL/HORIZONTALLY<br>DSE BIB<br>DT WATER           | HORIZ.<br>H.B.<br>HW                                                                                                             | WALL TYPE                                                                                                                                                                                                                                                                                                                                                                                                                                                                                                                                                                                                                                                                                                                                                                                                                                                                                                                                                                                                                                                                                                                                                                                                                                                                                                                                                                                                                                                                                                                                                                                                                                                                                                                                                                                                                                                                                                                                                                                                                                                                                                                                                                                                                                                                                                                                                                                                                                                                                                                                                                                                                                                                                              | SCHEDULE<br>DTES IDENTIFICATION TAG                                |
| DT WATER<br>DT WATER HEATER<br>/DRANT                   | н <b>ж</b><br>Н. <b>Ж.</b> Н.<br>НҮD.                                                                                            | (A) REFER TO P                                                                                                                                                                                                                                                                                                                                                                                                                                                                                                                                                                                                                                                                                                                                                                                                                                                                                                                                                                                                                                                                                                                                                                                                                                                                                                                                                                                                                                                                                                                                                                                                                                                                                                                                                                                                                                                                                                                                                                                                                                                                                                                                                                                                                                                                                                                                                                                                                                                                                                                                                                                                                                                                                         | DES IDENTIFICATION TAG<br>PROJECT NOTE SCHEDULE<br>IC INFORMATION. |
| CH OR INCHES                                            | IN. OR "                                                                                                                         | INTERIOR W                                                                                                                                                                                                                                                                                                                                                                                                                                                                                                                                                                                                                                                                                                                                                                                                                                                                                                                                                                                                                                                                                                                                                                                                                                                                                                                                                                                                                                                                                                                                                                                                                                                                                                                                                                                                                                                                                                                                                                                                                                                                                                                                                                                                                                                                                                                                                                                                                                                                                                                                                                                                                                                                                             | NDOW IDENTIFICATION TAG<br>MNDOW SCHEDULE OR                       |
| FORMATION<br>SIDE DIAMETER<br>STALL INSTALLATION        | INFO.<br>I.D.<br>INSTAL                                                                                                          | DETAIL DRA                                                                                                                                                                                                                                                                                                                                                                                                                                                                                                                                                                                                                                                                                                                                                                                                                                                                                                                                                                                                                                                                                                                                                                                                                                                                                                                                                                                                                                                                                                                                                                                                                                                                                                                                                                                                                                                                                                                                                                                                                                                                                                                                                                                                                                                                                                                                                                                                                                                                                                                                                                                                                                                                                             |                                                                    |
| STALL, INSTALLATION<br>SULATE, INSULATION<br>TERIOR     | INSTAL.<br>INSUL.<br>INT.                                                                                                        |                                                                                                                                                                                                                                                                                                                                                                                                                                                                                                                                                                                                                                                                                                                                                                                                                                                                                                                                                                                                                                                                                                                                                                                                                                                                                                                                                                                                                                                                                                                                                                                                                                                                                                                                                                                                                                                                                                                                                                                                                                                                                                                                                                                                                                                                                                                                                                                                                                                                                                                                                                                                                                                                                                        | IDENTIFACTION TAG<br>QUIPMENT SCHEDULE                             |
| VERT<br>VERT ELEVATION                                  | INT.<br>INV.<br>I.E.                                                                                                             | <b>~</b>                                                                                                                                                                                                                                                                                                                                                                                                                                                                                                                                                                                                                                                                                                                                                                                                                                                                                                                                                                                                                                                                                                                                                                                                                                                                                                                                                                                                                                                                                                                                                                                                                                                                                                                                                                                                                                                                                                                                                                                                                                                                                                                                                                                                                                                                                                                                                                                                                                                                                                                                                                                                                                                                                               | <b></b>                                                            |
|                                                         | JT                                                                                                                               | $\wedge ( ) $                                                                                                                                                                                                                                                                                                                                                                                                                                                                                                                                                                                                                                                                                                                                                                                                                                                                                                                                                                                                                                                                                                                                                                                                                                                                                                                                                                                                                                                                                                                                                                                                                                                                                                                                                                                                                                                                                                                                                                                                                                                                                                                                                                                                                                                                                                                                                                                                                                                                                                                                                                                                                                                                                          | ADDENDUM BUBBLE                                                    |
| CK PLATE                                                | K.P.                                                                                                                             |                                                                                                                                                                                                                                                                                                                                                                                                                                                                                                                                                                                                                                                                                                                                                                                                                                                                                                                                                                                                                                                                                                                                                                                                                                                                                                                                                                                                                                                                                                                                                                                                                                                                                                                                                                                                                                                                                                                                                                                                                                                                                                                                                                                                                                                                                                                                                                                                                                                                                                                                                                                                                                                                                                        |                                                                    |
| NOCK OUT PANEL                                          | K.O.P.<br>LAM.                                                                                                                   | A-A A-A                                                                                                                                                                                                                                                                                                                                                                                                                                                                                                                                                                                                                                                                                                                                                                                                                                                                                                                                                                                                                                                                                                                                                                                                                                                                                                                                                                                                                                                                                                                                                                                                                                                                                                                                                                                                                                                                                                                                                                                                                                                                                                                                                                                                                                                                                                                                                                                                                                                                                                                                                                                                                                                                                                |                                                                    |
| VATORY<br>FT HAND REVERSE                               | LAM.<br>LAV.<br>L.H.R.                                                                                                           | SHEET A-3 SHEET A-3                                                                                                                                                                                                                                                                                                                                                                                                                                                                                                                                                                                                                                                                                                                                                                                                                                                                                                                                                                                                                                                                                                                                                                                                                                                                                                                                                                                                                                                                                                                                                                                                                                                                                                                                                                                                                                                                                                                                                                                                                                                                                                                                                                                                                                                                                                                                                                                                                                                                                                                                                                                                                                                                                    | BUILDING SECTION<br>MARKER                                         |
| GHT<br>GHTING                                           | LT.<br>LT <sup>*</sup> G                                                                                                         | DRAWING NUMBER                                                                                                                                                                                                                                                                                                                                                                                                                                                                                                                                                                                                                                                                                                                                                                                                                                                                                                                                                                                                                                                                                                                                                                                                                                                                                                                                                                                                                                                                                                                                                                                                                                                                                                                                                                                                                                                                                                                                                                                                                                                                                                                                                                                                                                                                                                                                                                                                                                                                                                                                                                                                                                                                                         |                                                                    |
| GHTING PANEL<br>GHTWEIGHT                               | L.P.<br>LT'WT                                                                                                                    |                                                                                                                                                                                                                                                                                                                                                                                                                                                                                                                                                                                                                                                                                                                                                                                                                                                                                                                                                                                                                                                                                                                                                                                                                                                                                                                                                                                                                                                                                                                                                                                                                                                                                                                                                                                                                                                                                                                                                                                                                                                                                                                                                                                                                                                                                                                                                                                                                                                                                                                                                                                                                                                                                                        | WALL SECTION /                                                     |
| VE LOAD<br>DNG LEG HORIZONTAL<br>DNG LEG VERTICAL       | L.L.<br>L.L.H.<br>L.L.V.                                                                                                         | x-x                                                                                                                                                                                                                                                                                                                                                                                                                                                                                                                                                                                                                                                                                                                                                                                                                                                                                                                                                                                                                                                                                                                                                                                                                                                                                                                                                                                                                                                                                                                                                                                                                                                                                                                                                                                                                                                                                                                                                                                                                                                                                                                                                                                                                                                                                                                                                                                                                                                                                                                                                                                                                                                                                                    | DETAIL MARKER                                                      |
| DNG LEG VERTICAL<br>DUVER OPENING<br>DW POINT           | L.L.V.<br>L.O.<br>L.P.                                                                                                           | SHEET NUMBER                                                                                                                                                                                                                                                                                                                                                                                                                                                                                                                                                                                                                                                                                                                                                                                                                                                                                                                                                                                                                                                                                                                                                                                                                                                                                                                                                                                                                                                                                                                                                                                                                                                                                                                                                                                                                                                                                                                                                                                                                                                                                                                                                                                                                                                                                                                                                                                                                                                                                                                                                                                                                                                                                           |                                                                    |
| ACHINE                                                  | МАСН.                                                                                                                            | VCT1 V/ CPT2                                                                                                                                                                                                                                                                                                                                                                                                                                                                                                                                                                                                                                                                                                                                                                                                                                                                                                                                                                                                                                                                                                                                                                                                                                                                                                                                                                                                                                                                                                                                                                                                                                                                                                                                                                                                                                                                                                                                                                                                                                                                                                                                                                                                                                                                                                                                                                                                                                                                                                                                                                                                                                                                                           | MATERIAL CHANGE                                                    |
| ANHOLE<br>ARBLE THRESHOLD                               | МН<br>М.Т.                                                                                                                       | ···· <b>X</b> ··· · Z                                                                                                                                                                                                                                                                                                                                                                                                                                                                                                                                                                                                                                                                                                                                                                                                                                                                                                                                                                                                                                                                                                                                                                                                                                                                                                                                                                                                                                                                                                                                                                                                                                                                                                                                                                                                                                                                                                                                                                                                                                                                                                                                                                                                                                                                                                                                                                                                                                                                                                                                                                                                                                                                                  |                                                                    |
| ASONRY<br>ASONRY OPENING                                | MAS.<br>M.O.                                                                                                                     | $\frown$                                                                                                                                                                                                                                                                                                                                                                                                                                                                                                                                                                                                                                                                                                                                                                                                                                                                                                                                                                                                                                                                                                                                                                                                                                                                                                                                                                                                                                                                                                                                                                                                                                                                                                                                                                                                                                                                                                                                                                                                                                                                                                                                                                                                                                                                                                                                                                                                                                                                                                                                                                                                                                                                                               |                                                                    |
| ATERIAL<br>AXIMUM<br>FCHANICAI                          | MAT'L<br>MAX.<br>MECH                                                                                                            | Ψ                                                                                                                                                                                                                                                                                                                                                                                                                                                                                                                                                                                                                                                                                                                                                                                                                                                                                                                                                                                                                                                                                                                                                                                                                                                                                                                                                                                                                                                                                                                                                                                                                                                                                                                                                                                                                                                                                                                                                                                                                                                                                                                                                                                                                                                                                                                                                                                                                                                                                                                                                                                                                                                                                                      |                                                                    |
| ECHANICAL<br>EDIUM<br>ETAL OR METALLIC                  | MECH.<br>MED.<br>MET.                                                                                                            |                                                                                                                                                                                                                                                                                                                                                                                                                                                                                                                                                                                                                                                                                                                                                                                                                                                                                                                                                                                                                                                                                                                                                                                                                                                                                                                                                                                                                                                                                                                                                                                                                                                                                                                                                                                                                                                                                                                                                                                                                                                                                                                                                                                                                                                                                                                                                                                                                                                                                                                                                                                                                                                                                                        |                                                                    |
| ETAL OR METALLIC<br>ETAL EDGE STRIP<br>EZZANINE         | MET.<br>M.E.S.<br>MEZZ.                                                                                                          |                                                                                                                                                                                                                                                                                                                                                                                                                                                                                                                                                                                                                                                                                                                                                                                                                                                                                                                                                                                                                                                                                                                                                                                                                                                                                                                                                                                                                                                                                                                                                                                                                                                                                                                                                                                                                                                                                                                                                                                                                                                                                                                                                                                                                                                                                                                                                                                                                                                                                                                                                                                                                                                                                                        | COLUMN OR BEAM<br>CENTER LINE                                      |
| -ZZANINE<br>NIMUM<br>RROR                               | MEZZ.<br>MIN.<br>MIR.                                                                                                            |                                                                                                                                                                                                                                                                                                                                                                                                                                                                                                                                                                                                                                                                                                                                                                                                                                                                                                                                                                                                                                                                                                                                                                                                                                                                                                                                                                                                                                                                                                                                                                                                                                                                                                                                                                                                                                                                                                                                                                                                                                                                                                                                                                                                                                                                                                                                                                                                                                                                                                                                                                                                                                                                                                        |                                                                    |
| SCELLANEOUS<br>SC. IRON CONTRACTOR                      | MISC.<br>M.I.C.                                                                                                                  | $\mathbf{A}$                                                                                                                                                                                                                                                                                                                                                                                                                                                                                                                                                                                                                                                                                                                                                                                                                                                                                                                                                                                                                                                                                                                                                                                                                                                                                                                                                                                                                                                                                                                                                                                                                                                                                                                                                                                                                                                                                                                                                                                                                                                                                                                                                                                                                                                                                                                                                                                                                                                                                                                                                                                                                                                                                           |                                                                    |
| JLLION                                                  | MTD<br>MULL.                                                                                                                     | $\mathbf{U}$                                                                                                                                                                                                                                                                                                                                                                                                                                                                                                                                                                                                                                                                                                                                                                                                                                                                                                                                                                                                                                                                                                                                                                                                                                                                                                                                                                                                                                                                                                                                                                                                                                                                                                                                                                                                                                                                                                                                                                                                                                                                                                                                                                                                                                                                                                                                                                                                                                                                                                                                                                                                                                                                                           | - DRAWING NUMBER                                                   |
| ATURAL                                                  | NAT.                                                                                                                             | $\left(\begin{array}{c} 4\\ \overline{}\end{array}\right)$                                                                                                                                                                                                                                                                                                                                                                                                                                                                                                                                                                                                                                                                                                                                                                                                                                                                                                                                                                                                                                                                                                                                                                                                                                                                                                                                                                                                                                                                                                                                                                                                                                                                                                                                                                                                                                                                                                                                                                                                                                                                                                                                                                                                                                                                                                                                                                                                                                                                                                                                                                                                                                             |                                                                    |
| OMINAL<br>ORTH                                          | NOM.<br>N<br>N.I.C.                                                                                                              |                                                                                                                                                                                                                                                                                                                                                                                                                                                                                                                                                                                                                                                                                                                                                                                                                                                                                                                                                                                                                                                                                                                                                                                                                                                                                                                                                                                                                                                                                                                                                                                                                                                                                                                                                                                                                                                                                                                                                                                                                                                                                                                                                                                                                                                                                                                                                                                                                                                                                                                                                                                                                                                                                                        | - SHEET NUMBER                                                     |
| T IN CONTRACT                                           |                                                                                                                                  |                                                                                                                                                                                                                                                                                                                                                                                                                                                                                                                                                                                                                                                                                                                                                                                                                                                                                                                                                                                                                                                                                                                                                                                                                                                                                                                                                                                                                                                                                                                                                                                                                                                                                                                                                                                                                                                                                                                                                                                                                                                                                                                                                                                                                                                                                                                                                                                                                                                                                                                                                                                                                                                                                                        |                                                                    |
| DT IN CONTRACT<br>DT TO SCALE<br>JMBER                  | N.T.S.<br>NO. OR #                                                                                                               |                                                                                                                                                                                                                                                                                                                                                                                                                                                                                                                                                                                                                                                                                                                                                                                                                                                                                                                                                                                                                                                                                                                                                                                                                                                                                                                                                                                                                                                                                                                                                                                                                                                                                                                                                                                                                                                                                                                                                                                                                                                                                                                                                                                                                                                                                                                                                                                                                                                                                                                                                                                                                                                                                                        |                                                                    |