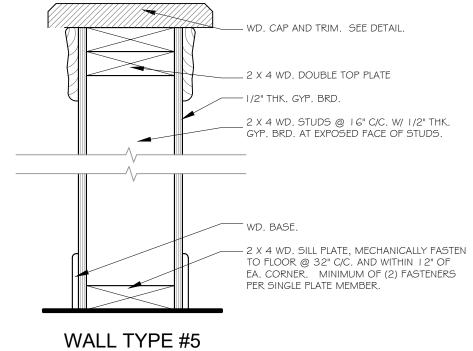

STUD WALLS AND PARTITIONS, INCLUDING FURRED SPACES, AT THE CEILING AND FLOOR <sup>1</sup>10-FOOT INTERVALS BOTH VERTICAL AND HORIZONTAL. TYPICAL FOR MULTI-UNIT BLDGS ONLY.

D OTHERWISE ALL WOOD SHALL BE SPRUCE-PINE-FUR #2. ALL INTERIOR PAINTED WOOD TRIM SHALL BE POPLAR WITH THE EXCEPTION ETRY ITEMS AND ALL EXTERIOR TRIM SHALL BE COMPOSITE MATERIALS TO MATCH SIDING AND SHALL BOTH BE SUPPLIED BY A SINGLE ER. COMPOSITE TRIM SHALL BE COLOR IMPREGNATED AND 3/4" THK. UNLESS NOTED OTHERWISE.

SHALL BE FINISHED WITH 5/8" FIRECODE GYP. BRD. AT ALL INTERIOR WALLS THAT ABUT THE COMMON WALLS WITH THE HOME, AND ALL

# **BRACED WALL COMPLIANCE**

# BRACED WALL COMPLIANCE



2 X 6 WD. STUDS.

INSIDE CORNER DETAILS

.099 NAIL 2-1/4" LG. GALV.

OTHERWISE.

OUTSIDE CORNER DETAILS





# WALL TYPE SECTIONS











SHEATHING AT FIRST FLOOR IS AT ELEVATION 100'-0".

4" CONCRETE SLAB O/ I O MIL. VAPOR BARRIER O/ 4" COMPACTED SAND BASE, MIN. SLOPE AWAY FROM BUILDING.

- **GENERAL NOTES**
- CONTRACTOR TO FIELD VERIFY ALL EXISTING CONDITIONS PRIOR TO THE START OF CONSTRUCTION. ANY CONDITIONS FOUND TO BE CONTRARY TO WHAT IS INDICATED WITHIN THESE DOCUMENTS SHALL BE REPORTED TO THE ARCHITECT IMMEDIATELY.
- ALL CONTRACTORS AND ANY OTHER PERSONS DOING WORK ON THIS BUILDING SHALL BE RESPONSIBLE TO BE FAMILIAR WITH THE CONTENTS OF ALL OF THE CONSTRUCTION DOCUMENTS.
- 3. ALL INTERIOR DIMENSIONS ARE TAKEN TO THE FACE OF THE STUD. ALL EXTERIOR DIMENSIONS ARE TAKEN TO THE FACE OF THE WALL SHEATHING U.N.O. AND ALL WINDOWS ARE TAKEN TO THE CENTERLINE OF THE WINDOW.
- ALL ANGLES ARE 45 DEG. TO HORIZONTAL ¢ V