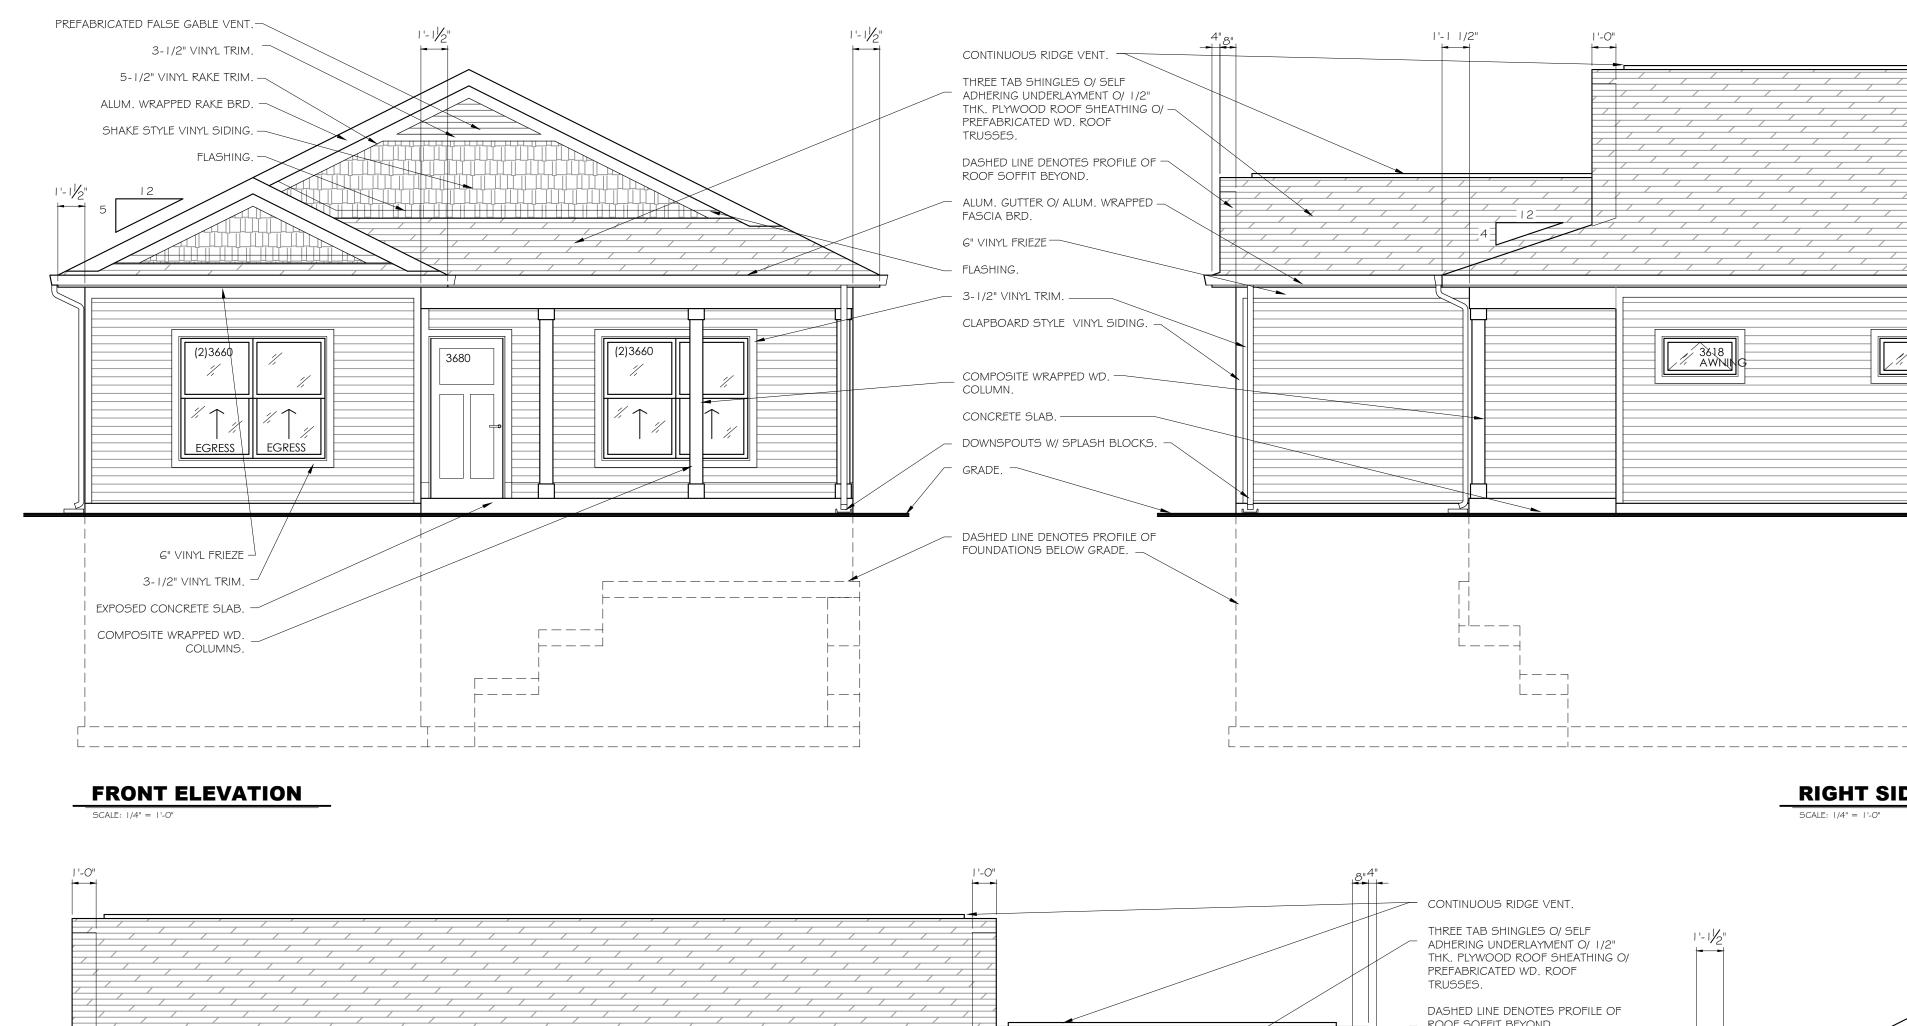

| BOVE FINISHED FLOOR<br>CCESS DOOR<br>CCESS PANFI        | A.F.F<br>A.D.<br>A.P.                                                                                                            | OFFICE<br>ON CENTER<br>OPENING<br>OPPOSITE<br>OPPOSITE HAND<br>OUTSIDE DIAMETER<br>OVER HEAD<br>PAINTED<br>PAIR<br>PAPER TOWEL DISPENSER<br>PAPER TOWEL RECEPTACLE<br>PARTITION<br>PAVEMENT<br>PAVING<br>PENT HOUSE<br>PERFORATED<br>PERFORATED<br>PERFORATED<br>PERFORATED<br>PERFORATED<br>PERFORATED<br>PERFORATED<br>PERFORATED<br>PERFORATED<br>PERFORATED<br>PERFORATED<br>PERFORATED<br>PERFORATED<br>PERFORATED<br>PERFORATED<br>PERFORATED<br>PERFORATED<br>PERFORATED<br>PERFORATED<br>PERFORATED<br>PERFORATED<br>PERFORATED<br>PERFORATED<br>PERFORATED<br>PERFORATED<br>PERFORATED<br>PERFORATED<br>PERFORATED<br>PERFORATED<br>PERFORATED<br>PERFORATED<br>PERFORATED<br>PERFORATED<br>PERFORATED<br>PERFORATED<br>PERFORATED<br>PERFORATED<br>PERFORATED<br>PERFORATED<br>PERFORATED<br>PERFORATED<br>PERFORATED<br>PERFORATED<br>PERFORATED<br>PERFORATED<br>PERFORATED<br>PERFORATED<br>PERFORATED<br>PERFORATED<br>PERFORATED<br>PERFORATED<br>PERFORATED<br>PERFORATED<br>PERFORATED<br>PERFORATED<br>PERFORATED<br>PERFORATED<br>PERFORATED<br>PERFORATED<br>PERFORATED<br>PERFORATED<br>PERFORATED<br>PERFORATED<br>PERFORATED<br>PERFORATED<br>PERFORATED<br>PERFORATED<br>PERFORATED<br>PERFORATED<br>PERFORATED<br>PERFORATED<br>PERFORATED<br>PERFORATED<br>PERFORATED<br>PERFORATED<br>PERFORATED<br>PERFORATED<br>PERFORATED<br>PERFORATED<br>PERFORATED<br>PERFORATED<br>PERFORATED<br>PERFORATED<br>PERFORATED<br>PERFORATED<br>PERFORATED<br>PERFORATED<br>PERFORATED<br>PERFORATED<br>PERFORATED<br>PERFORATED<br>PERFORATED<br>PERFORATED<br>PERFORATED<br>PERFORATED<br>PERFORATED<br>PERFORATED<br>PERFORATED<br>PERFORATED<br>PERFORATED<br>PERFORATED<br>PERFORATED<br>PERFORATED<br>PERFORATED<br>PERFORATED<br>PERFORATED<br>PERFORATED<br>PERFORATED<br>PERFORATED<br>PERFORATED<br>PERFORATED<br>PERFORATED<br>PERFORATED<br>PERFORATED<br>PERFORATED<br>PERFORATED<br>PERFORATED<br>PERFORATED<br>PERFORATED<br>PERFORATED<br>PERFORATED<br>PERFORATED<br>PERFORATED<br>PERFORATED                                                                                                                                                                                                                                                                                                                                                                                                                                                                                                                                                                                                                                                                            | OFF.<br>O.C.<br>OPN'G                                              |
|---------------------------------------------------------|----------------------------------------------------------------------------------------------------------------------------------|--------------------------------------------------------------------------------------------------------------------------------------------------------------------------------------------------------------------------------------------------------------------------------------------------------------------------------------------------------------------------------------------------------------------------------------------------------------------------------------------------------------------------------------------------------------------------------------------------------------------------------------------------------------------------------------------------------------------------------------------------------------------------------------------------------------------------------------------------------------------------------------------------------------------------------------------------------------------------------------------------------------------------------------------------------------------------------------------------------------------------------------------------------------------------------------------------------------------------------------------------------------------------------------------------------------------------------------------------------------------------------------------------------------------------------------------------------------------------------------------------------------------------------------------------------------------------------------------------------------------------------------------------------------------------------------------------------------------------------------------------------------------------------------------------------------------------------------------------------------------------------------------------------------------------------------------------------------------------------------------------------------------------------------------------------------------------------------------------------------------------------------------------------------------------------------------------------------------------------------------------------------------------------------------------------------------------------------------------------------------------------------------------------------------------------------------------------------------------------------------------------------------------------------------------------------------------------------------------------------------------------------------------------------------------------------------------------|--------------------------------------------------------------------|
| COUSTIC, ACOUSTICAL                                     | A.F.<br>ACOUS.<br>A.C.T.                                                                                                         | OPPOSITE<br>OPPOSITE HAND                                                                                                                                                                                                                                                                                                                                                                                                                                                                                                                                                                                                                                                                                                                                                                                                                                                                                                                                                                                                                                                                                                                                                                                                                                                                                                                                                                                                                                                                                                                                                                                                                                                                                                                                                                                                                                                                                                                                                                                                                                                                                                                                                                                                                                                                                                                                                                                                                                                                                                                                                                                                                                                                              | OPP.<br>O.H.                                                       |
| DDITION<br>DJUSTABLE                                    | ADD'N.<br>ADJ.                                                                                                                   | OUTSIDE DIAMETER<br>OVER HEAD                                                                                                                                                                                                                                                                                                                                                                                                                                                                                                                                                                                                                                                                                                                                                                                                                                                                                                                                                                                                                                                                                                                                                                                                                                                                                                                                                                                                                                                                                                                                                                                                                                                                                                                                                                                                                                                                                                                                                                                                                                                                                                                                                                                                                                                                                                                                                                                                                                                                                                                                                                                                                                                                          | 0.D.<br>0.H.                                                       |
| LIERNATE<br>LUMINIUM<br>NCHOR, ANCHORARIE               | ALT.<br>ALUM.<br>ANCH                                                                                                            | PAINTED<br>PAIR                                                                                                                                                                                                                                                                                                                                                                                                                                                                                                                                                                                                                                                                                                                                                                                                                                                                                                                                                                                                                                                                                                                                                                                                                                                                                                                                                                                                                                                                                                                                                                                                                                                                                                                                                                                                                                                                                                                                                                                                                                                                                                                                                                                                                                                                                                                                                                                                                                                                                                                                                                                                                                                                                        | PT'D<br>PR                                                         |
| NCHOR BOLT                                              | A.B.<br>&                                                                                                                        | PAIR<br>PAPER TOWEL DISPENSER<br>PAPER TOWEL RECEPTACLE<br>PARTITION                                                                                                                                                                                                                                                                                                                                                                                                                                                                                                                                                                                                                                                                                                                                                                                                                                                                                                                                                                                                                                                                                                                                                                                                                                                                                                                                                                                                                                                                                                                                                                                                                                                                                                                                                                                                                                                                                                                                                                                                                                                                                                                                                                                                                                                                                                                                                                                                                                                                                                                                                                                                                                   | P.T.<br>P.T.R.                                                     |
| NGLE<br>NODIZED                                         | L<br>ANOD.                                                                                                                       | PARTITION<br>PAVEMENT                                                                                                                                                                                                                                                                                                                                                                                                                                                                                                                                                                                                                                                                                                                                                                                                                                                                                                                                                                                                                                                                                                                                                                                                                                                                                                                                                                                                                                                                                                                                                                                                                                                                                                                                                                                                                                                                                                                                                                                                                                                                                                                                                                                                                                                                                                                                                                                                                                                                                                                                                                                                                                                                                  | PART'N<br>PVM'T                                                    |
| PPROVED<br>PPROXIMATE<br>RCHITECT ARCHITECTURAL         | APPR.<br>APPROX.<br>ARCH.                                                                                                        | PAVING<br>PENT HOUSE<br>PERFORATED                                                                                                                                                                                                                                                                                                                                                                                                                                                                                                                                                                                                                                                                                                                                                                                                                                                                                                                                                                                                                                                                                                                                                                                                                                                                                                                                                                                                                                                                                                                                                                                                                                                                                                                                                                                                                                                                                                                                                                                                                                                                                                                                                                                                                                                                                                                                                                                                                                                                                                                                                                                                                                                                     | PV'G<br>PENTHSE<br>PERF.                                           |
| JTOMATIC<br>SPHALT                                      | AUTO.<br>ASPH.                                                                                                                   | PERIMETER<br>PHYSICALLY HANDICAPPED                                                                                                                                                                                                                                                                                                                                                                                                                                                                                                                                                                                                                                                                                                                                                                                                                                                                                                                                                                                                                                                                                                                                                                                                                                                                                                                                                                                                                                                                                                                                                                                                                                                                                                                                                                                                                                                                                                                                                                                                                                                                                                                                                                                                                                                                                                                                                                                                                                                                                                                                                                                                                                                                    | PERIM.<br>P.H.                                                     |
| SSEMBLY<br>SSISTANT                                     | ASS'Y.<br>ASS'T.                                                                                                                 | PIECES<br>PLASTER                                                                                                                                                                                                                                                                                                                                                                                                                                                                                                                                                                                                                                                                                                                                                                                                                                                                                                                                                                                                                                                                                                                                                                                                                                                                                                                                                                                                                                                                                                                                                                                                                                                                                                                                                                                                                                                                                                                                                                                                                                                                                                                                                                                                                                                                                                                                                                                                                                                                                                                                                                                                                                                                                      | PC'S<br>PLAS.                                                      |
| I<br>JXILIARY                                           | og<br>AUX.                                                                                                                       | PLASTIC LAMINATE<br>PLATE<br>PLYWOOD                                                                                                                                                                                                                                                                                                                                                                                                                                                                                                                                                                                                                                                                                                                                                                                                                                                                                                                                                                                                                                                                                                                                                                                                                                                                                                                                                                                                                                                                                                                                                                                                                                                                                                                                                                                                                                                                                                                                                                                                                                                                                                                                                                                                                                                                                                                                                                                                                                                                                                                                                                                                                                                                   | PL.LAM.<br>PL.<br>PLY'WD                                           |
| ARRIER FREE<br>ASE PLATE                                | AUX.<br>B.F.<br>B.PL.<br>BENCH<br>B.M.<br>BR'G.<br>B.MK.<br>BET.<br>BITUM.<br>BL'K.<br>BLK'G.<br>BD.<br>BOTT.<br>BLD'G.<br>BLI P | PLYWOOD<br>POINT<br>POINTS                                                                                                                                                                                                                                                                                                                                                                                                                                                                                                                                                                                                                                                                                                                                                                                                                                                                                                                                                                                                                                                                                                                                                                                                                                                                                                                                                                                                                                                                                                                                                                                                                                                                                                                                                                                                                                                                                                                                                                                                                                                                                                                                                                                                                                                                                                                                                                                                                                                                                                                                                                                                                                                                             | PT<br>PT'S                                                         |
|                                                         | BENCH<br>B.M.                                                                                                                    | POLISH/POLISHED<br>POLYVINYL CHLORIDE                                                                                                                                                                                                                                                                                                                                                                                                                                                                                                                                                                                                                                                                                                                                                                                                                                                                                                                                                                                                                                                                                                                                                                                                                                                                                                                                                                                                                                                                                                                                                                                                                                                                                                                                                                                                                                                                                                                                                                                                                                                                                                                                                                                                                                                                                                                                                                                                                                                                                                                                                                                                                                                                  | POL.<br>PVC                                                        |
| AM<br>EARING<br>ENCH MARK<br>ETWEEN                     | BR G.<br>B.MK.<br>BET.                                                                                                           | POUNDS<br>POUNDS PER SQUARE FOOT<br>POWER                                                                                                                                                                                                                                                                                                                                                                                                                                                                                                                                                                                                                                                                                                                                                                                                                                                                                                                                                                                                                                                                                                                                                                                                                                                                                                                                                                                                                                                                                                                                                                                                                                                                                                                                                                                                                                                                                                                                                                                                                                                                                                                                                                                                                                                                                                                                                                                                                                                                                                                                                                                                                                                              | LBS.                                                               |
| ETWEEN<br>TUMINOUS<br>LOCK                              | BITUM.<br>BL'K.                                                                                                                  | PRECAST<br>PREFABRICATED                                                                                                                                                                                                                                                                                                                                                                                                                                                                                                                                                                                                                                                                                                                                                                                                                                                                                                                                                                                                                                                                                                                                                                                                                                                                                                                                                                                                                                                                                                                                                                                                                                                                                                                                                                                                                                                                                                                                                                                                                                                                                                                                                                                                                                                                                                                                                                                                                                                                                                                                                                                                                                                                               | P.C.<br>PREFAB.                                                    |
| OCKING<br>DARD                                          | BLK'G.<br>BD.                                                                                                                    | PRESSURE TREATED<br>PROJECT, PROJECTION                                                                                                                                                                                                                                                                                                                                                                                                                                                                                                                                                                                                                                                                                                                                                                                                                                                                                                                                                                                                                                                                                                                                                                                                                                                                                                                                                                                                                                                                                                                                                                                                                                                                                                                                                                                                                                                                                                                                                                                                                                                                                                                                                                                                                                                                                                                                                                                                                                                                                                                                                                                                                                                                |                                                                    |
| )TTOM<br>JILDING<br>JILT-UP ROOFING                     | BUTI.<br>BLD'G.                                                                                                                  |                                                                                                                                                                                                                                                                                                                                                                                                                                                                                                                                                                                                                                                                                                                                                                                                                                                                                                                                                                                                                                                                                                                                                                                                                                                                                                                                                                                                                                                                                                                                                                                                                                                                                                                                                                                                                                                                                                                                                                                                                                                                                                                                                                                                                                                                                                                                                                                                                                                                                                                                                                                                                                                                                                        | PROP.<br>Q.T.                                                      |
| ABINET                                                  | CAB.<br>CPT.                                                                                                                     | RAIN CONDUCTOR                                                                                                                                                                                                                                                                                                                                                                                                                                                                                                                                                                                                                                                                                                                                                                                                                                                                                                                                                                                                                                                                                                                                                                                                                                                                                                                                                                                                                                                                                                                                                                                                                                                                                                                                                                                                                                                                                                                                                                                                                                                                                                                                                                                                                                                                                                                                                                                                                                                                                                                                                                                                                                                                                         | R.C.                                                               |
| AST IN PLACE<br>ATCH BASIN                              | C.I.P.<br>C.B.                                                                                                                   | RADIUS<br>REFERENCE                                                                                                                                                                                                                                                                                                                                                                                                                                                                                                                                                                                                                                                                                                                                                                                                                                                                                                                                                                                                                                                                                                                                                                                                                                                                                                                                                                                                                                                                                                                                                                                                                                                                                                                                                                                                                                                                                                                                                                                                                                                                                                                                                                                                                                                                                                                                                                                                                                                                                                                                                                                                                                                                                    | RAD.<br>REF.                                                       |
| EILING<br>ENTER LINE<br>ENTER TO CENTER                 | CL'G.<br>C.L.                                                                                                                    | REFLECTED/REFLECTIVE<br>REFRIGERATE<br>REINFORCE                                                                                                                                                                                                                                                                                                                                                                                                                                                                                                                                                                                                                                                                                                                                                                                                                                                                                                                                                                                                                                                                                                                                                                                                                                                                                                                                                                                                                                                                                                                                                                                                                                                                                                                                                                                                                                                                                                                                                                                                                                                                                                                                                                                                                                                                                                                                                                                                                                                                                                                                                                                                                                                       | REFL.<br>REFRIG.<br>REINF.                                         |
| INTER TO CENTER<br>ERAMIC<br>ERAMIC TILE<br>JALK BOARD  | C/C<br>CER.<br>C T                                                                                                               | REQUIRED<br>RESILIENT                                                                                                                                                                                                                                                                                                                                                                                                                                                                                                                                                                                                                                                                                                                                                                                                                                                                                                                                                                                                                                                                                                                                                                                                                                                                                                                                                                                                                                                                                                                                                                                                                                                                                                                                                                                                                                                                                                                                                                                                                                                                                                                                                                                                                                                                                                                                                                                                                                                                                                                                                                                                                                                                                  | REQ'D<br>RESIL.<br>REV.                                            |
| ALK BOARD<br>ECKERED PLATE                              | CHALK BD.<br>CHK'D PL.                                                                                                           | REVISED/REVISION<br>RIGHT HAND                                                                                                                                                                                                                                                                                                                                                                                                                                                                                                                                                                                                                                                                                                                                                                                                                                                                                                                                                                                                                                                                                                                                                                                                                                                                                                                                                                                                                                                                                                                                                                                                                                                                                                                                                                                                                                                                                                                                                                                                                                                                                                                                                                                                                                                                                                                                                                                                                                                                                                                                                                                                                                                                         | R.H.                                                               |
| OSET<br>DLD WATER                                       | CLO.<br>C W                                                                                                                      | RIGHT HAND REVERSE<br>RIGHT OF WAY                                                                                                                                                                                                                                                                                                                                                                                                                                                                                                                                                                                                                                                                                                                                                                                                                                                                                                                                                                                                                                                                                                                                                                                                                                                                                                                                                                                                                                                                                                                                                                                                                                                                                                                                                                                                                                                                                                                                                                                                                                                                                                                                                                                                                                                                                                                                                                                                                                                                                                                                                                                                                                                                     | ROW                                                                |
|                                                         | COL.<br>COMP.                                                                                                                    | QUARRY TILE<br>RAIN CONDUCTOR<br>RADIUS<br>REFERENCE<br>REFLECTED/REFLECTIVE<br>REFRIGERATE<br>REINFORCE<br>REQUIRED<br>RESILIENT<br>REVISED/REVISION<br>RIGHT HAND<br>RIGHT HAND REVERSE<br>RIGHT OF WAY<br>RISER<br>ROOF SUMP<br>ROOF SUMP<br>ROOF SUMP<br>ROOF SUMP<br>ROOF OPENING<br>ROUMD<br>RUBBER TILE                                                                                                                                                                                                                                                                                                                                                                                                                                                                                                                                                                                                                                                                                                                                                                                                                                                                                                                                                                                                                                                                                                                                                                                                                                                                                                                                                                                                                                                                                                                                                                                                                                                                                                                                                                                                                                                                                                                                                                                                                                                                                                                                                                                                                                                                                                                                                                                         | R.<br>R.S.<br>RF'G<br>RM.<br>R.O.<br>RND.<br>R.T.                  |
|                                                         | CONE                                                                                                                             | ROUGH OPENING                                                                                                                                                                                                                                                                                                                                                                                                                                                                                                                                                                                                                                                                                                                                                                                                                                                                                                                                                                                                                                                                                                                                                                                                                                                                                                                                                                                                                                                                                                                                                                                                                                                                                                                                                                                                                                                                                                                                                                                                                                                                                                                                                                                                                                                                                                                                                                                                                                                                                                                                                                                                                                                                                          | RM.<br>R.O.                                                        |
| DNNECT, CONNECTION                                      | CONN.<br>CONST.                                                                                                                  | ROUND<br>RUBBER TILE                                                                                                                                                                                                                                                                                                                                                                                                                                                                                                                                                                                                                                                                                                                                                                                                                                                                                                                                                                                                                                                                                                                                                                                                                                                                                                                                                                                                                                                                                                                                                                                                                                                                                                                                                                                                                                                                                                                                                                                                                                                                                                                                                                                                                                                                                                                                                                                                                                                                                                                                                                                                                                                                                   | RND.<br>R.T.                                                       |
| ONTROL OR CONST. JOINT                                  | CJ<br>CONT.                                                                                                                      | SANITARY                                                                                                                                                                                                                                                                                                                                                                                                                                                                                                                                                                                                                                                                                                                                                                                                                                                                                                                                                                                                                                                                                                                                                                                                                                                                                                                                                                                                                                                                                                                                                                                                                                                                                                                                                                                                                                                                                                                                                                                                                                                                                                                                                                                                                                                                                                                                                                                                                                                                                                                                                                                                                                                                                               | SAN.                                                               |
| JNTRACTOR<br>DRRIDOR, CORRUGATED                        | CONTR.<br>CORR.                                                                                                                  | ROUND<br>RUBBER TILE<br>SANITARY<br>SAN. NAPKIN DISPENSER<br>SAN. NAPKIN DISPOSAL<br>SCHEDULE<br>SHOWER CURTAIN<br>SECTION<br>SERVICE SINK<br>SHEET<br>SHEET METAL<br>SHELVING<br>SHOWER<br>SIMILAR<br>SOAP DISPENSER<br>SOUTH<br>SPEAKER<br>SPECIFICATIONS<br>SQUARE FOOT (FEET)<br>STAINLESS STEEL<br>STORAGE<br>STRUCTURAL<br>STRUCTURAL<br>STRUCTURAL<br>STRUCTURAL<br>STRUCTURAL<br>STRUCTURAL<br>STRUCTURAL<br>STRUCTURAL<br>STRUCTURAL<br>STRUCTURAL<br>STRUCTURAL<br>STRUCTURAL<br>STRUCTURAL<br>STRUCTURAL<br>STRUCTURAL<br>STRUCTURAL<br>STRUCTURAL<br>STRUCTURAL<br>STRUCTURAL<br>STRUCTURAL<br>STRUCTURAL<br>STRUCTURAL<br>STRUCTURAL<br>STRUCTURAL<br>STRUCTURAL<br>STRUCTURAL<br>STRUCTURAL<br>STRUCTURAL<br>STRUCTURAL<br>STRUCTURAL<br>STRUCTURAL<br>STRUCTURAL<br>STRUCTURAL<br>STRUCTURAL<br>STRUCTURAL<br>STRUCTURAL<br>STRUCTURAL<br>STRUCTURAL<br>STRUCTURAL<br>STRUCTURAL<br>STRUCTURAL<br>STRUCTURAL<br>STRUCTURAL<br>STRUCTURAL<br>STRUCTURAL<br>STRUCTURAL<br>STRUCTURAL<br>STRUCTURAL<br>STRUCTURAL<br>STRUCTURAL<br>STRUCTURAL<br>STRUCTURAL<br>STRUCTURAL<br>STRUCTURAL<br>STRUCTURAL<br>STRUCTURAL<br>STRUCTURAL<br>STRUCTURAL<br>STRUCTURAL<br>STRUCTURAL<br>STRUCTURAL<br>STRUCTURAL<br>STRUCTURAL<br>STRUCTURAL<br>STRUCTURAL<br>STRUCTURAL<br>STRUCTURAL<br>STRUCTURAL<br>STRUCTURAL<br>STRUCTURAL<br>STRUCTURAL<br>STRUCTURAL<br>STRUCTURAL<br>STRUCTURAL<br>STRUCTURAL<br>STRUCTURAL<br>STRUCTURAL<br>STRUCTURAL<br>STRUCTURAL<br>STRUCTURAL<br>STRUCTURAL<br>STRUCTURAL<br>STRUCTURAL<br>STRUCTURAL<br>STRUCTURAL<br>STRUCTURAL<br>STRUCTURAL<br>STRUCTURAL<br>STRUCTURAL<br>STRUCTURAL<br>STRUCTURAL<br>STRUCTURAL<br>STRUCTURAL<br>STRUCTURAL<br>STRUCTURAL<br>STRUCTURAL<br>STRUCTURAL<br>STRUCTURAL<br>STRUCTURAL<br>STRUCTURAL<br>STRUCTURAL<br>STRUCTURAL<br>STRUCTURAL<br>STRUCTURAL<br>STRUCTURAL<br>STRUCTURAL<br>STRUCTURAL<br>STRUCTURAL<br>STRUCTURAL<br>STRUCTURAL<br>STRUCTURAL<br>STRUCTURAL<br>STRUCTURAL<br>STRUCTURAL<br>STRUCTURAL<br>STRUCTURAL<br>STRUCTURAL<br>STRUCTURAL<br>STRUCTURAL<br>STRUCTURAL<br>STRUCTURAL<br>STRUCTURAL<br>STRUCTURAL<br>STRUCTURAL<br>STRUCTURAL<br>STRUCTURAL<br>STRUCTURAL<br>STRUCTURAL<br>STRUCTURAL<br>STRUCTURAL<br>STRUCTURAL<br>STRUCTURAL<br>STRUCTURAL<br>STRUCTURAL<br>STRUCTURAL<br>STRUCTURAL<br>STRUCTURAL<br>STRUCTURAL<br>STRUCTURAL<br>STRUCTURAL<br>STRUCTURAL<br>STRUCTURAL<br>STRUCTURAL<br>STRUCTURAL<br>STRUCTURAL<br>STRUCTURAL<br>STRUCTURAL<br>STRUCTURAL<br>STRUCTURAL<br>STRUCTURAL<br>STRUCTURAL<br>STRUCTURAL<br>STRUCTURAL<br>STRUCTURAL<br>STRUCTURAL<br>STRUCTURAL<br>STRUCTURAL<br>STRUCTURAL<br>STRUCTURAL<br>STRUCTURAL<br>STRUCTURAL<br>STRUCTURAL<br>STRUCTURAL<br>STRUCTURA | S.N.D.<br>S.N.DISP.<br>SCHED                                       |
|                                                         | стк.<br>D.P.                                                                                                                     | SHOWER CURTAIN<br>SECTION                                                                                                                                                                                                                                                                                                                                                                                                                                                                                                                                                                                                                                                                                                                                                                                                                                                                                                                                                                                                                                                                                                                                                                                                                                                                                                                                                                                                                                                                                                                                                                                                                                                                                                                                                                                                                                                                                                                                                                                                                                                                                                                                                                                                                                                                                                                                                                                                                                                                                                                                                                                                                                                                              | SC.<br>SECT.                                                       |
| AD LOAD<br>MOLITION                                     | D.L.<br>DEMO.                                                                                                                    | SERVICE SINK<br>SHEET                                                                                                                                                                                                                                                                                                                                                                                                                                                                                                                                                                                                                                                                                                                                                                                                                                                                                                                                                                                                                                                                                                                                                                                                                                                                                                                                                                                                                                                                                                                                                                                                                                                                                                                                                                                                                                                                                                                                                                                                                                                                                                                                                                                                                                                                                                                                                                                                                                                                                                                                                                                                                                                                                  | S.S.<br>SHT.                                                       |
|                                                         | DEPT.<br>DET.                                                                                                                    | SHEET METAL<br>SHELVING                                                                                                                                                                                                                                                                                                                                                                                                                                                                                                                                                                                                                                                                                                                                                                                                                                                                                                                                                                                                                                                                                                                                                                                                                                                                                                                                                                                                                                                                                                                                                                                                                                                                                                                                                                                                                                                                                                                                                                                                                                                                                                                                                                                                                                                                                                                                                                                                                                                                                                                                                                                                                                                                                | SHT.MTL.<br>SHLV <sup>7</sup> G                                    |
| AMLIER<br>FFUSER<br>MENSION                             | DIA.<br>DIFF.                                                                                                                    | SMUWER<br>SIMILAR<br>SOAR DISDENSER                                                                                                                                                                                                                                                                                                                                                                                                                                                                                                                                                                                                                                                                                                                                                                                                                                                                                                                                                                                                                                                                                                                                                                                                                                                                                                                                                                                                                                                                                                                                                                                                                                                                                                                                                                                                                                                                                                                                                                                                                                                                                                                                                                                                                                                                                                                                                                                                                                                                                                                                                                                                                                                                    | SHWK<br>SIM.<br>S DISP                                             |
| RECTORY<br>TTO                                          | DIM.<br>DIR.<br>DO                                                                                                               | SOUTH<br>SPEAKER                                                                                                                                                                                                                                                                                                                                                                                                                                                                                                                                                                                                                                                                                                                                                                                                                                                                                                                                                                                                                                                                                                                                                                                                                                                                                                                                                                                                                                                                                                                                                                                                                                                                                                                                                                                                                                                                                                                                                                                                                                                                                                                                                                                                                                                                                                                                                                                                                                                                                                                                                                                                                                                                                       | S. SPK'R                                                           |
| DOR<br>DOR OPENING                                      | DR.<br>D.O.                                                                                                                      | SPECIFICATIONS<br>SQUARE                                                                                                                                                                                                                                                                                                                                                                                                                                                                                                                                                                                                                                                                                                                                                                                                                                                                                                                                                                                                                                                                                                                                                                                                                                                                                                                                                                                                                                                                                                                                                                                                                                                                                                                                                                                                                                                                                                                                                                                                                                                                                                                                                                                                                                                                                                                                                                                                                                                                                                                                                                                                                                                                               | SPEC.<br>SQ.                                                       |
| DUBLE<br>DWN                                            | DB'L<br>DN                                                                                                                       | SQUARE FOOT (FEET)<br>STAINLESS STEEL                                                                                                                                                                                                                                                                                                                                                                                                                                                                                                                                                                                                                                                                                                                                                                                                                                                                                                                                                                                                                                                                                                                                                                                                                                                                                                                                                                                                                                                                                                                                                                                                                                                                                                                                                                                                                                                                                                                                                                                                                                                                                                                                                                                                                                                                                                                                                                                                                                                                                                                                                                                                                                                                  | S.F.<br>ST.STL.                                                    |
| JWNSPOUTS<br>DWELS                                      | D.S.<br>DWLS                                                                                                                     | STANDARD<br>STEEL<br>STORAGE                                                                                                                                                                                                                                                                                                                                                                                                                                                                                                                                                                                                                                                                                                                                                                                                                                                                                                                                                                                                                                                                                                                                                                                                                                                                                                                                                                                                                                                                                                                                                                                                                                                                                                                                                                                                                                                                                                                                                                                                                                                                                                                                                                                                                                                                                                                                                                                                                                                                                                                                                                                                                                                                           | STD<br>STL<br>STOP                                                 |
| RINKING FOUNTAIN                                        | DwG<br>D.F.                                                                                                                      | STREET<br>STRUCTURAL                                                                                                                                                                                                                                                                                                                                                                                                                                                                                                                                                                                                                                                                                                                                                                                                                                                                                                                                                                                                                                                                                                                                                                                                                                                                                                                                                                                                                                                                                                                                                                                                                                                                                                                                                                                                                                                                                                                                                                                                                                                                                                                                                                                                                                                                                                                                                                                                                                                                                                                                                                                                                                                                                   | STON.<br>ST.<br>STRUCT.                                            |
| ACH<br>ACH FACE                                         | EA.<br>E.F.                                                                                                                      | STRUCTURAL STEEL<br>ST.ST'L CONTRACTOR                                                                                                                                                                                                                                                                                                                                                                                                                                                                                                                                                                                                                                                                                                                                                                                                                                                                                                                                                                                                                                                                                                                                                                                                                                                                                                                                                                                                                                                                                                                                                                                                                                                                                                                                                                                                                                                                                                                                                                                                                                                                                                                                                                                                                                                                                                                                                                                                                                                                                                                                                                                                                                                                 | ST.ST'L.<br>S.S.C.                                                 |
| ACH WAY<br>ASTO WATER PROOFING                          | E.W.<br>ELAST.W.P.                                                                                                               | SURFACE<br>SUSPEND/SUSPENSION                                                                                                                                                                                                                                                                                                                                                                                                                                                                                                                                                                                                                                                                                                                                                                                                                                                                                                                                                                                                                                                                                                                                                                                                                                                                                                                                                                                                                                                                                                                                                                                                                                                                                                                                                                                                                                                                                                                                                                                                                                                                                                                                                                                                                                                                                                                                                                                                                                                                                                                                                                                                                                                                          | SURF.<br>SUSP.                                                     |
| ECTRIC, ELECTRICAL<br>ECTRICAL PANEL                    | ELEC.<br>E.P.                                                                                                                    |                                                                                                                                                                                                                                                                                                                                                                                                                                                                                                                                                                                                                                                                                                                                                                                                                                                                                                                                                                                                                                                                                                                                                                                                                                                                                                                                                                                                                                                                                                                                                                                                                                                                                                                                                                                                                                                                                                                                                                                                                                                                                                                                                                                                                                                                                                                                                                                                                                                                                                                                                                                                                                                                                                        | TACK BD.                                                           |
| ECTRIC WATER COOLER<br>EVATION (HEIGHT LEVEL)<br>EVATOR | EWC<br>EL.<br>FIFV                                                                                                               |                                                                                                                                                                                                                                                                                                                                                                                                                                                                                                                                                                                                                                                                                                                                                                                                                                                                                                                                                                                                                                                                                                                                                                                                                                                                                                                                                                                                                                                                                                                                                                                                                                                                                                                                                                                                                                                                                                                                                                                                                                                                                                                                                                                                                                                                                                                                                                                                                                                                                                                                                                                                                                                                                                        | TEL.<br>TEMP.<br>TEMP.GL                                           |
| LMINATE<br>MERGENCY                                     | ELIM.<br>EMERG.                                                                                                                  | THRESHOLD                                                                                                                                                                                                                                                                                                                                                                                                                                                                                                                                                                                                                                                                                                                                                                                                                                                                                                                                                                                                                                                                                                                                                                                                                                                                                                                                                                                                                                                                                                                                                                                                                                                                                                                                                                                                                                                                                                                                                                                                                                                                                                                                                                                                                                                                                                                                                                                                                                                                                                                                                                                                                                                                                              | THRES.<br>TLT.                                                     |
| IAMEL                                                   | ENAM.<br>ENCL.                                                                                                                   | TOILET PAPER DISPENSER<br>TONGUE AND GROOVE                                                                                                                                                                                                                                                                                                                                                                                                                                                                                                                                                                                                                                                                                                                                                                                                                                                                                                                                                                                                                                                                                                                                                                                                                                                                                                                                                                                                                                                                                                                                                                                                                                                                                                                                                                                                                                                                                                                                                                                                                                                                                                                                                                                                                                                                                                                                                                                                                                                                                                                                                                                                                                                            | T.P.<br>T&G                                                        |
|                                                         | ENVIR.<br>EQ.                                                                                                                    | TOP & BOTTOM<br>TOP OF FOOTING                                                                                                                                                                                                                                                                                                                                                                                                                                                                                                                                                                                                                                                                                                                                                                                                                                                                                                                                                                                                                                                                                                                                                                                                                                                                                                                                                                                                                                                                                                                                                                                                                                                                                                                                                                                                                                                                                                                                                                                                                                                                                                                                                                                                                                                                                                                                                                                                                                                                                                                                                                                                                                                                         | 1&P<br>T.O.F.<br>T.O.M                                             |
| RUIPMEN (<br>(CAVATED<br>(ISTING                        | EQUIP.<br>EXC.<br>EVIST                                                                                                          | TOP OF MASUNRY<br>TOP OF COVER ON CURB                                                                                                                                                                                                                                                                                                                                                                                                                                                                                                                                                                                                                                                                                                                                                                                                                                                                                                                                                                                                                                                                                                                                                                                                                                                                                                                                                                                                                                                                                                                                                                                                                                                                                                                                                                                                                                                                                                                                                                                                                                                                                                                                                                                                                                                                                                                                                                                                                                                                                                                                                                                                                                                                 | т.о.м.<br>Т.О.С.<br>Т.О.S.                                         |
| (PANSION<br>(PANSION BOLT                               | EXP.<br>EXP.                                                                                                                     | TOP OF WALL<br>TOTAL LOAD                                                                                                                                                                                                                                                                                                                                                                                                                                                                                                                                                                                                                                                                                                                                                                                                                                                                                                                                                                                                                                                                                                                                                                                                                                                                                                                                                                                                                                                                                                                                                                                                                                                                                                                                                                                                                                                                                                                                                                                                                                                                                                                                                                                                                                                                                                                                                                                                                                                                                                                                                                                                                                                                              | T.O.W.<br>T.L.                                                     |
| (PANSION JOINT<br>(TERIOR                               | E.J.<br>EXT.                                                                                                                     | TREAD<br>TYPICAL                                                                                                                                                                                                                                                                                                                                                                                                                                                                                                                                                                                                                                                                                                                                                                                                                                                                                                                                                                                                                                                                                                                                                                                                                                                                                                                                                                                                                                                                                                                                                                                                                                                                                                                                                                                                                                                                                                                                                                                                                                                                                                                                                                                                                                                                                                                                                                                                                                                                                                                                                                                                                                                                                       | T.<br>TYP.                                                         |
| ABRIC                                                   | FAB.                                                                                                                             |                                                                                                                                                                                                                                                                                                                                                                                                                                                                                                                                                                                                                                                                                                                                                                                                                                                                                                                                                                                                                                                                                                                                                                                                                                                                                                                                                                                                                                                                                                                                                                                                                                                                                                                                                                                                                                                                                                                                                                                                                                                                                                                                                                                                                                                                                                                                                                                                                                                                                                                                                                                                                                                                                                        | URIN.                                                              |
| NSIH, FINISHED                                          | FIN.                                                                                                                             | UNLESS NOTED OTHERWISE                                                                                                                                                                                                                                                                                                                                                                                                                                                                                                                                                                                                                                                                                                                                                                                                                                                                                                                                                                                                                                                                                                                                                                                                                                                                                                                                                                                                                                                                                                                                                                                                                                                                                                                                                                                                                                                                                                                                                                                                                                                                                                                                                                                                                                                                                                                                                                                                                                                                                                                                                                                                                                                                                 | U.N.O.<br>V.T.R.                                                   |
| NISH FLOOR<br>RE ALARM<br>RE EXTINGUISHER CABINET       | F.F.<br>F.A.<br>F.E.C.                                                                                                           | VERTICAL, VERTICALLY<br>VESTIBULE                                                                                                                                                                                                                                                                                                                                                                                                                                                                                                                                                                                                                                                                                                                                                                                                                                                                                                                                                                                                                                                                                                                                                                                                                                                                                                                                                                                                                                                                                                                                                                                                                                                                                                                                                                                                                                                                                                                                                                                                                                                                                                                                                                                                                                                                                                                                                                                                                                                                                                                                                                                                                                                                      | VERT.<br>VEST.                                                     |
| RE HYDRANT<br>RE HOSE CABINET                           | F.H.<br>F.H.C.                                                                                                                   | VINYL COMPOSITION TILE<br>VINYL TILE                                                                                                                                                                                                                                                                                                                                                                                                                                                                                                                                                                                                                                                                                                                                                                                                                                                                                                                                                                                                                                                                                                                                                                                                                                                                                                                                                                                                                                                                                                                                                                                                                                                                                                                                                                                                                                                                                                                                                                                                                                                                                                                                                                                                                                                                                                                                                                                                                                                                                                                                                                                                                                                                   | V.C.T.<br>V.T.                                                     |
| RE VALVE CABINET<br>RE PROOFING<br>XTURF                | F.V.C<br>F.P.<br>FIXT.                                                                                                           | VINYL WALL COVERING<br>VOLT                                                                                                                                                                                                                                                                                                                                                                                                                                                                                                                                                                                                                                                                                                                                                                                                                                                                                                                                                                                                                                                                                                                                                                                                                                                                                                                                                                                                                                                                                                                                                                                                                                                                                                                                                                                                                                                                                                                                                                                                                                                                                                                                                                                                                                                                                                                                                                                                                                                                                                                                                                                                                                                                            | V.W.C.<br>V.                                                       |
| xture<br>.Ashing<br>.00r                                | FIXT.<br>FLASH.<br>FL'R.                                                                                                         | WATER RESISTANT<br>WATER PROOFING                                                                                                                                                                                                                                                                                                                                                                                                                                                                                                                                                                                                                                                                                                                                                                                                                                                                                                                                                                                                                                                                                                                                                                                                                                                                                                                                                                                                                                                                                                                                                                                                                                                                                                                                                                                                                                                                                                                                                                                                                                                                                                                                                                                                                                                                                                                                                                                                                                                                                                                                                                                                                                                                      | W.R.<br>W.P.                                                       |
| OOR DRAIN<br>DOTING                                     | F.D.<br>FT'G                                                                                                                     | WATER CLOSET<br>WELDED WIRE FABRIC                                                                                                                                                                                                                                                                                                                                                                                                                                                                                                                                                                                                                                                                                                                                                                                                                                                                                                                                                                                                                                                                                                                                                                                                                                                                                                                                                                                                                                                                                                                                                                                                                                                                                                                                                                                                                                                                                                                                                                                                                                                                                                                                                                                                                                                                                                                                                                                                                                                                                                                                                                                                                                                                     | WC.<br>W.W.F.                                                      |
| OUNDATION<br>RAME                                       | FD'N<br>FR.                                                                                                                      | WINDOW<br>WINDOW CONTRACTOR                                                                                                                                                                                                                                                                                                                                                                                                                                                                                                                                                                                                                                                                                                                                                                                                                                                                                                                                                                                                                                                                                                                                                                                                                                                                                                                                                                                                                                                                                                                                                                                                                                                                                                                                                                                                                                                                                                                                                                                                                                                                                                                                                                                                                                                                                                                                                                                                                                                                                                                                                                                                                                                                            | WIN<br>WIN.CONTR.                                                  |
| JRNISH, FURNISHED<br>JRRED, FURRING                     | FURN.<br>FURR.                                                                                                                   | WINDOW OPENING<br>WELDED WIRE MESH<br>WIRE MESH                                                                                                                                                                                                                                                                                                                                                                                                                                                                                                                                                                                                                                                                                                                                                                                                                                                                                                                                                                                                                                                                                                                                                                                                                                                                                                                                                                                                                                                                                                                                                                                                                                                                                                                                                                                                                                                                                                                                                                                                                                                                                                                                                                                                                                                                                                                                                                                                                                                                                                                                                                                                                                                        | W.O.<br>W.W.M.<br>W.M.                                             |
| AS<br>RAB BAR                                           | G.<br>GB.                                                                                                                        | WIRE MESH<br>WITH<br>WITHOUT                                                                                                                                                                                                                                                                                                                                                                                                                                                                                                                                                                                                                                                                                                                                                                                                                                                                                                                                                                                                                                                                                                                                                                                                                                                                                                                                                                                                                                                                                                                                                                                                                                                                                                                                                                                                                                                                                                                                                                                                                                                                                                                                                                                                                                                                                                                                                                                                                                                                                                                                                                                                                                                                           | w.м.<br>W/<br>W/O                                                  |
| ALVANIZED<br>ALVANIZED IRON                             | GB.<br>GALV.<br>G.I.                                                                                                             | WOMEN<br>WOOD                                                                                                                                                                                                                                                                                                                                                                                                                                                                                                                                                                                                                                                                                                                                                                                                                                                                                                                                                                                                                                                                                                                                                                                                                                                                                                                                                                                                                                                                                                                                                                                                                                                                                                                                                                                                                                                                                                                                                                                                                                                                                                                                                                                                                                                                                                                                                                                                                                                                                                                                                                                                                                                                                          | WÓM<br>WD.                                                         |
| ENERAL<br>ENERAL CONTRACTOR                             | GEN.<br>G.C.                                                                                                                     | YARD                                                                                                                                                                                                                                                                                                                                                                                                                                                                                                                                                                                                                                                                                                                                                                                                                                                                                                                                                                                                                                                                                                                                                                                                                                                                                                                                                                                                                                                                                                                                                                                                                                                                                                                                                                                                                                                                                                                                                                                                                                                                                                                                                                                                                                                                                                                                                                                                                                                                                                                                                                                                                                                                                                   | YD.                                                                |
| LASS<br>RADE                                            | GL.<br>GR.                                                                                                                       | 4                                                                                                                                                                                                                                                                                                                                                                                                                                                                                                                                                                                                                                                                                                                                                                                                                                                                                                                                                                                                                                                                                                                                                                                                                                                                                                                                                                                                                                                                                                                                                                                                                                                                                                                                                                                                                                                                                                                                                                                                                                                                                                                                                                                                                                                                                                                                                                                                                                                                                                                                                                                                                                                                                                      |                                                                    |
|                                                         | GYP.                                                                                                                             | 3 AXXX 1 INTERIOR EL                                                                                                                                                                                                                                                                                                                                                                                                                                                                                                                                                                                                                                                                                                                                                                                                                                                                                                                                                                                                                                                                                                                                                                                                                                                                                                                                                                                                                                                                                                                                                                                                                                                                                                                                                                                                                                                                                                                                                                                                                                                                                                                                                                                                                                                                                                                                                                                                                                                                                                                                                                                                                                                                                   | EVATION TAG                                                        |
| ARDWARE<br>ANDICAP<br>EAT/VENT/AIR CONDITION            | HDWR.<br>H.C.<br>HVAC                                                                                                            |                                                                                                                                                                                                                                                                                                                                                                                                                                                                                                                                                                                                                                                                                                                                                                                                                                                                                                                                                                                                                                                                                                                                                                                                                                                                                                                                                                                                                                                                                                                                                                                                                                                                                                                                                                                                                                                                                                                                                                                                                                                                                                                                                                                                                                                                                                                                                                                                                                                                                                                                                                                                                                                                                                        |                                                                    |
| EIGHT<br>GH POINT                                       | HG'T<br>H.P.                                                                                                                     | DOOR IDENT                                                                                                                                                                                                                                                                                                                                                                                                                                                                                                                                                                                                                                                                                                                                                                                                                                                                                                                                                                                                                                                                                                                                                                                                                                                                                                                                                                                                                                                                                                                                                                                                                                                                                                                                                                                                                                                                                                                                                                                                                                                                                                                                                                                                                                                                                                                                                                                                                                                                                                                                                                                                                                                                                             | TIFICATION TAG<br>DOOR SCHEDULE                                    |
| OWEL HOOK<br>DLLOW METAL                                | нк.<br>Н.М.                                                                                                                      | X WALL IDENT                                                                                                                                                                                                                                                                                                                                                                                                                                                                                                                                                                                                                                                                                                                                                                                                                                                                                                                                                                                                                                                                                                                                                                                                                                                                                                                                                                                                                                                                                                                                                                                                                                                                                                                                                                                                                                                                                                                                                                                                                                                                                                                                                                                                                                                                                                                                                                                                                                                                                                                                                                                                                                                                                           | FICATION TAG REFER TO                                              |
| DRIZONTAL/HORIZONTALLY<br>DSE BIB<br>DT WATER           | HORIZ.<br>H.B.<br>HW                                                                                                             | WALL TYPE                                                                                                                                                                                                                                                                                                                                                                                                                                                                                                                                                                                                                                                                                                                                                                                                                                                                                                                                                                                                                                                                                                                                                                                                                                                                                                                                                                                                                                                                                                                                                                                                                                                                                                                                                                                                                                                                                                                                                                                                                                                                                                                                                                                                                                                                                                                                                                                                                                                                                                                                                                                                                                                                                              | SCHEDULE<br>DTES IDENTIFICATION TAG                                |
| DT WATER<br>DT WATER HEATER<br>/DRANT                   | н <b>ж</b><br>Н. <b>Ж.</b> Н.<br>НҮD.                                                                                            | (A) REFER TO P                                                                                                                                                                                                                                                                                                                                                                                                                                                                                                                                                                                                                                                                                                                                                                                                                                                                                                                                                                                                                                                                                                                                                                                                                                                                                                                                                                                                                                                                                                                                                                                                                                                                                                                                                                                                                                                                                                                                                                                                                                                                                                                                                                                                                                                                                                                                                                                                                                                                                                                                                                                                                                                                                         | DES IDENTIFICATION TAG<br>PROJECT NOTE SCHEDULE<br>IC INFORMATION. |
| CH OR INCHES                                            | IN. OR "                                                                                                                         | INTERIOR W                                                                                                                                                                                                                                                                                                                                                                                                                                                                                                                                                                                                                                                                                                                                                                                                                                                                                                                                                                                                                                                                                                                                                                                                                                                                                                                                                                                                                                                                                                                                                                                                                                                                                                                                                                                                                                                                                                                                                                                                                                                                                                                                                                                                                                                                                                                                                                                                                                                                                                                                                                                                                                                                                             | NDOW IDENTIFICATION TAG<br>MNDOW SCHEDULE OR                       |
| FORMATION<br>SIDE DIAMETER<br>STALL INSTALLATION        | INFO.<br>I.D.<br>INSTAL                                                                                                          | DETAIL DRA                                                                                                                                                                                                                                                                                                                                                                                                                                                                                                                                                                                                                                                                                                                                                                                                                                                                                                                                                                                                                                                                                                                                                                                                                                                                                                                                                                                                                                                                                                                                                                                                                                                                                                                                                                                                                                                                                                                                                                                                                                                                                                                                                                                                                                                                                                                                                                                                                                                                                                                                                                                                                                                                                             |                                                                    |
| STALL, INSTALLATION<br>SULATE, INSULATION<br>TERIOR     | INSTAL.<br>INSUL.<br>INT.                                                                                                        |                                                                                                                                                                                                                                                                                                                                                                                                                                                                                                                                                                                                                                                                                                                                                                                                                                                                                                                                                                                                                                                                                                                                                                                                                                                                                                                                                                                                                                                                                                                                                                                                                                                                                                                                                                                                                                                                                                                                                                                                                                                                                                                                                                                                                                                                                                                                                                                                                                                                                                                                                                                                                                                                                                        | IDENTIFACTION TAG<br>QUIPMENT SCHEDULE                             |
| VERT<br>VERT ELEVATION                                  | INT.<br>INV.<br>I.E.                                                                                                             | <b>~</b>                                                                                                                                                                                                                                                                                                                                                                                                                                                                                                                                                                                                                                                                                                                                                                                                                                                                                                                                                                                                                                                                                                                                                                                                                                                                                                                                                                                                                                                                                                                                                                                                                                                                                                                                                                                                                                                                                                                                                                                                                                                                                                                                                                                                                                                                                                                                                                                                                                                                                                                                                                                                                                                                                               | <b></b>                                                            |
|                                                         | JT                                                                                                                               | $\wedge ( ) $                                                                                                                                                                                                                                                                                                                                                                                                                                                                                                                                                                                                                                                                                                                                                                                                                                                                                                                                                                                                                                                                                                                                                                                                                                                                                                                                                                                                                                                                                                                                                                                                                                                                                                                                                                                                                                                                                                                                                                                                                                                                                                                                                                                                                                                                                                                                                                                                                                                                                                                                                                                                                                                                                          | ADDENDUM BUBBLE                                                    |
| CK PLATE                                                | K.P.                                                                                                                             |                                                                                                                                                                                                                                                                                                                                                                                                                                                                                                                                                                                                                                                                                                                                                                                                                                                                                                                                                                                                                                                                                                                                                                                                                                                                                                                                                                                                                                                                                                                                                                                                                                                                                                                                                                                                                                                                                                                                                                                                                                                                                                                                                                                                                                                                                                                                                                                                                                                                                                                                                                                                                                                                                                        |                                                                    |
| NOCK OUT PANEL                                          | K.O.P.<br>LAM.                                                                                                                   | A-A A-A                                                                                                                                                                                                                                                                                                                                                                                                                                                                                                                                                                                                                                                                                                                                                                                                                                                                                                                                                                                                                                                                                                                                                                                                                                                                                                                                                                                                                                                                                                                                                                                                                                                                                                                                                                                                                                                                                                                                                                                                                                                                                                                                                                                                                                                                                                                                                                                                                                                                                                                                                                                                                                                                                                |                                                                    |
| VATORY<br>FT HAND REVERSE                               | LAM.<br>LAV.<br>L.H.R.                                                                                                           | SHEET A-3 SHEET A-3                                                                                                                                                                                                                                                                                                                                                                                                                                                                                                                                                                                                                                                                                                                                                                                                                                                                                                                                                                                                                                                                                                                                                                                                                                                                                                                                                                                                                                                                                                                                                                                                                                                                                                                                                                                                                                                                                                                                                                                                                                                                                                                                                                                                                                                                                                                                                                                                                                                                                                                                                                                                                                                                                    | BUILDING SECTION<br>MARKER                                         |
| GHT<br>GHTING                                           | LT.<br>LT <sup>*</sup> G                                                                                                         | DRAWING NUMBER                                                                                                                                                                                                                                                                                                                                                                                                                                                                                                                                                                                                                                                                                                                                                                                                                                                                                                                                                                                                                                                                                                                                                                                                                                                                                                                                                                                                                                                                                                                                                                                                                                                                                                                                                                                                                                                                                                                                                                                                                                                                                                                                                                                                                                                                                                                                                                                                                                                                                                                                                                                                                                                                                         |                                                                    |
| GHTING PANEL<br>GHTWEIGHT                               | L.P.<br>LT'WT                                                                                                                    |                                                                                                                                                                                                                                                                                                                                                                                                                                                                                                                                                                                                                                                                                                                                                                                                                                                                                                                                                                                                                                                                                                                                                                                                                                                                                                                                                                                                                                                                                                                                                                                                                                                                                                                                                                                                                                                                                                                                                                                                                                                                                                                                                                                                                                                                                                                                                                                                                                                                                                                                                                                                                                                                                                        | WALL SECTION /                                                     |
| VE LOAD<br>DNG LEG HORIZONTAL<br>DNG LEG VERTICAL       | L.L.<br>L.L.H.<br>L.L.V.                                                                                                         | x-x                                                                                                                                                                                                                                                                                                                                                                                                                                                                                                                                                                                                                                                                                                                                                                                                                                                                                                                                                                                                                                                                                                                                                                                                                                                                                                                                                                                                                                                                                                                                                                                                                                                                                                                                                                                                                                                                                                                                                                                                                                                                                                                                                                                                                                                                                                                                                                                                                                                                                                                                                                                                                                                                                                    | DETAIL MARKER                                                      |
| DNG LEG VERTICAL<br>DUVER OPENING<br>DW POINT           | L.L.V.<br>L.O.<br>L.P.                                                                                                           | SHEET NUMBER                                                                                                                                                                                                                                                                                                                                                                                                                                                                                                                                                                                                                                                                                                                                                                                                                                                                                                                                                                                                                                                                                                                                                                                                                                                                                                                                                                                                                                                                                                                                                                                                                                                                                                                                                                                                                                                                                                                                                                                                                                                                                                                                                                                                                                                                                                                                                                                                                                                                                                                                                                                                                                                                                           |                                                                    |
| ACHINE                                                  | МАСН.                                                                                                                            | VCT1 V/ CPT2                                                                                                                                                                                                                                                                                                                                                                                                                                                                                                                                                                                                                                                                                                                                                                                                                                                                                                                                                                                                                                                                                                                                                                                                                                                                                                                                                                                                                                                                                                                                                                                                                                                                                                                                                                                                                                                                                                                                                                                                                                                                                                                                                                                                                                                                                                                                                                                                                                                                                                                                                                                                                                                                                           | MATERIAL CHANGE                                                    |
| ANHOLE<br>ARBLE THRESHOLD                               | МН<br>М.Т.                                                                                                                       | ···· <b>X</b> ··· · Z                                                                                                                                                                                                                                                                                                                                                                                                                                                                                                                                                                                                                                                                                                                                                                                                                                                                                                                                                                                                                                                                                                                                                                                                                                                                                                                                                                                                                                                                                                                                                                                                                                                                                                                                                                                                                                                                                                                                                                                                                                                                                                                                                                                                                                                                                                                                                                                                                                                                                                                                                                                                                                                                                  |                                                                    |
| ASONRY<br>ASONRY OPENING                                | MAS.<br>M.O.                                                                                                                     | $\frown$                                                                                                                                                                                                                                                                                                                                                                                                                                                                                                                                                                                                                                                                                                                                                                                                                                                                                                                                                                                                                                                                                                                                                                                                                                                                                                                                                                                                                                                                                                                                                                                                                                                                                                                                                                                                                                                                                                                                                                                                                                                                                                                                                                                                                                                                                                                                                                                                                                                                                                                                                                                                                                                                                               |                                                                    |
| ATERIAL<br>AXIMUM<br>FCHANICAI                          | MAT'L<br>MAX.<br>MECH                                                                                                            | Ψ                                                                                                                                                                                                                                                                                                                                                                                                                                                                                                                                                                                                                                                                                                                                                                                                                                                                                                                                                                                                                                                                                                                                                                                                                                                                                                                                                                                                                                                                                                                                                                                                                                                                                                                                                                                                                                                                                                                                                                                                                                                                                                                                                                                                                                                                                                                                                                                                                                                                                                                                                                                                                                                                                                      |                                                                    |
| ECHANICAL<br>EDIUM<br>ETAL OR METALLIC                  | MECH.<br>MED.<br>MET.                                                                                                            |                                                                                                                                                                                                                                                                                                                                                                                                                                                                                                                                                                                                                                                                                                                                                                                                                                                                                                                                                                                                                                                                                                                                                                                                                                                                                                                                                                                                                                                                                                                                                                                                                                                                                                                                                                                                                                                                                                                                                                                                                                                                                                                                                                                                                                                                                                                                                                                                                                                                                                                                                                                                                                                                                                        |                                                                    |
| ETAL OR METALLIC<br>ETAL EDGE STRIP<br>EZZANINE         | MET.<br>M.E.S.<br>MEZZ.                                                                                                          |                                                                                                                                                                                                                                                                                                                                                                                                                                                                                                                                                                                                                                                                                                                                                                                                                                                                                                                                                                                                                                                                                                                                                                                                                                                                                                                                                                                                                                                                                                                                                                                                                                                                                                                                                                                                                                                                                                                                                                                                                                                                                                                                                                                                                                                                                                                                                                                                                                                                                                                                                                                                                                                                                                        | COLUMN OR BEAM<br>CENTER LINE                                      |
| -ZZANINE<br>NIMUM<br>RROR                               | MEZZ.<br>MIN.<br>MIR.                                                                                                            |                                                                                                                                                                                                                                                                                                                                                                                                                                                                                                                                                                                                                                                                                                                                                                                                                                                                                                                                                                                                                                                                                                                                                                                                                                                                                                                                                                                                                                                                                                                                                                                                                                                                                                                                                                                                                                                                                                                                                                                                                                                                                                                                                                                                                                                                                                                                                                                                                                                                                                                                                                                                                                                                                                        |                                                                    |
| SCELLANEOUS<br>SC. IRON CONTRACTOR                      | MISC.<br>M.I.C.                                                                                                                  | $\mathbf{A}$                                                                                                                                                                                                                                                                                                                                                                                                                                                                                                                                                                                                                                                                                                                                                                                                                                                                                                                                                                                                                                                                                                                                                                                                                                                                                                                                                                                                                                                                                                                                                                                                                                                                                                                                                                                                                                                                                                                                                                                                                                                                                                                                                                                                                                                                                                                                                                                                                                                                                                                                                                                                                                                                                           |                                                                    |
| JLLION                                                  | MTD<br>MULL.                                                                                                                     | $\mathbf{U}$                                                                                                                                                                                                                                                                                                                                                                                                                                                                                                                                                                                                                                                                                                                                                                                                                                                                                                                                                                                                                                                                                                                                                                                                                                                                                                                                                                                                                                                                                                                                                                                                                                                                                                                                                                                                                                                                                                                                                                                                                                                                                                                                                                                                                                                                                                                                                                                                                                                                                                                                                                                                                                                                                           | - DRAWING NUMBER                                                   |
| ATURAL                                                  | NAT.                                                                                                                             | $\left(\begin{array}{c} 4\\ \overline{}\end{array}\right)$                                                                                                                                                                                                                                                                                                                                                                                                                                                                                                                                                                                                                                                                                                                                                                                                                                                                                                                                                                                                                                                                                                                                                                                                                                                                                                                                                                                                                                                                                                                                                                                                                                                                                                                                                                                                                                                                                                                                                                                                                                                                                                                                                                                                                                                                                                                                                                                                                                                                                                                                                                                                                                             |                                                                    |
| OMINAL<br>ORTH                                          | NOM.<br>N<br>N.I.C.                                                                                                              |                                                                                                                                                                                                                                                                                                                                                                                                                                                                                                                                                                                                                                                                                                                                                                                                                                                                                                                                                                                                                                                                                                                                                                                                                                                                                                                                                                                                                                                                                                                                                                                                                                                                                                                                                                                                                                                                                                                                                                                                                                                                                                                                                                                                                                                                                                                                                                                                                                                                                                                                                                                                                                                                                                        | - SHEET NUMBER                                                     |
| T IN CONTRACT                                           |                                                                                                                                  |                                                                                                                                                                                                                                                                                                                                                                                                                                                                                                                                                                                                                                                                                                                                                                                                                                                                                                                                                                                                                                                                                                                                                                                                                                                                                                                                                                                                                                                                                                                                                                                                                                                                                                                                                                                                                                                                                                                                                                                                                                                                                                                                                                                                                                                                                                                                                                                                                                                                                                                                                                                                                                                                                                        |                                                                    |
| DT IN CONTRACT<br>DT TO SCALE<br>JMBER                  | N.T.S.<br>NO. OR #                                                                                                               |                                                                                                                                                                                                                                                                                                                                                                                                                                                                                                                                                                                                                                                                                                                                                                                                                                                                                                                                                                                                                                                                                                                                                                                                                                                                                                                                                                                                                                                                                                                                                                                                                                                                                                                                                                                                                                                                                                                                                                                                                                                                                                                                                                                                                                                                                                                                                                                                                                                                                                                                                                                                                                                                                                        |                                                                    |