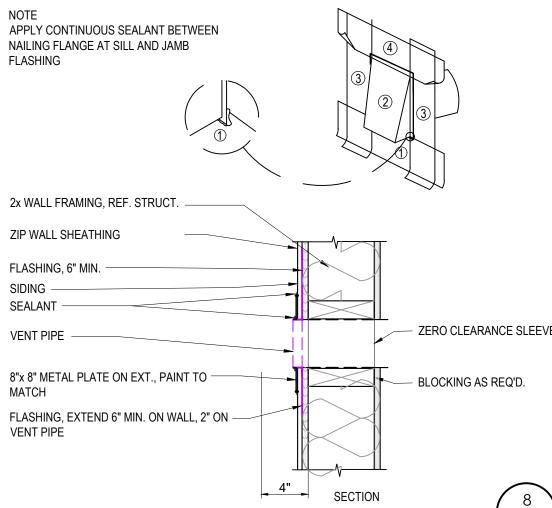

POPLAR WD. CAP AND TRIM. SEE SECTION. UNVENTED DECORATIVE ALUM. CEILING W/ COMPOSITE TRIM AT $\langle M \rangle$ PERIMETER. $\langle N \rangle$ ATTIC ACCESS PANEL WITH 5/8" THK. FIRECODE GYP. BRD. AT BOTT. SIDE. CARPETED STAIRS AND LANDING AREA AT BOTT. P INSTALL ELEC. DOOR OPENER W/ WALL MOUNTED SWITCH AND REMOTES. (Q) MTL. GRATE O/ TOP OF WINDOW WELL W/ EMERGENCY RELEASE. $\langle R \rangle$ PAINTED PRE-MANUFACTURED WD. HANDRAIL. $\langle S \rangle$ DROPPED FALSE HEADER. SEE CROSS SECTION. T 9-1/4" DEEP PLAS. LAM. WRAPF PLYWOOD. SET AT 36" A.F.F 9-1/4" DEEP PLAS. LAM. WRAPPED SHELF O/ (2) LAYERS OF 1/2" THK. WALL MOUNTED FROST FREE SPIGOT W/ COLD WATER ONLY. NOTE: SEE MECHANICAL AND ELECTRICAL DRAWINGS FOR MORE INFORMATION REGARDING THOSE ITEMS.

























A1.5



















### GENERAL NOTES

ALL CONSTRUCTION TO COMPLY WITH THE FOLLOWING GERERAL NOTES AND / OR TO THE CURRENT MICHIGAN BUILDING CODE, AND / OR LOCAL GOVERNING CODES. IN THE EVENT OF A CONFLICT, THE MORE STRINGENT REQUIREMENTS SHALL APPLY.

## GENERAL

THIS BUILDING HAS BEEN DESIGNED IN ACCORDANCE WITH THE MICHIGAN BUILDING CODE 2015. A COPY OF THE CODE BOOK SHOULD BE RETAINED BY THE BUILDER/ GENERAL CONTRAC TOR FOR REFERENCE BY THE ON SITE CONSTRUCTION PERSONAL ALL CONSTRUCTION SHALL CONFORM TO ALL REQUIREDMENTS OF THE CURRENT CODE

THESE NOTES ARE FOR GENERAL REFERENCE. WHERE CONFLICTS EXIST BETWEEN THESE NOTES AND CURRENT CODES, THE MORE STRINGENT REQUIREMENTS SHALL PREVAIL.

MATERIALS OR CONSTRUCTION PROCEDURES WHICH ARE PROHIBITED BY LAW OR SHALL CAUSE A HARMFUL EFFECT TO THE NATURAL