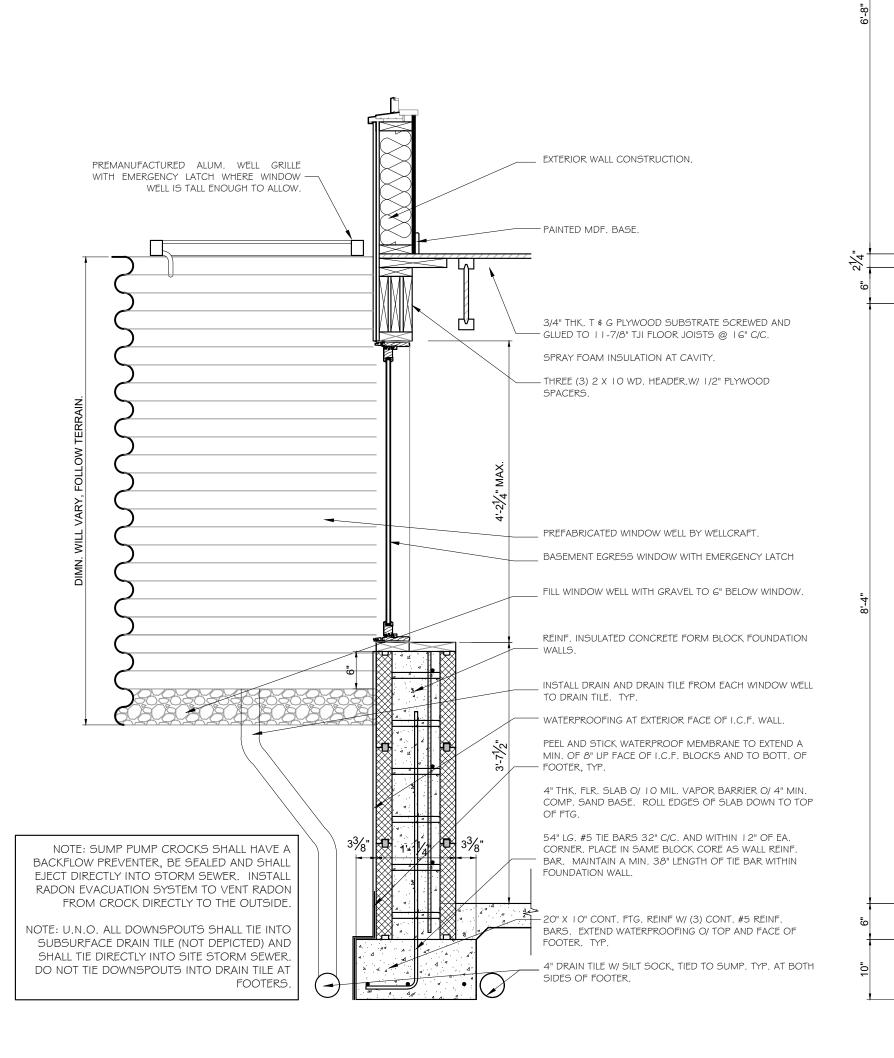

LL WD. BLOCKING. PAINTED POPLAR WD. CAP AND TRIM. SEE SECTION. UNVENTED DECORATIVE ALUM. CEILING W/ COMPOSITE TRIM AT $\langle M \rangle$ PERIMETER. $\langle N \rangle$ ATTIC ACCESS PANEL WITH 5/8" THK. FIRECODE GYP. BRD. AT BOTT. SIDE. CARPETED STAIRS AND LANDING AREA AT BOTT. P INSTALL ELEC. DOOR OPENER W/ WALL MOUNTED SWITCH AND REMOTES. (Q) MTL. GRATE O/ TOP OF WINDOW WELL W/ EMERGENCY RELEASE. $\langle R \rangle$ PAINTED PRE-MANUFACTURED WD. HANDRAIL. $\langle S \rangle$ DROPPED FALSE HEADER. SEE CROSS SECTION. T 9-1/4" DEEP PLAS. LAM. WRAPF PLYWOOD. SET AT 36" A.F.F 9-1/4" DEEP PLAS. LAM. WRAPPED SHELF O/ (2) LAYERS OF 1/2" THK. WALL MOUNTED FROST FREE SPIGOT W/ COLD WATER ONLY. NOTE: SEE MECHANICAL AND ELECTRICAL DRAWINGS FOR MORE INFORMATION REGARDING THOSE ITEMS.

























A1.5



















### GENERAL NOTES

ALL CONSTRUCTION TO COMPLY WITH THE FOLLOWING GERERAL NOTES AND / OR TO THE CURRENT MICHIGAN BUILDING CODE, AND / OR LOCAL GOVERNING CODES. IN THE EVENT OF A CONFLICT, THE MORE STRINGENT REQUIREMENTS SHALL APPLY.

## GENERAL

THIS BUILDING HAS BEEN DESIGNED IN ACCORDANCE WITH THE MICHIGAN BUILDING CODE 2015. A COPY OF THE CODE BOOK SHOULD BE RETAINED BY THE BUILDER/ GENERAL CONTRAC TOR FOR REFERENCE BY THE ON SITE CONSTRUCTION PERSONAL ALL CONSTRUCTION SHALL CONFORM TO ALL REQUIREDMENTS OF THE CURRENT CODE

THESE NOTES ARE FOR GENERAL REFERENCE. WHERE CONFLICTS EXIST BETWEEN THESE NOTES AND CURRENT CODES, THE MORE STRINGENT REQUIREMENTS SHALL PREVAIL.

MATERIALS OR CONSTRUCTION PROCEDURES WHICH ARE PROHIBITED BY LAW OR SHALL CAUSE A HARMFU