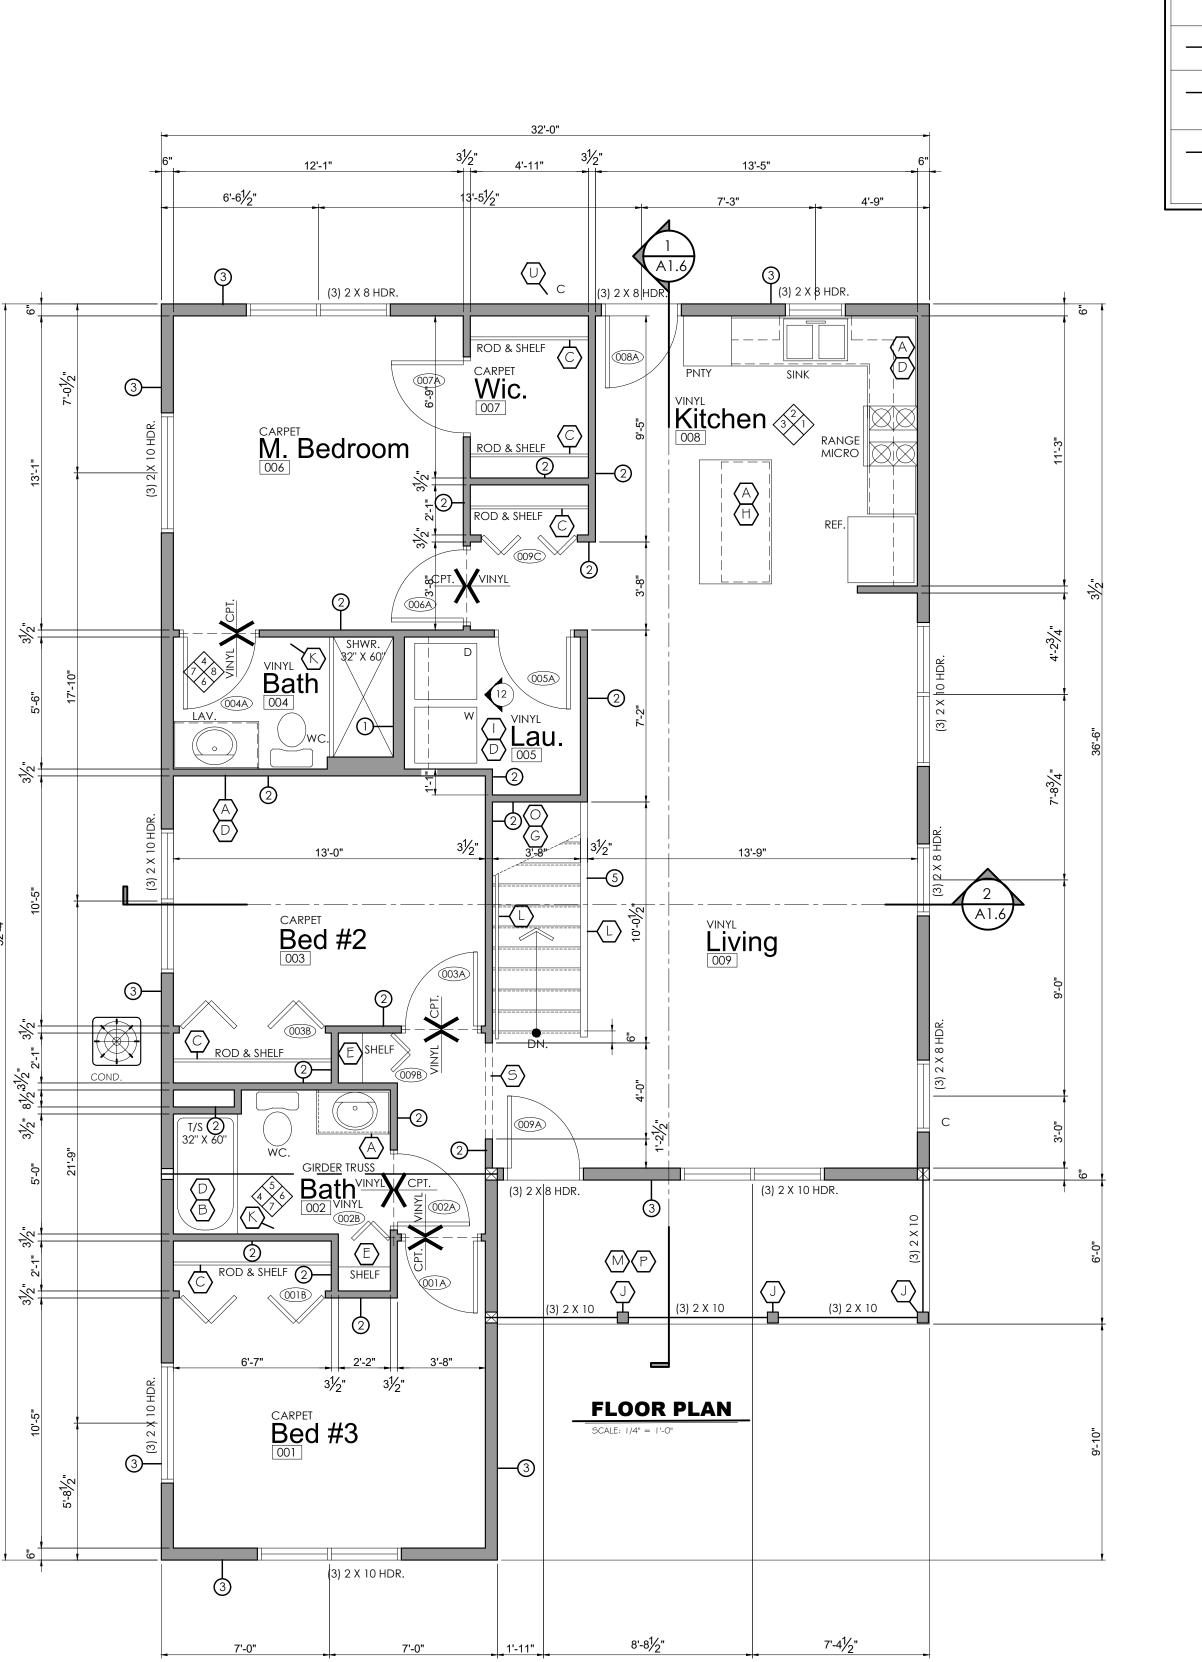

TO HAVE SHOWER RODS MOUNTED AT 79" A.F.F.
- 18. PROVIDE ADJUSTABLE SHELVES, HINGES, DRAWER PULLS AT ALL APPLICABLE LOCATIONS.
- 19. ALL RANGE EXHAUST HOODS SHALL BE RECIRCULATING TO INTERIOR U.N.O.
- 20. INSTALL 'J' CHANNEL AT ALL WINDOWS.
- 21. UTILIZE 3,000 PSI CONCRETE ALL INTERIOR SLABS, FOUNDATION WALLS AND FOOTERS. EXTERIOR SLABS SHALL UTILIZE 4,000 PSI CONCRETE.
- 22. BACKFILL ALL FOUNDATION WALLS WITH GRANULAR MATERIAL ONLY. ALL DRAIN TILE SHALL HAVE SILT SOCKS AND SHALL BE SURROUND WITH A MINIMUM OF 24" OF PEASTONE VERT. AND HORIZONTALLY. 23. FOUNDATIONS ARE ENGINEERED WITH ASSUMED SOIL BEARING
- CAPACITY OF 2,500 PSF. CONTRACTOR SHALL VERIFY SOIL CONDITIONS. 24. INSULATED CONCRETE FORMS SHALL BE INSTALLED IN CONFORMANCE WITH MANUFACTURERS RECOMMENDATIONS AND SPECIFICATIONS.









| /ALL TYPE #1 - 2 X G WD. STUDS @<br>HK. GYP. BRD. AT EXPOSED FACE (<br>/ALLS. SOUND BATTS AT ALL INTER<br>'NON-FACED FRICTION FIT BATTS.                                      | OF STUDS. PAINT FIN.<br>RIOR STUD CAVITIES.                                                                                                                                         |  |  |  |  |  |
|-------------------------------------------------------------------------------------------------------------------------------------------------------------------------------|-------------------------------------------------------------------------------------------------------------------------------------------------------------------------------------|--|--|--|--|--|
| ALL TYPE #2 - 2 X 4 WD. STUDS @ 16" C/C. W/