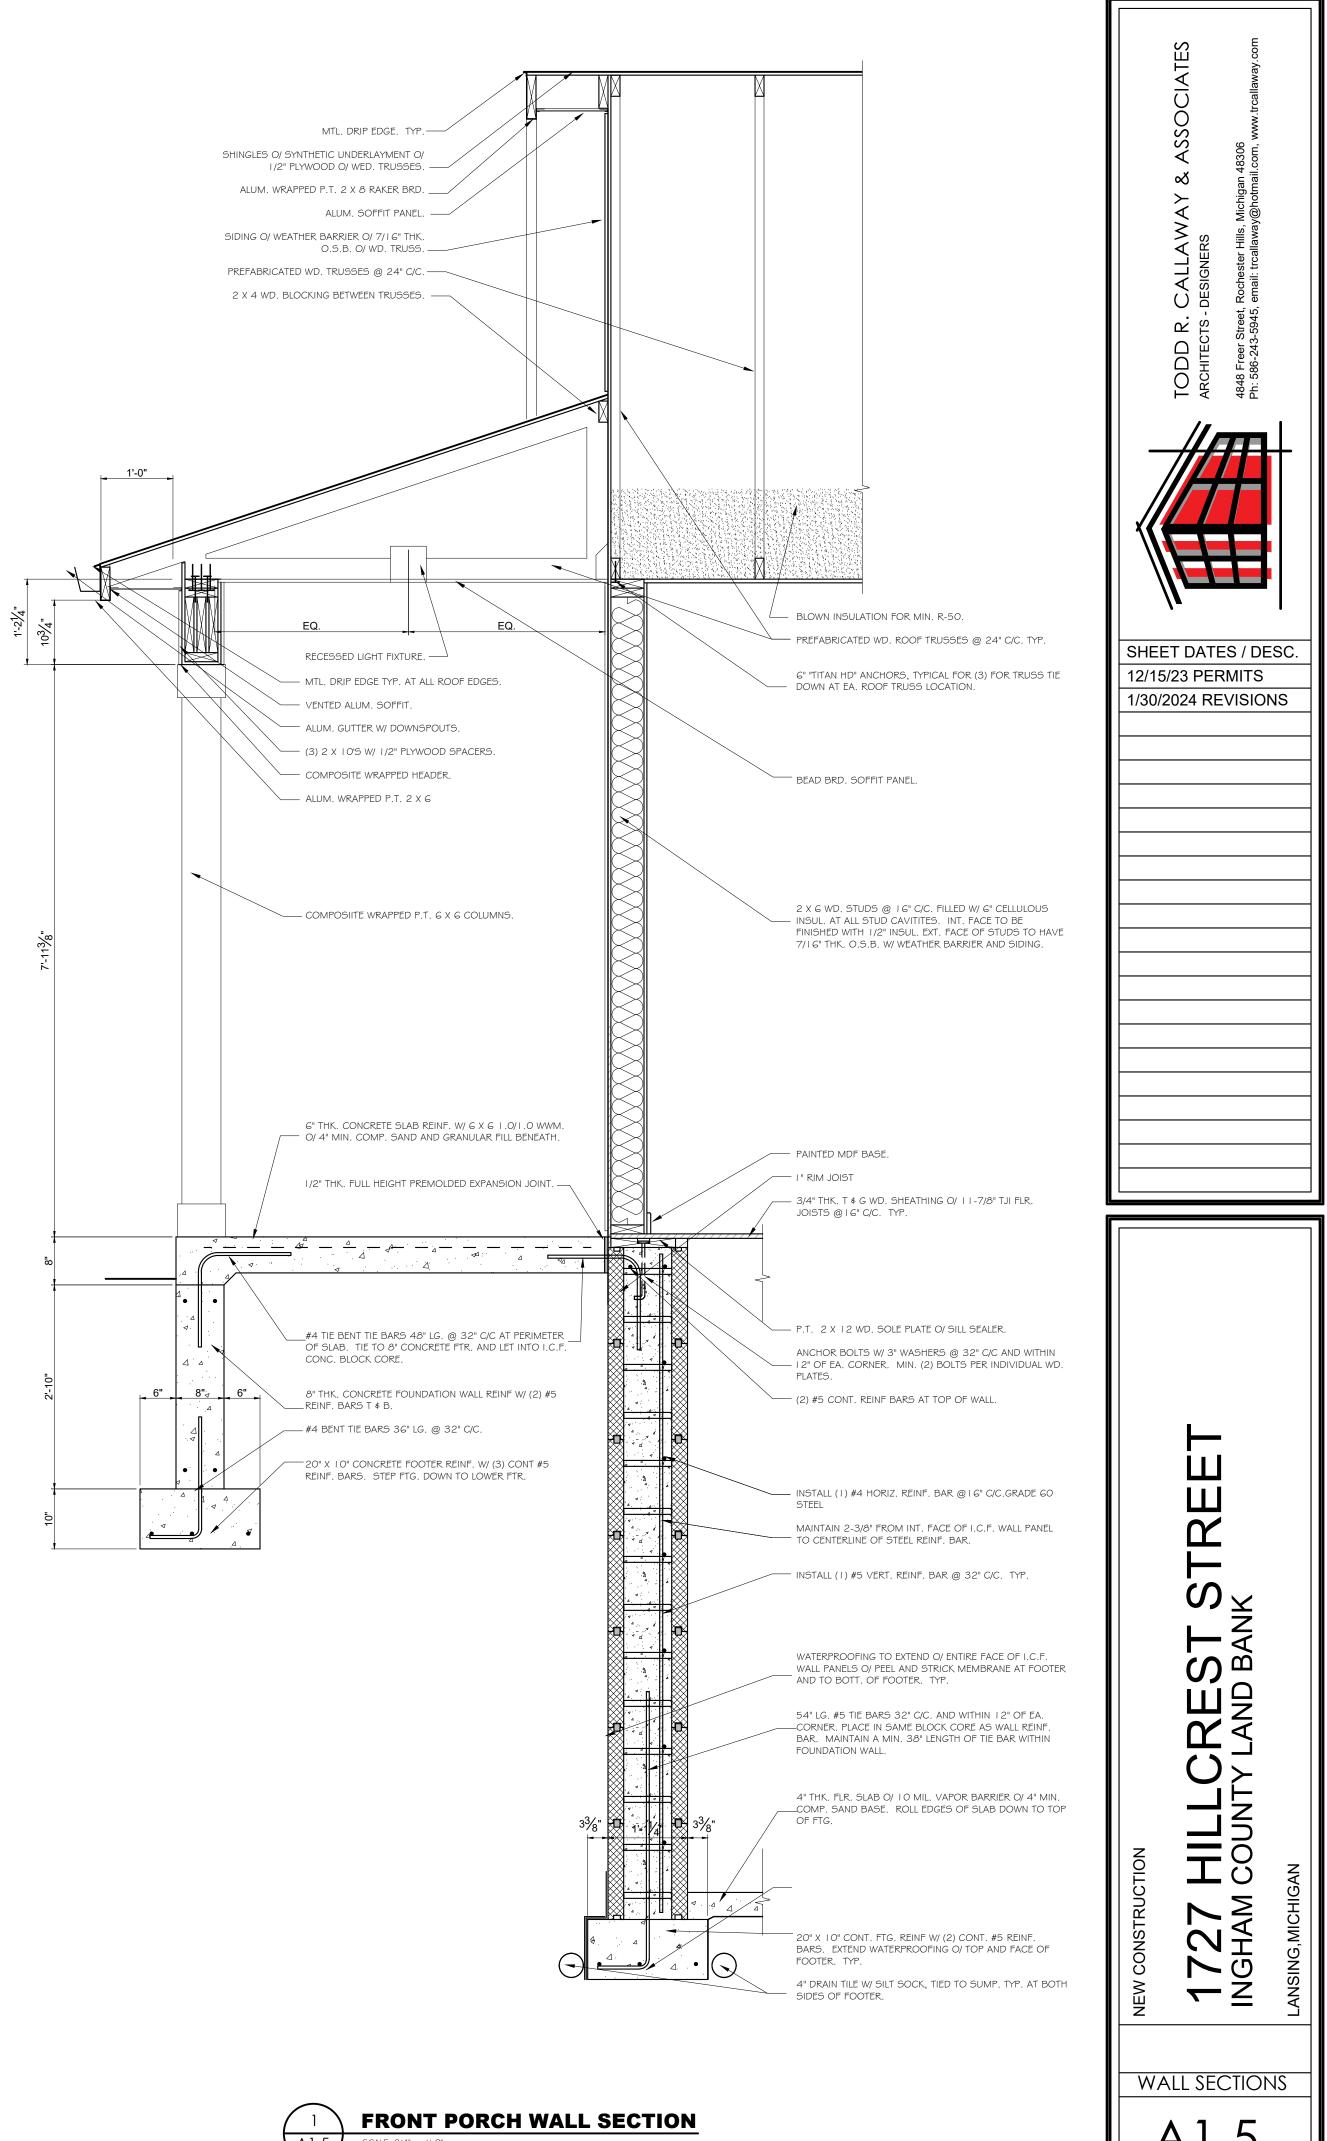

D. BLOCKING. PAINTED POPLAR WD. CAP AND TRIM. SEE SECTION. UNVENTED DECORATIVE ALUM. CEILING W/ COMPOSITE TRIM AT $\langle M \rangle$ PERIMETER. $\langle N \rangle$ ATTIC ACCESS PANEL WITH 5/8" THK. FIRECODE GYP. BRD. AT BOTT. SIDE. CARPETED STAIRS AND LANDING AREA AT BOTT. P INSTALL ELEC. DOOR OPENER W/ WALL MOUNTED SWITCH AND REMOTES. (Q) MTL. GRATE O/ TOP OF WINDOW WELL W/ EMERGENCY RELEASE. $\langle R \rangle$ PAINTED PRE-MANUFACTURED WD. HANDRAIL. $\langle S \rangle$ DROPPED FALSE HEADER. SEE CROSS SECTION. T 9-1/4" DEEP PLAS. LAM. WRAPF PLYWOOD. SET AT 36" A.F.F 9-1/4" DEEP PLAS. LAM. WRAPPED SHELF O/ (2) LAYERS OF 1/2" THK. WALL MOUNTED FROST FREE SPIGOT W/ COLD WATER ONLY. NOTE: SEE MECHANICAL AND ELECTRICAL DRAWINGS FOR MORE INFORMATION REGARDING THOSE ITEMS.

























A1.5



















### GENERAL NOTES

ALL CONSTRUCTION TO COMPLY WITH THE FOLLOWING GERERAL NOTES AND / OR TO THE CURRENT MICHIGAN BUILDING CODE, AND / OR LOCAL GOVERNING CODES. IN THE EVENT OF A CONFLICT, THE MORE STRINGENT REQUIREMENTS SHALL APPLY.

## GENERAL

THIS BUILDING HAS BEEN DESIGNED IN ACCORDANCE WITH THE MICHIGAN BUILDING CODE 2015. A COPY OF THE CODE BOOK SHOULD BE RETAINED BY THE BUILDER/ GENERAL CONTRAC TOR FOR REFERENCE BY THE ON SITE CONSTRUCTION PERSONAL ALL CONSTRUCTION SHALL CONFORM TO ALL REQUIREDMENTS OF THE CURRENT CODE

THESE NOTES ARE FOR GENERAL REFERENCE. WHERE CONFLICTS EXIST BETWEEN THESE NOTES AND CURRENT CODES, THE MORE STRINGENT REQUIREMENTS SHALL PREVAIL.

MATERIALS OR CONSTRUCTION PROCEDURES WHICH ARE PROHIBITED BY LAW OR SHALL CAUSE A HARMFUL EF