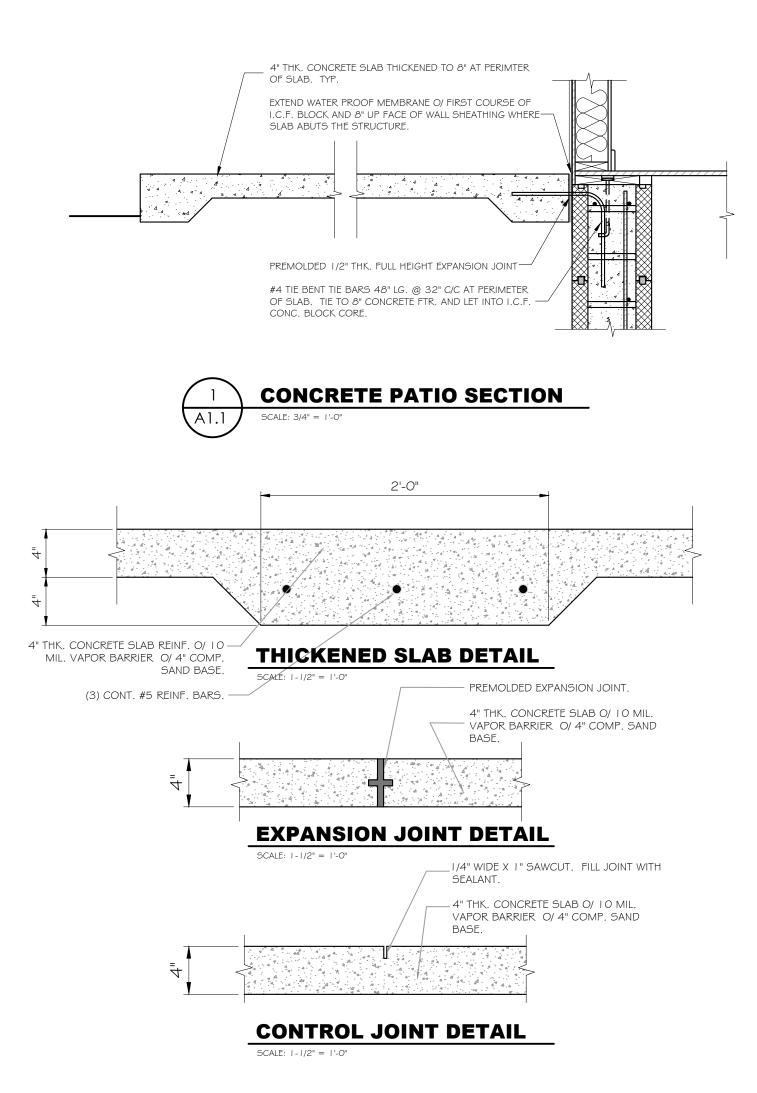

ALLS AND PARTITIONS, INCLUDING FURRED SPACES, AT THE CEILING AND FLOOR <sup>1</sup>10-FOOT INTERVALS BOTH VERTICAL AND HORIZONTAL. TYPICAL FOR MULTI-UNIT BLDGS ONLY.

D OTHERWISE ALL WOOD SHALL BE SPRUCE-PINE-FUR #2. ALL INTERIOR PAINTED WOOD TRIM SHALL BE POPLAR WITH THE EXCEPTION ETRY ITEMS AND ALL EXTERIOR TRIM SHALL BE COMPOSITE MATERIALS TO MATCH SIDING AND SHALL BOTH BE SUPPLIED BY A SINGLE ER. COMPOSITE TRIM SHALL BE COLOR IMPREGNATED AND 3/4" THK. UNLESS NOTED OTHERWISE.

SHALL BE FINISHED WITH 5/8" FIRECODE GYP. BRD. AT ALL INTERIOR WALLS THAT ABUT THE COMMON WALLS WITH THE HOME, AND ALL

# **BRACED WALL COMPLIANCE**

# BRACED WALL COMPLIANCE



2 X 6 WD. STUDS.

INSIDE CORNER DETAILS

.099 NAIL 2-1/4" LG. GALV.

OTHERWISE.

OUTSIDE CORNER DETAILS





# WALL TYPE SECTIONS











SHEATHING AT FIRST FLOOR IS AT ELEVATION 100'-0".

4" CONCRETE SLAB O/ I O MIL. VAPOR BARRIER O/ 4" COMPACTED SAND BASE, MIN. SLOPE AWAY FROM BUILDING.

- **GENERAL NOTES**
- CONTRACTOR TO FIELD VERIFY ALL EXISTING CONDITIONS PRIOR TO THE START OF CONSTRUCTION. ANY CONDITIONS FOUND TO BE CONTRARY TO WHAT IS INDICATED WITHIN THESE DOCUMENTS SHALL BE REPORTED TO THE ARCHITECT IMMEDIATELY.
- ALL CONTRACTORS AND ANY OTHER PERSONS DOING WORK ON THIS BUILDING SHALL BE RESPONSIBLE TO BE FAMILIAR WITH THE CONTENTS OF ALL OF THE CONSTRUCTION DOCUMENTS.
- 3. ALL INTERIOR DIMENSIONS ARE TAKEN TO THE FACE OF THE STUD. ALL EXTERIOR DIMENSIONS ARE TAKEN TO THE FACE OF THE WALL SHEATHING U.N.O. AND ALL WINDOWS ARE TAKEN TO THE CENTERLINE OF THE WINDOW.
- ALL ANGLES ARE 45 DEG. TO HORIZONTAL ¢ VERTICA