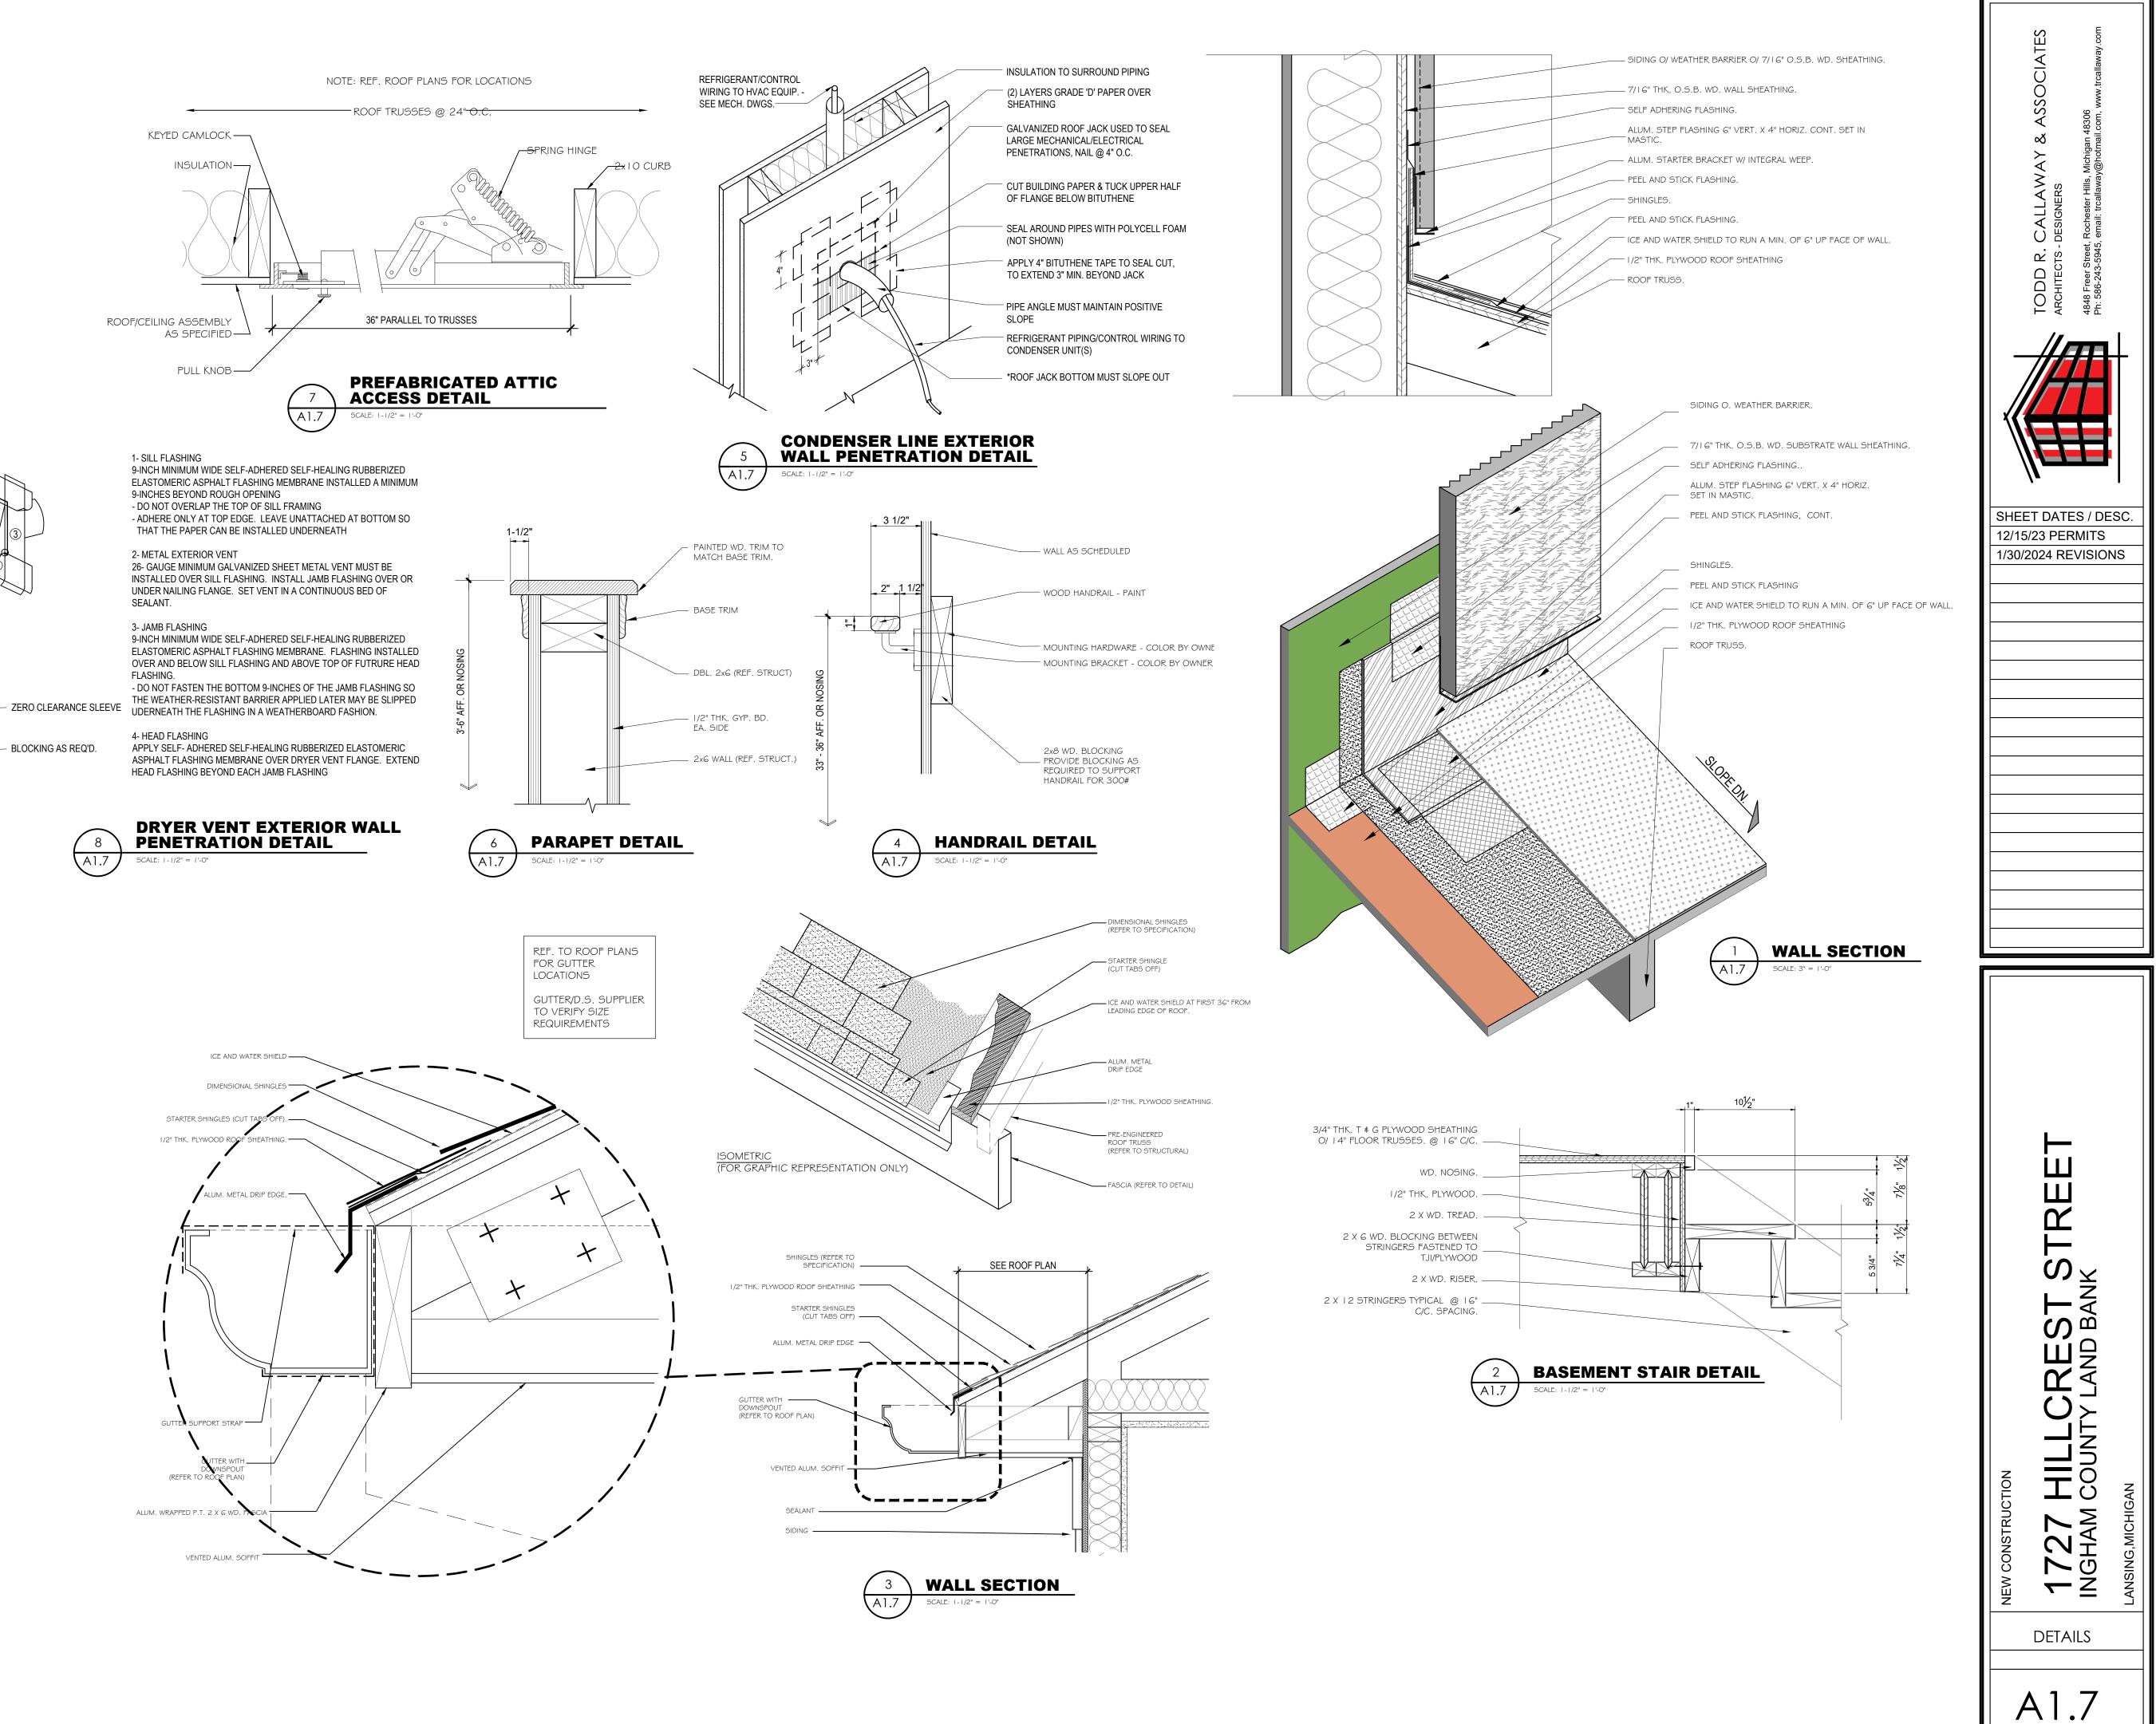

| BOVE FINISHED FLOOR<br>CCESS DOOR<br>CCESS PANFI        | A.F.F<br>A.D.<br>A.P.                                                                                                            | OFFICE<br>ON CENTER<br>OPENING<br>OPPOSITE<br>OPPOSITE HAND<br>OUTSIDE DIAMETER<br>OVER HEAD<br>PAINTED<br>PAIR<br>PAPER TOWEL DISPENSER<br>PAPER TOWEL RECEPTACLE<br>PARTITION<br>PAVEMENT<br>PAVING<br>PENT HOUSE<br>PERFORATED<br>PERFORATED<br>PERFORATED<br>PERFORATED<br>PERFORATED<br>PERFORATED<br>PERFORATED<br>PERFORATED<br>PERFORATED<br>PERFORATED<br>PERFORATED<br>PERFORATED<br>PERFORATED<br>PERFORATED<br>PERFORATED<br>PERFORATED<br>PERFORATED<br>PERFORATED<br>PERFORATED<br>PERFORATED<br>PERFORATED<br>PERFORATED<br>PERFORATED<br>PERFORATED<br>PERFORATED<br>PERFORATED<br>PERFORATED<br>PERFORATED<br>PERFORATED<br>PERFORATED<br>PERFORATED<br>PERFORATED<br>PERFORATED<br>PERFORATED<br>PERFORATED<br>PERFORATED<br>PERFORATED<br>PERFORATED<br>PERFORATED<br>PERFORATED<br>PERFORATED<br>PERFORATED<br>PERFORATED<br>PERFORATED<br>PERFORATED<br>PERFORATED<br>PERFORATED<br>PERFORATED<br>PERFORATED<br>PERFORATED<br>PERFORATED<br>PERFORATED<br>PERFORATED<br>PERFORATED<br>PERFORATED<br>PERFORATED<br>PERFORATED<br>PERFORATED<br>PERFORATED<br>PERFORATED<br>PERFORATED<br>PERFORATED<br>PERFORATED<br>PERFORATED<br>PERFORATED<br>PERFORATED<br>PERFORATED<br>PERFORATED<br>PERFORATED<br>PERFORATED<br>PERFORATED<br>PERFORATED<br>PERFORATED<br>PERFORATED<br>PERFORATED<br>PERFORATED<br>PERFORATED<br>PERFORATED<br>PERFORATED<br>PERFORATED<br>PERFORATED<br>PERFORATED<br>PERFORATED<br>PERFORATED<br>PERFORATED<br>PERFORATED<br>PERFORATED<br>PERFORATED<br>PERFORATED<br>PERFORATED<br>PERFORATED<br>PERFORATED<br>PERFORATED<br>PERFORATED<br>PERFORATED<br>PERFORATED<br>PERFORATED<br>PERFORATED<br>PERFORATED<br>PERFORATED<br>PERFORATED<br>PERFORATED<br>PERFORATED<br>PERFORATED<br>PERFORATED<br>PERFORATED<br>PERFORATED<br>PERFORATED<br>PERFORATED<br>PERFORATED<br>PERFORATED<br>PERFORATED<br>PERFORATED<br>PERFORATED<br>PERFORATED<br>PERFORATED<br>PERFORATED<br>PERFORATED<br>PERFORATED<br>PERFORATED<br>PERFORATED<br>PERFORATED<br>PERFORATED<br>PERFORATED                                                                                                                                                                                                                                                                                                                                                                                                                                                                                                                                                                                                                                                                            | OFF.<br>O.C.<br>OPN'G                                              |
|---------------------------------------------------------|----------------------------------------------------------------------------------------------------------------------------------|--------------------------------------------------------------------------------------------------------------------------------------------------------------------------------------------------------------------------------------------------------------------------------------------------------------------------------------------------------------------------------------------------------------------------------------------------------------------------------------------------------------------------------------------------------------------------------------------------------------------------------------------------------------------------------------------------------------------------------------------------------------------------------------------------------------------------------------------------------------------------------------------------------------------------------------------------------------------------------------------------------------------------------------------------------------------------------------------------------------------------------------------------------------------------------------------------------------------------------------------------------------------------------------------------------------------------------------------------------------------------------------------------------------------------------------------------------------------------------------------------------------------------------------------------------------------------------------------------------------------------------------------------------------------------------------------------------------------------------------------------------------------------------------------------------------------------------------------------------------------------------------------------------------------------------------------------------------------------------------------------------------------------------------------------------------------------------------------------------------------------------------------------------------------------------------------------------------------------------------------------------------------------------------------------------------------------------------------------------------------------------------------------------------------------------------------------------------------------------------------------------------------------------------------------------------------------------------------------------------------------------------------------------------------------------------------------------|--------------------------------------------------------------------|
| COUSTIC, ACOUSTICAL                                     | A.F.<br>ACOUS.<br>A.C.T.                                                                                                         | OPPOSITE<br>OPPOSITE HAND                                                                                                                                                                                                                                                                                                                                                                                                                                                                                                                                                                                                                                                                                                                                                                                                                                                                                                                                                                                                                                                                                                                                                                                                                                                                                                                                                                                                                                                                                                                                                                                                                                                                                                                                                                                                                                                                                                                                                                                                                                                                                                                                                                                                                                                                                                                                                                                                                                                                                                                                                                                                                                                                              | OPP.<br>O.H.                                                       |
| DDITION<br>DJUSTABLE                                    | ADD'N.<br>ADJ.                                                                                                                   | OUTSIDE DIAMETER<br>OVER HEAD                                                                                                                                                                                                                                                                                                                                                                                                                                                                                                                                                                                                                                                                                                                                                                                                                                                                                                                                                                                                                                                                                                                                                                                                                                                                                                                                                                                                                                                                                                                                                                                                                                                                                                                                                                                                                                                                                                                                                                                                                                                                                                                                                                                                                                                                                                                                                                                                                                                                                                                                                                                                                                                                          | 0.D.<br>0.H.                                                       |
| LIERNATE<br>LUMINIUM<br>NCHOR, ANCHORARIE               | ALT.<br>ALUM.<br>ANCH                                                                                                            | PAINTED<br>PAIR                                                                                                                                                                                                                                                                                                                                                                                                                                                                                                                                                                                                                                                                                                                                                                                                                                                                                                                                                                                                                                                                                                                                                                                                                                                                                                                                                                                                                                                                                                                                                                                                                                                                                                                                                                                                                                                                                                                                                                                                                                                                                                                                                                                                                                                                                                                                                                                                                                                                                                                                                                                                                                                                                        | PT'D<br>PR                                                         |
| NCHOR BOLT                                              | A.B.<br>&                                                                                                                        | PAIR<br>PAPER TOWEL DISPENSER<br>PAPER TOWEL RECEPTACLE<br>PARTITION                                                                                                                                                                                                                                                                                                                                                                                                                                                                                                                                                                                                                                                                                                                                                                                                                                                                                                                                                                                                                                                                                                                                                                                                                                                                                                                                                                                                                                                                                                                                                                                                                                                                                                                                                                                                                                                                                                                                                                                                                                                                                                                                                                                                                                                                                                                                                                                                                                                                                                                                                                                                                                   | P.T.<br>P.T.R.                                                     |
| NGLE<br>NODIZED                                         | L<br>ANOD.                                                                                                                       | PARTITION<br>PAVEMENT                                                                                                                                                                                                                                                                                                                                                                                                                                                                                                                                                                                                                                                                                                                                                                                                                                                                                                                                                                                                                                                                                                                                                                                                                                                                                                                                                                                                                                                                                                                                                                                                                                                                                                                                                                                                                                                                                                                                                                                                                                                                                                                                                                                                                                                                                                                                                                                                                                                                                                                                                                                                                                                                                  | PART'N<br>PVM'T                                                    |
| PPROVED<br>PPROXIMATE<br>RCHITECT ARCHITECTURAL         | APPR.<br>APPROX.<br>ARCH.                                                                                                        | PAVING<br>PENT HOUSE<br>PERFORATED                                                                                                                                                                                                                                                                                                                                                                                                                                                                                                                                                                                                                                                                                                                                                                                                                                                                                                                                                                                                                                                                                                                                                                                                                                                                                                                                                                                                                                                                                                                                                                                                                                                                                                                                                                                                                                                                                                                                                                                                                                                                                                                                                                                                                                                                                                                                                                                                                                                                                                                                                                                                                                                                     | PV'G<br>PENTHSE<br>PERF.                                           |
| JTOMATIC<br>SPHALT                                      | AUTO.<br>ASPH.                                                                                                                   | PERIMETER<br>PHYSICALLY HANDICAPPED                                                                                                                                                                                                                                                                                                                                                                                                                                                                                                                                                                                                                                                                                                                                                                                                                                                                                                                                                                                                                                                                                                                                                                                                                                                                                                                                                                                                                                                                                                                                                                                                                                                                                                                                                                                                                                                                                                                                                                                                                                                                                                                                                                                                                                                                                                                                                                                                                                                                                                                                                                                                                                                                    | PERIM.<br>P.H.                                                     |
| SSEMBLY<br>SSISTANT                                     | ASS'Y.<br>ASS'T.                                                                                                                 | PIECES<br>PLASTER                                                                                                                                                                                                                                                                                                                                                                                                                                                                                                                                                                                                                                                                                                                                                                                                                                                                                                                                                                                                                                                                                                                                                                                                                                                                                                                                                                                                                                                                                                                                                                                                                                                                                                                                                                                                                                                                                                                                                                                                                                                                                                                                                                                                                                                                                                                                                                                                                                                                                                                                                                                                                                                                                      | PC'S<br>PLAS.                                                      |
| I<br>JXILIARY                                           | og<br>AUX.                                                                                                                       | PLASTIC LAMINATE<br>PLATE<br>PLYWOOD                                                                                                                                                                                                                                                                                                                                                                                                                                                                                                                                                                                                                                                                                                                                                                                                                                                                                                                                                                                                                                                                                                                                                                                                                                                                                                                                                                                                                                                                                                                                                                                                                                                                                                                                                                                                                                                                                                                                                                                                                                                                                                                                                                                                                                                                                                                                                                                                                                                                                                                                                                                                                                                                   | PL.LAM.<br>PL.<br>PLY'WD                                           |
| ARRIER FREE<br>ASE PLATE                                | AUX.<br>B.F.<br>B.PL.<br>BENCH<br>B.M.<br>BR'G.<br>B.MK.<br>BET.<br>BITUM.<br>BL'K.<br>BLK'G.<br>BD.<br>BOTT.<br>BLD'G.<br>BLI P | PLYWOOD<br>POINT<br>POINTS                                                                                                                                                                                                                                                                                                                                                                                                                                                                                                                                                                                                                                                                                                                                                                                                                                                                                                                                                                                                                                                                                                                                                                                                                                                                                                                                                                                                                                                                                                                                                                                                                                                                                                                                                                                                                                                                                                                                                                                                                                                                                                                                                                                                                                                                                                                                                                                                                                                                                                                                                                                                                                                                             | PT<br>PT'S                                                         |
|                                                         | BENCH<br>B.M.                                                                                                                    | POLISH/POLISHED<br>POLYVINYL CHLORIDE                                                                                                                                                                                                                                                                                                                                                                                                                                                                                                                                                                                                                                                                                                                                                                                                                                                                                                                                                                                                                                                                                                                                                                                                                                                                                                                                                                                                                                                                                                                                                                                                                                                                                                                                                                                                                                                                                                                                                                                                                                                                                                                                                                                                                                                                                                                                                                                                                                                                                                                                                                                                                                                                  | POL.<br>PVC                                                        |
| AM<br>EARING<br>ENCH MARK<br>ETWEEN                     | BR G.<br>B.MK.<br>BET.                                                                                                           | POUNDS<br>POUNDS PER SQUARE FOOT<br>POWER                                                                                                                                                                                                                                                                                                                                                                                                                                                                                                                                                                                                                                                                                                                                                                                                                                                                                                                                                                                                                                                                                                                                                                                                                                                                                                                                                                                                                                                                                                                                                                                                                                                                                                                                                                                                                                                                                                                                                                                                                                                                                                                                                                                                                                                                                                                                                                                                                                                                                                                                                                                                                                                              | LBS.                                                               |
| ETWEEN<br>TUMINOUS<br>LOCK                              | BITUM.<br>BL'K.                                                                                                                  | PRECAST<br>PREFABRICATED                                                                                                                                                                                                                                                                                                                                                                                                                                                                                                                                                                                                                                                                                                                                                                                                                                                                                                                                                                                                                                                                                                                                                                                                                                                                                                                                                                                                                                                                                                                                                                                                                                                                                                                                                                                                                                                                                                                                                                                                                                                                                                                                                                                                                                                                                                                                                                                                                                                                                                                                                                                                                                                                               | P.C.<br>PREFAB.                                                    |
| OCKING<br>DARD                                          | BLK'G.<br>BD.                                                                                                                    | PRESSURE TREATED<br>PROJECT, PROJECTION                                                                                                                                                                                                                                                                                                                                                                                                                                                                                                                                                                                                                                                                                                                                                                                                                                                                                                                                                                                                                                                                                                                                                                                                                                                                                                                                                                                                                                                                                                                                                                                                                                                                                                                                                                                                                                                                                                                                                                                                                                                                                                                                                                                                                                                                                                                                                                                                                                                                                                                                                                                                                                                                |                                                                    |
| )TTOM<br>JILDING<br>JILT-UP ROOFING                     | BUTI.<br>BLD'G.                                                                                                                  |                                                                                                                                                                                                                                                                                                                                                                                                                                                                                                                                                                                                                                                                                                                                                                                                                                                                                                                                                                                                                                                                                                                                                                                                                                                                                                                                                                                                                                                                                                                                                                                                                                                                                                                                                                                                                                                                                                                                                                                                                                                                                                                                                                                                                                                                                                                                                                                                                                                                                                                                                                                                                                                                                                        | PROP.<br>Q.T.                                                      |
| ABINET                                                  | CAB.<br>CPT.                                                                                                                     | RAIN CONDUCTOR                                                                                                                                                                                                                                                                                                                                                                                                                                                                                                                                                                                                                                                                                                                                                                                                                                                                                                                                                                                                                                                                                                                                                                                                                                                                                                                                                                                                                                                                                                                                                                                                                                                                                                                                                                                                                                                                                                                                                                                                                                                                                                                                                                                                                                                                                                                                                                                                                                                                                                                                                                                                                                                                                         | R.C.                                                               |
| AST IN PLACE<br>ATCH BASIN                              | C.I.P.<br>C.B.                                                                                                                   | RADIUS<br>REFERENCE                                                                                                                                                                                                                                                                                                                                                                                                                                                                                                                                                                                                                                                                                                                                                                                                                                                                                                                                                                                                                                                                                                                                                                                                                                                                                                                                                                                                                                                                                                                                                                                                                                                                                                                                                                                                                                                                                                                                                                                                                                                                                                                                                                                                                                                                                                                                                                                                                                                                                                                                                                                                                                                                                    | RAD.<br>REF.                                                       |
| EILING<br>ENTER LINE<br>ENTER TO CENTER                 | CL'G.<br>C.L.                                                                                                                    | REFLECTED/REFLECTIVE<br>REFRIGERATE<br>REINFORCE                                                                                                                                                                                                                                                                                                                                                                                                                                                                                                                                                                                                                                                                                                                                                                                                                                                                                                                                                                                                                                                                                                                                                                                                                                                                                                                                                                                                                                                                                                                                                                                                                                                                                                                                                                                                                                                                                                                                                                                                                                                                                                                                                                                                                                                                                                                                                                                                                                                                                                                                                                                                                                                       | REFL.<br>REFRIG.<br>REINF.                                         |
| INTER TO CENTER<br>ERAMIC<br>ERAMIC TILE<br>JALK BOARD  | C/C<br>CER.<br>C T                                                                                                               | REQUIRED<br>RESILIENT                                                                                                                                                                                                                                                                                                                                                                                                                                                                                                                                                                                                                                                                                                                                                                                                                                                                                                                                                                                                                                                                                                                                                                                                                                                                                                                                                                                                                                                                                                                                                                                                                                                                                                                                                                                                                                                                                                                                                                                                                                                                                                                                                                                                                                                                                                                                                                                                                                                                                                                                                                                                                                                                                  | REQ'D<br>RESIL.<br>REV.                                            |
| ALK BOARD<br>ECKERED PLATE                              | CHALK BD.<br>CHK'D PL.                                                                                                           | REVISED/REVISION<br>RIGHT HAND                                                                                                                                                                                                                                                                                                                                                                                                                                                                                                                                                                                                                                                                                                                                                                                                                                                                                                                                                                                                                                                                                                                                                                                                                                                                                                                                                                                                                                                                                                                                                                                                                                                                                                                                                                                                                                                                                                                                                                                                                                                                                                                                                                                                                                                                                                                                                                                                                                                                                                                                                                                                                                                                         | R.H.                                                               |
| OSET<br>DLD WATER                                       | CLO.<br>C W                                                                                                                      | RIGHT HAND REVERSE<br>RIGHT OF WAY                                                                                                                                                                                                                                                                                                                                                                                                                                                                                                                                                                                                                                                                                                                                                                                                                                                                                                                                                                                                                                                                                                                                                                                                                                                                                                                                                                                                                                                                                                                                                                                                                                                                                                                                                                                                                                                                                                                                                                                                                                                                                                                                                                                                                                                                                                                                                                                                                                                                                                                                                                                                                                                                     | ROW                                                                |
|                                                         | COL.<br>COMP.                                                                                                                    | QUARRY TILE<br>RAIN CONDUCTOR<br>RADIUS<br>REFERENCE<br>REFLECTED/REFLECTIVE<br>REFRIGERATE<br>REINFORCE<br>REQUIRED<br>RESILIENT<br>REVISED/REVISION<br>RIGHT HAND<br>RIGHT HAND REVERSE<br>RIGHT OF WAY<br>RISER<br>ROOF SUMP<br>ROOF SUMP<br>ROOF SUMP<br>ROOF SUMP<br>ROOF OPENING<br>ROUMD<br>RUBBER TILE                                                                                                                                                                                                                                                                                                                                                                                                                                                                                                                                                                                                                                                                                                                                                                                                                                                                                                                                                                                                                                                                                                                                                                                                                                                                                                                                                                                                                                                                                                                                                                                                                                                                                                                                                                                                                                                                                                                                                                                                                                                                                                                                                                                                                                                                                                                                                                                         | R.<br>R.S.<br>RF'G<br>RM.<br>R.O.<br>RND.<br>R.T.                  |
|                                                         | CONE                                                                                                                             | ROUGH OPENING                                                                                                                                                                                                                                                                                                                                                                                                                                                                                                                                                                                                                                                                                                                                                                                                                                                                                                                                                                                                                                                                                                                                                                                                                                                                                                                                                                                                                                                                                                                                                                                                                                                                                                                                                                                                                                                                                                                                                                                                                                                                                                                                                                                                                                                                                                                                                                                                                                                                                                                                                                                                                                                                                          | RM.<br>R.O.                                                        |
| DNNECT, CONNECTION                                      | CONN.<br>CONST.                                                                                                                  | ROUND<br>RUBBER TILE                                                                                                                                                                                                                                                                                                                                                                                                                                                                                                                                                                                                                                                                                                                                                                                                                                                                                                                                                                                                                                                                                                                                                                                                                                                                                                                                                                                                                                                                                                                                                                                                                                                                                                                                                                                                                                                                                                                                                                                                                                                                                                                                                                                                                                                                                                                                                                                                                                                                                                                                                                                                                                                                                   | RND.<br>R.T.                                                       |
| ONTROL OR CONST. JOINT                                  | CJ<br>CONT.                                                                                                                      | SANITARY                                                                                                                                                                                                                                                                                                                                                                                                                                                                                                                                                                                                                                                                                                                                                                                                                                                                                                                                                                                                                                                                                                                                                                                                                                                                                                                                                                                                                                                                                                                                                                                                                                                                                                                                                                                                                                                                                                                                                                                                                                                                                                                                                                                                                                                                                                                                                                                                                                                                                                                                                                                                                                                                                               | SAN.                                                               |
| JNTRACTOR<br>DRRIDOR, CORRUGATED                        | CONTR.<br>CORR.                                                                                                                  | ROUND<br>RUBBER TILE<br>SANITARY<br>SAN. NAPKIN DISPENSER<br>SAN. NAPKIN DISPOSAL<br>SCHEDULE<br>SHOWER CURTAIN<br>SECTION<br>SERVICE SINK<br>SHEET<br>SHEET METAL<br>SHELVING<br>SHOWER<br>SIMILAR<br>SOAP DISPENSER<br>SOUTH<br>SPEAKER<br>SPECIFICATIONS<br>SQUARE FOOT (FEET)<br>STAINLESS STEEL<br>STORAGE<br>STRUCTURAL<br>STRUCTURAL<br>STRUCTURAL<br>STRUCTURAL<br>STRUCTURAL<br>STRUCTURAL<br>STRUCTURAL<br>STRUCTURAL<br>STRUCTURAL<br>STRUCTURAL<br>STRUCTURAL<br>STRUCTURAL<br>STRUCTURAL<br>STRUCTURAL<br>STRUCTURAL<br>STRUCTURAL<br>STRUCTURAL<br>STRUCTURAL<br>STRUCTURAL<br>STRUCTURAL<br>STRUCTURAL<br>STRUCTURAL<br>STRUCTURAL<br>STRUCTURAL<br>STRUCTURAL<br>STRUCTURAL<br>STRUCTURAL<br>STRUCTURAL<br>STRUCTURAL<br>STRUCTURAL<br>STRUCTURAL<br>STRUCTURAL<br>STRUCTURAL<br>STRUCTURAL<br>STRUCTURAL<br>STRUCTURAL<br>STRUCTURAL<br>STRUCTURAL<br>STRUCTURAL<br>STRUCTURAL<br>STRUCTURAL<br>STRUCTURAL<br>STRUCTURAL<br>STRUCTURAL<br>STRUCTURAL<br>STRUCTURAL<br>STRUCTURAL<br>STRUCTURAL<br>STRUCTURAL<br>STRUCTURAL<br>STRUCTURAL<br>STRUCTURAL<br>STRUCTURAL<br>STRUCTURAL<br>STRUCTURAL<br>STRUCTURAL<br>STRUCTURAL<br>STRUCTURAL<br>STRUCTURAL<br>STRUCTURAL<br>STRUCTURAL<br>STRUCTURAL<br>STRUCTURAL<br>STRUCTURAL<br>STRUCTURAL<br>STRUCTURAL<br>STRUCTURAL<br>STRUCTURAL<br>STRUCTURAL<br>STRUCTURAL<br>STRUCTURAL<br>STRUCTURAL<br>STRUCTURAL<br>STRUCTURAL<br>STRUCTURAL<br>STRUCTURAL<br>STRUCTURAL<br>STRUCTURAL<br>STRUCTURAL<br>STRUCTURAL<br>STRUCTURAL<br>STRUCTURAL<br>STRUCTURAL<br>STRUCTURAL<br>STRUCTURAL<br>STRUCTURAL<br>STRUCTURAL<br>STRUCTURAL<br>STRUCTURAL<br>STRUCTURAL<br>STRUCTURAL<br>STRUCTURAL<br>STRUCTURAL<br>STRUCTURAL<br>STRUCTURAL<br>STRUCTURAL<br>STRUCTURAL<br>STRUCTURAL<br>STRUCTURAL<br>STRUCTURAL<br>STRUCTURAL<br>STRUCTURAL<br>STRUCTURAL<br>STRUCTURAL<br>STRUCTURAL<br>STRUCTURAL<br>STRUCTURAL<br>STRUCTURAL<br>STRUCTURAL<br>STRUCTURAL<br>STRUCTURAL<br>STRUCTURAL<br>STRUCTURAL<br>STRUCTURAL<br>STRUCTURAL<br>STRUCTURAL<br>STRUCTURAL<br>STRUCTURAL<br>STRUCTURAL<br>STRUCTURAL<br>STRUCTURAL<br>STRUCTURAL<br>STRUCTURAL<br>STRUCTURAL<br>STRUCTURAL<br>STRUCTURAL<br>STRUCTURAL<br>STRUCTURAL<br>STRUCTURAL<br>STRUCTURAL<br>STRUCTURAL<br>STRUCTURAL<br>STRUCTURAL<br>STRUCTURAL<br>STRUCTURAL<br>STRUCTURAL<br>STRUCTURAL<br>STRUCTURAL<br>STRUCTURAL<br>STRUCTURAL<br>STRUCTURAL<br>STRUCTURAL<br>STRUCTURAL<br>STRUCTURAL<br>STRUCTURAL<br>STRUCTURAL<br>STRUCTURAL<br>STRUCTURAL<br>STRUCTURAL<br>STRUCTURAL<br>STRUCTURAL<br>STRUCTURAL<br>STRUCTURAL<br>STRUCTURAL<br>STRUCTURAL<br>STRUCTURAL<br>STRUCTURAL<br>STRUCTURAL<br>STRUCTURAL<br>STRUCTURAL<br>STRUCTURAL<br>STRUCTURAL<br>STRUCTURAL<br>STRUCTURA | S.N.D.<br>S.N.DISP.<br>SCHED                                       |
|                                                         | стк.<br>D.P.                                                                                                                     | SHOWER CURTAIN<br>SECTION                                                                                                                                                                                                                                                                                                                                                                                                                                                                                                                                                                                                                                                                                                                                                                                                                                                                                                                                                                                                                                                                                                                                                                                                                                                                                                                                                                                                                                                                                                                                                                                                                                                                                                                                                                                                                                                                                                                                                                                                                                                                                                                                                                                                                                                                                                                                                                                                                                                                                                                                                                                                                                                                              | SC.<br>SECT.                                                       |
| AD LOAD<br>MOLITION                                     | D.L.<br>DEMO.                                                                                                                    | SERVICE SINK<br>SHEET                                                                                                                                                                                                                                                                                                                                                                                                                                                                                                                                                                                                                                                                                                                                                                                                                                                                                                                                                                                                                                                                                                                                                                                                                                                                                                                                                                                                                                                                                                                                                                                                                                                                                                                                                                                                                                                                                                                                                                                                                                                                                                                                                                                                                                                                                                                                                                                                                                                                                                                                                                                                                                                                                  | S.S.<br>SHT.                                                       |
|                                                         | DEPT.<br>DET.                                                                                                                    | SHEET METAL<br>SHELVING                                                                                                                                                                                                                                                                                                                                                                                                                                                                                                                                                                                                                                                                                                                                                                                                                                                                                                                                                                                                                                                                                                                                                                                                                                                                                                                                                                                                                                                                                                                                                                                                                                                                                                                                                                                                                                                                                                                                                                                                                                                                                                                                                                                                                                                                                                                                                                                                                                                                                                                                                                                                                                                                                | SHT.MTL.<br>SHLV <sup>7</sup> G                                    |
| AMLIER<br>FFUSER<br>MENSION                             | DIA.<br>DIFF.                                                                                                                    | SMUWER<br>SIMILAR<br>SOAR DISDENSER                                                                                                                                                                                                                                                                                                                                                                                                                                                                                                                                                                                                                                                                                                                                                                                                                                                                                                                                                                                                                                                                                                                                                                                                                                                                                                                                                                                                                                                                                                                                                                                                                                                                                                                                                                                                                                                                                                                                                                                                                                                                                                                                                                                                                                                                                                                                                                                                                                                                                                                                                                                                                                                                    | SHWK<br>SIM.<br>S DISP                                             |
| RECTORY<br>TTO                                          | DIM.<br>DIR.<br>DO                                                                                                               | SOUTH<br>SPEAKER                                                                                                                                                                                                                                                                                                                                                                                                                                                                                                                                                                                                                                                                                                                                                                                                                                                                                                                                                                                                                                                                                                                                                                                                                                                                                                                                                                                                                                                                                                                                                                                                                                                                                                                                                                                                                                                                                                                                                                                                                                                                                                                                                                                                                                                                                                                                                                                                                                                                                                                                                                                                                                                                                       | S. SPK'R                                                           |
| DOR<br>DOR OPENING                                      | DR.<br>D.O.                                                                                                                      | SPECIFICATIONS<br>SQUARE                                                                                                                                                                                                                                                                                                                                                                                                                                                                                                                                                                                                                                                                                                                                                                                                                                                                                                                                                                                                                                                                                                                                                                                                                                                                                                                                                                                                                                                                                                                                                                                                                                                                                                                                                                                                                                                                                                                                                                                                                                                                                                                                                                                                                                                                                                                                                                                                                                                                                                                                                                                                                                                                               | SPEC.<br>SQ.                                                       |
| DUBLE<br>DWN                                            | DB'L<br>DN                                                                                                                       | SQUARE FOOT (FEET)<br>STAINLESS STEEL                                                                                                                                                                                                                                                                                                                                                                                                                                                                                                                                                                                                                                                                                                                                                                                                                                                                                                                                                                                                                                                                                                                                                                                                                                                                                                                                                                                                                                                                                                                                                                                                                                                                                                                                                                                                                                                                                                                                                                                                                                                                                                                                                                                                                                                                                                                                                                                                                                                                                                                                                                                                                                                                  | S.F.<br>ST.STL.                                                    |
| JWNSPOUTS<br>DWELS                                      | D.S.<br>DWLS                                                                                                                     | STANDARD<br>STEEL<br>STORAGE                                                                                                                                                                                                                                                                                                                                                                                                                                                                                                                                                                                                                                                                                                                                                                                                                                                                                                                                                                                                                                                                                                                                                                                                                                                                                                                                                                                                                                                                                                                                                                                                                                                                                                                                                                                                                                                                                                                                                                                                                                                                                                                                                                                                                                                                                                                                                                                                                                                                                                                                                                                                                                                                           | STD<br>STL<br>STOP                                                 |
| RINKING FOUNTAIN                                        | DwG<br>D.F.                                                                                                                      | STREET<br>STRUCTURAL                                                                                                                                                                                                                                                                                                                                                                                                                                                                                                                                                                                                                                                                                                                                                                                                                                                                                                                                                                                                                                                                                                                                                                                                                                                                                                                                                                                                                                                                                                                                                                                                                                                                                                                                                                                                                                                                                                                                                                                                                                                                                                                                                                                                                                                                                                                                                                                                                                                                                                                                                                                                                                                                                   | STON.<br>ST.<br>STRUCT.                                            |
| ACH<br>ACH FACE                                         | EA.<br>E.F.                                                                                                                      | STRUCTURAL STEEL<br>ST.ST'L CONTRACTOR                                                                                                                                                                                                                                                                                                                                                                                                                                                                                                                                                                                                                                                                                                                                                                                                                                                                                                                                                                                                                                                                                                                                                                                                                                                                                                                                                                                                                                                                                                                                                                                                                                                                                                                                                                                                                                                                                                                                                                                                                                                                                                                                                                                                                                                                                                                                                                                                                                                                                                                                                                                                                                                                 | ST.ST'L.<br>S.S.C.                                                 |
| ACH WAY<br>ASTO WATER PROOFING                          | E.W.<br>ELAST.W.P.                                                                                                               | SURFACE<br>SUSPEND/SUSPENSION                                                                                                                                                                                                                                                                                                                                                                                                                                                                                                                                                                                                                                                                                                                                                                                                                                                                                                                                                                                                                                                                                                                                                                                                                                                                                                                                                                                                                                                                                                                                                                                                                                                                                                                                                                                                                                                                                                                                                                                                                                                                                                                                                                                                                                                                                                                                                                                                                                                                                                                                                                                                                                                                          | SURF.<br>SUSP.                                                     |
| ECTRIC, ELECTRICAL<br>ECTRICAL PANEL                    | ELEC.<br>E.P.                                                                                                                    |                                                                                                                                                                                                                                                                                                                                                                                                                                                                                                                                                                                                                                                                                                                                                                                                                                                                                                                                                                                                                                                                                                                                                                                                                                                                                                                                                                                                                                                                                                                                                                                                                                                                                                                                                                                                                                                                                                                                                                                                                                                                                                                                                                                                                                                                                                                                                                                                                                                                                                                                                                                                                                                                                                        | TACK BD.                                                           |
| ECTRIC WATER COOLER<br>EVATION (HEIGHT LEVEL)<br>EVATOR | EWC<br>EL.<br>FIFV                                                                                                               |                                                                                                                                                                                                                                                                                                                                                                                                                                                                                                                                                                                                                                                                                                                                                                                                                                                                                                                                                                                                                                                                                                                                                                                                                                                                                                                                                                                                                                                                                                                                                                                                                                                                                                                                                                                                                                                                                                                                                                                                                                                                                                                                                                                                                                                                                                                                                                                                                                                                                                                                                                                                                                                                                                        | TEL.<br>TEMP.<br>TEMP.GL                                           |
| LMINATE<br>MERGENCY                                     | ELIM.<br>EMERG.                                                                                                                  | THRESHOLD                                                                                                                                                                                                                                                                                                                                                                                                                                                                                                                                                                                                                                                                                                                                                                                                                                                                                                                                                                                                                                                                                                                                                                                                                                                                                                                                                                                                                                                                                                                                                                                                                                                                                                                                                                                                                                                                                                                                                                                                                                                                                                                                                                                                                                                                                                                                                                                                                                                                                                                                                                                                                                                                                              | THRES.<br>TLT.                                                     |
| IAMEL                                                   | ENAM.<br>ENCL.                                                                                                                   | TOILET PAPER DISPENSER<br>TONGUE AND GROOVE                                                                                                                                                                                                                                                                                                                                                                                                                                                                                                                                                                                                                                                                                                                                                                                                                                                                                                                                                                                                                                                                                                                                                                                                                                                                                                                                                                                                                                                                                                                                                                                                                                                                                                                                                                                                                                                                                                                                                                                                                                                                                                                                                                                                                                                                                                                                                                                                                                                                                                                                                                                                                                                            | T.P.<br>T&G                                                        |
|                                                         | ENVIR.<br>EQ.                                                                                                                    | TOP & BOTTOM<br>TOP OF FOOTING                                                                                                                                                                                                                                                                                                                                                                                                                                                                                                                                                                                                                                                                                                                                                                                                                                                                                                                                                                                                                                                                                                                                                                                                                                                                                                                                                                                                                                                                                                                                                                                                                                                                                                                                                                                                                                                                                                                                                                                                                                                                                                                                                                                                                                                                                                                                                                                                                                                                                                                                                                                                                                                                         | 1&P<br>T.O.F.<br>T.O.M                                             |
| RUIPMEN (<br>(CAVATED<br>(ISTING                        | EQUIP.<br>EXC.<br>EVIST                                                                                                          | TOP OF MASUNRY<br>TOP OF COVER ON CURB                                                                                                                                                                                                                                                                                                                                                                                                                                                                                                                                                                                                                                                                                                                                                                                                                                                                                                                                                                                                                                                                                                                                                                                                                                                                                                                                                                                                                                                                                                                                                                                                                                                                                                                                                                                                                                                                                                                                                                                                                                                                                                                                                                                                                                                                                                                                                                                                                                                                                                                                                                                                                                                                 | т.о.м.<br>Т.О.С.<br>Т.О.S.                                         |
| (PANSION<br>(PANSION BOLT                               | EXP.<br>EXP.                                                                                                                     | TOP OF WALL<br>TOTAL LOAD                                                                                                                                                                                                                                                                                                                                                                                                                                                                                                                                                                                                                                                                                                                                                                                                                                                                                                                                                                                                                                                                                                                                                                                                                                                                                                                                                                                                                                                                                                                                                                                                                                                                                                                                                                                                                                                                                                                                                                                                                                                                                                                                                                                                                                                                                                                                                                                                                                                                                                                                                                                                                                                                              | T.O.W.<br>T.L.                                                     |
| (PANSION JOINT<br>(TERIOR                               | E.J.<br>EXT.                                                                                                                     | TREAD<br>TYPICAL                                                                                                                                                                                                                                                                                                                                                                                                                                                                                                                                                                                                                                                                                                                                                                                                                                                                                                                                                                                                                                                                                                                                                                                                                                                                                                                                                                                                                                                                                                                                                                                                                                                                                                                                                                                                                                                                                                                                                                                                                                                                                                                                                                                                                                                                                                                                                                                                                                                                                                                                                                                                                                                                                       | T.<br>TYP.                                                         |
| ABRIC                                                   | FAB.                                                                                                                             |                                                                                                                                                                                                                                                                                                                                                                                                                                                                                                                                                                                                                                                                                                                                                                                                                                                                                                                                                                                                                                                                                                                                                                                                                                                                                                                                                                                                                                                                                                                                                                                                                                                                                                                                                                                                                                                                                                                                                                                                                                                                                                                                                                                                                                                                                                                                                                                                                                                                                                                                                                                                                                                                                                        | URIN.                                                              |
| NSIH, FINISHED                                          | FIN.                                                                                                                             | UNLESS NOTED OTHERWISE                                                                                                                                                                                                                                                                                                                                                                                                                                                                                                                                                                                                                                                                                                                                                                                                                                                                                                                                                                                                                                                                                                                                                                                                                                                                                                                                                                                                                                                                                                                                                                                                                                                                                                                                                                                                                                                                                                                                                                                                                                                                                                                                                                                                                                                                                                                                                                                                                                                                                                                                                                                                                                                                                 | U.N.O.<br>V.T.R.                                                   |
| NISH FLOOR<br>RE ALARM<br>RE EXTINGUISHER CABINET       | F.F.<br>F.A.<br>F.E.C.                                                                                                           | VERTICAL, VERTICALLY<br>VESTIBULE                                                                                                                                                                                                                                                                                                                                                                                                                                                                                                                                                                                                                                                                                                                                                                                                                                                                                                                                                                                                                                                                                                                                                                                                                                                                                                                                                                                                                                                                                                                                                                                                                                                                                                                                                                                                                                                                                                                                                                                                                                                                                                                                                                                                                                                                                                                                                                                                                                                                                                                                                                                                                                                                      | VERT.<br>VEST.                                                     |
| RE HYDRANT<br>RE HOSE CABINET                           | F.H.<br>F.H.C.                                                                                                                   | VINYL COMPOSITION TILE<br>VINYL TILE                                                                                                                                                                                                                                                                                                                                                                                                                                                                                                                                                                                                                                                                                                                                                                                                                                                                                                                                                                                                                                                                                                                                                                                                                                                                                                                                                                                                                                                                                                                                                                                                                                                                                                                                                                                                                                                                                                                                                                                                                                                                                                                                                                                                                                                                                                                                                                                                                                                                                                                                                                                                                                                                   | V.C.T.<br>V.T.                                                     |
| RE VALVE CABINET<br>RE PROOFING<br>XTURF                | F.V.C<br>F.P.<br>FIXT.                                                                                                           | VINYL WALL COVERING<br>VOLT                                                                                                                                                                                                                                                                                                                                                                                                                                                                                                                                                                                                                                                                                                                                                                                                                                                                                                                                                                                                                                                                                                                                                                                                                                                                                                                                                                                                                                                                                                                                                                                                                                                                                                                                                                                                                                                                                                                                                                                                                                                                                                                                                                                                                                                                                                                                                                                                                                                                                                                                                                                                                                                                            | V.W.C.<br>V.                                                       |
| xture<br>.Ashing<br>.00r                                | FIXT.<br>FLASH.<br>FL'R.                                                                                                         | WATER RESISTANT<br>WATER PROOFING                                                                                                                                                                                                                                                                                                                                                                                                                                                                                                                                                                                                                                                                                                                                                                                                                                                                                                                                                                                                                                                                                                                                                                                                                                                                                                                                                                                                                                                                                                                                                                                                                                                                                                                                                                                                                                                                                                                                                                                                                                                                                                                                                                                                                                                                                                                                                                                                                                                                                                                                                                                                                                                                      | W.R.<br>W.P.                                                       |
| OOR DRAIN<br>DOTING                                     | F.D.<br>FT'G                                                                                                                     | WATER CLOSET<br>WELDED WIRE FABRIC                                                                                                                                                                                                                                                                                                                                                                                                                                                                                                                                                                                                                                                                                                                                                                                                                                                                                                                                                                                                                                                                                                                                                                                                                                                                                                                                                                                                                                                                                                                                                                                                                                                                                                                                                                                                                                                                                                                                                                                                                                                                                                                                                                                                                                                                                                                                                                                                                                                                                                                                                                                                                                                                     | WC.<br>W.W.F.                                                      |
| OUNDATION<br>RAME                                       | FD'N<br>FR.                                                                                                                      | WINDOW<br>WINDOW CONTRACTOR                                                                                                                                                                                                                                                                                                                                                                                                                                                                                                                                                                                                                                                                                                                                                                                                                                                                                                                                                                                                                                                                                                                                                                                                                                                                                                                                                                                                                                                                                                                                                                                                                                                                                                                                                                                                                                                                                                                                                                                                                                                                                                                                                                                                                                                                                                                                                                                                                                                                                                                                                                                                                                                                            | WIN<br>WIN.CONTR.                                                  |
| JRNISH, FURNISHED<br>JRRED, FURRING                     | FURN.<br>FURR.                                                                                                                   | WINDOW OPENING<br>WELDED WIRE MESH<br>WIRE MESH                                                                                                                                                                                                                                                                                                                                                                                                                                                                                                                                                                                                                                                                                                                                                                                                                                                                                                                                                                                                                                                                                                                                                                                                                                                                                                                                                                                                                                                                                                                                                                                                                                                                                                                                                                                                                                                                                                                                                                                                                                                                                                                                                                                                                                                                                                                                                                                                                                                                                                                                                                                                                                                        | W.O.<br>W.W.M.<br>W.M.                                             |
| AS<br>RAB BAR                                           | G.<br>GB.                                                                                                                        | WIRE MESH<br>WITH<br>WITHOUT                                                                                                                                                                                                                                                                                                                                                                                                                                                                                                                                                                                                                                                                                                                                                                                                                                                                                                                                                                                                                                                                                                                                                                                                                                                                                                                                                                                                                                                                                                                                                                                                                                                                                                                                                                                                                                                                                                                                                                                                                                                                                                                                                                                                                                                                                                                                                                                                                                                                                                                                                                                                                                                                           | w.м.<br>W/<br>W/O                                                  |
| ALVANIZED<br>ALVANIZED IRON                             | GB.<br>GALV.<br>G.I.                                                                                                             | WOMEN<br>WOOD                                                                                                                                                                                                                                                                                                                                                                                                                                                                                                                                                                                                                                                                                                                                                                                                                                                                                                                                                                                                                                                                                                                                                                                                                                                                                                                                                                                                                                                                                                                                                                                                                                                                                                                                                                                                                                                                                                                                                                                                                                                                                                                                                                                                                                                                                                                                                                                                                                                                                                                                                                                                                                                                                          | WÓM<br>WD.                                                         |
| ENERAL<br>ENERAL CONTRACTOR                             | GEN.<br>G.C.                                                                                                                     | YARD                                                                                                                                                                                                                                                                                                                                                                                                                                                                                                                                                                                                                                                                                                                                                                                                                                                                                                                                                                                                                                                                                                                                                                                                                                                                                                                                                                                                                                                                                                                                                                                                                                                                                                                                                                                                                                                                                                                                                                                                                                                                                                                                                                                                                                                                                                                                                                                                                                                                                                                                                                                                                                                                                                   | YD.                                                                |
| LASS<br>RADE                                            | GL.<br>GR.                                                                                                                       | 4                                                                                                                                                                                                                                                                                                                                                                                                                                                                                                                                                                                                                                                                                                                                                                                                                                                                                                                                                                                                                                                                                                                                                                                                                                                                                                                                                                                                                                                                                                                                                                                                                                                                                                                                                                                                                                                                                                                                                                                                                                                                                                                                                                                                                                                                                                                                                                                                                                                                                                                                                                                                                                                                                                      |                                                                    |
|                                                         | GYP.                                                                                                                             | 3 AXXX 1 INTERIOR EL                                                                                                                                                                                                                                                                                                                                                                                                                                                                                                                                                                                                                                                                                                                                                                                                                                                                                                                                                                                                                                                                                                                                                                                                                                                                                                                                                                                                                                                                                                                                                                                                                                                                                                                                                                                                                                                                                                                                                                                                                                                                                                                                                                                                                                                                                                                                                                                                                                                                                                                                                                                                                                                                                   | EVATION TAG                                                        |
| ARDWARE<br>ANDICAP<br>EAT/VENT/AIR CONDITION            | HDWR.<br>H.C.<br>HVAC                                                                                                            |                                                                                                                                                                                                                                                                                                                                                                                                                                                                                                                                                                                                                                                                                                                                                                                                                                                                                                                                                                                                                                                                                                                                                                                                                                                                                                                                                                                                                                                                                                                                                                                                                                                                                                                                                                                                                                                                                                                                                                                                                                                                                                                                                                                                                                                                                                                                                                                                                                                                                                                                                                                                                                                                                                        |                                                                    |
| EIGHT<br>GH POINT                                       | HG'T<br>H.P.                                                                                                                     | DOOR IDENT                                                                                                                                                                                                                                                                                                                                                                                                                                                                                                                                                                                                                                                                                                                                                                                                                                                                                                                                                                                                                                                                                                                                                                                                                                                                                                                                                                                                                                                                                                                                                                                                                                                                                                                                                                                                                                                                                                                                                                                                                                                                                                                                                                                                                                                                                                                                                                                                                                                                                                                                                                                                                                                                                             | TIFICATION TAG<br>DOOR SCHEDULE                                    |
| OWEL HOOK<br>DLLOW METAL                                | нк.<br>Н.М.                                                                                                                      | X WALL IDENT                                                                                                                                                                                                                                                                                                                                                                                                                                                                                                                                                                                                                                                                                                                                                                                                                                                                                                                                                                                                                                                                                                                                                                                                                                                                                                                                                                                                                                                                                                                                                                                                                                                                                                                                                                                                                                                                                                                                                                                                                                                                                                                                                                                                                                                                                                                                                                                                                                                                                                                                                                                                                                                                                           | FICATION TAG REFER TO                                              |
| DRIZONTAL/HORIZONTALLY<br>DSE BIB<br>DT WATER           | HORIZ.<br>H.B.<br>HW                                                                                                             | WALL TYPE                                                                                                                                                                                                                                                                                                                                                                                                                                                                                                                                                                                                                                                                                                                                                                                                                                                                                                                                                                                                                                                                                                                                                                                                                                                                                                                                                                                                                                                                                                                                                                                                                                                                                                                                                                                                                                                                                                                                                                                                                                                                                                                                                                                                                                                                                                                                                                                                                                                                                                                                                                                                                                                                                              | SCHEDULE<br>DTES IDENTIFICATION TAG                                |
| DT WATER<br>DT WATER HEATER<br>/DRANT                   | н <b>ж</b><br>Н. <b>Ж.</b> Н.<br>НҮD.                                                                                            | (A) REFER TO P                                                                                                                                                                                                                                                                                                                                                                                                                                                                                                                                                                                                                                                                                                                                                                                                                                                                                                                                                                                                                                                                                                                                                                                                                                                                                                                                                                                                                                                                                                                                                                                                                                                                                                                                                                                                                                                                                                                                                                                                                                                                                                                                                                                                                                                                                                                                                                                                                                                                                                                                                                                                                                                                                         | DES IDENTIFICATION TAG<br>PROJECT NOTE SCHEDULE<br>IC INFORMATION. |
| CH OR INCHES                                            | IN. OR "                                                                                                                         | INTERIOR W                                                                                                                                                                                                                                                                                                                                                                                                                                                                                                                                                                                                                                                                                                                                                                                                                                                                                                                                                                                                                                                                                                                                                                                                                                                                                                                                                                                                                                                                                                                                                                                                                                                                                                                                                                                                                                                                                                                                                                                                                                                                                                                                                                                                                                                                                                                                                                                                                                                                                                                                                                                                                                                                                             | NDOW IDENTIFICATION TAG<br>MNDOW SCHEDULE OR                       |
| FORMATION<br>SIDE DIAMETER<br>STALL INSTALLATION        | INFO.<br>I.D.<br>INSTAL                                                                                                          | DETAIL DRA                                                                                                                                                                                                                                                                                                                                                                                                                                                                                                                                                                                                                                                                                                                                                                                                                                                                                                                                                                                                                                                                                                                                                                                                                                                                                                                                                                                                                                                                                                                                                                                                                                                                                                                                                                                                                                                                                                                                                                                                                                                                                                                                                                                                                                                                                                                                                                                                                                                                                                                                                                                                                                                                                             |                                                                    |
| STALL, INSTALLATION<br>SULATE, INSULATION<br>TERIOR     | INSTAL.<br>INSUL.<br>INT.                                                                                                        |                                                                                                                                                                                                                                                                                                                                                                                                                                                                                                                                                                                                                                                                                                                                                                                                                                                                                                                                                                                                                                                                                                                                                                                                                                                                                                                                                                                                                                                                                                                                                                                                                                                                                                                                                                                                                                                                                                                                                                                                                                                                                                                                                                                                                                                                                                                                                                                                                                                                                                                                                                                                                                                                                                        | IDENTIFACTION TAG<br>QUIPMENT SCHEDULE                             |
| VERT<br>VERT ELEVATION                                  | INT.<br>INV.<br>I.E.                                                                                                             | <b>~</b>                                                                                                                                                                                                                                                                                                                                                                                                                                                                                                                                                                                                                                                                                                                                                                                                                                                                                                                                                                                                                                                                                                                                                                                                                                                                                                                                                                                                                                                                                                                                                                                                                                                                                                                                                                                                                                                                                                                                                                                                                                                                                                                                                                                                                                                                                                                                                                                                                                                                                                                                                                                                                                                                                               | <b></b>                                                            |
|                                                         | JT                                                                                                                               | $\wedge ( ) $                                                                                                                                                                                                                                                                                                                                                                                                                                                                                                                                                                                                                                                                                                                                                                                                                                                                                                                                                                                                                                                                                                                                                                                                                                                                                                                                                                                                                                                                                                                                                                                                                                                                                                                                                                                                                                                                                                                                                                                                                                                                                                                                                                                                                                                                                                                                                                                                                                                                                                                                                                                                                                                                                          | ADDENDUM BUBBLE                                                    |
| CK PLATE                                                | K.P.                                                                                                                             |                                                                                                                                                                                                                                                                                                                                                                                                                                                                                                                                                                                                                                                                                                                                                                                                                                                                                                                                                                                                                                                                                                                                                                                                                                                                                                                                                                                                                                                                                                                                                                                                                                                                                                                                                                                                                                                                                                                                                                                                                                                                                                                                                                                                                                                                                                                                                                                                                                                                                                                                                                                                                                                                                                        |                                                                    |
| NOCK OUT PANEL                                          | K.O.P.<br>LAM.                                                                                                                   | A-A A-A                                                                                                                                                                                                                                                                                                                                                                                                                                                                                                                                                                                                                                                                                                                                                                                                                                                                                                                                                                                                                                                                                                                                                                                                                                                                                                                                                                                                                                                                                                                                                                                                                                                                                                                                                                                                                                                                                                                                                                                                                                                                                                                                                                                                                                                                                                                                                                                                                                                                                                                                                                                                                                                                                                |                                                                    |
| VATORY<br>FT HAND REVERSE                               | LAM.<br>LAV.<br>L.H.R.                                                                                                           | SHEET A-3 SHEET A-3                                                                                                                                                                                                                                                                                                                                                                                                                                                                                                                                                                                                                                                                                                                                                                                                                                                                                                                                                                                                                                                                                                                                                                                                                                                                                                                                                                                                                                                                                                                                                                                                                                                                                                                                                                                                                                                                                                                                                                                                                                                                                                                                                                                                                                                                                                                                                                                                                                                                                                                                                                                                                                                                                    | BUILDING SECTION<br>MARKER                                         |
| GHT<br>GHTING                                           | LT.<br>LT <sup>*</sup> G                                                                                                         | DRAWING NUMBER                                                                                                                                                                                                                                                                                                                                                                                                                                                                                                                                                                                                                                                                                                                                                                                                                                                                                                                                                                                                                                                                                                                                                                                                                                                                                                                                                                                                                                                                                                                                                                                                                                                                                                                                                                                                                                                                                                                                                                                                                                                                                                                                                                                                                                                                                                                                                                                                                                                                                                                                                                                                                                                                                         |                                                                    |
| GHTING PANEL<br>GHTWEIGHT                               | L.P.<br>LT'WT                                                                                                                    |                                                                                                                                                                                                                                                                                                                                                                                                                                                                                                                                                                                                                                                                                                                                                                                                                                                                                                                                                                                                                                                                                                                                                                                                                                                                                                                                                                                                                                                                                                                                                                                                                                                                                                                                                                                                                                                                                                                                                                                                                                                                                                                                                                                                                                                                                                                                                                                                                                                                                                                                                                                                                                                                                                        | WALL SECTION /                                                     |
| VE LOAD<br>DNG LEG HORIZONTAL<br>DNG LEG VERTICAL       | L.L.<br>L.L.H.<br>L.L.V.                                                                                                         | x-x                                                                                                                                                                                                                                                                                                                                                                                                                                                                                                                                                                                                                                                                                                                                                                                                                                                                                                                                                                                                                                                                                                                                                                                                                                                                                                                                                                                                                                                                                                                                                                                                                                                                                                                                                                                                                                                                                                                                                                                                                                                                                                                                                                                                                                                                                                                                                                                                                                                                                                                                                                                                                                                                                                    | DETAIL MARKER                                                      |
| DNG LEG VERTICAL<br>DUVER OPENING<br>DW POINT           | L.L.V.<br>L.O.<br>L.P.                                                                                                           | SHEET NUMBER                                                                                                                                                                                                                                                                                                                                                                                                                                                                                                                                                                                                                                                                                                                                                                                                                                                                                                                                                                                                                                                                                                                                                                                                                                                                                                                                                                                                                                                                                                                                                                                                                                                                                                                                                                                                                                                                                                                                                                                                                                                                                                                                                                                                                                                                                                                                                                                                                                                                                                                                                                                                                                                                                           |                                                                    |
| ACHINE                                                  | МАСН.                                                                                                                            | VCT1 V/ CPT2                                                                                                                                                                                                                                                                                                                                                                                                                                                                                                                                                                                                                                                                                                                                                                                                                                                                                                                                                                                                                                                                                                                                                                                                                                                                                                                                                                                                                                                                                                                                                                                                                                                                                                                                                                                                                                                                                                                                                                                                                                                                                                                                                                                                                                                                                                                                                                                                                                                                                                                                                                                                                                                                                           | MATERIAL CHANGE                                                    |
| ANHOLE<br>ARBLE THRESHOLD                               | МН<br>М.Т.                                                                                                                       | ···· <b>X</b> ··· · Z                                                                                                                                                                                                                                                                                                                                                                                                                                                                                                                                                                                                                                                                                                                                                                                                                                                                                                                                                                                                                                                                                                                                                                                                                                                                                                                                                                                                                                                                                                                                                                                                                                                                                                                                                                                                                                                                                                                                                                                                                                                                                                                                                                                                                                                                                                                                                                                                                                                                                                                                                                                                                                                                                  |                                                                    |
| ASONRY<br>ASONRY OPENING                                | MAS.<br>M.O.                                                                                                                     | $\frown$                                                                                                                                                                                                                                                                                                                                                                                                                                                                                                                                                                                                                                                                                                                                                                                                                                                                                                                                                                                                                                                                                                                                                                                                                                                                                                                                                                                                                                                                                                                                                                                                                                                                                                                                                                                                                                                                                                                                                                                                                                                                                                                                                                                                                                                                                                                                                                                                                                                                                                                                                                                                                                                                                               |                                                                    |
| ATERIAL<br>AXIMUM<br>FCHANICAI                          | MAT'L<br>MAX.<br>MECH                                                                                                            | Ψ                                                                                                                                                                                                                                                                                                                                                                                                                                                                                                                                                                                                                                                                                                                                                                                                                                                                                                                                                                                                                                                                                                                                                                                                                                                                                                                                                                                                                                                                                                                                                                                                                                                                                                                                                                                                                                                                                                                                                                                                                                                                                                                                                                                                                                                                                                                                                                                                                                                                                                                                                                                                                                                                                                      |                                                                    |
| ECHANICAL<br>EDIUM<br>ETAL OR METALLIC                  | MECH.<br>MED.<br>MET.                                                                                                            |                                                                                                                                                                                                                                                                                                                                                                                                                                                                                                                                                                                                                                                                                                                                                                                                                                                                                                                                                                                                                                                                                                                                                                                                                                                                                                                                                                                                                                                                                                                                                                                                                                                                                                                                                                                                                                                                                                                                                                                                                                                                                                                                                                                                                                                                                                                                                                                                                                                                                                                                                                                                                                                                                                        |                                                                    |
| ETAL OR METALLIC<br>ETAL EDGE STRIP<br>EZZANINE         | MET.<br>M.E.S.<br>MEZZ.                                                                                                          |                                                                                                                                                                                                                                                                                                                                                                                                                                                                                                                                                                                                                                                                                                                                                                                                                                                                                                                                                                                                                                                                                                                                                                                                                                                                                                                                                                                                                                                                                                                                                                                                                                                                                                                                                                                                                                                                                                                                                                                                                                                                                                                                                                                                                                                                                                                                                                                                                                                                                                                                                                                                                                                                                                        | COLUMN OR BEAM<br>CENTER LINE                                      |
| -ZZANINE<br>NIMUM<br>RROR                               | MEZZ.<br>MIN.<br>MIR.                                                                                                            |                                                                                                                                                                                                                                                                                                                                                                                                                                                                                                                                                                                                                                                                                                                                                                                                                                                                                                                                                                                                                                                                                                                                                                                                                                                                                                                                                                                                                                                                                                                                                                                                                                                                                                                                                                                                                                                                                                                                                                                                                                                                                                                                                                                                                                                                                                                                                                                                                                                                                                                                                                                                                                                                                                        |                                                                    |
| SCELLANEOUS<br>SC. IRON CONTRACTOR                      | MISC.<br>M.I.C.                                                                                                                  | $\mathbf{A}$                                                                                                                                                                                                                                                                                                                                                                                                                                                                                                                                                                                                                                                                                                                                                                                                                                                                                                                                                                                                                                                                                                                                                                                                                                                                                                                                                                                                                                                                                                                                                                                                                                                                                                                                                                                                                                                                                                                                                                                                                                                                                                                                                                                                                                                                                                                                                                                                                                                                                                                                                                                                                                                                                           |                                                                    |
| JLLION                                                  | MTD<br>MULL.                                                                                                                     | $\mathbf{U}$                                                                                                                                                                                                                                                                                                                                                                                                                                                                                                                                                                                                                                                                                                                                                                                                                                                                                                                                                                                                                                                                                                                                                                                                                                                                                                                                                                                                                                                                                                                                                                                                                                                                                                                                                                                                                                                                                                                                                                                                                                                                                                                                                                                                                                                                                                                                                                                                                                                                                                                                                                                                                                                                                           | - DRAWING NUMBER                                                   |
| ATURAL                                                  | NAT.                                                                                                                             | $\left(\begin{array}{c} 4\\ \overline{}\end{array}\right)$                                                                                                                                                                                                                                                                                                                                                                                                                                                                                                                                                                                                                                                                                                                                                                                                                                                                                                                                                                                                                                                                                                                                                                                                                                                                                                                                                                                                                                                                                                                                                                                                                                                                                                                                                                                                                                                                                                                                                                                                                                                                                                                                                                                                                                                                                                                                                                                                                                                                                                                                                                                                                                             |                                                                    |
| OMINAL<br>ORTH                                          | NOM.<br>N<br>N.I.C.                                                                                                              |                                                                                                                                                                                                                                                                                                                                                                                                                                                                                                                                                                                                                                                                                                                                                                                                                                                                                                                                                                                                                                                                                                                                                                                                                                                                                                                                                                                                                                                                                                                                                                                                                                                                                                                                                                                                                                                                                                                                                                                                                                                                                                                                                                                                                                                                                                                                                                                                                                                                                                                                                                                                                                                                                                        | - SHEET NUMBER                                                     |
| T IN CONTRACT                                           |                                                                                                                                  |                                                                                                                                                                                                                                                                                                                                                                                                                                                                                                                                                                                                                                                                                                                                                                                                                                                                                                                                                                                                                                                                                                                                                                                                                                                                                                                                                                                                                                                                                                                                                                                                                                                                                                                                                                                                                                                                                                                                                                                                                                                                                                                                                                                                                                                                                                                                                                                                                                                                                                                                                                                                                                                                                                        |                                                                    |
| DT IN CONTRACT<br>DT TO SCALE<br>JMBER                  | N.T.S.<br>NO. OR #                                                                                                               |                                                                                                                                                                                                                                                                                                                                                                                                                                                                                                                                                                                                                                                                                                                                                                                                                                                                                                                                                                                                                                                                                                                                                                                                                                                                                                                                                                                                                                                                                                                                                                                                                                                                                                                                                                                                                                                                                                                                                                                                                                                                                                                                                                                                                                                                                                                                                                                                                                                                                                                                                                                                                                                                                                        |                                                                    |