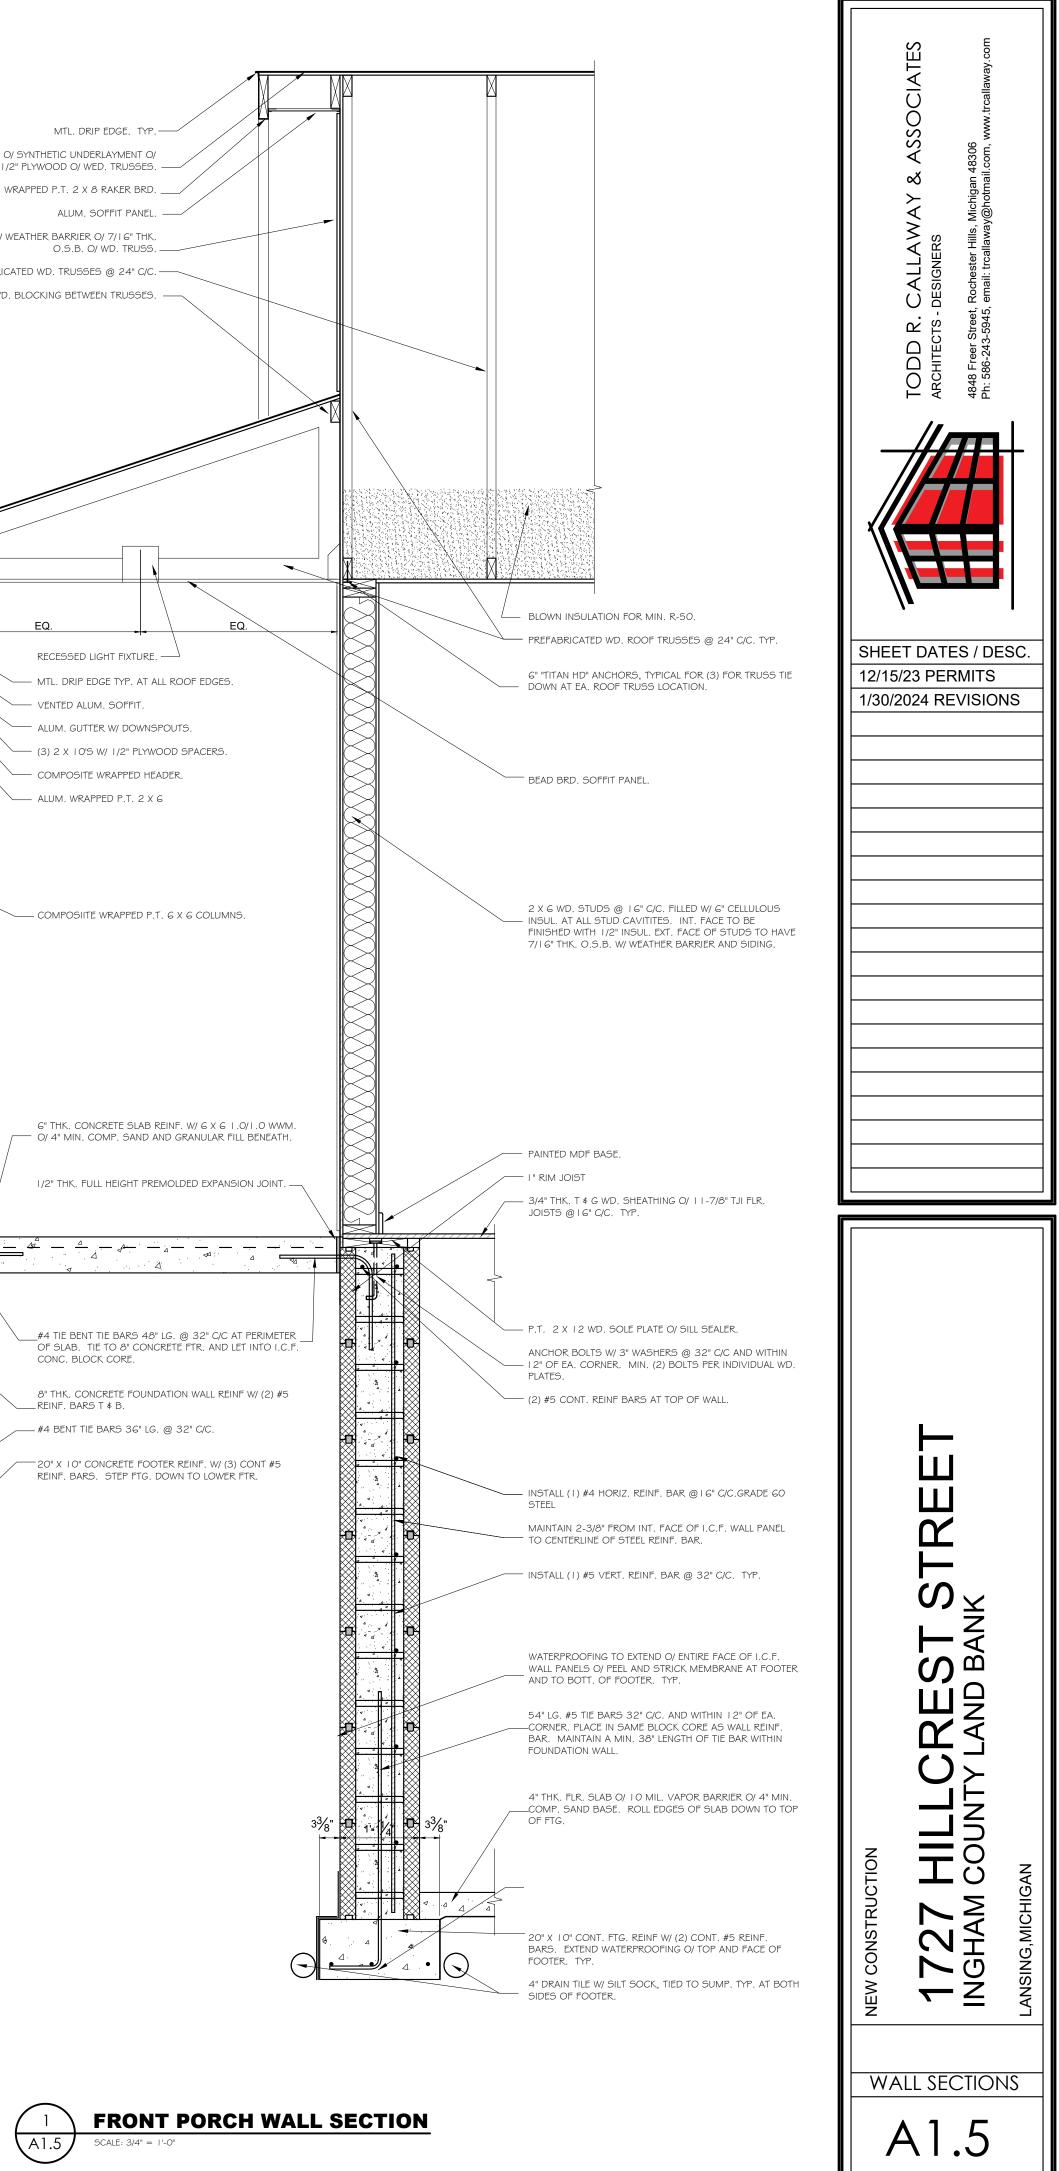

| BOVE FINISHED FLOOR<br>CCESS DOOR<br>CCESS PANFI        | A.F.F<br>A.D.<br>A.P.                                                                                                            | OFFICE<br>ON CENTER<br>OPENING<br>OPPOSITE<br>OPPOSITE HAND<br>OUTSIDE DIAMETER<br>OVER HEAD<br>PAINTED<br>PAIR<br>PAPER TOWEL DISPENSER<br>PAPER TOWEL RECEPTACLE<br>PARTITION<br>PAVEMENT<br>PAVING<br>PENT HOUSE<br>PERFORATED<br>PERFORATED<br>PERFORATED<br>PERFORATED<br>PERFORATED<br>PERFORATED<br>PERFORATED<br>PERFORATED<br>PERFORATED<br>PERFORATED<br>PERFORATED<br>PERFORATED<br>PERFORATED<br>PERFORATED<br>PERFORATED<br>PERFORATED<br>PERFORATED<br>PERFORATED<br>PERFORATED<br>PERFORATED<br>PERFORATED<br>PERFORATED<br>PERFORATED<br>PERFORATED<br>PERFORATED<br>PERFORATED<br>PERFORATED<br>PERFORATED<br>PERFORATED<br>PERFORATED<br>PERFORATED<br>PERFORATED<br>PERFORATED<br>PERFORATED<br>PERFORATED<br>PERFORATED<br>PERFORATED<br>PERFORATED<br>PERFORATED<br>PERFORATED<br>PERFORATED<br>PERFORATED<br>PERFORATED<br>PERFORATED<br>PERFORATED<br>PERFORATED<br>PERFORATED<br>PERFORATED<br>PERFORATED<br>PERFORATED<br>PERFORATED<br>PERFORATED<br>PERFORATED<br>PERFORATED<br>PERFORATED<br>PERFORATED<br>PERFORATED<br>PERFORATED<br>PERFORATED<br>PERFORATED<br>PERFORATED<br>PERFORATED<br>PERFORATED<br>PERFORATED<br>PERFORATED<br>PERFORATED<br>PERFORATED<br>PERFORATED<br>PERFORATED<br>PERFORATED<br>PERFORATED<br>PERFORATED<br>PERFORATED<br>PERFORATED<br>PERFORATED<br>PERFORATED<br>PERFORATED<br>PERFORATED<br>PERFORATED<br>PERFORATED<br>PERFORATED<br>PERFORATED<br>PERFORATED<br>PERFORATED<br>PERFORATED<br>PERFORATED<br>PERFORATED<br>PERFORATED<br>PERFORATED<br>PERFORATED<br>PERFORATED<br>PERFORATED<br>PERFORATED<br>PERFORATED<br>PERFORATED<br>PERFORATED<br>PERFORATED<br>PERFORATED<br>PERFORATED<br>PERFORATED<br>PERFORATED<br>PERFORATED<br>PERFORATED<br>PERFORATED<br>PERFORATED<br>PERFORATED<br>PERFORATED<br>PERFORATED<br>PERFORATED<br>PERFORATED<br>PERFORATED<br>PERFORATED<br>PERFORATED<br>PERFORATED<br>PERFORATED<br>PERFORATED<br>PERFORATED<br>PERFORATED<br>PERFORATED<br>PERFORATED<br>PERFORATED<br>PERFORATED<br>PERFORATED<br>PERFORATED                                                                                                                                                                                                                                                                                                                                                                                                                                                                                                                                                                                                                                                                            | OFF.<br>O.C.<br>OPN'G                                              |
|---------------------------------------------------------|----------------------------------------------------------------------------------------------------------------------------------|--------------------------------------------------------------------------------------------------------------------------------------------------------------------------------------------------------------------------------------------------------------------------------------------------------------------------------------------------------------------------------------------------------------------------------------------------------------------------------------------------------------------------------------------------------------------------------------------------------------------------------------------------------------------------------------------------------------------------------------------------------------------------------------------------------------------------------------------------------------------------------------------------------------------------------------------------------------------------------------------------------------------------------------------------------------------------------------------------------------------------------------------------------------------------------------------------------------------------------------------------------------------------------------------------------------------------------------------------------------------------------------------------------------------------------------------------------------------------------------------------------------------------------------------------------------------------------------------------------------------------------------------------------------------------------------------------------------------------------------------------------------------------------------------------------------------------------------------------------------------------------------------------------------------------------------------------------------------------------------------------------------------------------------------------------------------------------------------------------------------------------------------------------------------------------------------------------------------------------------------------------------------------------------------------------------------------------------------------------------------------------------------------------------------------------------------------------------------------------------------------------------------------------------------------------------------------------------------------------------------------------------------------------------------------------------------------------|--------------------------------------------------------------------|
| COUSTIC, ACOUSTICAL                                     | A.F.<br>ACOUS.<br>A.C.T.                                                                                                         | OPPOSITE<br>OPPOSITE HAND                                                                                                                                                                                                                                                                                                                                                                                                                                                                                                                                                                                                                                                                                                                                                                                                                                                                                                                                                                                                                                                                                                                                                                                                                                                                                                                                                                                                                                                                                                                                                                                                                                                                                                                                                                                                                                                                                                                                                                                                                                                                                                                                                                                                                                                                                                                                                                                                                                                                                                                                                                                                                                                                              | OPP.<br>O.H.                                                       |
| DDITION<br>DJUSTABLE                                    | ADD'N.<br>ADJ.                                                                                                                   | OUTSIDE DIAMETER<br>OVER HEAD                                                                                                                                                                                                                                                                                                                                                                                                                                                                                                                                                                                                                                                                                                                                                                                                                                                                                                                                                                                                                                                                                                                                                                                                                                                                                                                                                                                                                                                                                                                                                                                                                                                                                                                                                                                                                                                                                                                                                                                                                                                                                                                                                                                                                                                                                                                                                                                                                                                                                                                                                                                                                                                                          | 0.D.<br>0.H.                                                       |
| LIERNATE<br>LUMINIUM<br>NCHOR, ANCHORARIE               | ALT.<br>ALUM.<br>ANCH                                                                                                            | PAINTED<br>PAIR                                                                                                                                                                                                                                                                                                                                                                                                                                                                                                                                                                                                                                                                                                                                                                                                                                                                                                                                                                                                                                                                                                                                                                                                                                                                                                                                                                                                                                                                                                                                                                                                                                                                                                                                                                                                                                                                                                                                                                                                                                                                                                                                                                                                                                                                                                                                                                                                                                                                                                                                                                                                                                                                                        | PT'D<br>PR                                                         |
| NCHOR BOLT                                              | A.B.<br>&                                                                                                                        | PAIR<br>PAPER TOWEL DISPENSER<br>PAPER TOWEL RECEPTACLE<br>PARTITION                                                                                                                                                                                                                                                                                                                                                                                                                                                                                                                                                                                                                                                                                                                                                                                                                                                                                                                                                                                                                                                                                                                                                                                                                                                                                                                                                                                                                                                                                                                                                                                                                                                                                                                                                                                                                                                                                                                                                                                                                                                                                                                                                                                                                                                                                                                                                                                                                                                                                                                                                                                                                                   | P.T.<br>P.T.R.                                                     |
| NGLE<br>NODIZED                                         | L<br>ANOD.                                                                                                                       | PARTITION<br>PAVEMENT                                                                                                                                                                                                                                                                                                                                                                                                                                                                                                                                                                                                                                                                                                                                                                                                                                                                                                                                                                                                                                                                                                                                                                                                                                                                                                                                                                                                                                                                                                                                                                                                                                                                                                                                                                                                                                                                                                                                                                                                                                                                                                                                                                                                                                                                                                                                                                                                                                                                                                                                                                                                                                                                                  | PART'N<br>PVM'T                                                    |
| PPROVED<br>PPROXIMATE<br>RCHITECT ARCHITECTURAL         | APPR.<br>APPROX.<br>ARCH.                                                                                                        | PAVING<br>PENT HOUSE<br>PERFORATED                                                                                                                                                                                                                                                                                                                                                                                                                                                                                                                                                                                                                                                                                                                                                                                                                                                                                                                                                                                                                                                                                                                                                                                                                                                                                                                                                                                                                                                                                                                                                                                                                                                                                                                                                                                                                                                                                                                                                                                                                                                                                                                                                                                                                                                                                                                                                                                                                                                                                                                                                                                                                                                                     | PV'G<br>PENTHSE<br>PERF.                                           |
| JTOMATIC<br>SPHALT                                      | AUTO.<br>ASPH.                                                                                                                   | PERIMETER<br>PHYSICALLY HANDICAPPED                                                                                                                                                                                                                                                                                                                                                                                                                                                                                                                                                                                                                                                                                                                                                                                                                                                                                                                                                                                                                                                                                                                                                                                                                                                                                                                                                                                                                                                                                                                                                                                                                                                                                                                                                                                                                                                                                                                                                                                                                                                                                                                                                                                                                                                                                                                                                                                                                                                                                                                                                                                                                                                                    | PERIM.<br>P.H.                                                     |
| SSEMBLY<br>SSISTANT                                     | ASS'Y.<br>ASS'T.                                                                                                                 | PIECES<br>PLASTER                                                                                                                                                                                                                                                                                                                                                                                                                                                                                                                                                                                                                                                                                                                                                                                                                                                                                                                                                                                                                                                                                                                                                                                                                                                                                                                                                                                                                                                                                                                                                                                                                                                                                                                                                                                                                                                                                                                                                                                                                                                                                                                                                                                                                                                                                                                                                                                                                                                                                                                                                                                                                                                                                      | PC'S<br>PLAS.                                                      |
| I<br>JXILIARY                                           | og<br>AUX.                                                                                                                       | PLASTIC LAMINATE<br>PLATE<br>PLYWOOD                                                                                                                                                                                                                                                                                                                                                                                                                                                                                                                                                                                                                                                                                                                                                                                                                                                                                                                                                                                                                                                                                                                                                                                                                                                                                                                                                                                                                                                                                                                                                                                                                                                                                                                                                                                                                                                                                                                                                                                                                                                                                                                                                                                                                                                                                                                                                                                                                                                                                                                                                                                                                                                                   | PL.LAM.<br>PL.<br>PLY'WD                                           |
| ARRIER FREE<br>ASE PLATE                                | AUX.<br>B.F.<br>B.PL.<br>BENCH<br>B.M.<br>BR'G.<br>B.MK.<br>BET.<br>BITUM.<br>BL'K.<br>BLK'G.<br>BD.<br>BOTT.<br>BLD'G.<br>BLI P | PLYWOOD<br>POINT<br>POINTS                                                                                                                                                                                                                                                                                                                                                                                                                                                                                                                                                                                                                                                                                                                                                                                                                                                                                                                                                                                                                                                                                                                                                                                                                                                                                                                                                                                                                                                                                                                                                                                                                                                                                                                                                                                                                                                                                                                                                                                                                                                                                                                                                                                                                                                                                                                                                                                                                                                                                                                                                                                                                                                                             | PT<br>PT'S                                                         |
|                                                         | BENCH<br>B.M.                                                                                                                    | POLISH/POLISHED<br>POLYVINYL CHLORIDE                                                                                                                                                                                                                                                                                                                                                                                                                                                                                                                                                                                                                                                                                                                                                                                                                                                                                                                                                                                                                                                                                                                                                                                                                                                                                                                                                                                                                                                                                                                                                                                                                                                                                                                                                                                                                                                                                                                                                                                                                                                                                                                                                                                                                                                                                                                                                                                                                                                                                                                                                                                                                                                                  | POL.<br>PVC                                                        |
| AM<br>EARING<br>ENCH MARK<br>ETWEEN                     | BR G.<br>B.MK.<br>BET.                                                                                                           | POUNDS<br>POUNDS PER SQUARE FOOT<br>POWER                                                                                                                                                                                                                                                                                                                                                                                                                                                                                                                                                                                                                                                                                                                                                                                                                                                                                                                                                                                                                                                                                                                                                                                                                                                                                                                                                                                                                                                                                                                                                                                                                                                                                                                                                                                                                                                                                                                                                                                                                                                                                                                                                                                                                                                                                                                                                                                                                                                                                                                                                                                                                                                              | LBS.                                                               |
| ETWEEN<br>TUMINOUS<br>LOCK                              | BITUM.<br>BL'K.                                                                                                                  | PRECAST<br>PREFABRICATED                                                                                                                                                                                                                                                                                                                                                                                                                                                                                                                                                                                                                                                                                                                                                                                                                                                                                                                                                                                                                                                                                                                                                                                                                                                                                                                                                                                                                                                                                                                                                                                                                                                                                                                                                                                                                                                                                                                                                                                                                                                                                                                                                                                                                                                                                                                                                                                                                                                                                                                                                                                                                                                                               | P.C.<br>PREFAB.                                                    |
| OCKING<br>DARD                                          | BLK'G.<br>BD.                                                                                                                    | PRESSURE TREATED<br>PROJECT, PROJECTION                                                                                                                                                                                                                                                                                                                                                                                                                                                                                                                                                                                                                                                                                                                                                                                                                                                                                                                                                                                                                                                                                                                                                                                                                                                                                                                                                                                                                                                                                                                                                                                                                                                                                                                                                                                                                                                                                                                                                                                                                                                                                                                                                                                                                                                                                                                                                                                                                                                                                                                                                                                                                                                                |                                                                    |
| )TTOM<br>JILDING<br>JILT-UP ROOFING                     | BUTI.<br>BLD'G.                                                                                                                  |                                                                                                                                                                                                                                                                                                                                                                                                                                                                                                                                                                                                                                                                                                                                                                                                                                                                                                                                                                                                                                                                                                                                                                                                                                                                                                                                                                                                                                                                                                                                                                                                                                                                                                                                                                                                                                                                                                                                                                                                                                                                                                                                                                                                                                                                                                                                                                                                                                                                                                                                                                                                                                                                                                        | PROP.<br>Q.T.                                                      |
| ABINET                                                  | CAB.<br>CPT.                                                                                                                     | RAIN CONDUCTOR                                                                                                                                                                                                                                                                                                                                                                                                                                                                                                                                                                                                                                                                                                                                                                                                                                                                                                                                                                                                                                                                                                                                                                                                                                                                                                                                                                                                                                                                                                                                                                                                                                                                                                                                                                                                                                                                                                                                                                                                                                                                                                                                                                                                                                                                                                                                                                                                                                                                                                                                                                                                                                                                                         | R.C.                                                               |
| AST IN PLACE<br>ATCH BASIN                              | C.I.P.<br>C.B.                                                                                                                   | RADIUS<br>REFERENCE                                                                                                                                                                                                                                                                                                                                                                                                                                                                                                                                                                                                                                                                                                                                                                                                                                                                                                                                                                                                                                                                                                                                                                                                                                                                                                                                                                                                                                                                                                                                                                                                                                                                                                                                                                                                                                                                                                                                                                                                                                                                                                                                                                                                                                                                                                                                                                                                                                                                                                                                                                                                                                                                                    | RAD.<br>REF.                                                       |
| EILING<br>ENTER LINE<br>ENTER TO CENTER                 | CL'G.<br>C.L.                                                                                                                    | REFLECTED/REFLECTIVE<br>REFRIGERATE<br>REINFORCE                                                                                                                                                                                                                                                                                                                                                                                                                                                                                                                                                                                                                                                                                                                                                                                                                                                                                                                                                                                                                                                                                                                                                                                                                                                                                                                                                                                                                                                                                                                                                                                                                                                                                                                                                                                                                                                                                                                                                                                                                                                                                                                                                                                                                                                                                                                                                                                                                                                                                                                                                                                                                                                       | REFL.<br>REFRIG.<br>REINF.                                         |
| INTER TO CENTER<br>ERAMIC<br>ERAMIC TILE<br>JALK BOARD  | C/C<br>CER.<br>C T                                                                                                               | REQUIRED<br>RESILIENT                                                                                                                                                                                                                                                                                                                                                                                                                                                                                                                                                                                                                                                                                                                                                                                                                                                                                                                                                                                                                                                                                                                                                                                                                                                                                                                                                                                                                                                                                                                                                                                                                                                                                                                                                                                                                                                                                                                                                                                                                                                                                                                                                                                                                                                                                                                                                                                                                                                                                                                                                                                                                                                                                  | REQ'D<br>RESIL.<br>REV.                                            |
| ALK BOARD<br>ECKERED PLATE                              | CHALK BD.<br>CHK'D PL.                                                                                                           | REVISED/REVISION<br>RIGHT HAND                                                                                                                                                                                                                                                                                                                                                                                                                                                                                                                                                                                                                                                                                                                                                                                                                                                                                                                                                                                                                                                                                                                                                                                                                                                                                                                                                                                                                                                                                                                                                                                                                                                                                                                                                                                                                                                                                                                                                                                                                                                                                                                                                                                                                                                                                                                                                                                                                                                                                                                                                                                                                                                                         | R.H.                                                               |
| OSET<br>DLD WATER                                       | CLO.<br>C W                                                                                                                      | RIGHT HAND REVERSE<br>RIGHT OF WAY                                                                                                                                                                                                                                                                                                                                                                                                                                                                                                                                                                                                                                                                                                                                                                                                                                                                                                                                                                                                                                                                                                                                                                                                                                                                                                                                                                                                                                                                                                                                                                                                                                                                                                                                                                                                                                                                                                                                                                                                                                                                                                                                                                                                                                                                                                                                                                                                                                                                                                                                                                                                                                                                     | ROW                                                                |
|                                                         | COL.<br>COMP.                                                                                                                    | QUARRY TILE<br>RAIN CONDUCTOR<br>RADIUS<br>REFERENCE<br>REFLECTED/REFLECTIVE<br>REFRIGERATE<br>REINFORCE<br>REQUIRED<br>RESILIENT<br>REVISED/REVISION<br>RIGHT HAND<br>RIGHT HAND REVERSE<br>RIGHT OF WAY<br>RISER<br>ROOF SUMP<br>ROOF SUMP<br>ROOF SUMP<br>ROOF SUMP<br>ROOF OPENING<br>ROUMD<br>RUBBER TILE                                                                                                                                                                                                                                                                                                                                                                                                                                                                                                                                                                                                                                                                                                                                                                                                                                                                                                                                                                                                                                                                                                                                                                                                                                                                                                                                                                                                                                                                                                                                                                                                                                                                                                                                                                                                                                                                                                                                                                                                                                                                                                                                                                                                                                                                                                                                                                                         | R.<br>R.S.<br>RF'G<br>RM.<br>R.O.<br>RND.<br>R.T.                  |
|                                                         | CONE                                                                                                                             | ROUGH OPENING                                                                                                                                                                                                                                                                                                                                                                                                                                                                                                                                                                                                                                                                                                                                                                                                                                                                                                                                                                                                                                                                                                                                                                                                                                                                                                                                                                                                                                                                                                                                                                                                                                                                                                                                                                                                                                                                                                                                                                                                                                                                                                                                                                                                                                                                                                                                                                                                                                                                                                                                                                                                                                                                                          | RM.<br>R.O.                                                        |
| DNNECT, CONNECTION                                      | CONN.<br>CONST.                                                                                                                  | ROUND<br>RUBBER TILE                                                                                                                                                                                                                                                                                                                                                                                                                                                                                                                                                                                                                                                                                                                                                                                                                                                                                                                                                                                                                                                                                                                                                                                                                                                                                                                                                                                                                                                                                                                                                                                                                                                                                                                                                                                                                                                                                                                                                                                                                                                                                                                                                                                                                                                                                                                                                                                                                                                                                                                                                                                                                                                                                   | RND.<br>R.T.                                                       |
| ONTROL OR CONST. JOINT                                  | CJ<br>CONT.                                                                                                                      | SANITARY                                                                                                                                                                                                                                                                                                                                                                                                                                                                                                                                                                                                                                                                                                                                                                                                                                                                                                                                                                                                                                                                                                                                                                                                                                                                                                                                                                                                                                                                                                                                                                                                                                                                                                                                                                                                                                                                                                                                                                                                                                                                                                                                                                                                                                                                                                                                                                                                                                                                                                                                                                                                                                                                                               | SAN.                                                               |
| JNTRACTOR<br>DRRIDOR, CORRUGATED                        | CONTR.<br>CORR.                                                                                                                  | ROUND<br>RUBBER TILE<br>SANITARY<br>SAN. NAPKIN DISPENSER<br>SAN. NAPKIN DISPOSAL<br>SCHEDULE<br>SHOWER CURTAIN<br>SECTION<br>SERVICE SINK<br>SHEET<br>SHEET METAL<br>SHELVING<br>SHOWER<br>SIMILAR<br>SOAP DISPENSER<br>SOUTH<br>SPEAKER<br>SPECIFICATIONS<br>SQUARE FOOT (FEET)<br>STAINLESS STEEL<br>STORAGE<br>STRUCTURAL<br>STRUCTURAL<br>STRUCTURAL<br>STRUCTURAL<br>STRUCTURAL<br>STRUCTURAL<br>STRUCTURAL<br>STRUCTURAL<br>STRUCTURAL<br>STRUCTURAL<br>STRUCTURAL<br>STRUCTURAL<br>STRUCTURAL<br>STRUCTURAL<br>STRUCTURAL<br>STRUCTURAL<br>STRUCTURAL<br>STRUCTURAL<br>STRUCTURAL<br>STRUCTURAL<br>STRUCTURAL<br>STRUCTURAL<br>STRUCTURAL<br>STRUCTURAL<br>STRUCTURAL<br>STRUCTURAL<br>STRUCTURAL<br>STRUCTURAL<br>STRUCTURAL<br>STRUCTURAL<br>STRUCTURAL<br>STRUCTURAL<br>STRUCTURAL<br>STRUCTURAL<br>STRUCTURAL<br>STRUCTURAL<br>STRUCTURAL<br>STRUCTURAL<br>STRUCTURAL<br>STRUCTURAL<br>STRUCTURAL<br>STRUCTURAL<br>STRUCTURAL<br>STRUCTURAL<br>STRUCTURAL<br>STRUCTURAL<br>STRUCTURAL<br>STRUCTURAL<br>STRUCTURAL<br>STRUCTURAL<br>STRUCTURAL<br>STRUCTURAL<br>STRUCTURAL<br>STRUCTURAL<br>STRUCTURAL<br>STRUCTURAL<br>STRUCTURAL<br>STRUCTURAL<br>STRUCTURAL<br>STRUCTURAL<br>STRUCTURAL<br>STRUCTURAL<br>STRUCTURAL<br>STRUCTURAL<br>STRUCTURAL<br>STRUCTURAL<br>STRUCTURAL<br>STRUCTURAL<br>STRUCTURAL<br>STRUCTURAL<br>STRUCTURAL<br>STRUCTURAL<br>STRUCTURAL<br>STRUCTURAL<br>STRUCTURAL<br>STRUCTURAL<br>STRUCTURAL<br>STRUCTURAL<br>STRUCTURAL<br>STRUCTURAL<br>STRUCTURAL<br>STRUCTURAL<br>STRUCTURAL<br>STRUCTURAL<br>STRUCTURAL<br>STRUCTURAL<br>STRUCTURAL<br>STRUCTURAL<br>STRUCTURAL<br>STRUCTURAL<br>STRUCTURAL<br>STRUCTURAL<br>STRUCTURAL<br>STRUCTURAL<br>STRUCTURAL<br>STRUCTURAL<br>STRUCTURAL<br>STRUCTURAL<br>STRUCTURAL<br>STRUCTURAL<br>STRUCTURAL<br>STRUCTURAL<br>STRUCTURAL<br>STRUCTURAL<br>STRUCTURAL<br>STRUCTURAL<br>STRUCTURAL<br>STRUCTURAL<br>STRUCTURAL<br>STRUCTURAL<br>STRUCTURAL<br>STRUCTURAL<br>STRUCTURAL<br>STRUCTURAL<br>STRUCTURAL<br>STRUCTURAL<br>STRUCTURAL<br>STRUCTURAL<br>STRUCTURAL<br>STRUCTURAL<br>STRUCTURAL<br>STRUCTURAL<br>STRUCTURAL<br>STRUCTURAL<br>STRUCTURAL<br>STRUCTURAL<br>STRUCTURAL<br>STRUCTURAL<br>STRUCTURAL<br>STRUCTURAL<br>STRUCTURAL<br>STRUCTURAL<br>STRUCTURAL<br>STRUCTURAL<br>STRUCTURAL<br>STRUCTURAL<br>STRUCTURAL<br>STRUCTURAL<br>STRUCTURAL<br>STRUCTURAL<br>STRUCTURAL<br>STRUCTURAL<br>STRUCTURAL<br>STRUCTURAL<br>STRUCTURAL<br>STRUCTURAL<br>STRUCTURAL<br>STRUCTURAL<br>STRUCTURAL<br>STRUCTURAL<br>STRUCTURAL<br>STRUCTURAL<br>STRUCTURAL<br>STRUCTURAL<br>STRUCTURAL<br>STRUCTURAL<br>STRUCTURAL<br>STRUCTURAL<br>STRUCTURAL<br>STRUCTURAL<br>STRUCTURAL<br>STRUCTURAL<br>STRUCTURAL<br>STRUCTURA | S.N.D.<br>S.N.DISP.<br>SCHED                                       |
|                                                         | стк.<br>D.P.                                                                                                                     | SHOWER CURTAIN<br>SECTION                                                                                                                                                                                                                                                                                                                                                                                                                                                                                                                                                                                                                                                                                                                                                                                                                                                                                                                                                                                                                                                                                                                                                                                                                                                                                                                                                                                                                                                                                                                                                                                                                                                                                                                                                                                                                                                                                                                                                                                                                                                                                                                                                                                                                                                                                                                                                                                                                                                                                                                                                                                                                                                                              | SC.<br>SECT.                                                       |
| AD LOAD<br>MOLITION                                     | D.L.<br>DEMO.                                                                                                                    | SERVICE SINK<br>SHEET                                                                                                                                                                                                                                                                                                                                                                                                                                                                                                                                                                                                                                                                                                                                                                                                                                                                                                                                                                                                                                                                                                                                                                                                                                                                                                                                                                                                                                                                                                                                                                                                                                                                                                                                                                                                                                                                                                                                                                                                                                                                                                                                                                                                                                                                                                                                                                                                                                                                                                                                                                                                                                                                                  | S.S.<br>SHT.                                                       |
|                                                         | DEPT.<br>DET.                                                                                                                    | SHEET METAL<br>SHELVING                                                                                                                                                                                                                                                                                                                                                                                                                                                                                                                                                                                                                                                                                                                                                                                                                                                                                                                                                                                                                                                                                                                                                                                                                                                                                                                                                                                                                                                                                                                                                                                                                                                                                                                                                                                                                                                                                                                                                                                                                                                                                                                                                                                                                                                                                                                                                                                                                                                                                                                                                                                                                                                                                | SHT.MTL.<br>SHLV <sup>7</sup> G                                    |
| AMLIER<br>FFUSER<br>MENSION                             | DIA.<br>DIFF.                                                                                                                    | SMUWER<br>SIMILAR<br>SOAR DISDENSER                                                                                                                                                                                                                                                                                                                                                                                                                                                                                                                                                                                                                                                                                                                                                                                                                                                                                                                                                                                                                                                                                                                                                                                                                                                                                                                                                                                                                                                                                                                                                                                                                                                                                                                                                                                                                                                                                                                                                                                                                                                                                                                                                                                                                                                                                                                                                                                                                                                                                                                                                                                                                                                                    | SHWK<br>SIM.<br>S DISP                                             |
| RECTORY<br>TTO                                          | DIM.<br>DIR.<br>DO                                                                                                               | SOUTH<br>SPEAKER                                                                                                                                                                                                                                                                                                                                                                                                                                                                                                                                                                                                                                                                                                                                                                                                                                                                                                                                                                                                                                                                                                                                                                                                                                                                                                                                                                                                                                                                                                                                                                                                                                                                                                                                                                                                                                                                                                                                                                                                                                                                                                                                                                                                                                                                                                                                                                                                                                                                                                                                                                                                                                                                                       | S. SPK'R                                                           |
| DOR<br>DOR OPENING                                      | DR.<br>D.O.                                                                                                                      | SPECIFICATIONS<br>SQUARE                                                                                                                                                                                                                                                                                                                                                                                                                                                                                                                                                                                                                                                                                                                                                                                                                                                                                                                                                                                                                                                                                                                                                                                                                                                                                                                                                                                                                                                                                                                                                                                                                                                                                                                                                                                                                                                                                                                                                                                                                                                                                                                                                                                                                                                                                                                                                                                                                                                                                                                                                                                                                                                                               | SPEC.<br>SQ.                                                       |
| DUBLE<br>DWN                                            | DB'L<br>DN                                                                                                                       | SQUARE FOOT (FEET)<br>STAINLESS STEEL                                                                                                                                                                                                                                                                                                                                                                                                                                                                                                                                                                                                                                                                                                                                                                                                                                                                                                                                                                                                                                                                                                                                                                                                                                                                                                                                                                                                                                                                                                                                                                                                                                                                                                                                                                                                                                                                                                                                                                                                                                                                                                                                                                                                                                                                                                                                                                                                                                                                                                                                                                                                                                                                  | S.F.<br>ST.STL.                                                    |
| JWNSPOUTS<br>DWELS                                      | D.S.<br>DWLS                                                                                                                     | STANDARD<br>STEEL<br>STORAGE                                                                                                                                                                                                                                                                                                                                                                                                                                                                                                                                                                                                                                                                                                                                                                                                                                                                                                                                                                                                                                                                                                                                                                                                                                                                                                                                                                                                                                                                                                                                                                                                                                                                                                                                                                                                                                                                                                                                                                                                                                                                                                                                                                                                                                                                                                                                                                                                                                                                                                                                                                                                                                                                           | STD<br>STL<br>STOP                                                 |
| RINKING FOUNTAIN                                        | DwG<br>D.F.                                                                                                                      | STREET<br>STRUCTURAL                                                                                                                                                                                                                                                                                                                                                                                                                                                                                                                                                                                                                                                                                                                                                                                                                                                                                                                                                                                                                                                                                                                                                                                                                                                                                                                                                                                                                                                                                                                                                                                                                                                                                                                                                                                                                                                                                                                                                                                                                                                                                                                                                                                                                                                                                                                                                                                                                                                                                                                                                                                                                                                                                   | STON.<br>ST.<br>STRUCT.                                            |
| ACH<br>ACH FACE                                         | EA.<br>E.F.                                                                                                                      | STRUCTURAL STEEL<br>ST.ST'L CONTRACTOR                                                                                                                                                                                                                                                                                                                                                                                                                                                                                                                                                                                                                                                                                                                                                                                                                                                                                                                                                                                                                                                                                                                                                                                                                                                                                                                                                                                                                                                                                                                                                                                                                                                                                                                                                                                                                                                                                                                                                                                                                                                                                                                                                                                                                                                                                                                                                                                                                                                                                                                                                                                                                                                                 | ST.ST'L.<br>S.S.C.                                                 |
| ACH WAY<br>ASTO WATER PROOFING                          | E.W.<br>ELAST.W.P.                                                                                                               | SURFACE<br>SUSPEND/SUSPENSION                                                                                                                                                                                                                                                                                                                                                                                                                                                                                                                                                                                                                                                                                                                                                                                                                                                                                                                                                                                                                                                                                                                                                                                                                                                                                                                                                                                                                                                                                                                                                                                                                                                                                                                                                                                                                                                                                                                                                                                                                                                                                                                                                                                                                                                                                                                                                                                                                                                                                                                                                                                                                                                                          | SURF.<br>SUSP.                                                     |
| ECTRIC, ELECTRICAL<br>ECTRICAL PANEL                    | ELEC.<br>E.P.                                                                                                                    |                                                                                                                                                                                                                                                                                                                                                                                                                                                                                                                                                                                                                                                                                                                                                                                                                                                                                                                                                                                                                                                                                                                                                                                                                                                                                                                                                                                                                                                                                                                                                                                                                                                                                                                                                                                                                                                                                                                                                                                                                                                                                                                                                                                                                                                                                                                                                                                                                                                                                                                                                                                                                                                                                                        | TACK BD.                                                           |
| ECTRIC WATER COOLER<br>EVATION (HEIGHT LEVEL)<br>EVATOR | EWC<br>EL.<br>FIFV                                                                                                               |                                                                                                                                                                                                                                                                                                                                                                                                                                                                                                                                                                                                                                                                                                                                                                                                                                                                                                                                                                                                                                                                                                                                                                                                                                                                                                                                                                                                                                                                                                                                                                                                                                                                                                                                                                                                                                                                                                                                                                                                                                                                                                                                                                                                                                                                                                                                                                                                                                                                                                                                                                                                                                                                                                        | TEL.<br>TEMP.<br>TEMP.GL                                           |
| LMINATE<br>MERGENCY                                     | ELIM.<br>EMERG.                                                                                                                  | THRESHOLD                                                                                                                                                                                                                                                                                                                                                                                                                                                                                                                                                                                                                                                                                                                                                                                                                                                                                                                                                                                                                                                                                                                                                                                                                                                                                                                                                                                                                                                                                                                                                                                                                                                                                                                                                                                                                                                                                                                                                                                                                                                                                                                                                                                                                                                                                                                                                                                                                                                                                                                                                                                                                                                                                              | THRES.<br>TLT.                                                     |
| IAMEL                                                   | ENAM.<br>ENCL.                                                                                                                   | TOILET PAPER DISPENSER<br>TONGUE AND GROOVE                                                                                                                                                                                                                                                                                                                                                                                                                                                                                                                                                                                                                                                                                                                                                                                                                                                                                                                                                                                                                                                                                                                                                                                                                                                                                                                                                                                                                                                                                                                                                                                                                                                                                                                                                                                                                                                                                                                                                                                                                                                                                                                                                                                                                                                                                                                                                                                                                                                                                                                                                                                                                                                            | T.P.<br>T&G                                                        |
|                                                         | ENVIR.<br>EQ.                                                                                                                    | TOP & BOTTOM<br>TOP OF FOOTING                                                                                                                                                                                                                                                                                                                                                                                                                                                                                                                                                                                                                                                                                                                                                                                                                                                                                                                                                                                                                                                                                                                                                                                                                                                                                                                                                                                                                                                                                                                                                                                                                                                                                                                                                                                                                                                                                                                                                                                                                                                                                                                                                                                                                                                                                                                                                                                                                                                                                                                                                                                                                                                                         | 1&P<br>T.O.F.<br>T.O.M                                             |
| RUIPMEN (<br>(CAVATED<br>(ISTING                        | EQUIP.<br>EXC.<br>EVIST                                                                                                          | TOP OF MASUNRY<br>TOP OF COVER ON CURB                                                                                                                                                                                                                                                                                                                                                                                                                                                                                                                                                                                                                                                                                                                                                                                                                                                                                                                                                                                                                                                                                                                                                                                                                                                                                                                                                                                                                                                                                                                                                                                                                                                                                                                                                                                                                                                                                                                                                                                                                                                                                                                                                                                                                                                                                                                                                                                                                                                                                                                                                                                                                                                                 | т.о.м.<br>Т.О.С.<br>Т.О.S.                                         |
| (PANSION<br>(PANSION BOLT                               | EXP.<br>EXP.                                                                                                                     | TOP OF WALL<br>TOTAL LOAD                                                                                                                                                                                                                                                                                                                                                                                                                                                                                                                                                                                                                                                                                                                                                                                                                                                                                                                                                                                                                                                                                                                                                                                                                                                                                                                                                                                                                                                                                                                                                                                                                                                                                                                                                                                                                                                                                                                                                                                                                                                                                                                                                                                                                                                                                                                                                                                                                                                                                                                                                                                                                                                                              | T.O.W.<br>T.L.                                                     |
| (PANSION JOINT<br>(TERIOR                               | E.J.<br>EXT.                                                                                                                     | TREAD<br>TYPICAL                                                                                                                                                                                                                                                                                                                                                                                                                                                                                                                                                                                                                                                                                                                                                                                                                                                                                                                                                                                                                                                                                                                                                                                                                                                                                                                                                                                                                                                                                                                                                                                                                                                                                                                                                                                                                                                                                                                                                                                                                                                                                                                                                                                                                                                                                                                                                                                                                                                                                                                                                                                                                                                                                       | T.<br>TYP.                                                         |
| ABRIC                                                   | FAB.                                                                                                                             |                                                                                                                                                                                                                                                                                                                                                                                                                                                                                                                                                                                                                                                                                                                                                                                                                                                                                                                                                                                                                                                                                                                                                                                                                                                                                                                                                                                                                                                                                                                                                                                                                                                                                                                                                                                                                                                                                                                                                                                                                                                                                                                                                                                                                                                                                                                                                                                                                                                                                                                                                                                                                                                                                                        | URIN.                                                              |
| NSIH, FINISHED                                          | FIN.                                                                                                                             | UNLESS NOTED OTHERWISE                                                                                                                                                                                                                                                                                                                                                                                                                                                                                                                                                                                                                                                                                                                                                                                                                                                                                                                                                                                                                                                                                                                                                                                                                                                                                                                                                                                                                                                                                                                                                                                                                                                                                                                                                                                                                                                                                                                                                                                                                                                                                                                                                                                                                                                                                                                                                                                                                                                                                                                                                                                                                                                                                 | U.N.O.<br>V.T.R.                                                   |
| NISH FLOOR<br>RE ALARM<br>RE EXTINGUISHER CABINET       | F.F.<br>F.A.<br>F.E.C.                                                                                                           | VERTICAL, VERTICALLY<br>VESTIBULE                                                                                                                                                                                                                                                                                                                                                                                                                                                                                                                                                                                                                                                                                                                                                                                                                                                                                                                                                                                                                                                                                                                                                                                                                                                                                                                                                                                                                                                                                                                                                                                                                                                                                                                                                                                                                                                                                                                                                                                                                                                                                                                                                                                                                                                                                                                                                                                                                                                                                                                                                                                                                                                                      | VERT.<br>VEST.                                                     |
| RE HYDRANT<br>RE HOSE CABINET                           | F.H.<br>F.H.C.                                                                                                                   | VINYL COMPOSITION TILE<br>VINYL TILE                                                                                                                                                                                                                                                                                                                                                                                                                                                                                                                                                                                                                                                                                                                                                                                                                                                                                                                                                                                                                                                                                                                                                                                                                                                                                                                                                                                                                                                                                                                                                                                                                                                                                                                                                                                                                                                                                                                                                                                                                                                                                                                                                                                                                                                                                                                                                                                                                                                                                                                                                                                                                                                                   | V.C.T.<br>V.T.                                                     |
| RE VALVE CABINET<br>RE PROOFING<br>XTURF                | F.V.C<br>F.P.<br>FIXT.                                                                                                           | VINYL WALL COVERING<br>VOLT                                                                                                                                                                                                                                                                                                                                                                                                                                                                                                                                                                                                                                                                                                                                                                                                                                                                                                                                                                                                                                                                                                                                                                                                                                                                                                                                                                                                                                                                                                                                                                                                                                                                                                                                                                                                                                                                                                                                                                                                                                                                                                                                                                                                                                                                                                                                                                                                                                                                                                                                                                                                                                                                            | V.W.C.<br>V.                                                       |
| xture<br>.Ashing<br>.00r                                | FIXT.<br>FLASH.<br>FL'R.                                                                                                         | WATER RESISTANT<br>WATER PROOFING                                                                                                                                                                                                                                                                                                                                                                                                                                                                                                                                                                                                                                                                                                                                                                                                                                                                                                                                                                                                                                                                                                                                                                                                                                                                                                                                                                                                                                                                                                                                                                                                                                                                                                                                                                                                                                                                                                                                                                                                                                                                                                                                                                                                                                                                                                                                                                                                                                                                                                                                                                                                                                                                      | W.R.<br>W.P.                                                       |
| OOR DRAIN<br>DOTING                                     | F.D.<br>FT'G                                                                                                                     | WATER CLOSET<br>WELDED WIRE FABRIC                                                                                                                                                                                                                                                                                                                                                                                                                                                                                                                                                                                                                                                                                                                                                                                                                                                                                                                                                                                                                                                                                                                                                                                                                                                                                                                                                                                                                                                                                                                                                                                                                                                                                                                                                                                                                                                                                                                                                                                                                                                                                                                                                                                                                                                                                                                                                                                                                                                                                                                                                                                                                                                                     | WC.<br>W.W.F.                                                      |
| OUNDATION<br>RAME                                       | FD'N<br>FR.                                                                                                                      | WINDOW<br>WINDOW CONTRACTOR                                                                                                                                                                                                                                                                                                                                                                                                                                                                                                                                                                                                                                                                                                                                                                                                                                                                                                                                                                                                                                                                                                                                                                                                                                                                                                                                                                                                                                                                                                                                                                                                                                                                                                                                                                                                                                                                                                                                                                                                                                                                                                                                                                                                                                                                                                                                                                                                                                                                                                                                                                                                                                                                            | WIN<br>WIN.CONTR.                                                  |
| JRNISH, FURNISHED<br>JRRED, FURRING                     | FURN.<br>FURR.                                                                                                                   | WINDOW OPENING<br>WELDED WIRE MESH<br>WIRE MESH                                                                                                                                                                                                                                                                                                                                                                                                                                                                                                                                                                                                                                                                                                                                                                                                                                                                                                                                                                                                                                                                                                                                                                                                                                                                                                                                                                                                                                                                                                                                                                                                                                                                                                                                                                                                                                                                                                                                                                                                                                                                                                                                                                                                                                                                                                                                                                                                                                                                                                                                                                                                                                                        | W.O.<br>W.W.M.<br>W.M.                                             |
| AS<br>RAB BAR                                           | G.<br>GB.                                                                                                                        | WIRE MESH<br>WITH<br>WITHOUT                                                                                                                                                                                                                                                                                                                                                                                                                                                                                                                                                                                                                                                                                                                                                                                                                                                                                                                                                                                                                                                                                                                                                                                                                                                                                                                                                                                                                                                                                                                                                                                                                                                                                                                                                                                                                                                                                                                                                                                                                                                                                                                                                                                                                                                                                                                                                                                                                                                                                                                                                                                                                                                                           | w.м.<br>W/<br>W/O                                                  |
| ALVANIZED<br>ALVANIZED IRON                             | GB.<br>GALV.<br>G.I.                                                                                                             | WOMEN<br>WOOD                                                                                                                                                                                                                                                                                                                                                                                                                                                                                                                                                                                                                                                                                                                                                                                                                                                                                                                                                                                                                                                                                                                                                                                                                                                                                                                                                                                                                                                                                                                                                                                                                                                                                                                                                                                                                                                                                                                                                                                                                                                                                                                                                                                                                                                                                                                                                                                                                                                                                                                                                                                                                                                                                          | WÓM<br>WD.                                                         |
| ENERAL<br>ENERAL CONTRACTOR                             | GEN.<br>G.C.                                                                                                                     | YARD                                                                                                                                                                                                                                                                                                                                                                                                                                                                                                                                                                                                                                                                                                                                                                                                                                                                                                                                                                                                                                                                                                                                                                                                                                                                                                                                                                                                                                                                                                                                                                                                                                                                                                                                                                                                                                                                                                                                                                                                                                                                                                                                                                                                                                                                                                                                                                                                                                                                                                                                                                                                                                                                                                   | YD.                                                                |
| LASS<br>RADE                                            | GL.<br>GR.                                                                                                                       | 4                                                                                                                                                                                                                                                                                                                                                                                                                                                                                                                                                                                                                                                                                                                                                                                                                                                                                                                                                                                                                                                                                                                                                                                                                                                                                                                                                                                                                                                                                                                                                                                                                                                                                                                                                                                                                                                                                                                                                                                                                                                                                                                                                                                                                                                                                                                                                                                                                                                                                                                                                                                                                                                                                                      |                                                                    |
|                                                         | GYP.                                                                                                                             | 3 AXXX 1 INTERIOR EL                                                                                                                                                                                                                                                                                                                                                                                                                                                                                                                                                                                                                                                                                                                                                                                                                                                                                                                                                                                                                                                                                                                                                                                                                                                                                                                                                                                                                                                                                                                                                                                                                                                                                                                                                                                                                                                                                                                                                                                                                                                                                                                                                                                                                                                                                                                                                                                                                                                                                                                                                                                                                                                                                   | EVATION TAG                                                        |
| ARDWARE<br>ANDICAP<br>EAT/VENT/AIR CONDITION            | HDWR.<br>H.C.<br>HVAC                                                                                                            |                                                                                                                                                                                                                                                                                                                                                                                                                                                                                                                                                                                                                                                                                                                                                                                                                                                                                                                                                                                                                                                                                                                                                                                                                                                                                                                                                                                                                                                                                                                                                                                                                                                                                                                                                                                                                                                                                                                                                                                                                                                                                                                                                                                                                                                                                                                                                                                                                                                                                                                                                                                                                                                                                                        |                                                                    |
| EIGHT<br>GH POINT                                       | HG'T<br>H.P.                                                                                                                     | DOOR IDENT                                                                                                                                                                                                                                                                                                                                                                                                                                                                                                                                                                                                                                                                                                                                                                                                                                                                                                                                                                                                                                                                                                                                                                                                                                                                                                                                                                                                                                                                                                                                                                                                                                                                                                                                                                                                                                                                                                                                                                                                                                                                                                                                                                                                                                                                                                                                                                                                                                                                                                                                                                                                                                                                                             | TIFICATION TAG<br>DOOR SCHEDULE                                    |
| OWEL HOOK<br>DLLOW METAL                                | нк.<br>Н.М.                                                                                                                      | X WALL IDENT                                                                                                                                                                                                                                                                                                                                                                                                                                                                                                                                                                                                                                                                                                                                                                                                                                                                                                                                                                                                                                                                                                                                                                                                                                                                                                                                                                                                                                                                                                                                                                                                                                                                                                                                                                                                                                                                                                                                                                                                                                                                                                                                                                                                                                                                                                                                                                                                                                                                                                                                                                                                                                                                                           | FICATION TAG REFER TO                                              |
| DRIZONTAL/HORIZONTALLY<br>DSE BIB<br>DT WATER           | HORIZ.<br>H.B.<br>HW                                                                                                             | WALL TYPE                                                                                                                                                                                                                                                                                                                                                                                                                                                                                                                                                                                                                                                                                                                                                                                                                                                                                                                                                                                                                                                                                                                                                                                                                                                                                                                                                                                                                                                                                                                                                                                                                                                                                                                                                                                                                                                                                                                                                                                                                                                                                                                                                                                                                                                                                                                                                                                                                                                                                                                                                                                                                                                                                              | SCHEDULE<br>DTES IDENTIFICATION TAG                                |
| DT WATER<br>DT WATER HEATER<br>/DRANT                   | н <b>ж</b><br>Н. <b>Ж.</b> Н.<br>НҮD.                                                                                            | (A) REFER TO P                                                                                                                                                                                                                                                                                                                                                                                                                                                                                                                                                                                                                                                                                                                                                                                                                                                                                                                                                                                                                                                                                                                                                                                                                                                                                                                                                                                                                                                                                                                                                                                                                                                                                                                                                                                                                                                                                                                                                                                                                                                                                                                                                                                                                                                                                                                                                                                                                                                                                                                                                                                                                                                                                         | DES IDENTIFICATION TAG<br>PROJECT NOTE SCHEDULE<br>IC INFORMATION. |
| CH OR INCHES                                            | IN. OR "                                                                                                                         | INTERIOR W                                                                                                                                                                                                                                                                                                                                                                                                                                                                                                                                                                                                                                                                                                                                                                                                                                                                                                                                                                                                                                                                                                                                                                                                                                                                                                                                                                                                                                                                                                                                                                                                                                                                                                                                                                                                                                                                                                                                                                                                                                                                                                                                                                                                                                                                                                                                                                                                                                                                                                                                                                                                                                                                                             | NDOW IDENTIFICATION TAG<br>MNDOW SCHEDULE OR                       |
| FORMATION<br>SIDE DIAMETER<br>STALL INSTALLATION        | INFO.<br>I.D.<br>INSTAL                                                                                                          | DETAIL DRA                                                                                                                                                                                                                                                                                                                                                                                                                                                                                                                                                                                                                                                                                                                                                                                                                                                                                                                                                                                                                                                                                                                                                                                                                                                                                                                                                                                                                                                                                                                                                                                                                                                                                                                                                                                                                                                                                                                                                                                                                                                                                                                                                                                                                                                                                                                                                                                                                                                                                                                                                                                                                                                                                             |                                                                    |
| STALL, INSTALLATION<br>SULATE, INSULATION<br>TERIOR     | INSTAL.<br>INSUL.<br>INT.                                                                                                        |                                                                                                                                                                                                                                                                                                                                                                                                                                                                                                                                                                                                                                                                                                                                                                                                                                                                                                                                                                                                                                                                                                                                                                                                                                                                                                                                                                                                                                                                                                                                                                                                                                                                                                                                                                                                                                                                                                                                                                                                                                                                                                                                                                                                                                                                                                                                                                                                                                                                                                                                                                                                                                                                                                        | IDENTIFACTION TAG<br>QUIPMENT SCHEDULE                             |
| VERT<br>VERT ELEVATION                                  | INT.<br>INV.<br>I.E.                                                                                                             | <b>~</b>                                                                                                                                                                                                                                                                                                                                                                                                                                                                                                                                                                                                                                                                                                                                                                                                                                                                                                                                                                                                                                                                                                                                                                                                                                                                                                                                                                                                                                                                                                                                                                                                                                                                                                                                                                                                                                                                                                                                                                                                                                                                                                                                                                                                                                                                                                                                                                                                                                                                                                                                                                                                                                                                                               | <b></b>                                                            |
|                                                         | JT                                                                                                                               | $\wedge ( ) $                                                                                                                                                                                                                                                                                                                                                                                                                                                                                                                                                                                                                                                                                                                                                                                                                                                                                                                                                                                                                                                                                                                                                                                                                                                                                                                                                                                                                                                                                                                                                                                                                                                                                                                                                                                                                                                                                                                                                                                                                                                                                                                                                                                                                                                                                                                                                                                                                                                                                                                                                                                                                                                                                          | ADDENDUM BUBBLE                                                    |
| CK PLATE                                                | K.P.                                                                                                                             |                                                                                                                                                                                                                                                                                                                                                                                                                                                                                                                                                                                                                                                                                                                                                                                                                                                                                                                                                                                                                                                                                                                                                                                                                                                                                                                                                                                                                                                                                                                                                                                                                                                                                                                                                                                                                                                                                                                                                                                                                                                                                                                                                                                                                                                                                                                                                                                                                                                                                                                                                                                                                                                                                                        |                                                                    |
| NOCK OUT PANEL                                          | K.O.P.<br>LAM.                                                                                                                   | A-A A-A                                                                                                                                                                                                                                                                                                                                                                                                                                                                                                                                                                                                                                                                                                                                                                                                                                                                                                                                                                                                                                                                                                                                                                                                                                                                                                                                                                                                                                                                                                                                                                                                                                                                                                                                                                                                                                                                                                                                                                                                                                                                                                                                                                                                                                                                                                                                                                                                                                                                                                                                                                                                                                                                                                |                                                                    |
| VATORY<br>FT HAND REVERSE                               | LAM.<br>LAV.<br>L.H.R.                                                                                                           | SHEET A-3 SHEET A-3                                                                                                                                                                                                                                                                                                                                                                                                                                                                                                                                                                                                                                                                                                                                                                                                                                                                                                                                                                                                                                                                                                                                                                                                                                                                                                                                                                                                                                                                                                                                                                                                                                                                                                                                                                                                                                                                                                                                                                                                                                                                                                                                                                                                                                                                                                                                                                                                                                                                                                                                                                                                                                                                                    | BUILDING SECTION<br>MARKER                                         |
| GHT<br>GHTING                                           | LT.<br>LT <sup>*</sup> G                                                                                                         | DRAWING NUMBER                                                                                                                                                                                                                                                                                                                                                                                                                                                                                                                                                                                                                                                                                                                                                                                                                                                                                                                                                                                                                                                                                                                                                                                                                                                                                                                                                                                                                                                                                                                                                                                                                                                                                                                                                                                                                                                                                                                                                                                                                                                                                                                                                                                                                                                                                                                                                                                                                                                                                                                                                                                                                                                                                         |                                                                    |
| GHTING PANEL<br>GHTWEIGHT                               | L.P.<br>LT'WT                                                                                                                    |                                                                                                                                                                                                                                                                                                                                                                                                                                                                                                                                                                                                                                                                                                                                                                                                                                                                                                                                                                                                                                                                                                                                                                                                                                                                                                                                                                                                                                                                                                                                                                                                                                                                                                                                                                                                                                                                                                                                                                                                                                                                                                                                                                                                                                                                                                                                                                                                                                                                                                                                                                                                                                                                                                        | WALL SECTION /                                                     |
| VE LOAD<br>DNG LEG HORIZONTAL<br>DNG LEG VERTICAL       | L.L.<br>L.L.H.<br>L.L.V.                                                                                                         | x-x                                                                                                                                                                                                                                                                                                                                                                                                                                                                                                                                                                                                                                                                                                                                                                                                                                                                                                                                                                                                                                                                                                                                                                                                                                                                                                                                                                                                                                                                                                                                                                                                                                                                                                                                                                                                                                                                                                                                                                                                                                                                                                                                                                                                                                                                                                                                                                                                                                                                                                                                                                                                                                                                                                    | DETAIL MARKER                                                      |
| DNG LEG VERTICAL<br>DUVER OPENING<br>DW POINT           | L.L.V.<br>L.O.<br>L.P.                                                                                                           | SHEET NUMBER                                                                                                                                                                                                                                                                                                                                                                                                                                                                                                                                                                                                                                                                                                                                                                                                                                                                                                                                                                                                                                                                                                                                                                                                                                                                                                                                                                                                                                                                                                                                                                                                                                                                                                                                                                                                                                                                                                                                                                                                                                                                                                                                                                                                                                                                                                                                                                                                                                                                                                                                                                                                                                                                                           |                                                                    |
| ACHINE                                                  | МАСН.                                                                                                                            | VCT1 V/ CPT2                                                                                                                                                                                                                                                                                                                                                                                                                                                                                                                                                                                                                                                                                                                                                                                                                                                                                                                                                                                                                                                                                                                                                                                                                                                                                                                                                                                                                                                                                                                                                                                                                                                                                                                                                                                                                                                                                                                                                                                                                                                                                                                                                                                                                                                                                                                                                                                                                                                                                                                                                                                                                                                                                           | MATERIAL CHANGE                                                    |
| ANHOLE<br>ARBLE THRESHOLD                               | МН<br>М.Т.                                                                                                                       | ···· <b>X</b> ··· · Z                                                                                                                                                                                                                                                                                                                                                                                                                                                                                                                                                                                                                                                                                                                                                                                                                                                                                                                                                                                                                                                                                                                                                                                                                                                                                                                                                                                                                                                                                                                                                                                                                                                                                                                                                                                                                                                                                                                                                                                                                                                                                                                                                                                                                                                                                                                                                                                                                                                                                                                                                                                                                                                                                  |                                                                    |
| ASONRY<br>ASONRY OPENING                                | MAS.<br>M.O.                                                                                                                     | $\frown$                                                                                                                                                                                                                                                                                                                                                                                                                                                                                                                                                                                                                                                                                                                                                                                                                                                                                                                                                                                                                                                                                                                                                                                                                                                                                                                                                                                                                                                                                                                                                                                                                                                                                                                                                                                                                                                                                                                                                                                                                                                                                                                                                                                                                                                                                                                                                                                                                                                                                                                                                                                                                                                                                               |                                                                    |
| ATERIAL<br>AXIMUM<br>FCHANICAI                          | MAT'L<br>MAX.<br>MECH                                                                                                            | Ψ                                                                                                                                                                                                                                                                                                                                                                                                                                                                                                                                                                                                                                                                                                                                                                                                                                                                                                                                                                                                                                                                                                                                                                                                                                                                                                                                                                                                                                                                                                                                                                                                                                                                                                                                                                                                                                                                                                                                                                                                                                                                                                                                                                                                                                                                                                                                                                                                                                                                                                                                                                                                                                                                                                      |                                                                    |
| ECHANICAL<br>EDIUM<br>ETAL OR METALLIC                  | MECH.<br>MED.<br>MET.                                                                                                            |                                                                                                                                                                                                                                                                                                                                                                                                                                                                                                                                                                                                                                                                                                                                                                                                                                                                                                                                                                                                                                                                                                                                                                                                                                                                                                                                                                                                                                                                                                                                                                                                                                                                                                                                                                                                                                                                                                                                                                                                                                                                                                                                                                                                                                                                                                                                                                                                                                                                                                                                                                                                                                                                                                        |                                                                    |
| ETAL OR METALLIC<br>ETAL EDGE STRIP<br>EZZANINE         | MET.<br>M.E.S.<br>MEZZ.                                                                                                          |                                                                                                                                                                                                                                                                                                                                                                                                                                                                                                                                                                                                                                                                                                                                                                                                                                                                                                                                                                                                                                                                                                                                                                                                                                                                                                                                                                                                                                                                                                                                                                                                                                                                                                                                                                                                                                                                                                                                                                                                                                                                                                                                                                                                                                                                                                                                                                                                                                                                                                                                                                                                                                                                                                        | COLUMN OR BEAM<br>CENTER LINE                                      |
| -ZZANINE<br>NIMUM<br>RROR                               | MEZZ.<br>MIN.<br>MIR.                                                                                                            |                                                                                                                                                                                                                                                                                                                                                                                                                                                                                                                                                                                                                                                                                                                                                                                                                                                                                                                                                                                                                                                                                                                                                                                                                                                                                                                                                                                                                                                                                                                                                                                                                                                                                                                                                                                                                                                                                                                                                                                                                                                                                                                                                                                                                                                                                                                                                                                                                                                                                                                                                                                                                                                                                                        |                                                                    |
| SCELLANEOUS<br>SC. IRON CONTRACTOR                      | MISC.<br>M.I.C.                                                                                                                  | $\mathbf{A}$                                                                                                                                                                                                                                                                                                                                                                                                                                                                                                                                                                                                                                                                                                                                                                                                                                                                                                                                                                                                                                                                                                                                                                                                                                                                                                                                                                                                                                                                                                                                                                                                                                                                                                                                                                                                                                                                                                                                                                                                                                                                                                                                                                                                                                                                                                                                                                                                                                                                                                                                                                                                                                                                                           |                                                                    |
| JLLION                                                  | MTD<br>MULL.                                                                                                                     | $\mathbf{U}$                                                                                                                                                                                                                                                                                                                                                                                                                                                                                                                                                                                                                                                                                                                                                                                                                                                                                                                                                                                                                                                                                                                                                                                                                                                                                                                                                                                                                                                                                                                                                                                                                                                                                                                                                                                                                                                                                                                                                                                                                                                                                                                                                                                                                                                                                                                                                                                                                                                                                                                                                                                                                                                                                           | - DRAWING NUMBER                                                   |
| ATURAL                                                  | NAT.                                                                                                                             | $\left(\begin{array}{c} 4\\ \overline{}\end{array}\right)$                                                                                                                                                                                                                                                                                                                                                                                                                                                                                                                                                                                                                                                                                                                                                                                                                                                                                                                                                                                                                                                                                                                                                                                                                                                                                                                                                                                                                                                                                                                                                                                                                                                                                                                                                                                                                                                                                                                                                                                                                                                                                                                                                                                                                                                                                                                                                                                                                                                                                                                                                                                                                                             |                                                                    |
| OMINAL<br>ORTH                                          | NOM.<br>N<br>N.I.C.                                                                                                              |                                                                                                                                                                                                                                                                                                                                                                                                                                                                                                                                                                                                                                                                                                                                                                                                                                                                                                                                                                                                                                                                                                                                                                                                                                                                                                                                                                                                                                                                                                                                                                                                                                                                                                                                                                                                                                                                                                                                                                                                                                                                                                                                                                                                                                                                                                                                                                                                                                                                                                                                                                                                                                                                                                        | - SHEET NUMBER                                                     |
| T IN CONTRACT                                           |                                                                                                                                  |                                                                                                                                                                                                                                                                                                                                                                                                                                                                                                                                                                                                                                                                                                                                                                                                                                                                                                                                                                                                                                                                                                                                                                                                                                                                                                                                                                                                                                                                                                                                                                                                                                                                                                                                                                                                                                                                                                                                                                                                                                                                                                                                                                                                                                                                                                                                                                                                                                                                                                                                                                                                                                                                                                        |                                                                    |
| DT IN CONTRACT<br>DT TO SCALE<br>JMBER                  | N.T.S.<br>NO. OR #                                                                                                               |                                                                                                                                                                                                                                                                                                                                                                                                                                                                                                                                                                                                                                                                                                                                                                                                                                                                                                                                                                                                                                                                                                                                                                                                                                                                                                                                                                                                                                                                                                                                                                                                                                                                                                                                                                                                                                                                                                                                                                                                                                                                                                                                                                                                                                                                                                                                                                                                                                                                                                                                                                                                                                                                                                        |                                                                    |