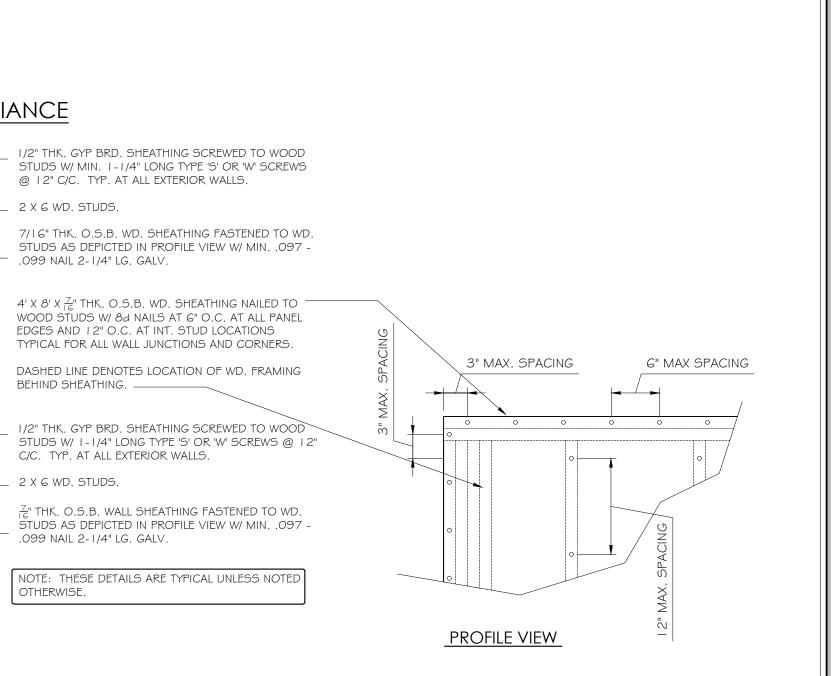

| BOVE FINISHED FLOOR<br>CCESS DOOR<br>CCESS PANFI        | A.F.F<br>A.D.<br>A.P.                                                                                                            | OFFICE<br>ON CENTER<br>OPENING<br>OPPOSITE<br>OPPOSITE HAND<br>OUTSIDE DIAMETER<br>OVER HEAD<br>PAINTED<br>PAIR<br>PAPER TOWEL DISPENSER<br>PAPER TOWEL RECEPTACLE<br>PARTITION<br>PAVEMENT<br>PAVING<br>PENT HOUSE<br>PERFORATED<br>PERFORATED<br>PERFORATED<br>PERFORATED<br>PERFORATED<br>PERFORATED<br>PERFORATED<br>PERFORATED<br>PERFORATED<br>PERFORATED<br>PERFORATED<br>PERFORATED<br>PERFORATED<br>PERFORATED<br>PERFORATED<br>PERFORATED<br>PERFORATED<br>PERFORATED<br>PERFORATED<br>PERFORATED<br>PERFORATED<br>PERFORATED<br>PERFORATED<br>PERFORATED<br>PERFORATED<br>PERFORATED<br>PERFORATED<br>PERFORATED<br>PERFORATED<br>PERFORATED<br>PERFORATED<br>PERFORATED<br>PERFORATED<br>PERFORATED<br>PERFORATED<br>PERFORATED<br>PERFORATED<br>PERFORATED<br>PERFORATED<br>PERFORATED<br>PERFORATED<br>PERFORATED<br>PERFORATED<br>PERFORATED<br>PERFORATED<br>PERFORATED<br>PERFORATED<br>PERFORATED<br>PERFORATED<br>PERFORATED<br>PERFORATED<br>PERFORATED<br>PERFORATED<br>PERFORATED<br>PERFORATED<br>PERFORATED<br>PERFORATED<br>PERFORATED<br>PERFORATED<br>PERFORATED<br>PERFORATED<br>PERFORATED<br>PERFORATED<br>PERFORATED<br>PERFORATED<br>PERFORATED<br>PERFORATED<br>PERFORATED<br>PERFORATED<br>PERFORATED<br>PERFORATED<br>PERFORATED<br>PERFORATED<br>PERFORATED<br>PERFORATED<br>PERFORATED<br>PERFORATED<br>PERFORATED<br>PERFORATED<br>PERFORATED<br>PERFORATED<br>PERFORATED<br>PERFORATED<br>PERFORATED<br>PERFORATED<br>PERFORATED<br>PERFORATED<br>PERFORATED<br>PERFORATED<br>PERFORATED<br>PERFORATED<br>PERFORATED<br>PERFORATED<br>PERFORATED<br>PERFORATED<br>PERFORATED<br>PERFORATED<br>PERFORATED<br>PERFORATED<br>PERFORATED<br>PERFORATED<br>PERFORATED<br>PERFORATED<br>PERFORATED<br>PERFORATED<br>PERFORATED<br>PERFORATED<br>PERFORATED<br>PERFORATED<br>PERFORATED<br>PERFORATED<br>PERFORATED<br>PERFORATED<br>PERFORATED<br>PERFORATED<br>PERFORATED<br>PERFORATED<br>PERFORATED<br>PERFORATED<br>PERFORATED<br>PERFORATED<br>PERFORATED<br>PERFORATED<br>PERFORATED                                                                                                                                                                                                                                                                                                                                                                                                                                                                                                                                                                                                                                                                            | OFF.<br>O.C.<br>OPN'G                                              |
|---------------------------------------------------------|----------------------------------------------------------------------------------------------------------------------------------|--------------------------------------------------------------------------------------------------------------------------------------------------------------------------------------------------------------------------------------------------------------------------------------------------------------------------------------------------------------------------------------------------------------------------------------------------------------------------------------------------------------------------------------------------------------------------------------------------------------------------------------------------------------------------------------------------------------------------------------------------------------------------------------------------------------------------------------------------------------------------------------------------------------------------------------------------------------------------------------------------------------------------------------------------------------------------------------------------------------------------------------------------------------------------------------------------------------------------------------------------------------------------------------------------------------------------------------------------------------------------------------------------------------------------------------------------------------------------------------------------------------------------------------------------------------------------------------------------------------------------------------------------------------------------------------------------------------------------------------------------------------------------------------------------------------------------------------------------------------------------------------------------------------------------------------------------------------------------------------------------------------------------------------------------------------------------------------------------------------------------------------------------------------------------------------------------------------------------------------------------------------------------------------------------------------------------------------------------------------------------------------------------------------------------------------------------------------------------------------------------------------------------------------------------------------------------------------------------------------------------------------------------------------------------------------------------------|--------------------------------------------------------------------|
| COUSTIC, ACOUSTICAL                                     | A.F.<br>ACOUS.<br>A.C.T.                                                                                                         | OPPOSITE<br>OPPOSITE HAND                                                                                                                                                                                                                                                                                                                                                                                                                                                                                                                                                                                                                                                                                                                                                                                                                                                                                                                                                                                                                                                                                                                                                                                                                                                                                                                                                                                                                                                                                                                                                                                                                                                                                                                                                                                                                                                                                                                                                                                                                                                                                                                                                                                                                                                                                                                                                                                                                                                                                                                                                                                                                                                                              | OPP.<br>O.H.                                                       |
| DDITION<br>DJUSTABLE                                    | ADD'N.<br>ADJ.                                                                                                                   | OUTSIDE DIAMETER<br>OVER HEAD                                                                                                                                                                                                                                                                                                                                                                                                                                                                                                                                                                                                                                                                                                                                                                                                                                                                                                                                                                                                                                                                                                                                                                                                                                                                                                                                                                                                                                                                                                                                                                                                                                                                                                                                                                                                                                                                                                                                                                                                                                                                                                                                                                                                                                                                                                                                                                                                                                                                                                                                                                                                                                                                          | 0.D.<br>0.H.                                                       |
| LIERNATE<br>LUMINIUM<br>NCHOR, ANCHORARIE               | ALT.<br>ALUM.<br>ANCH                                                                                                            | PAINTED<br>PAIR                                                                                                                                                                                                                                                                                                                                                                                                                                                                                                                                                                                                                                                                                                                                                                                                                                                                                                                                                                                                                                                                                                                                                                                                                                                                                                                                                                                                                                                                                                                                                                                                                                                                                                                                                                                                                                                                                                                                                                                                                                                                                                                                                                                                                                                                                                                                                                                                                                                                                                                                                                                                                                                                                        | PT'D<br>PR                                                         |
| NCHOR BOLT                                              | A.B.<br>&                                                                                                                        | PAIR<br>PAPER TOWEL DISPENSER<br>PAPER TOWEL RECEPTACLE<br>PARTITION                                                                                                                                                                                                                                                                                                                                                                                                                                                                                                                                                                                                                                                                                                                                                                                                                                                                                                                                                                                                                                                                                                                                                                                                                                                                                                                                                                                                                                                                                                                                                                                                                                                                                                                                                                                                                                                                                                                                                                                                                                                                                                                                                                                                                                                                                                                                                                                                                                                                                                                                                                                                                                   | P.T.<br>P.T.R.                                                     |
| NGLE<br>NODIZED                                         | L<br>ANOD.                                                                                                                       | PARTITION<br>PAVEMENT                                                                                                                                                                                                                                                                                                                                                                                                                                                                                                                                                                                                                                                                                                                                                                                                                                                                                                                                                                                                                                                                                                                                                                                                                                                                                                                                                                                                                                                                                                                                                                                                                                                                                                                                                                                                                                                                                                                                                                                                                                                                                                                                                                                                                                                                                                                                                                                                                                                                                                                                                                                                                                                                                  | PART'N<br>PVM'T                                                    |
| PPROVED<br>PPROXIMATE<br>RCHITECT ARCHITECTURAL         | APPR.<br>APPROX.<br>ARCH.                                                                                                        | PAVING<br>PENT HOUSE<br>PERFORATED                                                                                                                                                                                                                                                                                                                                                                                                                                                                                                                                                                                                                                                                                                                                                                                                                                                                                                                                                                                                                                                                                                                                                                                                                                                                                                                                                                                                                                                                                                                                                                                                                                                                                                                                                                                                                                                                                                                                                                                                                                                                                                                                                                                                                                                                                                                                                                                                                                                                                                                                                                                                                                                                     | PV'G<br>PENTHSE<br>PERF.                                           |
| JTOMATIC<br>SPHALT                                      | AUTO.<br>ASPH.                                                                                                                   | PERIMETER<br>PHYSICALLY HANDICAPPED                                                                                                                                                                                                                                                                                                                                                                                                                                                                                                                                                                                                                                                                                                                                                                                                                                                                                                                                                                                                                                                                                                                                                                                                                                                                                                                                                                                                                                                                                                                                                                                                                                                                                                                                                                                                                                                                                                                                                                                                                                                                                                                                                                                                                                                                                                                                                                                                                                                                                                                                                                                                                                                                    | PERIM.<br>P.H.                                                     |
| SSEMBLY<br>SSISTANT                                     | ASS'Y.<br>ASS'T.                                                                                                                 | PIECES<br>PLASTER                                                                                                                                                                                                                                                                                                                                                                                                                                                                                                                                                                                                                                                                                                                                                                                                                                                                                                                                                                                                                                                                                                                                                                                                                                                                                                                                                                                                                                                                                                                                                                                                                                                                                                                                                                                                                                                                                                                                                                                                                                                                                                                                                                                                                                                                                                                                                                                                                                                                                                                                                                                                                                                                                      | PC'S<br>PLAS.                                                      |
| I<br>JXILIARY                                           | og<br>AUX.                                                                                                                       | PLASTIC LAMINATE<br>PLATE<br>PLYWOOD                                                                                                                                                                                                                                                                                                                                                                                                                                                                                                                                                                                                                                                                                                                                                                                                                                                                                                                                                                                                                                                                                                                                                                                                                                                                                                                                                                                                                                                                                                                                                                                                                                                                                                                                                                                                                                                                                                                                                                                                                                                                                                                                                                                                                                                                                                                                                                                                                                                                                                                                                                                                                                                                   | PL.LAM.<br>PL.<br>PLY'WD                                           |
| ARRIER FREE<br>ASE PLATE                                | AUX.<br>B.F.<br>B.PL.<br>BENCH<br>B.M.<br>BR'G.<br>B.MK.<br>BET.<br>BITUM.<br>BL'K.<br>BLK'G.<br>BD.<br>BOTT.<br>BLD'G.<br>BLI P | PLYWOOD<br>POINT<br>POINTS                                                                                                                                                                                                                                                                                                                                                                                                                                                                                                                                                                                                                                                                                                                                                                                                                                                                                                                                                                                                                                                                                                                                                                                                                                                                                                                                                                                                                                                                                                                                                                                                                                                                                                                                                                                                                                                                                                                                                                                                                                                                                                                                                                                                                                                                                                                                                                                                                                                                                                                                                                                                                                                                             | PT<br>PT'S                                                         |
|                                                         | BENCH<br>B.M.                                                                                                                    | POLISH/POLISHED<br>POLYVINYL CHLORIDE                                                                                                                                                                                                                                                                                                                                                                                                                                                                                                                                                                                                                                                                                                                                                                                                                                                                                                                                                                                                                                                                                                                                                                                                                                                                                                                                                                                                                                                                                                                                                                                                                                                                                                                                                                                                                                                                                                                                                                                                                                                                                                                                                                                                                                                                                                                                                                                                                                                                                                                                                                                                                                                                  | POL.<br>PVC                                                        |
| AM<br>EARING<br>ENCH MARK<br>ETWEEN                     | BR G.<br>B.MK.<br>BET.                                                                                                           | POUNDS<br>POUNDS PER SQUARE FOOT<br>POWER                                                                                                                                                                                                                                                                                                                                                                                                                                                                                                                                                                                                                                                                                                                                                                                                                                                                                                                                                                                                                                                                                                                                                                                                                                                                                                                                                                                                                                                                                                                                                                                                                                                                                                                                                                                                                                                                                                                                                                                                                                                                                                                                                                                                                                                                                                                                                                                                                                                                                                                                                                                                                                                              | LBS.                                                               |
| ETWEEN<br>TUMINOUS<br>LOCK                              | BITUM.<br>BL'K.                                                                                                                  | PRECAST<br>PREFABRICATED                                                                                                                                                                                                                                                                                                                                                                                                                                                                                                                                                                                                                                                                                                                                                                                                                                                                                                                                                                                                                                                                                                                                                                                                                                                                                                                                                                                                                                                                                                                                                                                                                                                                                                                                                                                                                                                                                                                                                                                                                                                                                                                                                                                                                                                                                                                                                                                                                                                                                                                                                                                                                                                                               | P.C.<br>PREFAB.                                                    |
| OCKING<br>DARD                                          | BLK'G.<br>BD.                                                                                                                    | PRESSURE TREATED<br>PROJECT, PROJECTION                                                                                                                                                                                                                                                                                                                                                                                                                                                                                                                                                                                                                                                                                                                                                                                                                                                                                                                                                                                                                                                                                                                                                                                                                                                                                                                                                                                                                                                                                                                                                                                                                                                                                                                                                                                                                                                                                                                                                                                                                                                                                                                                                                                                                                                                                                                                                                                                                                                                                                                                                                                                                                                                |                                                                    |
| )TTOM<br>JILDING<br>JILT-UP ROOFING                     | BUTI.<br>BLD'G.                                                                                                                  |                                                                                                                                                                                                                                                                                                                                                                                                                                                                                                                                                                                                                                                                                                                                                                                                                                                                                                                                                                                                                                                                                                                                                                                                                                                                                                                                                                                                                                                                                                                                                                                                                                                                                                                                                                                                                                                                                                                                                                                                                                                                                                                                                                                                                                                                                                                                                                                                                                                                                                                                                                                                                                                                                                        | PROP.<br>Q.T.                                                      |
| ABINET                                                  | CAB.<br>CPT.                                                                                                                     | RAIN CONDUCTOR                                                                                                                                                                                                                                                                                                                                                                                                                                                                                                                                                                                                                                                                                                                                                                                                                                                                                                                                                                                                                                                                                                                                                                                                                                                                                                                                                                                                                                                                                                                                                                                                                                                                                                                                                                                                                                                                                                                                                                                                                                                                                                                                                                                                                                                                                                                                                                                                                                                                                                                                                                                                                                                                                         | R.C.                                                               |
| AST IN PLACE<br>ATCH BASIN                              | C.I.P.<br>C.B.                                                                                                                   | RADIUS<br>REFERENCE                                                                                                                                                                                                                                                                                                                                                                                                                                                                                                                                                                                                                                                                                                                                                                                                                                                                                                                                                                                                                                                                                                                                                                                                                                                                                                                                                                                                                                                                                                                                                                                                                                                                                                                                                                                                                                                                                                                                                                                                                                                                                                                                                                                                                                                                                                                                                                                                                                                                                                                                                                                                                                                                                    | RAD.<br>REF.                                                       |
| EILING<br>ENTER LINE<br>ENTER TO CENTER                 | CL'G.<br>C.L.                                                                                                                    | REFLECTED/REFLECTIVE<br>REFRIGERATE<br>REINFORCE                                                                                                                                                                                                                                                                                                                                                                                                                                                                                                                                                                                                                                                                                                                                                                                                                                                                                                                                                                                                                                                                                                                                                                                                                                                                                                                                                                                                                                                                                                                                                                                                                                                                                                                                                                                                                                                                                                                                                                                                                                                                                                                                                                                                                                                                                                                                                                                                                                                                                                                                                                                                                                                       | REFL.<br>REFRIG.<br>REINF.                                         |
| INTER TO CENTER<br>ERAMIC<br>ERAMIC TILE<br>JALK BOARD  | C/C<br>CER.<br>C T                                                                                                               | REQUIRED<br>RESILIENT                                                                                                                                                                                                                                                                                                                                                                                                                                                                                                                                                                                                                                                                                                                                                                                                                                                                                                                                                                                                                                                                                                                                                                                                                                                                                                                                                                                                                                                                                                                                                                                                                                                                                                                                                                                                                                                                                                                                                                                                                                                                                                                                                                                                                                                                                                                                                                                                                                                                                                                                                                                                                                                                                  | REQ'D<br>RESIL.<br>REV.                                            |
| ALK BOARD<br>ECKERED PLATE                              | CHALK BD.<br>CHK'D PL.                                                                                                           | REVISED/REVISION<br>RIGHT HAND                                                                                                                                                                                                                                                                                                                                                                                                                                                                                                                                                                                                                                                                                                                                                                                                                                                                                                                                                                                                                                                                                                                                                                                                                                                                                                                                                                                                                                                                                                                                                                                                                                                                                                                                                                                                                                                                                                                                                                                                                                                                                                                                                                                                                                                                                                                                                                                                                                                                                                                                                                                                                                                                         | R.H.                                                               |
| OSET<br>DLD WATER                                       | CLO.<br>C W                                                                                                                      | RIGHT HAND REVERSE<br>RIGHT OF WAY                                                                                                                                                                                                                                                                                                                                                                                                                                                                                                                                                                                                                                                                                                                                                                                                                                                                                                                                                                                                                                                                                                                                                                                                                                                                                                                                                                                                                                                                                                                                                                                                                                                                                                                                                                                                                                                                                                                                                                                                                                                                                                                                                                                                                                                                                                                                                                                                                                                                                                                                                                                                                                                                     | ROW                                                                |
|                                                         | COL.<br>COMP.                                                                                                                    | QUARRY TILE<br>RAIN CONDUCTOR<br>RADIUS<br>REFERENCE<br>REFLECTED/REFLECTIVE<br>REFRIGERATE<br>REINFORCE<br>REQUIRED<br>RESILIENT<br>REVISED/REVISION<br>RIGHT HAND<br>RIGHT HAND REVERSE<br>RIGHT OF WAY<br>RISER<br>ROOF SUMP<br>ROOF SUMP<br>ROOF SUMP<br>ROOF SUMP<br>ROOF OPENING<br>ROUMD<br>RUBBER TILE                                                                                                                                                                                                                                                                                                                                                                                                                                                                                                                                                                                                                                                                                                                                                                                                                                                                                                                                                                                                                                                                                                                                                                                                                                                                                                                                                                                                                                                                                                                                                                                                                                                                                                                                                                                                                                                                                                                                                                                                                                                                                                                                                                                                                                                                                                                                                                                         | R.<br>R.S.<br>RF'G<br>RM.<br>R.O.<br>RND.<br>R.T.                  |
|                                                         | CONE                                                                                                                             | ROUGH OPENING                                                                                                                                                                                                                                                                                                                                                                                                                                                                                                                                                                                                                                                                                                                                                                                                                                                                                                                                                                                                                                                                                                                                                                                                                                                                                                                                                                                                                                                                                                                                                                                                                                                                                                                                                                                                                                                                                                                                                                                                                                                                                                                                                                                                                                                                                                                                                                                                                                                                                                                                                                                                                                                                                          | RM.<br>R.O.                                                        |
| DNNECT, CONNECTION                                      | CONN.<br>CONST.                                                                                                                  | ROUND<br>RUBBER TILE                                                                                                                                                                                                                                                                                                                                                                                                                                                                                                                                                                                                                                                                                                                                                                                                                                                                                                                                                                                                                                                                                                                                                                                                                                                                                                                                                                                                                                                                                                                                                                                                                                                                                                                                                                                                                                                                                                                                                                                                                                                                                                                                                                                                                                                                                                                                                                                                                                                                                                                                                                                                                                                                                   | RND.<br>R.T.                                                       |
| ONTROL OR CONST. JOINT                                  | CJ<br>CONT.                                                                                                                      | SANITARY                                                                                                                                                                                                                                                                                                                                                                                                                                                                                                                                                                                                                                                                                                                                                                                                                                                                                                                                                                                                                                                                                                                                                                                                                                                                                                                                                                                                                                                                                                                                                                                                                                                                                                                                                                                                                                                                                                                                                                                                                                                                                                                                                                                                                                                                                                                                                                                                                                                                                                                                                                                                                                                                                               | SAN.                                                               |
| JNTRACTOR<br>DRRIDOR, CORRUGATED                        | CONTR.<br>CORR.                                                                                                                  | ROUND<br>RUBBER TILE<br>SANITARY<br>SAN. NAPKIN DISPENSER<br>SAN. NAPKIN DISPOSAL<br>SCHEDULE<br>SHOWER CURTAIN<br>SECTION<br>SERVICE SINK<br>SHEET<br>SHEET METAL<br>SHELVING<br>SHOWER<br>SIMILAR<br>SOAP DISPENSER<br>SOUTH<br>SPEAKER<br>SPECIFICATIONS<br>SQUARE FOOT (FEET)<br>STAINLESS STEEL<br>STORAGE<br>STRUCTURAL<br>STRUCTURAL<br>STRUCTURAL<br>STRUCTURAL<br>STRUCTURAL<br>STRUCTURAL<br>STRUCTURAL<br>STRUCTURAL<br>STRUCTURAL<br>STRUCTURAL<br>STRUCTURAL<br>STRUCTURAL<br>STRUCTURAL<br>STRUCTURAL<br>STRUCTURAL<br>STRUCTURAL<br>STRUCTURAL<br>STRUCTURAL<br>STRUCTURAL<br>STRUCTURAL<br>STRUCTURAL<br>STRUCTURAL<br>STRUCTURAL<br>STRUCTURAL<br>STRUCTURAL<br>STRUCTURAL<br>STRUCTURAL<br>STRUCTURAL<br>STRUCTURAL<br>STRUCTURAL<br>STRUCTURAL<br>STRUCTURAL<br>STRUCTURAL<br>STRUCTURAL<br>STRUCTURAL<br>STRUCTURAL<br>STRUCTURAL<br>STRUCTURAL<br>STRUCTURAL<br>STRUCTURAL<br>STRUCTURAL<br>STRUCTURAL<br>STRUCTURAL<br>STRUCTURAL<br>STRUCTURAL<br>STRUCTURAL<br>STRUCTURAL<br>STRUCTURAL<br>STRUCTURAL<br>STRUCTURAL<br>STRUCTURAL<br>STRUCTURAL<br>STRUCTURAL<br>STRUCTURAL<br>STRUCTURAL<br>STRUCTURAL<br>STRUCTURAL<br>STRUCTURAL<br>STRUCTURAL<br>STRUCTURAL<br>STRUCTURAL<br>STRUCTURAL<br>STRUCTURAL<br>STRUCTURAL<br>STRUCTURAL<br>STRUCTURAL<br>STRUCTURAL<br>STRUCTURAL<br>STRUCTURAL<br>STRUCTURAL<br>STRUCTURAL<br>STRUCTURAL<br>STRUCTURAL<br>STRUCTURAL<br>STRUCTURAL<br>STRUCTURAL<br>STRUCTURAL<br>STRUCTURAL<br>STRUCTURAL<br>STRUCTURAL<br>STRUCTURAL<br>STRUCTURAL<br>STRUCTURAL<br>STRUCTURAL<br>STRUCTURAL<br>STRUCTURAL<br>STRUCTURAL<br>STRUCTURAL<br>STRUCTURAL<br>STRUCTURAL<br>STRUCTURAL<br>STRUCTURAL<br>STRUCTURAL<br>STRUCTURAL<br>STRUCTURAL<br>STRUCTURAL<br>STRUCTURAL<br>STRUCTURAL<br>STRUCTURAL<br>STRUCTURAL<br>STRUCTURAL<br>STRUCTURAL<br>STRUCTURAL<br>STRUCTURAL<br>STRUCTURAL<br>STRUCTURAL<br>STRUCTURAL<br>STRUCTURAL<br>STRUCTURAL<br>STRUCTURAL<br>STRUCTURAL<br>STRUCTURAL<br>STRUCTURAL<br>STRUCTURAL<br>STRUCTURAL<br>STRUCTURAL<br>STRUCTURAL<br>STRUCTURAL<br>STRUCTURAL<br>STRUCTURAL<br>STRUCTURAL<br>STRUCTURAL<br>STRUCTURAL<br>STRUCTURAL<br>STRUCTURAL<br>STRUCTURAL<br>STRUCTURAL<br>STRUCTURAL<br>STRUCTURAL<br>STRUCTURAL<br>STRUCTURAL<br>STRUCTURAL<br>STRUCTURAL<br>STRUCTURAL<br>STRUCTURAL<br>STRUCTURAL<br>STRUCTURAL<br>STRUCTURAL<br>STRUCTURAL<br>STRUCTURAL<br>STRUCTURAL<br>STRUCTURAL<br>STRUCTURAL<br>STRUCTURAL<br>STRUCTURAL<br>STRUCTURAL<br>STRUCTURAL<br>STRUCTURAL<br>STRUCTURAL<br>STRUCTURAL<br>STRUCTURAL<br>STRUCTURAL<br>STRUCTURAL<br>STRUCTURAL<br>STRUCTURAL<br>STRUCTURAL<br>STRUCTURAL<br>STRUCTURAL<br>STRUCTURAL<br>STRUCTURAL<br>STRUCTURAL<br>STRUCTURAL<br>STRUCTURAL<br>STRUCTURA | S.N.D.<br>S.N.DISP.<br>SCHED                                       |
|                                                         | стк.<br>D.P.                                                                                                                     | SHOWER CURTAIN<br>SECTION                                                                                                                                                                                                                                                                                                                                                                                                                                                                                                                                                                                                                                                                                                                                                                                                                                                                                                                                                                                                                                                                                                                                                                                                                                                                                                                                                                                                                                                                                                                                                                                                                                                                                                                                                                                                                                                                                                                                                                                                                                                                                                                                                                                                                                                                                                                                                                                                                                                                                                                                                                                                                                                                              | SC.<br>SECT.                                                       |
| AD LOAD<br>MOLITION                                     | D.L.<br>DEMO.                                                                                                                    | SERVICE SINK<br>SHEET                                                                                                                                                                                                                                                                                                                                                                                                                                                                                                                                                                                                                                                                                                                                                                                                                                                                                                                                                                                                                                                                                                                                                                                                                                                                                                                                                                                                                                                                                                                                                                                                                                                                                                                                                                                                                                                                                                                                                                                                                                                                                                                                                                                                                                                                                                                                                                                                                                                                                                                                                                                                                                                                                  | S.S.<br>SHT.                                                       |
|                                                         | DEPT.<br>DET.                                                                                                                    | SHEET METAL<br>SHELVING                                                                                                                                                                                                                                                                                                                                                                                                                                                                                                                                                                                                                                                                                                                                                                                                                                                                                                                                                                                                                                                                                                                                                                                                                                                                                                                                                                                                                                                                                                                                                                                                                                                                                                                                                                                                                                                                                                                                                                                                                                                                                                                                                                                                                                                                                                                                                                                                                                                                                                                                                                                                                                                                                | SHT.MTL.<br>SHLV <sup>7</sup> G                                    |
| AMLIER<br>FFUSER<br>MENSION                             | DIA.<br>DIFF.                                                                                                                    | SMUWER<br>SIMILAR<br>SOAR DISDENSER                                                                                                                                                                                                                                                                                                                                                                                                                                                                                                                                                                                                                                                                                                                                                                                                                                                                                                                                                                                                                                                                                                                                                                                                                                                                                                                                                                                                                                                                                                                                                                                                                                                                                                                                                                                                                                                                                                                                                                                                                                                                                                                                                                                                                                                                                                                                                                                                                                                                                                                                                                                                                                                                    | SHWK<br>SIM.<br>S DISP                                             |
| RECTORY<br>TTO                                          | DIM.<br>DIR.<br>DO                                                                                                               | SOUTH<br>SPEAKER                                                                                                                                                                                                                                                                                                                                                                                                                                                                                                                                                                                                                                                                                                                                                                                                                                                                                                                                                                                                                                                                                                                                                                                                                                                                                                                                                                                                                                                                                                                                                                                                                                                                                                                                                                                                                                                                                                                                                                                                                                                                                                                                                                                                                                                                                                                                                                                                                                                                                                                                                                                                                                                                                       | S. SPK'R                                                           |
| DOR<br>DOR OPENING                                      | DR.<br>D.O.                                                                                                                      | SPECIFICATIONS<br>SQUARE                                                                                                                                                                                                                                                                                                                                                                                                                                                                                                                                                                                                                                                                                                                                                                                                                                                                                                                                                                                                                                                                                                                                                                                                                                                                                                                                                                                                                                                                                                                                                                                                                                                                                                                                                                                                                                                                                                                                                                                                                                                                                                                                                                                                                                                                                                                                                                                                                                                                                                                                                                                                                                                                               | SPEC.<br>SQ.                                                       |
| DUBLE<br>DWN                                            | DB'L<br>DN                                                                                                                       | SQUARE FOOT (FEET)<br>STAINLESS STEEL                                                                                                                                                                                                                                                                                                                                                                                                                                                                                                                                                                                                                                                                                                                                                                                                                                                                                                                                                                                                                                                                                                                                                                                                                                                                                                                                                                                                                                                                                                                                                                                                                                                                                                                                                                                                                                                                                                                                                                                                                                                                                                                                                                                                                                                                                                                                                                                                                                                                                                                                                                                                                                                                  | S.F.<br>ST.STL.                                                    |
| JWNSPOUTS<br>DWELS                                      | D.S.<br>DWLS                                                                                                                     | STANDARD<br>STEEL<br>STORAGE                                                                                                                                                                                                                                                                                                                                                                                                                                                                                                                                                                                                                                                                                                                                                                                                                                                                                                                                                                                                                                                                                                                                                                                                                                                                                                                                                                                                                                                                                                                                                                                                                                                                                                                                                                                                                                                                                                                                                                                                                                                                                                                                                                                                                                                                                                                                                                                                                                                                                                                                                                                                                                                                           | STD<br>STL<br>STOP                                                 |
| RINKING FOUNTAIN                                        | DwG<br>D.F.                                                                                                                      | STREET<br>STRUCTURAL                                                                                                                                                                                                                                                                                                                                                                                                                                                                                                                                                                                                                                                                                                                                                                                                                                                                                                                                                                                                                                                                                                                                                                                                                                                                                                                                                                                                                                                                                                                                                                                                                                                                                                                                                                                                                                                                                                                                                                                                                                                                                                                                                                                                                                                                                                                                                                                                                                                                                                                                                                                                                                                                                   | STON.<br>ST.<br>STRUCT.                                            |
| ACH<br>ACH FACE                                         | EA.<br>E.F.                                                                                                                      | STRUCTURAL STEEL<br>ST.ST'L CONTRACTOR                                                                                                                                                                                                                                                                                                                                                                                                                                                                                                                                                                                                                                                                                                                                                                                                                                                                                                                                                                                                                                                                                                                                                                                                                                                                                                                                                                                                                                                                                                                                                                                                                                                                                                                                                                                                                                                                                                                                                                                                                                                                                                                                                                                                                                                                                                                                                                                                                                                                                                                                                                                                                                                                 | ST.ST'L.<br>S.S.C.                                                 |
| ACH WAY<br>ASTO WATER PROOFING                          | E.W.<br>ELAST.W.P.                                                                                                               | SURFACE<br>SUSPEND/SUSPENSION                                                                                                                                                                                                                                                                                                                                                                                                                                                                                                                                                                                                                                                                                                                                                                                                                                                                                                                                                                                                                                                                                                                                                                                                                                                                                                                                                                                                                                                                                                                                                                                                                                                                                                                                                                                                                                                                                                                                                                                                                                                                                                                                                                                                                                                                                                                                                                                                                                                                                                                                                                                                                                                                          | SURF.<br>SUSP.                                                     |
| ECTRIC, ELECTRICAL<br>ECTRICAL PANEL                    | ELEC.<br>E.P.                                                                                                                    |                                                                                                                                                                                                                                                                                                                                                                                                                                                                                                                                                                                                                                                                                                                                                                                                                                                                                                                                                                                                                                                                                                                                                                                                                                                                                                                                                                                                                                                                                                                                                                                                                                                                                                                                                                                                                                                                                                                                                                                                                                                                                                                                                                                                                                                                                                                                                                                                                                                                                                                                                                                                                                                                                                        | TACK BD.                                                           |
| ECTRIC WATER COOLER<br>EVATION (HEIGHT LEVEL)<br>EVATOR | EWC<br>EL.<br>FIFV                                                                                                               |                                                                                                                                                                                                                                                                                                                                                                                                                                                                                                                                                                                                                                                                                                                                                                                                                                                                                                                                                                                                                                                                                                                                                                                                                                                                                                                                                                                                                                                                                                                                                                                                                                                                                                                                                                                                                                                                                                                                                                                                                                                                                                                                                                                                                                                                                                                                                                                                                                                                                                                                                                                                                                                                                                        | TEL.<br>TEMP.<br>TEMP.GL                                           |
| LMINATE<br>MERGENCY                                     | ELIM.<br>EMERG.                                                                                                                  | THRESHOLD                                                                                                                                                                                                                                                                                                                                                                                                                                                                                                                                                                                                                                                                                                                                                                                                                                                                                                                                                                                                                                                                                                                                                                                                                                                                                                                                                                                                                                                                                                                                                                                                                                                                                                                                                                                                                                                                                                                                                                                                                                                                                                                                                                                                                                                                                                                                                                                                                                                                                                                                                                                                                                                                                              | THRES.<br>TLT.                                                     |
| IAMEL                                                   | ENAM.<br>ENCL.                                                                                                                   | TOILET PAPER DISPENSER<br>TONGUE AND GROOVE                                                                                                                                                                                                                                                                                                                                                                                                                                                                                                                                                                                                                                                                                                                                                                                                                                                                                                                                                                                                                                                                                                                                                                                                                                                                                                                                                                                                                                                                                                                                                                                                                                                                                                                                                                                                                                                                                                                                                                                                                                                                                                                                                                                                                                                                                                                                                                                                                                                                                                                                                                                                                                                            | T.P.<br>T&G                                                        |
|                                                         | ENVIR.<br>EQ.                                                                                                                    | TOP & BOTTOM<br>TOP OF FOOTING                                                                                                                                                                                                                                                                                                                                                                                                                                                                                                                                                                                                                                                                                                                                                                                                                                                                                                                                                                                                                                                                                                                                                                                                                                                                                                                                                                                                                                                                                                                                                                                                                                                                                                                                                                                                                                                                                                                                                                                                                                                                                                                                                                                                                                                                                                                                                                                                                                                                                                                                                                                                                                                                         | 1&P<br>T.O.F.<br>T.O.M                                             |
| RUIPMEN (<br>(CAVATED<br>(ISTING                        | EQUIP.<br>EXC.<br>EVIST                                                                                                          | TOP OF MASUNRY<br>TOP OF COVER ON CURB                                                                                                                                                                                                                                                                                                                                                                                                                                                                                                                                                                                                                                                                                                                                                                                                                                                                                                                                                                                                                                                                                                                                                                                                                                                                                                                                                                                                                                                                                                                                                                                                                                                                                                                                                                                                                                                                                                                                                                                                                                                                                                                                                                                                                                                                                                                                                                                                                                                                                                                                                                                                                                                                 | т.о.м.<br>Т.О.С.<br>Т.О.S.                                         |
| (PANSION<br>(PANSION BOLT                               | EXP.<br>EXP.                                                                                                                     | TOP OF WALL<br>TOTAL LOAD                                                                                                                                                                                                                                                                                                                                                                                                                                                                                                                                                                                                                                                                                                                                                                                                                                                                                                                                                                                                                                                                                                                                                                                                                                                                                                                                                                                                                                                                                                                                                                                                                                                                                                                                                                                                                                                                                                                                                                                                                                                                                                                                                                                                                                                                                                                                                                                                                                                                                                                                                                                                                                                                              | T.O.W.<br>T.L.                                                     |
| (PANSION JOINT<br>(TERIOR                               | E.J.<br>EXT.                                                                                                                     | TREAD<br>TYPICAL                                                                                                                                                                                                                                                                                                                                                                                                                                                                                                                                                                                                                                                                                                                                                                                                                                                                                                                                                                                                                                                                                                                                                                                                                                                                                                                                                                                                                                                                                                                                                                                                                                                                                                                                                                                                                                                                                                                                                                                                                                                                                                                                                                                                                                                                                                                                                                                                                                                                                                                                                                                                                                                                                       | T.<br>TYP.                                                         |
| ABRIC                                                   | FAB.                                                                                                                             |                                                                                                                                                                                                                                                                                                                                                                                                                                                                                                                                                                                                                                                                                                                                                                                                                                                                                                                                                                                                                                                                                                                                                                                                                                                                                                                                                                                                                                                                                                                                                                                                                                                                                                                                                                                                                                                                                                                                                                                                                                                                                                                                                                                                                                                                                                                                                                                                                                                                                                                                                                                                                                                                                                        | URIN.                                                              |
| NSIH, FINISHED                                          | FIN.                                                                                                                             | UNLESS NOTED OTHERWISE                                                                                                                                                                                                                                                                                                                                                                                                                                                                                                                                                                                                                                                                                                                                                                                                                                                                                                                                                                                                                                                                                                                                                                                                                                                                                                                                                                                                                                                                                                                                                                                                                                                                                                                                                                                                                                                                                                                                                                                                                                                                                                                                                                                                                                                                                                                                                                                                                                                                                                                                                                                                                                                                                 | U.N.O.<br>V.T.R.                                                   |
| NISH FLOOR<br>RE ALARM<br>RE EXTINGUISHER CABINET       | F.F.<br>F.A.<br>F.E.C.                                                                                                           | VERTICAL, VERTICALLY<br>VESTIBULE                                                                                                                                                                                                                                                                                                                                                                                                                                                                                                                                                                                                                                                                                                                                                                                                                                                                                                                                                                                                                                                                                                                                                                                                                                                                                                                                                                                                                                                                                                                                                                                                                                                                                                                                                                                                                                                                                                                                                                                                                                                                                                                                                                                                                                                                                                                                                                                                                                                                                                                                                                                                                                                                      | VERT.<br>VEST.                                                     |
| RE HYDRANT<br>RE HOSE CABINET                           | F.H.<br>F.H.C.                                                                                                                   | VINYL COMPOSITION TILE<br>VINYL TILE                                                                                                                                                                                                                                                                                                                                                                                                                                                                                                                                                                                                                                                                                                                                                                                                                                                                                                                                                                                                                                                                                                                                                                                                                                                                                                                                                                                                                                                                                                                                                                                                                                                                                                                                                                                                                                                                                                                                                                                                                                                                                                                                                                                                                                                                                                                                                                                                                                                                                                                                                                                                                                                                   | V.C.T.<br>V.T.                                                     |
| RE VALVE CABINET<br>RE PROOFING<br>XTURF                | F.V.C<br>F.P.<br>FIXT.                                                                                                           | VINYL WALL COVERING<br>VOLT                                                                                                                                                                                                                                                                                                                                                                                                                                                                                                                                                                                                                                                                                                                                                                                                                                                                                                                                                                                                                                                                                                                                                                                                                                                                                                                                                                                                                                                                                                                                                                                                                                                                                                                                                                                                                                                                                                                                                                                                                                                                                                                                                                                                                                                                                                                                                                                                                                                                                                                                                                                                                                                                            | V.W.C.<br>V.                                                       |
| xture<br>.Ashing<br>.00r                                | FIXT.<br>FLASH.<br>FL'R.                                                                                                         | WATER RESISTANT<br>WATER PROOFING                                                                                                                                                                                                                                                                                                                                                                                                                                                                                                                                                                                                                                                                                                                                                                                                                                                                                                                                                                                                                                                                                                                                                                                                                                                                                                                                                                                                                                                                                                                                                                                                                                                                                                                                                                                                                                                                                                                                                                                                                                                                                                                                                                                                                                                                                                                                                                                                                                                                                                                                                                                                                                                                      | W.R.<br>W.P.                                                       |
| OOR DRAIN<br>DOTING                                     | F.D.<br>FT'G                                                                                                                     | WATER CLOSET<br>WELDED WIRE FABRIC                                                                                                                                                                                                                                                                                                                                                                                                                                                                                                                                                                                                                                                                                                                                                                                                                                                                                                                                                                                                                                                                                                                                                                                                                                                                                                                                                                                                                                                                                                                                                                                                                                                                                                                                                                                                                                                                                                                                                                                                                                                                                                                                                                                                                                                                                                                                                                                                                                                                                                                                                                                                                                                                     | WC.<br>W.W.F.                                                      |
| OUNDATION<br>RAME                                       | FD'N<br>FR.                                                                                                                      | WINDOW<br>WINDOW CONTRACTOR                                                                                                                                                                                                                                                                                                                                                                                                                                                                                                                                                                                                                                                                                                                                                                                                                                                                                                                                                                                                                                                                                                                                                                                                                                                                                                                                                                                                                                                                                                                                                                                                                                                                                                                                                                                                                                                                                                                                                                                                                                                                                                                                                                                                                                                                                                                                                                                                                                                                                                                                                                                                                                                                            | WIN<br>WIN.CONTR.                                                  |
| JRNISH, FURNISHED<br>JRRED, FURRING                     | FURN.<br>FURR.                                                                                                                   | WINDOW OPENING<br>WELDED WIRE MESH<br>WIRE MESH                                                                                                                                                                                                                                                                                                                                                                                                                                                                                                                                                                                                                                                                                                                                                                                                                                                                                                                                                                                                                                                                                                                                                                                                                                                                                                                                                                                                                                                                                                                                                                                                                                                                                                                                                                                                                                                                                                                                                                                                                                                                                                                                                                                                                                                                                                                                                                                                                                                                                                                                                                                                                                                        | W.O.<br>W.W.M.<br>W.M.                                             |
| AS<br>RAB BAR                                           | G.<br>GB.                                                                                                                        | WIRE MESH<br>WITH<br>WITHOUT                                                                                                                                                                                                                                                                                                                                                                                                                                                                                                                                                                                                                                                                                                                                                                                                                                                                                                                                                                                                                                                                                                                                                                                                                                                                                                                                                                                                                                                                                                                                                                                                                                                                                                                                                                                                                                                                                                                                                                                                                                                                                                                                                                                                                                                                                                                                                                                                                                                                                                                                                                                                                                                                           | w.м.<br>W/<br>W/O                                                  |
| ALVANIZED<br>ALVANIZED IRON                             | GB.<br>GALV.<br>G.I.                                                                                                             | WOMEN<br>WOOD                                                                                                                                                                                                                                                                                                                                                                                                                                                                                                                                                                                                                                                                                                                                                                                                                                                                                                                                                                                                                                                                                                                                                                                                                                                                                                                                                                                                                                                                                                                                                                                                                                                                                                                                                                                                                                                                                                                                                                                                                                                                                                                                                                                                                                                                                                                                                                                                                                                                                                                                                                                                                                                                                          | WÓM<br>WD.                                                         |
| ENERAL<br>ENERAL CONTRACTOR                             | GEN.<br>G.C.                                                                                                                     | YARD                                                                                                                                                                                                                                                                                                                                                                                                                                                                                                                                                                                                                                                                                                                                                                                                                                                                                                                                                                                                                                                                                                                                                                                                                                                                                                                                                                                                                                                                                                                                                                                                                                                                                                                                                                                                                                                                                                                                                                                                                                                                                                                                                                                                                                                                                                                                                                                                                                                                                                                                                                                                                                                                                                   | YD.                                                                |
| LASS<br>RADE                                            | GL.<br>GR.                                                                                                                       | 4                                                                                                                                                                                                                                                                                                                                                                                                                                                                                                                                                                                                                                                                                                                                                                                                                                                                                                                                                                                                                                                                                                                                                                                                                                                                                                                                                                                                                                                                                                                                                                                                                                                                                                                                                                                                                                                                                                                                                                                                                                                                                                                                                                                                                                                                                                                                                                                                                                                                                                                                                                                                                                                                                                      |                                                                    |
|                                                         | GYP.                                                                                                                             | 3 AXXX 1 INTERIOR EL                                                                                                                                                                                                                                                                                                                                                                                                                                                                                                                                                                                                                                                                                                                                                                                                                                                                                                                                                                                                                                                                                                                                                                                                                                                                                                                                                                                                                                                                                                                                                                                                                                                                                                                                                                                                                                                                                                                                                                                                                                                                                                                                                                                                                                                                                                                                                                                                                                                                                                                                                                                                                                                                                   | EVATION TAG                                                        |
| ARDWARE<br>ANDICAP<br>EAT/VENT/AIR CONDITION            | HDWR.<br>H.C.<br>HVAC                                                                                                            |                                                                                                                                                                                                                                                                                                                                                                                                                                                                                                                                                                                                                                                                                                                                                                                                                                                                                                                                                                                                                                                                                                                                                                                                                                                                                                                                                                                                                                                                                                                                                                                                                                                                                                                                                                                                                                                                                                                                                                                                                                                                                                                                                                                                                                                                                                                                                                                                                                                                                                                                                                                                                                                                                                        |                                                                    |
| EIGHT<br>GH POINT                                       | HG'T<br>H.P.                                                                                                                     | DOOR IDENT                                                                                                                                                                                                                                                                                                                                                                                                                                                                                                                                                                                                                                                                                                                                                                                                                                                                                                                                                                                                                                                                                                                                                                                                                                                                                                                                                                                                                                                                                                                                                                                                                                                                                                                                                                                                                                                                                                                                                                                                                                                                                                                                                                                                                                                                                                                                                                                                                                                                                                                                                                                                                                                                                             | TIFICATION TAG<br>DOOR SCHEDULE                                    |
| OWEL HOOK<br>DLLOW METAL                                | нк.<br>Н.М.                                                                                                                      | X WALL IDENT                                                                                                                                                                                                                                                                                                                                                                                                                                                                                                                                                                                                                                                                                                                                                                                                                                                                                                                                                                                                                                                                                                                                                                                                                                                                                                                                                                                                                                                                                                                                                                                                                                                                                                                                                                                                                                                                                                                                                                                                                                                                                                                                                                                                                                                                                                                                                                                                                                                                                                                                                                                                                                                                                           | FICATION TAG REFER TO                                              |
| DRIZONTAL/HORIZONTALLY<br>DSE BIB<br>DT WATER           | HORIZ.<br>H.B.<br>HW                                                                                                             | WALL TYPE                                                                                                                                                                                                                                                                                                                                                                                                                                                                                                                                                                                                                                                                                                                                                                                                                                                                                                                                                                                                                                                                                                                                                                                                                                                                                                                                                                                                                                                                                                                                                                                                                                                                                                                                                                                                                                                                                                                                                                                                                                                                                                                                                                                                                                                                                                                                                                                                                                                                                                                                                                                                                                                                                              | SCHEDULE<br>DTES IDENTIFICATION TAG                                |
| DT WATER<br>DT WATER HEATER<br>/DRANT                   | н <b>ж</b><br>Н. <b>Ж.</b> Н.<br>НҮD.                                                                                            | (A) REFER TO P                                                                                                                                                                                                                                                                                                                                                                                                                                                                                                                                                                                                                                                                                                                                                                                                                                                                                                                                                                                                                                                                                                                                                                                                                                                                                                                                                                                                                                                                                                                                                                                                                                                                                                                                                                                                                                                                                                                                                                                                                                                                                                                                                                                                                                                                                                                                                                                                                                                                                                                                                                                                                                                                                         | DES IDENTIFICATION TAG<br>PROJECT NOTE SCHEDULE<br>IC INFORMATION. |
| CH OR INCHES                                            | IN. OR "                                                                                                                         | INTERIOR W                                                                                                                                                                                                                                                                                                                                                                                                                                                                                                                                                                                                                                                                                                                                                                                                                                                                                                                                                                                                                                                                                                                                                                                                                                                                                                                                                                                                                                                                                                                                                                                                                                                                                                                                                                                                                                                                                                                                                                                                                                                                                                                                                                                                                                                                                                                                                                                                                                                                                                                                                                                                                                                                                             | NDOW IDENTIFICATION TAG<br>MNDOW SCHEDULE OR                       |
| FORMATION<br>SIDE DIAMETER<br>STALL INSTALLATION        | INFO.<br>I.D.<br>INSTAL                                                                                                          | DETAIL DRA                                                                                                                                                                                                                                                                                                                                                                                                                                                                                                                                                                                                                                                                                                                                                                                                                                                                                                                                                                                                                                                                                                                                                                                                                                                                                                                                                                                                                                                                                                                                                                                                                                                                                                                                                                                                                                                                                                                                                                                                                                                                                                                                                                                                                                                                                                                                                                                                                                                                                                                                                                                                                                                                                             |                                                                    |
| STALL, INSTALLATION<br>SULATE, INSULATION<br>TERIOR     | INSTAL.<br>INSUL.<br>INT.                                                                                                        |                                                                                                                                                                                                                                                                                                                                                                                                                                                                                                                                                                                                                                                                                                                                                                                                                                                                                                                                                                                                                                                                                                                                                                                                                                                                                                                                                                                                                                                                                                                                                                                                                                                                                                                                                                                                                                                                                                                                                                                                                                                                                                                                                                                                                                                                                                                                                                                                                                                                                                                                                                                                                                                                                                        | IDENTIFACTION TAG<br>QUIPMENT SCHEDULE                             |
| VERT<br>VERT ELEVATION                                  | INT.<br>INV.<br>I.E.                                                                                                             | <b>~</b>                                                                                                                                                                                                                                                                                                                                                                                                                                                                                                                                                                                                                                                                                                                                                                                                                                                                                                                                                                                                                                                                                                                                                                                                                                                                                                                                                                                                                                                                                                                                                                                                                                                                                                                                                                                                                                                                                                                                                                                                                                                                                                                                                                                                                                                                                                                                                                                                                                                                                                                                                                                                                                                                                               | <b></b>                                                            |
|                                                         | JT                                                                                                                               | $\wedge ( ) $                                                                                                                                                                                                                                                                                                                                                                                                                                                                                                                                                                                                                                                                                                                                                                                                                                                                                                                                                                                                                                                                                                                                                                                                                                                                                                                                                                                                                                                                                                                                                                                                                                                                                                                                                                                                                                                                                                                                                                                                                                                                                                                                                                                                                                                                                                                                                                                                                                                                                                                                                                                                                                                                                          | ADDENDUM BUBBLE                                                    |
| CK PLATE                                                | K.P.                                                                                                                             |                                                                                                                                                                                                                                                                                                                                                                                                                                                                                                                                                                                                                                                                                                                                                                                                                                                                                                                                                                                                                                                                                                                                                                                                                                                                                                                                                                                                                                                                                                                                                                                                                                                                                                                                                                                                                                                                                                                                                                                                                                                                                                                                                                                                                                                                                                                                                                                                                                                                                                                                                                                                                                                                                                        |                                                                    |
| NOCK OUT PANEL                                          | K.O.P.<br>LAM.                                                                                                                   | A-A A-A                                                                                                                                                                                                                                                                                                                                                                                                                                                                                                                                                                                                                                                                                                                                                                                                                                                                                                                                                                                                                                                                                                                                                                                                                                                                                                                                                                                                                                                                                                                                                                                                                                                                                                                                                                                                                                                                                                                                                                                                                                                                                                                                                                                                                                                                                                                                                                                                                                                                                                                                                                                                                                                                                                |                                                                    |
| VATORY<br>FT HAND REVERSE                               | LAM.<br>LAV.<br>L.H.R.                                                                                                           | SHEET A-3 SHEET A-3                                                                                                                                                                                                                                                                                                                                                                                                                                                                                                                                                                                                                                                                                                                                                                                                                                                                                                                                                                                                                                                                                                                                                                                                                                                                                                                                                                                                                                                                                                                                                                                                                                                                                                                                                                                                                                                                                                                                                                                                                                                                                                                                                                                                                                                                                                                                                                                                                                                                                                                                                                                                                                                                                    | BUILDING SECTION<br>MARKER                                         |
| GHT<br>GHTING                                           | LT.<br>LT <sup>*</sup> G                                                                                                         | DRAWING NUMBER                                                                                                                                                                                                                                                                                                                                                                                                                                                                                                                                                                                                                                                                                                                                                                                                                                                                                                                                                                                                                                                                                                                                                                                                                                                                                                                                                                                                                                                                                                                                                                                                                                                                                                                                                                                                                                                                                                                                                                                                                                                                                                                                                                                                                                                                                                                                                                                                                                                                                                                                                                                                                                                                                         |                                                                    |
| GHTING PANEL<br>GHTWEIGHT                               | L.P.<br>LT'WT                                                                                                                    |                                                                                                                                                                                                                                                                                                                                                                                                                                                                                                                                                                                                                                                                                                                                                                                                                                                                                                                                                                                                                                                                                                                                                                                                                                                                                                                                                                                                                                                                                                                                                                                                                                                                                                                                                                                                                                                                                                                                                                                                                                                                                                                                                                                                                                                                                                                                                                                                                                                                                                                                                                                                                                                                                                        | WALL SECTION /                                                     |
| VE LOAD<br>DNG LEG HORIZONTAL<br>DNG LEG VERTICAL       | L.L.<br>L.L.H.<br>L.L.V.                                                                                                         | x-x                                                                                                                                                                                                                                                                                                                                                                                                                                                                                                                                                                                                                                                                                                                                                                                                                                                                                                                                                                                                                                                                                                                                                                                                                                                                                                                                                                                                                                                                                                                                                                                                                                                                                                                                                                                                                                                                                                                                                                                                                                                                                                                                                                                                                                                                                                                                                                                                                                                                                                                                                                                                                                                                                                    | DETAIL MARKER                                                      |
| DNG LEG VERTICAL<br>DUVER OPENING<br>DW POINT           | L.L.V.<br>L.O.<br>L.P.                                                                                                           | SHEET NUMBER                                                                                                                                                                                                                                                                                                                                                                                                                                                                                                                                                                                                                                                                                                                                                                                                                                                                                                                                                                                                                                                                                                                                                                                                                                                                                                                                                                                                                                                                                                                                                                                                                                                                                                                                                                                                                                                                                                                                                                                                                                                                                                                                                                                                                                                                                                                                                                                                                                                                                                                                                                                                                                                                                           |                                                                    |
| ACHINE                                                  | МАСН.                                                                                                                            | VCT1 V/ CPT2                                                                                                                                                                                                                                                                                                                                                                                                                                                                                                                                                                                                                                                                                                                                                                                                                                                                                                                                                                                                                                                                                                                                                                                                                                                                                                                                                                                                                                                                                                                                                                                                                                                                                                                                                                                                                                                                                                                                                                                                                                                                                                                                                                                                                                                                                                                                                                                                                                                                                                                                                                                                                                                                                           | MATERIAL CHANGE                                                    |
| ANHOLE<br>ARBLE THRESHOLD                               | МН<br>М.Т.                                                                                                                       | ···· <b>X</b> ··· · Z                                                                                                                                                                                                                                                                                                                                                                                                                                                                                                                                                                                                                                                                                                                                                                                                                                                                                                                                                                                                                                                                                                                                                                                                                                                                                                                                                                                                                                                                                                                                                                                                                                                                                                                                                                                                                                                                                                                                                                                                                                                                                                                                                                                                                                                                                                                                                                                                                                                                                                                                                                                                                                                                                  |                                                                    |
| ASONRY<br>ASONRY OPENING                                | MAS.<br>M.O.                                                                                                                     | $\frown$                                                                                                                                                                                                                                                                                                                                                                                                                                                                                                                                                                                                                                                                                                                                                                                                                                                                                                                                                                                                                                                                                                                                                                                                                                                                                                                                                                                                                                                                                                                                                                                                                                                                                                                                                                                                                                                                                                                                                                                                                                                                                                                                                                                                                                                                                                                                                                                                                                                                                                                                                                                                                                                                                               |                                                                    |
| ATERIAL<br>AXIMUM<br>FCHANICAI                          | MAT'L<br>MAX.<br>MECH                                                                                                            | Ψ                                                                                                                                                                                                                                                                                                                                                                                                                                                                                                                                                                                                                                                                                                                                                                                                                                                                                                                                                                                                                                                                                                                                                                                                                                                                                                                                                                                                                                                                                                                                                                                                                                                                                                                                                                                                                                                                                                                                                                                                                                                                                                                                                                                                                                                                                                                                                                                                                                                                                                                                                                                                                                                                                                      |                                                                    |
| ECHANICAL<br>EDIUM<br>ETAL OR METALLIC                  | MECH.<br>MED.<br>MET.                                                                                                            |                                                                                                                                                                                                                                                                                                                                                                                                                                                                                                                                                                                                                                                                                                                                                                                                                                                                                                                                                                                                                                                                                                                                                                                                                                                                                                                                                                                                                                                                                                                                                                                                                                                                                                                                                                                                                                                                                                                                                                                                                                                                                                                                                                                                                                                                                                                                                                                                                                                                                                                                                                                                                                                                                                        |                                                                    |
| ETAL OR METALLIC<br>ETAL EDGE STRIP<br>EZZANINE         | MET.<br>M.E.S.<br>MEZZ.                                                                                                          |                                                                                                                                                                                                                                                                                                                                                                                                                                                                                                                                                                                                                                                                                                                                                                                                                                                                                                                                                                                                                                                                                                                                                                                                                                                                                                                                                                                                                                                                                                                                                                                                                                                                                                                                                                                                                                                                                                                                                                                                                                                                                                                                                                                                                                                                                                                                                                                                                                                                                                                                                                                                                                                                                                        | COLUMN OR BEAM<br>CENTER LINE                                      |
| -ZZANINE<br>NIMUM<br>RROR                               | MEZZ.<br>MIN.<br>MIR.                                                                                                            |                                                                                                                                                                                                                                                                                                                                                                                                                                                                                                                                                                                                                                                                                                                                                                                                                                                                                                                                                                                                                                                                                                                                                                                                                                                                                                                                                                                                                                                                                                                                                                                                                                                                                                                                                                                                                                                                                                                                                                                                                                                                                                                                                                                                                                                                                                                                                                                                                                                                                                                                                                                                                                                                                                        |                                                                    |
| SCELLANEOUS<br>SC. IRON CONTRACTOR                      | MISC.<br>M.I.C.                                                                                                                  | $\mathbf{A}$                                                                                                                                                                                                                                                                                                                                                                                                                                                                                                                                                                                                                                                                                                                                                                                                                                                                                                                                                                                                                                                                                                                                                                                                                                                                                                                                                                                                                                                                                                                                                                                                                                                                                                                                                                                                                                                                                                                                                                                                                                                                                                                                                                                                                                                                                                                                                                                                                                                                                                                                                                                                                                                                                           |                                                                    |
| JLLION                                                  | MTD<br>MULL.                                                                                                                     | $\mathbf{U}$                                                                                                                                                                                                                                                                                                                                                                                                                                                                                                                                                                                                                                                                                                                                                                                                                                                                                                                                                                                                                                                                                                                                                                                                                                                                                                                                                                                                                                                                                                                                                                                                                                                                                                                                                                                                                                                                                                                                                                                                                                                                                                                                                                                                                                                                                                                                                                                                                                                                                                                                                                                                                                                                                           | - DRAWING NUMBER                                                   |
| ATURAL                                                  | NAT.                                                                                                                             | $\left(\begin{array}{c} 4\\ \overline{}\end{array}\right)$                                                                                                                                                                                                                                                                                                                                                                                                                                                                                                                                                                                                                                                                                                                                                                                                                                                                                                                                                                                                                                                                                                                                                                                                                                                                                                                                                                                                                                                                                                                                                                                                                                                                                                                                                                                                                                                                                                                                                                                                                                                                                                                                                                                                                                                                                                                                                                                                                                                                                                                                                                                                                                             |                                                                    |
| OMINAL<br>ORTH                                          | NOM.<br>N<br>N.I.C.                                                                                                              |                                                                                                                                                                                                                                                                                                                                                                                                                                                                                                                                                                                                                                                                                                                                                                                                                                                                                                                                                                                                                                                                                                                                                                                                                                                                                                                                                                                                                                                                                                                                                                                                                                                                                                                                                                                                                                                                                                                                                                                                                                                                                                                                                                                                                                                                                                                                                                                                                                                                                                                                                                                                                                                                                                        | - SHEET NUMBER                                                     |
| T IN CONTRACT                                           |                                                                                                                                  |                                                                                                                                                                                                                                                                                                                                                                                                                                                                                                                                                                                                                                                                                                                                                                                                                                                                                                                                                                                                                                                                                                                                                                                                                                                                                                                                                                                                                                                                                                                                                                                                                                                                                                                                                                                                                                                                                                                                                                                                                                                                                                                                                                                                                                                                                                                                                                                                                                                                                                                                                                                                                                                                                                        |                                                                    |
| DT IN CONTRACT<br>DT TO SCALE<br>JMBER                  | N.T.S.<br>NO. OR #                                                                                                               |                                                                                                                                                                                                                                                                                                                                                                                                                                                                                                                                                                                                                                                                                                                                                                                                                                                                                                                                                                                                                                                                                                                                                                                                                                                                                                                                                                                                                                                                                                                                                                                                                                                                                                                                                                                                                                                                                                                                                                                                                                                                                                                                                                                                                                                                                                                                                                                                                                                                                                                                                                                                                                                                                                        |                                                                    |