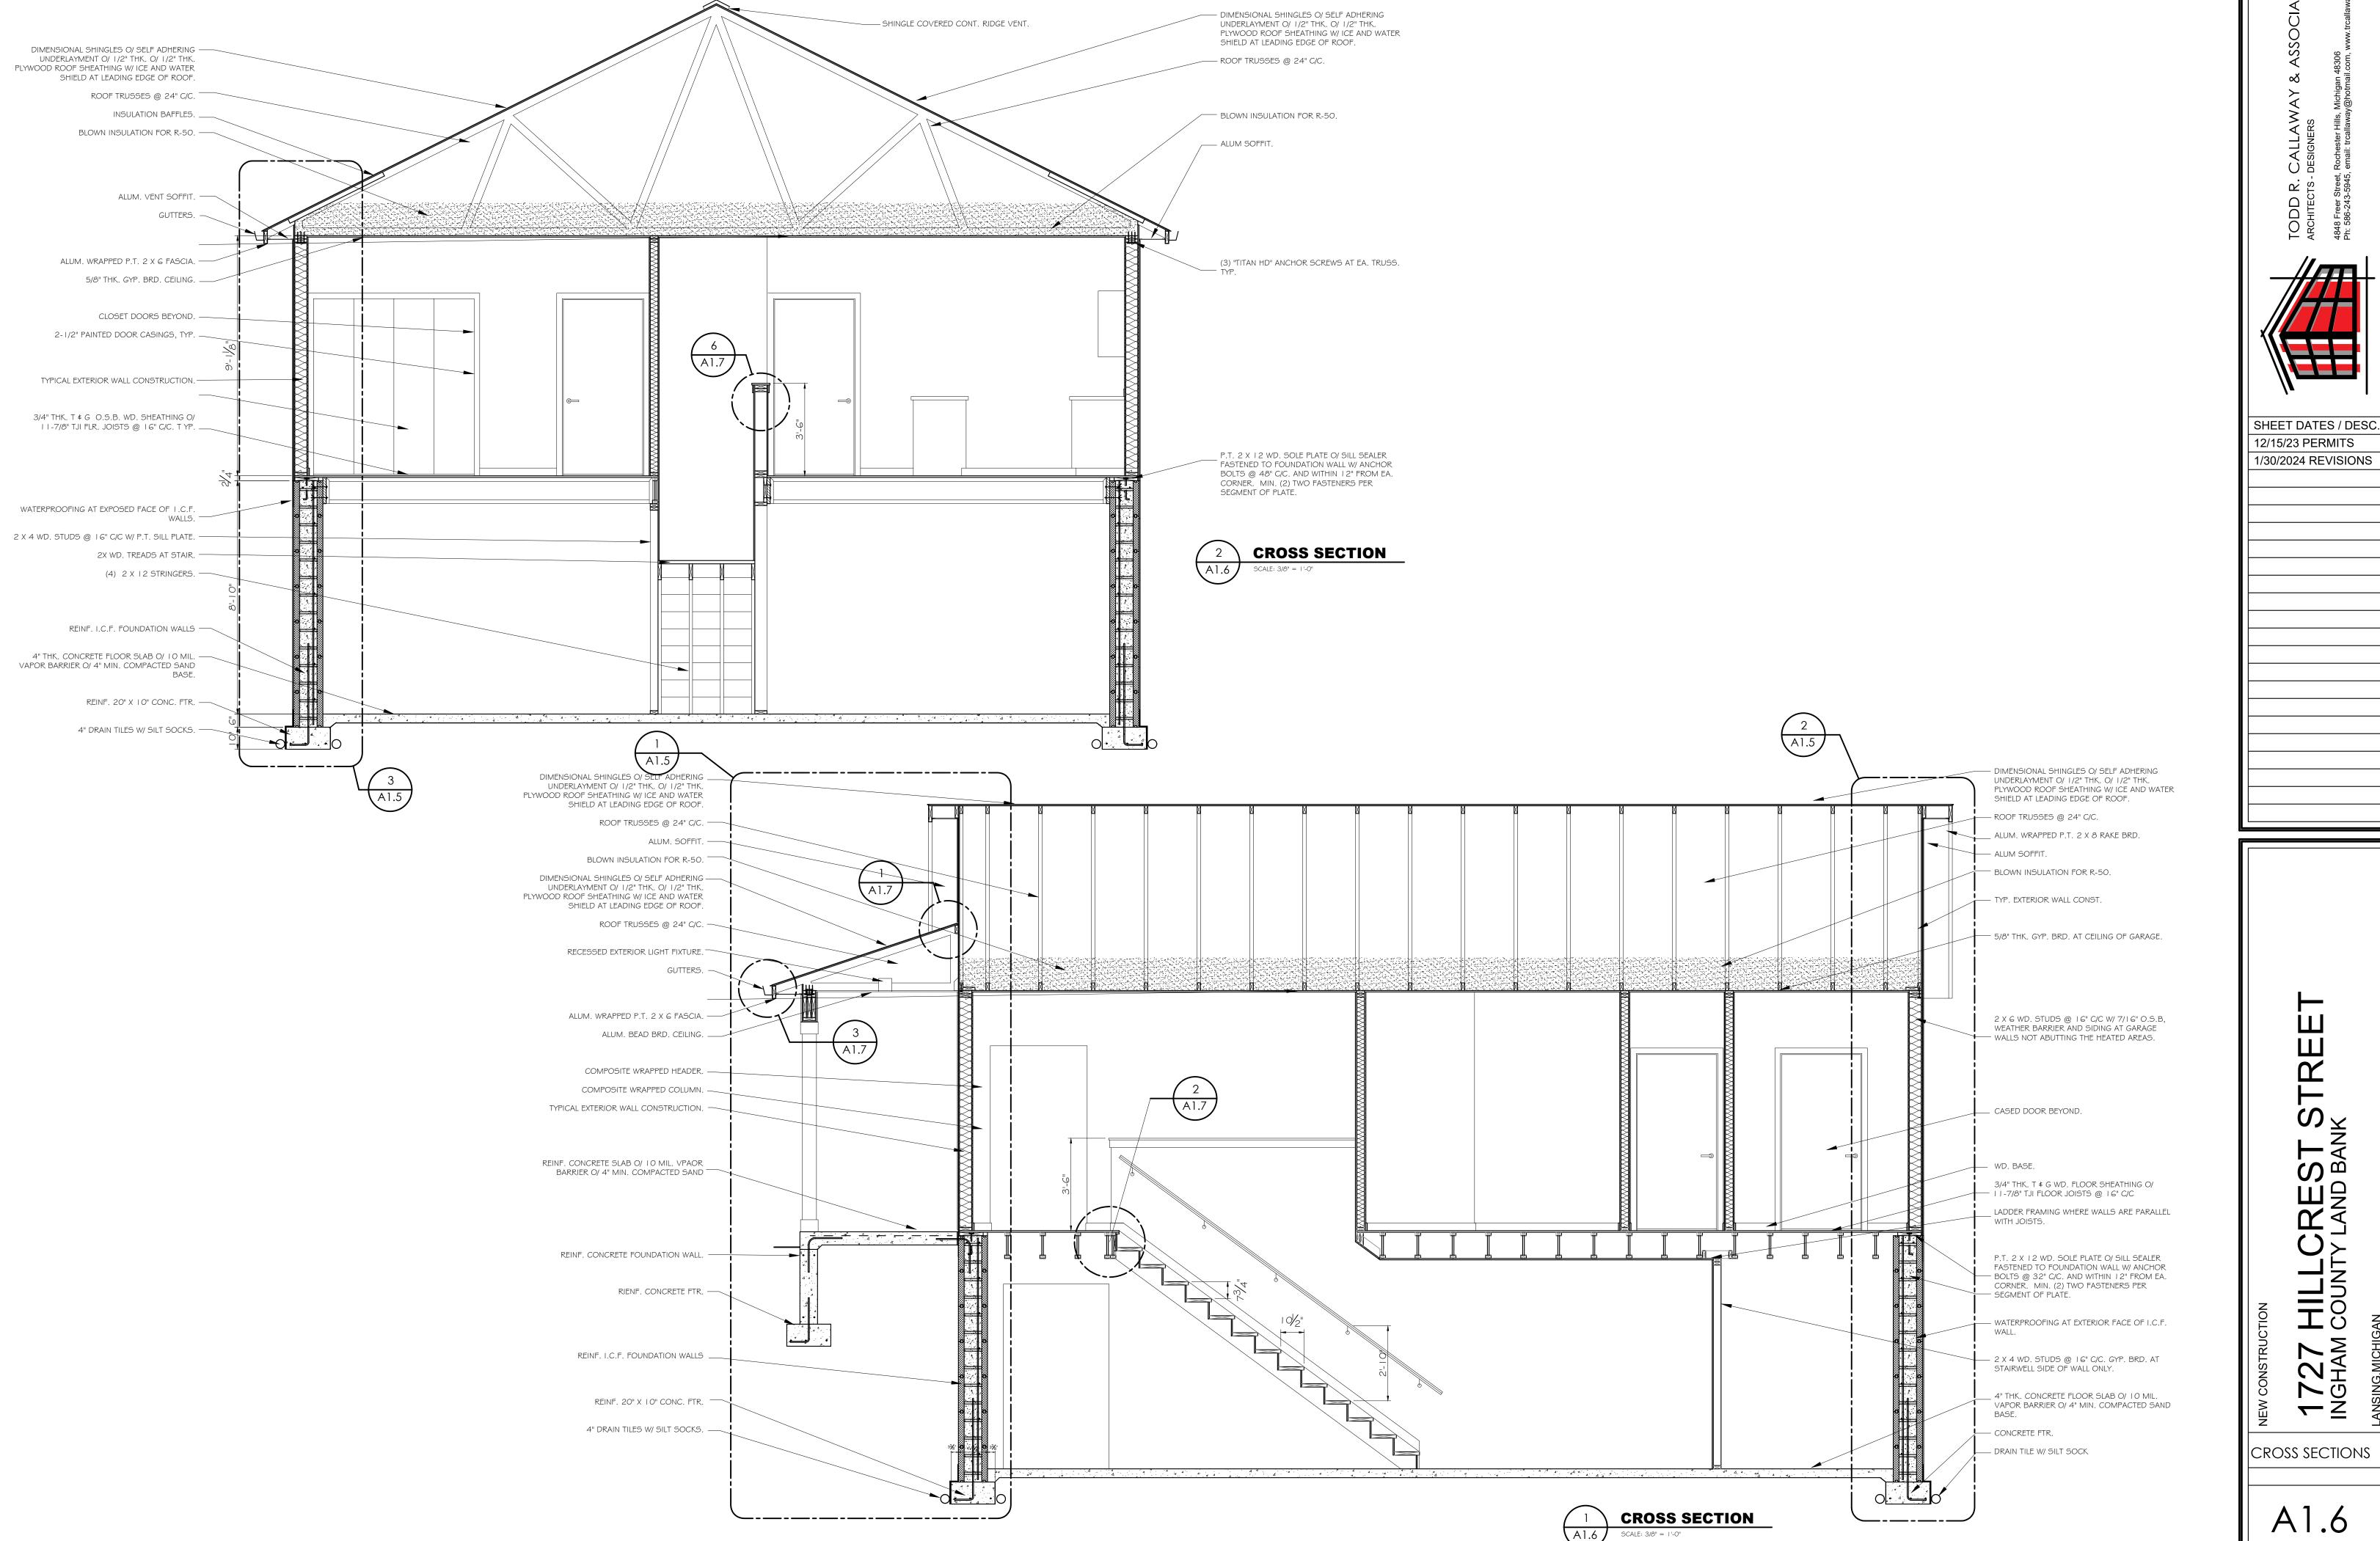

| BOVE FINISHED FLOOR<br>CCESS DOOR<br>CCESS PANFI        | A.F.F<br>A.D.<br>A.P.                                                                                                            | OFFICE<br>ON CENTER<br>OPENING<br>OPPOSITE<br>OPPOSITE HAND<br>OUTSIDE DIAMETER<br>OVER HEAD<br>PAINTED<br>PAIR<br>PAPER TOWEL DISPENSER<br>PAPER TOWEL RECEPTACLE<br>PARTITION<br>PAVEMENT<br>PAVING<br>PENT HOUSE<br>PERFORATED<br>PERFORATED<br>PERFORATED<br>PERFORATED<br>PERFORATED<br>PERFORATED<br>PERFORATED<br>PERFORATED<br>PERFORATED<br>PERFORATED<br>PERFORATED<br>PERFORATED<br>PERFORATED<br>PERFORATED<br>PERFORATED<br>PERFORATED<br>PERFORATED<br>PERFORATED<br>PERFORATED<br>PERFORATED<br>PERFORATED<br>PERFORATED<br>PERFORATED<br>PERFORATED<br>PERFORATED<br>PERFORATED<br>PERFORATED<br>PERFORATED<br>PERFORATED<br>PERFORATED<br>PERFORATED<br>PERFORATED<br>PERFORATED<br>PERFORATED<br>PERFORATED<br>PERFORATED<br>PERFORATED<br>PERFORATED<br>PERFORATED<br>PERFORATED<br>PERFORATED<br>PERFORATED<br>PERFORATED<br>PERFORATED<br>PERFORATED<br>PERFORATED<br>PERFORATED<br>PERFORATED<br>PERFORATED<br>PERFORATED<br>PERFORATED<br>PERFORATED<br>PERFORATED<br>PERFORATED<br>PERFORATED<br>PERFORATED<br>PERFORATED<br>PERFORATED<br>PERFORATED<br>PERFORATED<br>PERFORATED<br>PERFORATED<br>PERFORATED<br>PERFORATED<br>PERFORATED<br>PERFORATED<br>PERFORATED<br>PERFORATED<br>PERFORATED<br>PERFORATED<br>PERFORATED<br>PERFORATED<br>PERFORATED<br>PERFORATED<br>PERFORATED<br>PERFORATED<br>PERFORATED<br>PERFORATED<br>PERFORATED<br>PERFORATED<br>PERFORATED<br>PERFORATED<br>PERFORATED<br>PERFORATED<br>PERFORATED<br>PERFORATED<br>PERFORATED<br>PERFORATED<br>PERFORATED<br>PERFORATED<br>PERFORATED<br>PERFORATED<br>PERFORATED<br>PERFORATED<br>PERFORATED<br>PERFORATED<br>PERFORATED<br>PERFORATED<br>PERFORATED<br>PERFORATED<br>PERFORATED<br>PERFORATED<br>PERFORATED<br>PERFORATED<br>PERFORATED<br>PERFORATED<br>PERFORATED<br>PERFORATED<br>PERFORATED<br>PERFORATED<br>PERFORATED<br>PERFORATED<br>PERFORATED<br>PERFORATED<br>PERFORATED<br>PERFORATED<br>PERFORATED<br>PERFORATED<br>PERFORATED<br>PERFORATED<br>PERFORATED<br>PERFORATED<br>PERFORATED<br>PERFORATED                                                                                                                                                                                                                                                                                                                                                                                                                                                                                                                                                                                                                                                                            | OFF.<br>O.C.<br>OPN'G                                              |
|---------------------------------------------------------|----------------------------------------------------------------------------------------------------------------------------------|--------------------------------------------------------------------------------------------------------------------------------------------------------------------------------------------------------------------------------------------------------------------------------------------------------------------------------------------------------------------------------------------------------------------------------------------------------------------------------------------------------------------------------------------------------------------------------------------------------------------------------------------------------------------------------------------------------------------------------------------------------------------------------------------------------------------------------------------------------------------------------------------------------------------------------------------------------------------------------------------------------------------------------------------------------------------------------------------------------------------------------------------------------------------------------------------------------------------------------------------------------------------------------------------------------------------------------------------------------------------------------------------------------------------------------------------------------------------------------------------------------------------------------------------------------------------------------------------------------------------------------------------------------------------------------------------------------------------------------------------------------------------------------------------------------------------------------------------------------------------------------------------------------------------------------------------------------------------------------------------------------------------------------------------------------------------------------------------------------------------------------------------------------------------------------------------------------------------------------------------------------------------------------------------------------------------------------------------------------------------------------------------------------------------------------------------------------------------------------------------------------------------------------------------------------------------------------------------------------------------------------------------------------------------------------------------------------|--------------------------------------------------------------------|
| COUSTIC, ACOUSTICAL                                     | A.F.<br>ACOUS.<br>A.C.T.                                                                                                         | OPPOSITE<br>OPPOSITE HAND                                                                                                                                                                                                                                                                                                                                                                                                                                                                                                                                                                                                                                                                                                                                                                                                                                                                                                                                                                                                                                                                                                                                                                                                                                                                                                                                                                                                                                                                                                                                                                                                                                                                                                                                                                                                                                                                                                                                                                                                                                                                                                                                                                                                                                                                                                                                                                                                                                                                                                                                                                                                                                                                              | OPP.<br>O.H.                                                       |
| DDITION<br>DJUSTABLE                                    | ADD'N.<br>ADJ.                                                                                                                   | OUTSIDE DIAMETER<br>OVER HEAD                                                                                                                                                                                                                                                                                                                                                                                                                                                                                                                                                                                                                                                                                                                                                                                                                                                                                                                                                                                                                                                                                                                                                                                                                                                                                                                                                                                                                                                                                                                                                                                                                                                                                                                                                                                                                                                                                                                                                                                                                                                                                                                                                                                                                                                                                                                                                                                                                                                                                                                                                                                                                                                                          | 0.D.<br>0.H.                                                       |
| LIERNATE<br>LUMINIUM<br>NCHOR, ANCHORARIE               | ALT.<br>ALUM.<br>ANCH                                                                                                            | PAINTED<br>PAIR                                                                                                                                                                                                                                                                                                                                                                                                                                                                                                                                                                                                                                                                                                                                                                                                                                                                                                                                                                                                                                                                                                                                                                                                                                                                                                                                                                                                                                                                                                                                                                                                                                                                                                                                                                                                                                                                                                                                                                                                                                                                                                                                                                                                                                                                                                                                                                                                                                                                                                                                                                                                                                                                                        | PT'D<br>PR                                                         |
| NCHOR BOLT                                              | A.B.<br>&                                                                                                                        | PAIR<br>PAPER TOWEL DISPENSER<br>PAPER TOWEL RECEPTACLE<br>PARTITION                                                                                                                                                                                                                                                                                                                                                                                                                                                                                                                                                                                                                                                                                                                                                                                                                                                                                                                                                                                                                                                                                                                                                                                                                                                                                                                                                                                                                                                                                                                                                                                                                                                                                                                                                                                                                                                                                                                                                                                                                                                                                                                                                                                                                                                                                                                                                                                                                                                                                                                                                                                                                                   | P.T.<br>P.T.R.                                                     |
| NGLE<br>NODIZED                                         | L<br>ANOD.                                                                                                                       | PARTITION<br>PAVEMENT                                                                                                                                                                                                                                                                                                                                                                                                                                                                                                                                                                                                                                                                                                                                                                                                                                                                                                                                                                                                                                                                                                                                                                                                                                                                                                                                                                                                                                                                                                                                                                                                                                                                                                                                                                                                                                                                                                                                                                                                                                                                                                                                                                                                                                                                                                                                                                                                                                                                                                                                                                                                                                                                                  | PART'N<br>PVM'T                                                    |
| PPROVED<br>PPROXIMATE<br>RCHITECT ARCHITECTURAL         | APPR.<br>APPROX.<br>ARCH.                                                                                                        | PAVING<br>PENT HOUSE<br>PERFORATED                                                                                                                                                                                                                                                                                                                                                                                                                                                                                                                                                                                                                                                                                                                                                                                                                                                                                                                                                                                                                                                                                                                                                                                                                                                                                                                                                                                                                                                                                                                                                                                                                                                                                                                                                                                                                                                                                                                                                                                                                                                                                                                                                                                                                                                                                                                                                                                                                                                                                                                                                                                                                                                                     | PV'G<br>PENTHSE<br>PERF.                                           |
| JTOMATIC<br>SPHALT                                      | AUTO.<br>ASPH.                                                                                                                   | PERIMETER<br>PHYSICALLY HANDICAPPED                                                                                                                                                                                                                                                                                                                                                                                                                                                                                                                                                                                                                                                                                                                                                                                                                                                                                                                                                                                                                                                                                                                                                                                                                                                                                                                                                                                                                                                                                                                                                                                                                                                                                                                                                                                                                                                                                                                                                                                                                                                                                                                                                                                                                                                                                                                                                                                                                                                                                                                                                                                                                                                                    | PERIM.<br>P.H.                                                     |
| SSEMBLY<br>SSISTANT                                     | ASS'Y.<br>ASS'T.                                                                                                                 | PIECES<br>PLASTER                                                                                                                                                                                                                                                                                                                                                                                                                                                                                                                                                                                                                                                                                                                                                                                                                                                                                                                                                                                                                                                                                                                                                                                                                                                                                                                                                                                                                                                                                                                                                                                                                                                                                                                                                                                                                                                                                                                                                                                                                                                                                                                                                                                                                                                                                                                                                                                                                                                                                                                                                                                                                                                                                      | PC'S<br>PLAS.                                                      |
| I<br>JXILIARY                                           | og<br>AUX.                                                                                                                       | PLASTIC LAMINATE<br>PLATE<br>PLYWOOD                                                                                                                                                                                                                                                                                                                                                                                                                                                                                                                                                                                                                                                                                                                                                                                                                                                                                                                                                                                                                                                                                                                                                                                                                                                                                                                                                                                                                                                                                                                                                                                                                                                                                                                                                                                                                                                                                                                                                                                                                                                                                                                                                                                                                                                                                                                                                                                                                                                                                                                                                                                                                                                                   | PL.LAM.<br>PL.<br>PLY'WD                                           |
| ARRIER FREE<br>ASE PLATE                                | AUX.<br>B.F.<br>B.PL.<br>BENCH<br>B.M.<br>BR'G.<br>B.MK.<br>BET.<br>BITUM.<br>BL'K.<br>BLK'G.<br>BD.<br>BOTT.<br>BLD'G.<br>BLI P | PLYWOOD<br>POINT<br>POINTS                                                                                                                                                                                                                                                                                                                                                                                                                                                                                                                                                                                                                                                                                                                                                                                                                                                                                                                                                                                                                                                                                                                                                                                                                                                                                                                                                                                                                                                                                                                                                                                                                                                                                                                                                                                                                                                                                                                                                                                                                                                                                                                                                                                                                                                                                                                                                                                                                                                                                                                                                                                                                                                                             | PT<br>PT'S                                                         |
|                                                         | BENCH<br>B.M.                                                                                                                    | POLISH/POLISHED<br>POLYVINYL CHLORIDE                                                                                                                                                                                                                                                                                                                                                                                                                                                                                                                                                                                                                                                                                                                                                                                                                                                                                                                                                                                                                                                                                                                                                                                                                                                                                                                                                                                                                                                                                                                                                                                                                                                                                                                                                                                                                                                                                                                                                                                                                                                                                                                                                                                                                                                                                                                                                                                                                                                                                                                                                                                                                                                                  | POL.<br>PVC                                                        |
| AM<br>EARING<br>ENCH MARK<br>ETWEEN                     | BR G.<br>B.MK.<br>BET.                                                                                                           | POUNDS<br>POUNDS PER SQUARE FOOT<br>POWER                                                                                                                                                                                                                                                                                                                                                                                                                                                                                                                                                                                                                                                                                                                                                                                                                                                                                                                                                                                                                                                                                                                                                                                                                                                                                                                                                                                                                                                                                                                                                                                                                                                                                                                                                                                                                                                                                                                                                                                                                                                                                                                                                                                                                                                                                                                                                                                                                                                                                                                                                                                                                                                              | LBS.                                                               |
| ETWEEN<br>TUMINOUS<br>LOCK                              | BITUM.<br>BL'K.                                                                                                                  | PRECAST<br>PREFABRICATED                                                                                                                                                                                                                                                                                                                                                                                                                                                                                                                                                                                                                                                                                                                                                                                                                                                                                                                                                                                                                                                                                                                                                                                                                                                                                                                                                                                                                                                                                                                                                                                                                                                                                                                                                                                                                                                                                                                                                                                                                                                                                                                                                                                                                                                                                                                                                                                                                                                                                                                                                                                                                                                                               | P.C.<br>PREFAB.                                                    |
| OCKING<br>DARD                                          | BLK'G.<br>BD.                                                                                                                    | PRESSURE TREATED<br>PROJECT, PROJECTION                                                                                                                                                                                                                                                                                                                                                                                                                                                                                                                                                                                                                                                                                                                                                                                                                                                                                                                                                                                                                                                                                                                                                                                                                                                                                                                                                                                                                                                                                                                                                                                                                                                                                                                                                                                                                                                                                                                                                                                                                                                                                                                                                                                                                                                                                                                                                                                                                                                                                                                                                                                                                                                                |                                                                    |
| )TTOM<br>JILDING<br>JILT-UP ROOFING                     | BUTI.<br>BLD'G.                                                                                                                  |                                                                                                                                                                                                                                                                                                                                                                                                                                                                                                                                                                                                                                                                                                                                                                                                                                                                                                                                                                                                                                                                                                                                                                                                                                                                                                                                                                                                                                                                                                                                                                                                                                                                                                                                                                                                                                                                                                                                                                                                                                                                                                                                                                                                                                                                                                                                                                                                                                                                                                                                                                                                                                                                                                        | PROP.<br>Q.T.                                                      |
| ABINET                                                  | CAB.<br>CPT.                                                                                                                     | RAIN CONDUCTOR                                                                                                                                                                                                                                                                                                                                                                                                                                                                                                                                                                                                                                                                                                                                                                                                                                                                                                                                                                                                                                                                                                                                                                                                                                                                                                                                                                                                                                                                                                                                                                                                                                                                                                                                                                                                                                                                                                                                                                                                                                                                                                                                                                                                                                                                                                                                                                                                                                                                                                                                                                                                                                                                                         | R.C.                                                               |
| AST IN PLACE<br>ATCH BASIN                              | C.I.P.<br>C.B.                                                                                                                   | RADIUS<br>REFERENCE                                                                                                                                                                                                                                                                                                                                                                                                                                                                                                                                                                                                                                                                                                                                                                                                                                                                                                                                                                                                                                                                                                                                                                                                                                                                                                                                                                                                                                                                                                                                                                                                                                                                                                                                                                                                                                                                                                                                                                                                                                                                                                                                                                                                                                                                                                                                                                                                                                                                                                                                                                                                                                                                                    | RAD.<br>REF.                                                       |
| EILING<br>ENTER LINE<br>ENTER TO CENTER                 | CL'G.<br>C.L.                                                                                                                    | REFLECTED/REFLECTIVE<br>REFRIGERATE<br>REINFORCE                                                                                                                                                                                                                                                                                                                                                                                                                                                                                                                                                                                                                                                                                                                                                                                                                                                                                                                                                                                                                                                                                                                                                                                                                                                                                                                                                                                                                                                                                                                                                                                                                                                                                                                                                                                                                                                                                                                                                                                                                                                                                                                                                                                                                                                                                                                                                                                                                                                                                                                                                                                                                                                       | REFL.<br>REFRIG.<br>REINF.                                         |
| INTER TO CENTER<br>ERAMIC<br>ERAMIC TILE<br>JALK BOARD  | C/C<br>CER.<br>C T                                                                                                               | REQUIRED<br>RESILIENT                                                                                                                                                                                                                                                                                                                                                                                                                                                                                                                                                                                                                                                                                                                                                                                                                                                                                                                                                                                                                                                                                                                                                                                                                                                                                                                                                                                                                                                                                                                                                                                                                                                                                                                                                                                                                                                                                                                                                                                                                                                                                                                                                                                                                                                                                                                                                                                                                                                                                                                                                                                                                                                                                  | REQ'D<br>RESIL.<br>REV.                                            |
| ALK BOARD<br>ECKERED PLATE                              | CHALK BD.<br>CHK'D PL.                                                                                                           | REVISED/REVISION<br>RIGHT HAND                                                                                                                                                                                                                                                                                                                                                                                                                                                                                                                                                                                                                                                                                                                                                                                                                                                                                                                                                                                                                                                                                                                                                                                                                                                                                                                                                                                                                                                                                                                                                                                                                                                                                                                                                                                                                                                                                                                                                                                                                                                                                                                                                                                                                                                                                                                                                                                                                                                                                                                                                                                                                                                                         | R.H.                                                               |
| OSET<br>DLD WATER                                       | CLO.<br>C W                                                                                                                      | RIGHT HAND REVERSE<br>RIGHT OF WAY                                                                                                                                                                                                                                                                                                                                                                                                                                                                                                                                                                                                                                                                                                                                                                                                                                                                                                                                                                                                                                                                                                                                                                                                                                                                                                                                                                                                                                                                                                                                                                                                                                                                                                                                                                                                                                                                                                                                                                                                                                                                                                                                                                                                                                                                                                                                                                                                                                                                                                                                                                                                                                                                     | ROW                                                                |
|                                                         | COL.<br>COMP.                                                                                                                    | QUARRY TILE<br>RAIN CONDUCTOR<br>RADIUS<br>REFERENCE<br>REFLECTED/REFLECTIVE<br>REFRIGERATE<br>REINFORCE<br>REQUIRED<br>RESILIENT<br>REVISED/REVISION<br>RIGHT HAND<br>RIGHT HAND REVERSE<br>RIGHT OF WAY<br>RISER<br>ROOF SUMP<br>ROOF SUMP<br>ROOF SUMP<br>ROOF SUMP<br>ROOF OPENING<br>ROUMD<br>RUBBER TILE                                                                                                                                                                                                                                                                                                                                                                                                                                                                                                                                                                                                                                                                                                                                                                                                                                                                                                                                                                                                                                                                                                                                                                                                                                                                                                                                                                                                                                                                                                                                                                                                                                                                                                                                                                                                                                                                                                                                                                                                                                                                                                                                                                                                                                                                                                                                                                                         | R.<br>R.S.<br>RF'G<br>RM.<br>R.O.<br>RND.<br>R.T.                  |
|                                                         | CONE                                                                                                                             | ROUGH OPENING                                                                                                                                                                                                                                                                                                                                                                                                                                                                                                                                                                                                                                                                                                                                                                                                                                                                                                                                                                                                                                                                                                                                                                                                                                                                                                                                                                                                                                                                                                                                                                                                                                                                                                                                                                                                                                                                                                                                                                                                                                                                                                                                                                                                                                                                                                                                                                                                                                                                                                                                                                                                                                                                                          | RM.<br>R.O.                                                        |
| DNNECT, CONNECTION                                      | CONN.<br>CONST.                                                                                                                  | ROUND<br>RUBBER TILE                                                                                                                                                                                                                                                                                                                                                                                                                                                                                                                                                                                                                                                                                                                                                                                                                                                                                                                                                                                                                                                                                                                                                                                                                                                                                                                                                                                                                                                                                                                                                                                                                                                                                                                                                                                                                                                                                                                                                                                                                                                                                                                                                                                                                                                                                                                                                                                                                                                                                                                                                                                                                                                                                   | RND.<br>R.T.                                                       |
| ONTROL OR CONST. JOINT                                  | CJ<br>CONT.                                                                                                                      | SANITARY                                                                                                                                                                                                                                                                                                                                                                                                                                                                                                                                                                                                                                                                                                                                                                                                                                                                                                                                                                                                                                                                                                                                                                                                                                                                                                                                                                                                                                                                                                                                                                                                                                                                                                                                                                                                                                                                                                                                                                                                                                                                                                                                                                                                                                                                                                                                                                                                                                                                                                                                                                                                                                                                                               | SAN.                                                               |
| JNTRACTOR<br>DRRIDOR, CORRUGATED                        | CONTR.<br>CORR.                                                                                                                  | ROUND<br>RUBBER TILE<br>SANITARY<br>SAN. NAPKIN DISPENSER<br>SAN. NAPKIN DISPOSAL<br>SCHEDULE<br>SHOWER CURTAIN<br>SECTION<br>SERVICE SINK<br>SHEET<br>SHEET METAL<br>SHELVING<br>SHOWER<br>SIMILAR<br>SOAP DISPENSER<br>SOUTH<br>SPEAKER<br>SPECIFICATIONS<br>SQUARE FOOT (FEET)<br>STAINLESS STEEL<br>STORAGE<br>STRUCTURAL<br>STRUCTURAL<br>STRUCTURAL<br>STRUCTURAL<br>STRUCTURAL<br>STRUCTURAL<br>STRUCTURAL<br>STRUCTURAL<br>STRUCTURAL<br>STRUCTURAL<br>STRUCTURAL<br>STRUCTURAL<br>STRUCTURAL<br>STRUCTURAL<br>STRUCTURAL<br>STRUCTURAL<br>STRUCTURAL<br>STRUCTURAL<br>STRUCTURAL<br>STRUCTURAL<br>STRUCTURAL<br>STRUCTURAL<br>STRUCTURAL<br>STRUCTURAL<br>STRUCTURAL<br>STRUCTURAL<br>STRUCTURAL<br>STRUCTURAL<br>STRUCTURAL<br>STRUCTURAL<br>STRUCTURAL<br>STRUCTURAL<br>STRUCTURAL<br>STRUCTURAL<br>STRUCTURAL<br>STRUCTURAL<br>STRUCTURAL<br>STRUCTURAL<br>STRUCTURAL<br>STRUCTURAL<br>STRUCTURAL<br>STRUCTURAL<br>STRUCTURAL<br>STRUCTURAL<br>STRUCTURAL<br>STRUCTURAL<br>STRUCTURAL<br>STRUCTURAL<br>STRUCTURAL<br>STRUCTURAL<br>STRUCTURAL<br>STRUCTURAL<br>STRUCTURAL<br>STRUCTURAL<br>STRUCTURAL<br>STRUCTURAL<br>STRUCTURAL<br>STRUCTURAL<br>STRUCTURAL<br>STRUCTURAL<br>STRUCTURAL<br>STRUCTURAL<br>STRUCTURAL<br>STRUCTURAL<br>STRUCTURAL<br>STRUCTURAL<br>STRUCTURAL<br>STRUCTURAL<br>STRUCTURAL<br>STRUCTURAL<br>STRUCTURAL<br>STRUCTURAL<br>STRUCTURAL<br>STRUCTURAL<br>STRUCTURAL<br>STRUCTURAL<br>STRUCTURAL<br>STRUCTURAL<br>STRUCTURAL<br>STRUCTURAL<br>STRUCTURAL<br>STRUCTURAL<br>STRUCTURAL<br>STRUCTURAL<br>STRUCTURAL<br>STRUCTURAL<br>STRUCTURAL<br>STRUCTURAL<br>STRUCTURAL<br>STRUCTURAL<br>STRUCTURAL<br>STRUCTURAL<br>STRUCTURAL<br>STRUCTURAL<br>STRUCTURAL<br>STRUCTURAL<br>STRUCTURAL<br>STRUCTURAL<br>STRUCTURAL<br>STRUCTURAL<br>STRUCTURAL<br>STRUCTURAL<br>STRUCTURAL<br>STRUCTURAL<br>STRUCTURAL<br>STRUCTURAL<br>STRUCTURAL<br>STRUCTURAL<br>STRUCTURAL<br>STRUCTURAL<br>STRUCTURAL<br>STRUCTURAL<br>STRUCTURAL<br>STRUCTURAL<br>STRUCTURAL<br>STRUCTURAL<br>STRUCTURAL<br>STRUCTURAL<br>STRUCTURAL<br>STRUCTURAL<br>STRUCTURAL<br>STRUCTURAL<br>STRUCTURAL<br>STRUCTURAL<br>STRUCTURAL<br>STRUCTURAL<br>STRUCTURAL<br>STRUCTURAL<br>STRUCTURAL<br>STRUCTURAL<br>STRUCTURAL<br>STRUCTURAL<br>STRUCTURAL<br>STRUCTURAL<br>STRUCTURAL<br>STRUCTURAL<br>STRUCTURAL<br>STRUCTURAL<br>STRUCTURAL<br>STRUCTURAL<br>STRUCTURAL<br>STRUCTURAL<br>STRUCTURAL<br>STRUCTURAL<br>STRUCTURAL<br>STRUCTURAL<br>STRUCTURAL<br>STRUCTURAL<br>STRUCTURAL<br>STRUCTURAL<br>STRUCTURAL<br>STRUCTURAL<br>STRUCTURAL<br>STRUCTURAL<br>STRUCTURAL<br>STRUCTURAL<br>STRUCTURAL<br>STRUCTURAL<br>STRUCTURAL<br>STRUCTURAL<br>STRUCTURAL<br>STRUCTURAL<br>STRUCTURAL<br>STRUCTURA | S.N.D.<br>S.N.DISP.<br>SCHED                                       |
|                                                         | стк.<br>D.P.                                                                                                                     | SHOWER CURTAIN<br>SECTION                                                                                                                                                                                                                                                                                                                                                                                                                                                                                                                                                                                                                                                                                                                                                                                                                                                                                                                                                                                                                                                                                                                                                                                                                                                                                                                                                                                                                                                                                                                                                                                                                                                                                                                                                                                                                                                                                                                                                                                                                                                                                                                                                                                                                                                                                                                                                                                                                                                                                                                                                                                                                                                                              | SC.<br>SECT.                                                       |
| AD LOAD<br>MOLITION                                     | D.L.<br>DEMO.                                                                                                                    | SERVICE SINK<br>SHEET                                                                                                                                                                                                                                                                                                                                                                                                                                                                                                                                                                                                                                                                                                                                                                                                                                                                                                                                                                                                                                                                                                                                                                                                                                                                                                                                                                                                                                                                                                                                                                                                                                                                                                                                                                                                                                                                                                                                                                                                                                                                                                                                                                                                                                                                                                                                                                                                                                                                                                                                                                                                                                                                                  | S.S.<br>SHT.                                                       |
|                                                         | DEPT.<br>DET.                                                                                                                    | SHEET METAL<br>SHELVING                                                                                                                                                                                                                                                                                                                                                                                                                                                                                                                                                                                                                                                                                                                                                                                                                                                                                                                                                                                                                                                                                                                                                                                                                                                                                                                                                                                                                                                                                                                                                                                                                                                                                                                                                                                                                                                                                                                                                                                                                                                                                                                                                                                                                                                                                                                                                                                                                                                                                                                                                                                                                                                                                | SHT.MTL.<br>SHLV <sup>7</sup> G                                    |
| AMLIER<br>FFUSER<br>MENSION                             | DIA.<br>DIFF.                                                                                                                    | SMUWER<br>SIMILAR<br>SOAR DISDENSER                                                                                                                                                                                                                                                                                                                                                                                                                                                                                                                                                                                                                                                                                                                                                                                                                                                                                                                                                                                                                                                                                                                                                                                                                                                                                                                                                                                                                                                                                                                                                                                                                                                                                                                                                                                                                                                                                                                                                                                                                                                                                                                                                                                                                                                                                                                                                                                                                                                                                                                                                                                                                                                                    | SHWK<br>SIM.<br>S DISP                                             |
| RECTORY<br>TTO                                          | DIM.<br>DIR.<br>DO                                                                                                               | SOUTH<br>SPEAKER                                                                                                                                                                                                                                                                                                                                                                                                                                                                                                                                                                                                                                                                                                                                                                                                                                                                                                                                                                                                                                                                                                                                                                                                                                                                                                                                                                                                                                                                                                                                                                                                                                                                                                                                                                                                                                                                                                                                                                                                                                                                                                                                                                                                                                                                                                                                                                                                                                                                                                                                                                                                                                                                                       | S. SPK'R                                                           |
| DOR<br>DOR OPENING                                      | DR.<br>D.O.                                                                                                                      | SPECIFICATIONS<br>SQUARE                                                                                                                                                                                                                                                                                                                                                                                                                                                                                                                                                                                                                                                                                                                                                                                                                                                                                                                                                                                                                                                                                                                                                                                                                                                                                                                                                                                                                                                                                                                                                                                                                                                                                                                                                                                                                                                                                                                                                                                                                                                                                                                                                                                                                                                                                                                                                                                                                                                                                                                                                                                                                                                                               | SPEC.<br>SQ.                                                       |
| DUBLE<br>DWN                                            | DB'L<br>DN                                                                                                                       | SQUARE FOOT (FEET)<br>STAINLESS STEEL                                                                                                                                                                                                                                                                                                                                                                                                                                                                                                                                                                                                                                                                                                                                                                                                                                                                                                                                                                                                                                                                                                                                                                                                                                                                                                                                                                                                                                                                                                                                                                                                                                                                                                                                                                                                                                                                                                                                                                                                                                                                                                                                                                                                                                                                                                                                                                                                                                                                                                                                                                                                                                                                  | S.F.<br>ST.STL.                                                    |
| JWNSPOUTS<br>DWELS                                      | D.S.<br>DWLS                                                                                                                     | STANDARD<br>STEEL<br>STORAGE                                                                                                                                                                                                                                                                                                                                                                                                                                                                                                                                                                                                                                                                                                                                                                                                                                                                                                                                                                                                                                                                                                                                                                                                                                                                                                                                                                                                                                                                                                                                                                                                                                                                                                                                                                                                                                                                                                                                                                                                                                                                                                                                                                                                                                                                                                                                                                                                                                                                                                                                                                                                                                                                           | STD<br>STL<br>STOP                                                 |
| RINKING FOUNTAIN                                        | DwG<br>D.F.                                                                                                                      | STREET<br>STRUCTURAL                                                                                                                                                                                                                                                                                                                                                                                                                                                                                                                                                                                                                                                                                                                                                                                                                                                                                                                                                                                                                                                                                                                                                                                                                                                                                                                                                                                                                                                                                                                                                                                                                                                                                                                                                                                                                                                                                                                                                                                                                                                                                                                                                                                                                                                                                                                                                                                                                                                                                                                                                                                                                                                                                   | STON.<br>ST.<br>STRUCT.                                            |
| ACH<br>ACH FACE                                         | EA.<br>E.F.                                                                                                                      | STRUCTURAL STEEL<br>ST.ST'L CONTRACTOR                                                                                                                                                                                                                                                                                                                                                                                                                                                                                                                                                                                                                                                                                                                                                                                                                                                                                                                                                                                                                                                                                                                                                                                                                                                                                                                                                                                                                                                                                                                                                                                                                                                                                                                                                                                                                                                                                                                                                                                                                                                                                                                                                                                                                                                                                                                                                                                                                                                                                                                                                                                                                                                                 | ST.ST'L.<br>S.S.C.                                                 |
| ACH WAY<br>ASTO WATER PROOFING                          | E.W.<br>ELAST.W.P.                                                                                                               | SURFACE<br>SUSPEND/SUSPENSION                                                                                                                                                                                                                                                                                                                                                                                                                                                                                                                                                                                                                                                                                                                                                                                                                                                                                                                                                                                                                                                                                                                                                                                                                                                                                                                                                                                                                                                                                                                                                                                                                                                                                                                                                                                                                                                                                                                                                                                                                                                                                                                                                                                                                                                                                                                                                                                                                                                                                                                                                                                                                                                                          | SURF.<br>SUSP.                                                     |
| ECTRIC, ELECTRICAL<br>ECTRICAL PANEL                    | ELEC.<br>E.P.                                                                                                                    |                                                                                                                                                                                                                                                                                                                                                                                                                                                                                                                                                                                                                                                                                                                                                                                                                                                                                                                                                                                                                                                                                                                                                                                                                                                                                                                                                                                                                                                                                                                                                                                                                                                                                                                                                                                                                                                                                                                                                                                                                                                                                                                                                                                                                                                                                                                                                                                                                                                                                                                                                                                                                                                                                                        | TACK BD.                                                           |
| ECTRIC WATER COOLER<br>EVATION (HEIGHT LEVEL)<br>EVATOR | EWC<br>EL.<br>FIFV                                                                                                               |                                                                                                                                                                                                                                                                                                                                                                                                                                                                                                                                                                                                                                                                                                                                                                                                                                                                                                                                                                                                                                                                                                                                                                                                                                                                                                                                                                                                                                                                                                                                                                                                                                                                                                                                                                                                                                                                                                                                                                                                                                                                                                                                                                                                                                                                                                                                                                                                                                                                                                                                                                                                                                                                                                        | TEL.<br>TEMP.<br>TEMP.GL                                           |
| LMINATE<br>MERGENCY                                     | ELIM.<br>EMERG.                                                                                                                  | THRESHOLD                                                                                                                                                                                                                                                                                                                                                                                                                                                                                                                                                                                                                                                                                                                                                                                                                                                                                                                                                                                                                                                                                                                                                                                                                                                                                                                                                                                                                                                                                                                                                                                                                                                                                                                                                                                                                                                                                                                                                                                                                                                                                                                                                                                                                                                                                                                                                                                                                                                                                                                                                                                                                                                                                              | THRES.<br>TLT.                                                     |
| IAMEL                                                   | ENAM.<br>ENCL.                                                                                                                   | TOILET PAPER DISPENSER<br>TONGUE AND GROOVE                                                                                                                                                                                                                                                                                                                                                                                                                                                                                                                                                                                                                                                                                                                                                                                                                                                                                                                                                                                                                                                                                                                                                                                                                                                                                                                                                                                                                                                                                                                                                                                                                                                                                                                                                                                                                                                                                                                                                                                                                                                                                                                                                                                                                                                                                                                                                                                                                                                                                                                                                                                                                                                            | T.P.<br>T&G                                                        |
|                                                         | ENVIR.<br>EQ.                                                                                                                    | TOP & BOTTOM<br>TOP OF FOOTING                                                                                                                                                                                                                                                                                                                                                                                                                                                                                                                                                                                                                                                                                                                                                                                                                                                                                                                                                                                                                                                                                                                                                                                                                                                                                                                                                                                                                                                                                                                                                                                                                                                                                                                                                                                                                                                                                                                                                                                                                                                                                                                                                                                                                                                                                                                                                                                                                                                                                                                                                                                                                                                                         | 1&P<br>T.O.F.<br>T.O.M                                             |
| RUIPMEN (<br>(CAVATED<br>(ISTING                        | EQUIP.<br>EXC.<br>EVIST                                                                                                          | TOP OF MASUNRY<br>TOP OF COVER ON CURB                                                                                                                                                                                                                                                                                                                                                                                                                                                                                                                                                                                                                                                                                                                                                                                                                                                                                                                                                                                                                                                                                                                                                                                                                                                                                                                                                                                                                                                                                                                                                                                                                                                                                                                                                                                                                                                                                                                                                                                                                                                                                                                                                                                                                                                                                                                                                                                                                                                                                                                                                                                                                                                                 | т.о.м.<br>Т.О.С.<br>Т.О.S.                                         |
| (PANSION<br>(PANSION BOLT                               | EXP.<br>EXP.                                                                                                                     | TOP OF WALL<br>TOTAL LOAD                                                                                                                                                                                                                                                                                                                                                                                                                                                                                                                                                                                                                                                                                                                                                                                                                                                                                                                                                                                                                                                                                                                                                                                                                                                                                                                                                                                                                                                                                                                                                                                                                                                                                                                                                                                                                                                                                                                                                                                                                                                                                                                                                                                                                                                                                                                                                                                                                                                                                                                                                                                                                                                                              | T.O.W.<br>T.L.                                                     |
| (PANSION JOINT<br>(TERIOR                               | E.J.<br>EXT.                                                                                                                     | TREAD<br>TYPICAL                                                                                                                                                                                                                                                                                                                                                                                                                                                                                                                                                                                                                                                                                                                                                                                                                                                                                                                                                                                                                                                                                                                                                                                                                                                                                                                                                                                                                                                                                                                                                                                                                                                                                                                                                                                                                                                                                                                                                                                                                                                                                                                                                                                                                                                                                                                                                                                                                                                                                                                                                                                                                                                                                       | T.<br>TYP.                                                         |
| ABRIC                                                   | FAB.                                                                                                                             |                                                                                                                                                                                                                                                                                                                                                                                                                                                                                                                                                                                                                                                                                                                                                                                                                                                                                                                                                                                                                                                                                                                                                                                                                                                                                                                                                                                                                                                                                                                                                                                                                                                                                                                                                                                                                                                                                                                                                                                                                                                                                                                                                                                                                                                                                                                                                                                                                                                                                                                                                                                                                                                                                                        | URIN.                                                              |
| NSIH, FINISHED                                          | FIN.                                                                                                                             | UNLESS NOTED OTHERWISE                                                                                                                                                                                                                                                                                                                                                                                                                                                                                                                                                                                                                                                                                                                                                                                                                                                                                                                                                                                                                                                                                                                                                                                                                                                                                                                                                                                                                                                                                                                                                                                                                                                                                                                                                                                                                                                                                                                                                                                                                                                                                                                                                                                                                                                                                                                                                                                                                                                                                                                                                                                                                                                                                 | U.N.O.<br>V.T.R.                                                   |
| NISH FLOOR<br>RE ALARM<br>RE EXTINGUISHER CABINET       | F.F.<br>F.A.<br>F.E.C.                                                                                                           | VERTICAL, VERTICALLY<br>VESTIBULE                                                                                                                                                                                                                                                                                                                                                                                                                                                                                                                                                                                                                                                                                                                                                                                                                                                                                                                                                                                                                                                                                                                                                                                                                                                                                                                                                                                                                                                                                                                                                                                                                                                                                                                                                                                                                                                                                                                                                                                                                                                                                                                                                                                                                                                                                                                                                                                                                                                                                                                                                                                                                                                                      | VERT.<br>VEST.                                                     |
| RE HYDRANT<br>RE HOSE CABINET                           | F.H.<br>F.H.C.                                                                                                                   | VINYL COMPOSITION TILE<br>VINYL TILE                                                                                                                                                                                                                                                                                                                                                                                                                                                                                                                                                                                                                                                                                                                                                                                                                                                                                                                                                                                                                                                                                                                                                                                                                                                                                                                                                                                                                                                                                                                                                                                                                                                                                                                                                                                                                                                                                                                                                                                                                                                                                                                                                                                                                                                                                                                                                                                                                                                                                                                                                                                                                                                                   | V.C.T.<br>V.T.                                                     |
| RE VALVE CABINET<br>RE PROOFING<br>XTURF                | F.V.C<br>F.P.<br>FIXT.                                                                                                           | VINYL WALL COVERING<br>VOLT                                                                                                                                                                                                                                                                                                                                                                                                                                                                                                                                                                                                                                                                                                                                                                                                                                                                                                                                                                                                                                                                                                                                                                                                                                                                                                                                                                                                                                                                                                                                                                                                                                                                                                                                                                                                                                                                                                                                                                                                                                                                                                                                                                                                                                                                                                                                                                                                                                                                                                                                                                                                                                                                            | V.W.C.<br>V.                                                       |
| xture<br>.Ashing<br>.00r                                | FIXT.<br>FLASH.<br>FL'R.                                                                                                         | WATER RESISTANT<br>WATER PROOFING                                                                                                                                                                                                                                                                                                                                                                                                                                                                                                                                                                                                                                                                                                                                                                                                                                                                                                                                                                                                                                                                                                                                                                                                                                                                                                                                                                                                                                                                                                                                                                                                                                                                                                                                                                                                                                                                                                                                                                                                                                                                                                                                                                                                                                                                                                                                                                                                                                                                                                                                                                                                                                                                      | W.R.<br>W.P.                                                       |
| OOR DRAIN<br>DOTING                                     | F.D.<br>FT'G                                                                                                                     | WATER CLOSET<br>WELDED WIRE FABRIC                                                                                                                                                                                                                                                                                                                                                                                                                                                                                                                                                                                                                                                                                                                                                                                                                                                                                                                                                                                                                                                                                                                                                                                                                                                                                                                                                                                                                                                                                                                                                                                                                                                                                                                                                                                                                                                                                                                                                                                                                                                                                                                                                                                                                                                                                                                                                                                                                                                                                                                                                                                                                                                                     | WC.<br>W.W.F.                                                      |
| OUNDATION<br>RAME                                       | FD'N<br>FR.                                                                                                                      | WINDOW<br>WINDOW CONTRACTOR                                                                                                                                                                                                                                                                                                                                                                                                                                                                                                                                                                                                                                                                                                                                                                                                                                                                                                                                                                                                                                                                                                                                                                                                                                                                                                                                                                                                                                                                                                                                                                                                                                                                                                                                                                                                                                                                                                                                                                                                                                                                                                                                                                                                                                                                                                                                                                                                                                                                                                                                                                                                                                                                            | WIN<br>WIN.CONTR.                                                  |
| JRNISH, FURNISHED<br>JRRED, FURRING                     | FURN.<br>FURR.                                                                                                                   | WINDOW OPENING<br>WELDED WIRE MESH<br>WIRE MESH                                                                                                                                                                                                                                                                                                                                                                                                                                                                                                                                                                                                                                                                                                                                                                                                                                                                                                                                                                                                                                                                                                                                                                                                                                                                                                                                                                                                                                                                                                                                                                                                                                                                                                                                                                                                                                                                                                                                                                                                                                                                                                                                                                                                                                                                                                                                                                                                                                                                                                                                                                                                                                                        | W.O.<br>W.W.M.<br>W.M.                                             |
| AS<br>RAB BAR                                           | G.<br>GB.                                                                                                                        | WIRE MESH<br>WITH<br>WITHOUT                                                                                                                                                                                                                                                                                                                                                                                                                                                                                                                                                                                                                                                                                                                                                                                                                                                                                                                                                                                                                                                                                                                                                                                                                                                                                                                                                                                                                                                                                                                                                                                                                                                                                                                                                                                                                                                                                                                                                                                                                                                                                                                                                                                                                                                                                                                                                                                                                                                                                                                                                                                                                                                                           | w.м.<br>W/<br>W/O                                                  |
| ALVANIZED<br>ALVANIZED IRON                             | GB.<br>GALV.<br>G.I.                                                                                                             | WOMEN<br>WOOD                                                                                                                                                                                                                                                                                                                                                                                                                                                                                                                                                                                                                                                                                                                                                                                                                                                                                                                                                                                                                                                                                                                                                                                                                                                                                                                                                                                                                                                                                                                                                                                                                                                                                                                                                                                                                                                                                                                                                                                                                                                                                                                                                                                                                                                                                                                                                                                                                                                                                                                                                                                                                                                                                          | WÓM<br>WD.                                                         |
| ENERAL<br>ENERAL CONTRACTOR                             | GEN.<br>G.C.                                                                                                                     | YARD                                                                                                                                                                                                                                                                                                                                                                                                                                                                                                                                                                                                                                                                                                                                                                                                                                                                                                                                                                                                                                                                                                                                                                                                                                                                                                                                                                                                                                                                                                                                                                                                                                                                                                                                                                                                                                                                                                                                                                                                                                                                                                                                                                                                                                                                                                                                                                                                                                                                                                                                                                                                                                                                                                   | YD.                                                                |
| LASS<br>RADE                                            | GL.<br>GR.                                                                                                                       | 4                                                                                                                                                                                                                                                                                                                                                                                                                                                                                                                                                                                                                                                                                                                                                                                                                                                                                                                                                                                                                                                                                                                                                                                                                                                                                                                                                                                                                                                                                                                                                                                                                                                                                                                                                                                                                                                                                                                                                                                                                                                                                                                                                                                                                                                                                                                                                                                                                                                                                                                                                                                                                                                                                                      |                                                                    |
|                                                         | GYP.                                                                                                                             | 3 AXXX 1 INTERIOR EL                                                                                                                                                                                                                                                                                                                                                                                                                                                                                                                                                                                                                                                                                                                                                                                                                                                                                                                                                                                                                                                                                                                                                                                                                                                                                                                                                                                                                                                                                                                                                                                                                                                                                                                                                                                                                                                                                                                                                                                                                                                                                                                                                                                                                                                                                                                                                                                                                                                                                                                                                                                                                                                                                   | EVATION TAG                                                        |
| ARDWARE<br>ANDICAP<br>EAT/VENT/AIR CONDITION            | HDWR.<br>H.C.<br>HVAC                                                                                                            |                                                                                                                                                                                                                                                                                                                                                                                                                                                                                                                                                                                                                                                                                                                                                                                                                                                                                                                                                                                                                                                                                                                                                                                                                                                                                                                                                                                                                                                                                                                                                                                                                                                                                                                                                                                                                                                                                                                                                                                                                                                                                                                                                                                                                                                                                                                                                                                                                                                                                                                                                                                                                                                                                                        |                                                                    |
| EIGHT<br>GH POINT                                       | HG'T<br>H.P.                                                                                                                     | DOOR IDENT                                                                                                                                                                                                                                                                                                                                                                                                                                                                                                                                                                                                                                                                                                                                                                                                                                                                                                                                                                                                                                                                                                                                                                                                                                                                                                                                                                                                                                                                                                                                                                                                                                                                                                                                                                                                                                                                                                                                                                                                                                                                                                                                                                                                                                                                                                                                                                                                                                                                                                                                                                                                                                                                                             | TIFICATION TAG<br>DOOR SCHEDULE                                    |
| OWEL HOOK<br>DLLOW METAL                                | нк.<br>Н.М.                                                                                                                      | X WALL IDENT                                                                                                                                                                                                                                                                                                                                                                                                                                                                                                                                                                                                                                                                                                                                                                                                                                                                                                                                                                                                                                                                                                                                                                                                                                                                                                                                                                                                                                                                                                                                                                                                                                                                                                                                                                                                                                                                                                                                                                                                                                                                                                                                                                                                                                                                                                                                                                                                                                                                                                                                                                                                                                                                                           | FICATION TAG REFER TO                                              |
| DRIZONTAL/HORIZONTALLY<br>DSE BIB<br>DT WATER           | HORIZ.<br>H.B.<br>HW                                                                                                             | WALL TYPE                                                                                                                                                                                                                                                                                                                                                                                                                                                                                                                                                                                                                                                                                                                                                                                                                                                                                                                                                                                                                                                                                                                                                                                                                                                                                                                                                                                                                                                                                                                                                                                                                                                                                                                                                                                                                                                                                                                                                                                                                                                                                                                                                                                                                                                                                                                                                                                                                                                                                                                                                                                                                                                                                              | SCHEDULE<br>DTES IDENTIFICATION TAG                                |
| DT WATER<br>DT WATER HEATER<br>/DRANT                   | н <b>ж</b><br>Н. <b>Ж.</b> Н.<br>НҮD.                                                                                            | (A) REFER TO P                                                                                                                                                                                                                                                                                                                                                                                                                                                                                                                                                                                                                                                                                                                                                                                                                                                                                                                                                                                                                                                                                                                                                                                                                                                                                                                                                                                                                                                                                                                                                                                                                                                                                                                                                                                                                                                                                                                                                                                                                                                                                                                                                                                                                                                                                                                                                                                                                                                                                                                                                                                                                                                                                         | DES IDENTIFICATION TAG<br>PROJECT NOTE SCHEDULE<br>IC INFORMATION. |
| CH OR INCHES                                            | IN. OR "                                                                                                                         | INTERIOR W                                                                                                                                                                                                                                                                                                                                                                                                                                                                                                                                                                                                                                                                                                                                                                                                                                                                                                                                                                                                                                                                                                                                                                                                                                                                                                                                                                                                                                                                                                                                                                                                                                                                                                                                                                                                                                                                                                                                                                                                                                                                                                                                                                                                                                                                                                                                                                                                                                                                                                                                                                                                                                                                                             | NDOW IDENTIFICATION TAG<br>MNDOW SCHEDULE OR                       |
| FORMATION<br>SIDE DIAMETER<br>STALL INSTALLATION        | INFO.<br>I.D.<br>INSTAL                                                                                                          | DETAIL DRA                                                                                                                                                                                                                                                                                                                                                                                                                                                                                                                                                                                                                                                                                                                                                                                                                                                                                                                                                                                                                                                                                                                                                                                                                                                                                                                                                                                                                                                                                                                                                                                                                                                                                                                                                                                                                                                                                                                                                                                                                                                                                                                                                                                                                                                                                                                                                                                                                                                                                                                                                                                                                                                                                             |                                                                    |
| STALL, INSTALLATION<br>SULATE, INSULATION<br>TERIOR     | INSTAL.<br>INSUL.<br>INT.                                                                                                        |                                                                                                                                                                                                                                                                                                                                                                                                                                                                                                                                                                                                                                                                                                                                                                                                                                                                                                                                                                                                                                                                                                                                                                                                                                                                                                                                                                                                                                                                                                                                                                                                                                                                                                                                                                                                                                                                                                                                                                                                                                                                                                                                                                                                                                                                                                                                                                                                                                                                                                                                                                                                                                                                                                        | IDENTIFACTION TAG<br>QUIPMENT SCHEDULE                             |
| VERT<br>VERT ELEVATION                                  | INT.<br>INV.<br>I.E.                                                                                                             | <b>~</b>                                                                                                                                                                                                                                                                                                                                                                                                                                                                                                                                                                                                                                                                                                                                                                                                                                                                                                                                                                                                                                                                                                                                                                                                                                                                                                                                                                                                                                                                                                                                                                                                                                                                                                                                                                                                                                                                                                                                                                                                                                                                                                                                                                                                                                                                                                                                                                                                                                                                                                                                                                                                                                                                                               | <b></b>                                                            |
|                                                         | JT                                                                                                                               | $\wedge ( ) $                                                                                                                                                                                                                                                                                                                                                                                                                                                                                                                                                                                                                                                                                                                                                                                                                                                                                                                                                                                                                                                                                                                                                                                                                                                                                                                                                                                                                                                                                                                                                                                                                                                                                                                                                                                                                                                                                                                                                                                                                                                                                                                                                                                                                                                                                                                                                                                                                                                                                                                                                                                                                                                                                          | ADDENDUM BUBBLE                                                    |
| CK PLATE                                                | K.P.                                                                                                                             |                                                                                                                                                                                                                                                                                                                                                                                                                                                                                                                                                                                                                                                                                                                                                                                                                                                                                                                                                                                                                                                                                                                                                                                                                                                                                                                                                                                                                                                                                                                                                                                                                                                                                                                                                                                                                                                                                                                                                                                                                                                                                                                                                                                                                                                                                                                                                                                                                                                                                                                                                                                                                                                                                                        |                                                                    |
| NOCK OUT PANEL                                          | K.O.P.<br>LAM.                                                                                                                   | A-A A-A                                                                                                                                                                                                                                                                                                                                                                                                                                                                                                                                                                                                                                                                                                                                                                                                                                                                                                                                                                                                                                                                                                                                                                                                                                                                                                                                                                                                                                                                                                                                                                                                                                                                                                                                                                                                                                                                                                                                                                                                                                                                                                                                                                                                                                                                                                                                                                                                                                                                                                                                                                                                                                                                                                |                                                                    |
| VATORY<br>FT HAND REVERSE                               | LAM.<br>LAV.<br>L.H.R.                                                                                                           | SHEET A-3 SHEET A-3                                                                                                                                                                                                                                                                                                                                                                                                                                                                                                                                                                                                                                                                                                                                                                                                                                                                                                                                                                                                                                                                                                                                                                                                                                                                                                                                                                                                                                                                                                                                                                                                                                                                                                                                                                                                                                                                                                                                                                                                                                                                                                                                                                                                                                                                                                                                                                                                                                                                                                                                                                                                                                                                                    | BUILDING SECTION<br>MARKER                                         |
| GHT<br>GHTING                                           | LT.<br>LT <sup>*</sup> G                                                                                                         | DRAWING NUMBER                                                                                                                                                                                                                                                                                                                                                                                                                                                                                                                                                                                                                                                                                                                                                                                                                                                                                                                                                                                                                                                                                                                                                                                                                                                                                                                                                                                                                                                                                                                                                                                                                                                                                                                                                                                                                                                                                                                                                                                                                                                                                                                                                                                                                                                                                                                                                                                                                                                                                                                                                                                                                                                                                         |                                                                    |
| GHTING PANEL<br>GHTWEIGHT                               | L.P.<br>LT'WT                                                                                                                    |                                                                                                                                                                                                                                                                                                                                                                                                                                                                                                                                                                                                                                                                                                                                                                                                                                                                                                                                                                                                                                                                                                                                                                                                                                                                                                                                                                                                                                                                                                                                                                                                                                                                                                                                                                                                                                                                                                                                                                                                                                                                                                                                                                                                                                                                                                                                                                                                                                                                                                                                                                                                                                                                                                        | WALL SECTION /                                                     |
| VE LOAD<br>DNG LEG HORIZONTAL<br>DNG LEG VERTICAL       | L.L.<br>L.L.H.<br>L.L.V.                                                                                                         | x-x                                                                                                                                                                                                                                                                                                                                                                                                                                                                                                                                                                                                                                                                                                                                                                                                                                                                                                                                                                                                                                                                                                                                                                                                                                                                                                                                                                                                                                                                                                                                                                                                                                                                                                                                                                                                                                                                                                                                                                                                                                                                                                                                                                                                                                                                                                                                                                                                                                                                                                                                                                                                                                                                                                    | DETAIL MARKER                                                      |
| DNG LEG VERTICAL<br>DUVER OPENING<br>DW POINT           | L.L.V.<br>L.O.<br>L.P.                                                                                                           | SHEET NUMBER                                                                                                                                                                                                                                                                                                                                                                                                                                                                                                                                                                                                                                                                                                                                                                                                                                                                                                                                                                                                                                                                                                                                                                                                                                                                                                                                                                                                                                                                                                                                                                                                                                                                                                                                                                                                                                                                                                                                                                                                                                                                                                                                                                                                                                                                                                                                                                                                                                                                                                                                                                                                                                                                                           |                                                                    |
| ACHINE                                                  | МАСН.                                                                                                                            | VCT1 V/ CPT2                                                                                                                                                                                                                                                                                                                                                                                                                                                                                                                                                                                                                                                                                                                                                                                                                                                                                                                                                                                                                                                                                                                                                                                                                                                                                                                                                                                                                                                                                                                                                                                                                                                                                                                                                                                                                                                                                                                                                                                                                                                                                                                                                                                                                                                                                                                                                                                                                                                                                                                                                                                                                                                                                           | MATERIAL CHANGE                                                    |
| ANHOLE<br>ARBLE THRESHOLD                               | МН<br>М.Т.                                                                                                                       | ···· <b>X</b> ··· · Z                                                                                                                                                                                                                                                                                                                                                                                                                                                                                                                                                                                                                                                                                                                                                                                                                                                                                                                                                                                                                                                                                                                                                                                                                                                                                                                                                                                                                                                                                                                                                                                                                                                                                                                                                                                                                                                                                                                                                                                                                                                                                                                                                                                                                                                                                                                                                                                                                                                                                                                                                                                                                                                                                  |                                                                    |
| ASONRY<br>ASONRY OPENING                                | MAS.<br>M.O.                                                                                                                     | $\frown$                                                                                                                                                                                                                                                                                                                                                                                                                                                                                                                                                                                                                                                                                                                                                                                                                                                                                                                                                                                                                                                                                                                                                                                                                                                                                                                                                                                                                                                                                                                                                                                                                                                                                                                                                                                                                                                                                                                                                                                                                                                                                                                                                                                                                                                                                                                                                                                                                                                                                                                                                                                                                                                                                               |                                                                    |
| ATERIAL<br>AXIMUM<br>FCHANICAI                          | MAT'L<br>MAX.<br>MECH                                                                                                            | Ψ                                                                                                                                                                                                                                                                                                                                                                                                                                                                                                                                                                                                                                                                                                                                                                                                                                                                                                                                                                                                                                                                                                                                                                                                                                                                                                                                                                                                                                                                                                                                                                                                                                                                                                                                                                                                                                                                                                                                                                                                                                                                                                                                                                                                                                                                                                                                                                                                                                                                                                                                                                                                                                                                                                      |                                                                    |
| ECHANICAL<br>EDIUM<br>ETAL OR METALLIC                  | MECH.<br>MED.<br>MET.                                                                                                            |                                                                                                                                                                                                                                                                                                                                                                                                                                                                                                                                                                                                                                                                                                                                                                                                                                                                                                                                                                                                                                                                                                                                                                                                                                                                                                                                                                                                                                                                                                                                                                                                                                                                                                                                                                                                                                                                                                                                                                                                                                                                                                                                                                                                                                                                                                                                                                                                                                                                                                                                                                                                                                                                                                        |                                                                    |
| ETAL OR METALLIC<br>ETAL EDGE STRIP<br>EZZANINE         | MET.<br>M.E.S.<br>MEZZ.                                                                                                          |                                                                                                                                                                                                                                                                                                                                                                                                                                                                                                                                                                                                                                                                                                                                                                                                                                                                                                                                                                                                                                                                                                                                                                                                                                                                                                                                                                                                                                                                                                                                                                                                                                                                                                                                                                                                                                                                                                                                                                                                                                                                                                                                                                                                                                                                                                                                                                                                                                                                                                                                                                                                                                                                                                        | COLUMN OR BEAM<br>CENTER LINE                                      |
| -ZZANINE<br>NIMUM<br>RROR                               | MEZZ.<br>MIN.<br>MIR.                                                                                                            |                                                                                                                                                                                                                                                                                                                                                                                                                                                                                                                                                                                                                                                                                                                                                                                                                                                                                                                                                                                                                                                                                                                                                                                                                                                                                                                                                                                                                                                                                                                                                                                                                                                                                                                                                                                                                                                                                                                                                                                                                                                                                                                                                                                                                                                                                                                                                                                                                                                                                                                                                                                                                                                                                                        |                                                                    |
| SCELLANEOUS<br>SC. IRON CONTRACTOR                      | MISC.<br>M.I.C.                                                                                                                  | $\mathbf{A}$                                                                                                                                                                                                                                                                                                                                                                                                                                                                                                                                                                                                                                                                                                                                                                                                                                                                                                                                                                                                                                                                                                                                                                                                                                                                                                                                                                                                                                                                                                                                                                                                                                                                                                                                                                                                                                                                                                                                                                                                                                                                                                                                                                                                                                                                                                                                                                                                                                                                                                                                                                                                                                                                                           |                                                                    |
| JLLION                                                  | MTD<br>MULL.                                                                                                                     | $\mathbf{U}$                                                                                                                                                                                                                                                                                                                                                                                                                                                                                                                                                                                                                                                                                                                                                                                                                                                                                                                                                                                                                                                                                                                                                                                                                                                                                                                                                                                                                                                                                                                                                                                                                                                                                                                                                                                                                                                                                                                                                                                                                                                                                                                                                                                                                                                                                                                                                                                                                                                                                                                                                                                                                                                                                           | - DRAWING NUMBER                                                   |
| ATURAL                                                  | NAT.                                                                                                                             | $\left(\begin{array}{c} 4\\ \overline{}\end{array}\right)$                                                                                                                                                                                                                                                                                                                                                                                                                                                                                                                                                                                                                                                                                                                                                                                                                                                                                                                                                                                                                                                                                                                                                                                                                                                                                                                                                                                                                                                                                                                                                                                                                                                                                                                                                                                                                                                                                                                                                                                                                                                                                                                                                                                                                                                                                                                                                                                                                                                                                                                                                                                                                                             |                                                                    |
| OMINAL<br>ORTH                                          | NOM.<br>N<br>N.I.C.                                                                                                              |                                                                                                                                                                                                                                                                                                                                                                                                                                                                                                                                                                                                                                                                                                                                                                                                                                                                                                                                                                                                                                                                                                                                                                                                                                                                                                                                                                                                                                                                                                                                                                                                                                                                                                                                                                                                                                                                                                                                                                                                                                                                                                                                                                                                                                                                                                                                                                                                                                                                                                                                                                                                                                                                                                        | - SHEET NUMBER                                                     |
| T IN CONTRACT                                           |                                                                                                                                  |                                                                                                                                                                                                                                                                                                                                                                                                                                                                                                                                                                                                                                                                                                                                                                                                                                                                                                                                                                                                                                                                                                                                                                                                                                                                                                                                                                                                                                                                                                                                                                                                                                                                                                                                                                                                                                                                                                                                                                                                                                                                                                                                                                                                                                                                                                                                                                                                                                                                                                                                                                                                                                                                                                        |                                                                    |
| DT IN CONTRACT<br>DT TO SCALE<br>JMBER                  | N.T.S.<br>NO. OR #                                                                                                               |                                                                                                                                                                                                                                                                                                                                                                                                                                                                                                                                                                                                                                                                                                                                                                                                                                                                                                                                                                                                                                                                                                                                                                                                                                                                                                                                                                                                                                                                                                                                                                                                                                                                                                                                                                                                                                                                                                                                                                                                                                                                                                                                                                                                                                                                                                                                                                                                                                                                                                                                                                                                                                                                                                        |                                                                    |