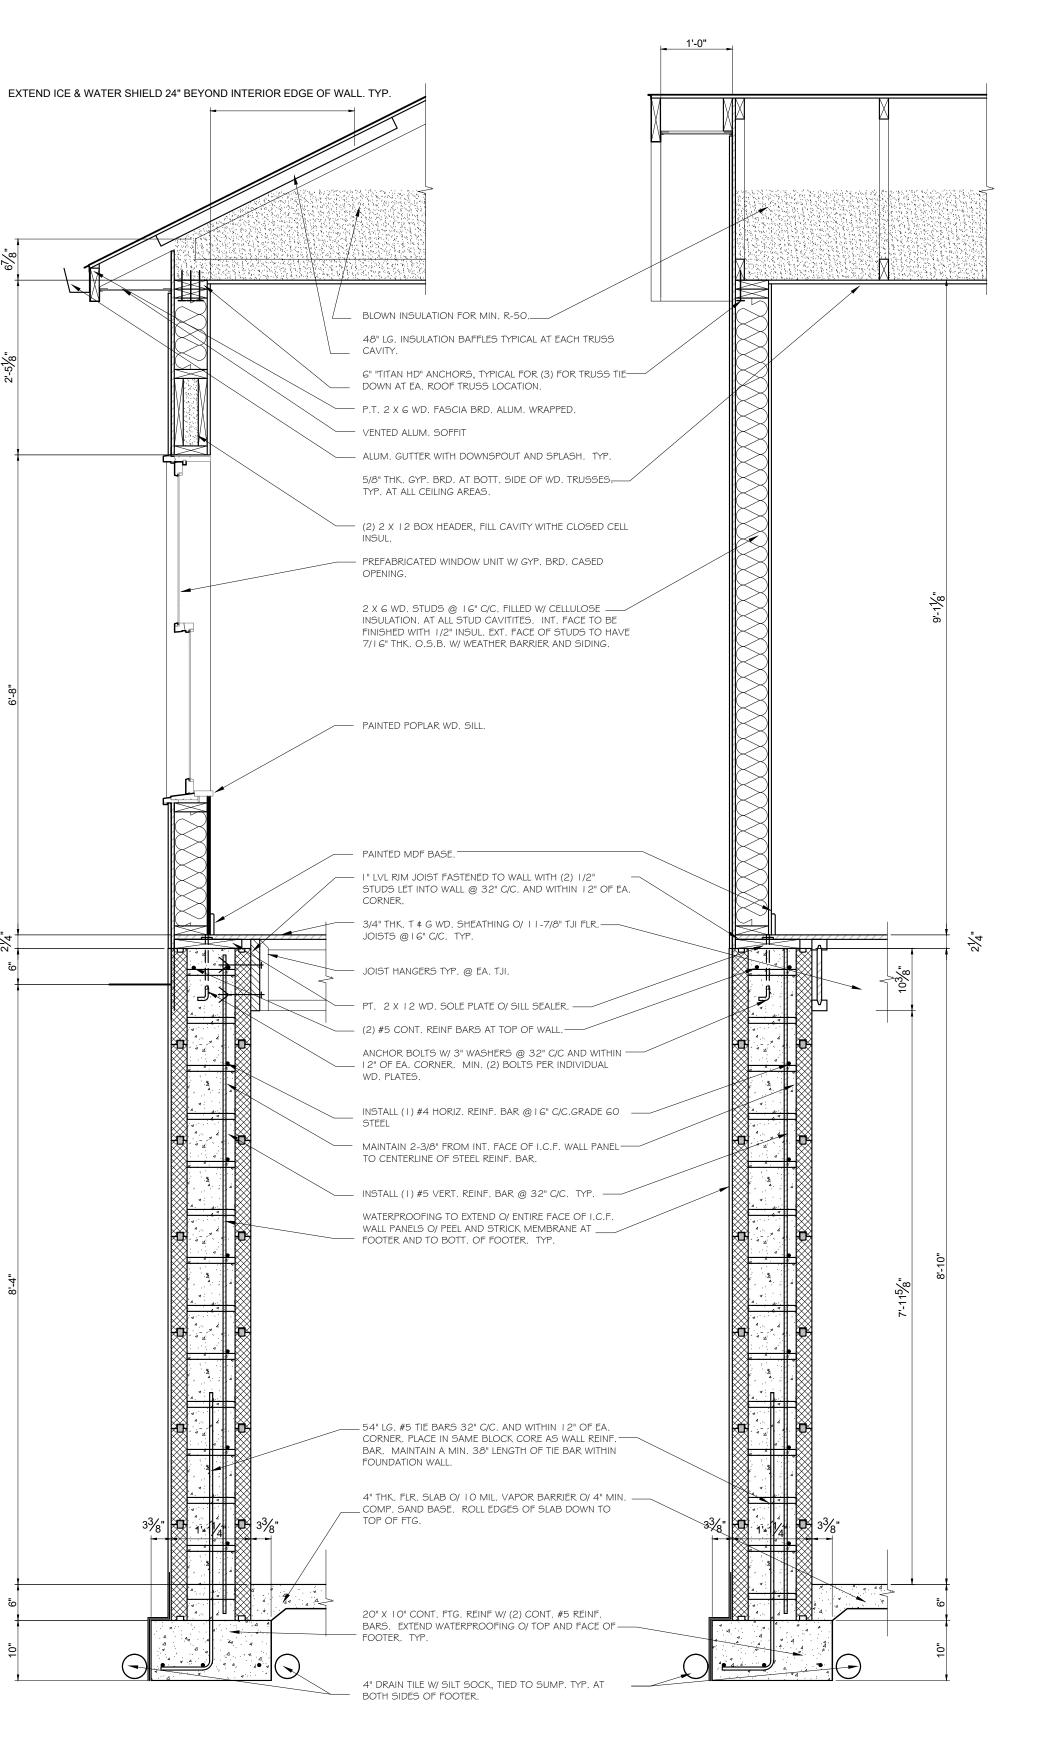

WD. BLOCKING. PAINTED POPLAR WD. CAP AND TRIM. SEE SECTION. UNVENTED DECORATIVE ALUM. CEILING W/ COMPOSITE TRIM AT $\langle M \rangle$ PERIMETER. $\langle N \rangle$ ATTIC ACCESS PANEL WITH 5/8" THK. FIRECODE GYP. BRD. AT BOTT. SIDE. CARPETED STAIRS AND LANDING AREA AT BOTT. P INSTALL ELEC. DOOR OPENER W/ WALL MOUNTED SWITCH AND REMOTES. (Q) MTL. GRATE O/ TOP OF WINDOW WELL W/ EMERGENCY RELEASE. $\langle R \rangle$ PAINTED PRE-MANUFACTURED WD. HANDRAIL. $\langle S \rangle$ DROPPED FALSE HEADER. SEE CROSS SECTION. T 9-1/4" DEEP PLAS. LAM. WRAPF PLYWOOD. SET AT 36" A.F.F 9-1/4" DEEP PLAS. LAM. WRAPPED SHELF O/ (2) LAYERS OF 1/2" THK. WALL MOUNTED FROST FREE SPIGOT W/ COLD WATER ONLY. NOTE: SEE MECHANICAL AND ELECTRICAL DRAWINGS FOR MORE INFORMATION REGARDING THOSE ITEMS.

























A1.5



















### GENERAL NOTES

ALL CONSTRUCTION TO COMPLY WITH THE FOLLOWING GERERAL NOTES AND / OR TO THE CURRENT MICHIGAN BUILDING CODE, AND / OR LOCAL GOVERNING CODES. IN THE EVENT OF A CONFLICT, THE MORE STRINGENT REQUIREMENTS SHALL APPLY.

## GENERAL

THIS BUILDING HAS BEEN DESIGNED IN ACCORDANCE WITH THE MICHIGAN BUILDING CODE 2015. A COPY OF THE CODE BOOK SHOULD BE RETAINED BY THE BUILDER/ GENERAL CONTRAC TOR FOR REFERENCE BY THE ON SITE CONSTRUCTION PERSONAL ALL CONSTRUCTION SHALL CONFORM TO ALL REQUIREDMENTS OF THE CURRENT CODE

THESE NOTES ARE FOR GENERAL REFERENCE. WHERE CONFLICTS EXIST BETWEEN THESE NOTES AND CURRENT CODES, THE MORE STRINGENT REQUIREMENTS SHALL PREVAIL.

MATERIALS OR CONSTRUCTION PROCEDURES WHICH ARE PROHIBITED BY LAW OR SHALL CAUSE A HARMFUL