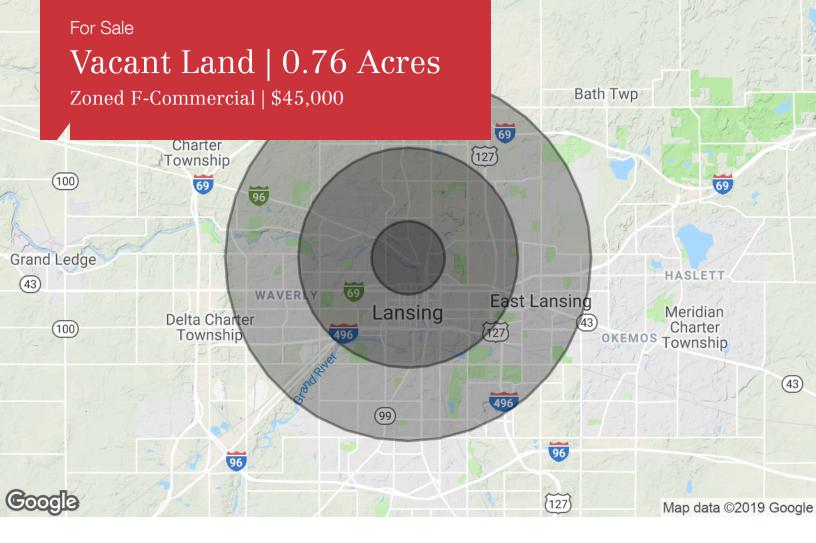

| DEMOGRAPHICS |            |                   |  |  |
|--------------|------------|-------------------|--|--|
| Stats        | Population | Avg. HH<br>Income |  |  |
| 1 Mile       | 848        | \$81,422          |  |  |
| 3 Miles      | 33,672     | \$55,729          |  |  |
| 5 Miles      | 110,064    | \$55,901          |  |  |