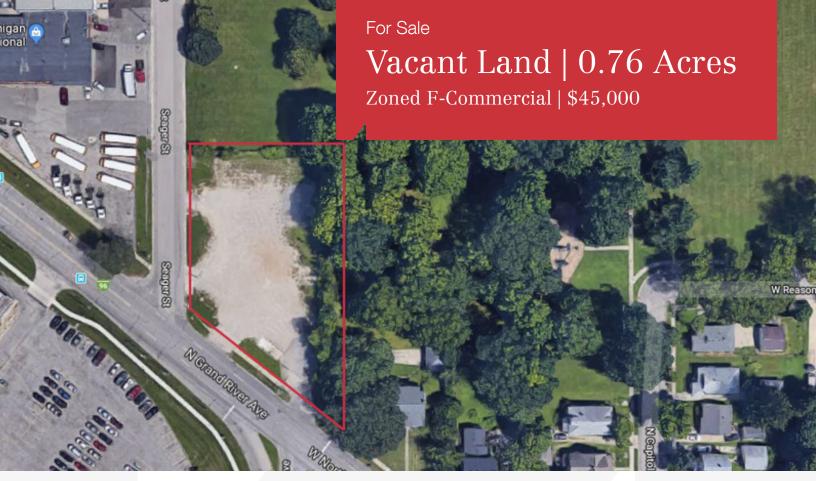

## 1804 Seager St & 300 W North St

Lansing, Michigan 48906

## **Property Highlights**

- Zoned F-Commercial
- Potential development incentives through a variety of programs
- 12,000-14,000 VPD on North Street corridor
- Located near prominent Old Town district of Lansing
- Adjacent to light-industrial, commercial and residential uses
- Sale contingent upon approval by the Ingham County Land Bank

## **Property Description**

.76 acres between two parcels for sale in Lansing

| OFFERING SUMMARY |            |  |
|------------------|------------|--|
| Sale Price       | \$45,000   |  |
| Lot Size         | 0.76 Acres |  |