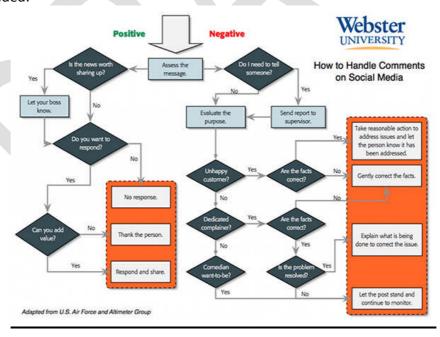

#### 5. ICLBA Public Relations – Update

Chairperson Schertzing stated the update was included in the board packet. Executive Director Burdick stated Kate Tykocki had proposed the idea of creating an emergency

response plan for the Land Bank. More information on this will be presented at a future meeting.

- 6. <u>Property Maintenance, Renovation & Development</u>
- 6a. Residential Property Update Dashboard

Chairperson Schertzing stated the dashboard was included in the board packet. Executive Director Burdick stated only two properties sustained anything more than minor damage during the storm.