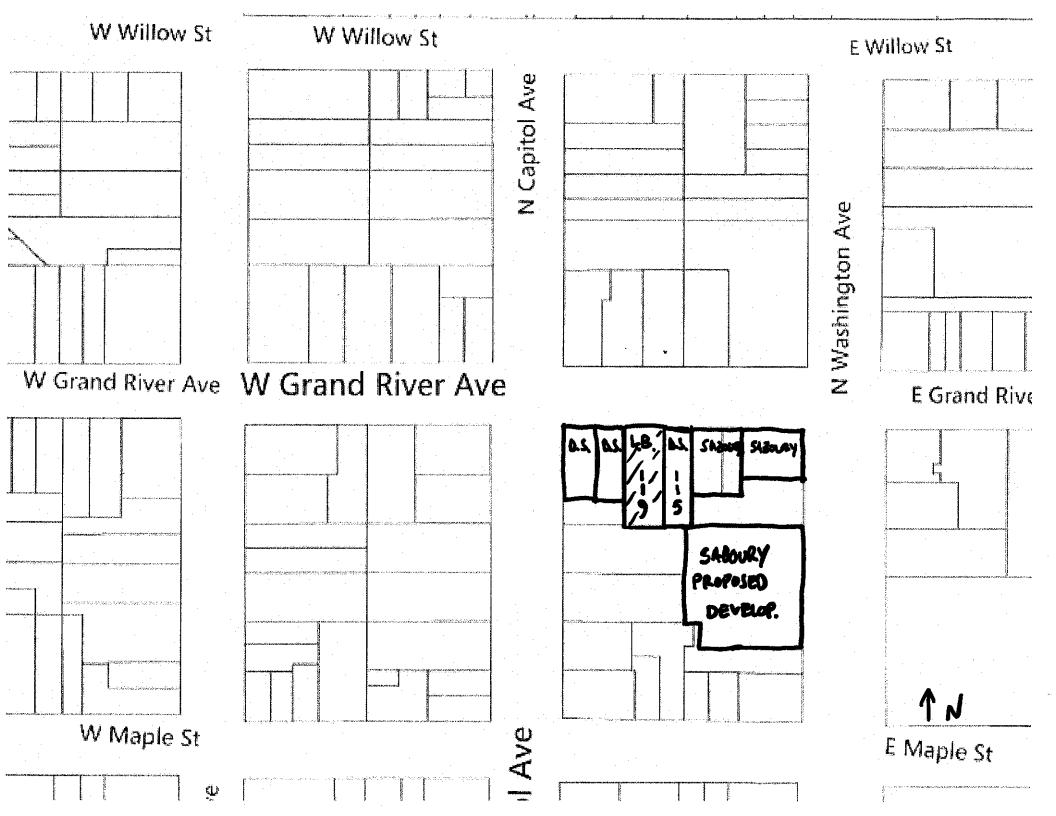

station. I During this restoration process we made one other discovery that will make this building something cool "night-light" on all four sides from within the pillars. I have the one old picture in existence of this gas station. Taken in 1969, it shows the original tile roof still on the building at that time. This photo along with another of a similar Des-Andy station in Ishpeming, Michigan, have been my guides in the restoration process, and yes, the gas station was already boarded

renting or buying the property when it is finished. I have been more focused on the restoration rather I am asked a lot about what the gas station will be when it is completed as well as those interested in than renting or selling but one of the more promising possibilities is a drive-thru coffee shop.



### INGHAM COUNTY LAND BANK AUTHORITY

### RESOLUTION TO APPROVE THE SALE OF 119 W. GRAND RIVER AVENUE, LANSING, IN WHICH BOTH UNITS WILL BE USED AS RENTALS

### **RESOLUTION #14-18**

**WHEREAS**, the Land Bank Fast Track Act, 2003 PA 258, being MCL 124.751 *et seq.*, (Athe Act@) establishes the State Land Bank Fast Track Authority; and

**WHEREAS**, the Act allows a foreclosing governmental unit, such as the Ingham County Treasurer, to enter into an intergovernmental agreement with the State Land Bank Fast Track Authority providing for the exercise of the powers, duties, functions, and responsibilities of an authority under the Act, and for the creation of a County Land Bank Fast Track Authority (the "Authority") to exercise those functions; and

**WHEREAS**, the Ingham County Treasure