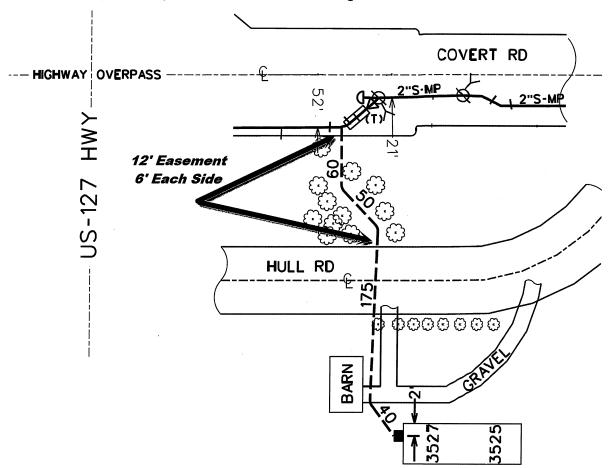

WHEREAS, Consumers Energy has a gas main that runs along the Land Bank parcel, providing gas service to landowners on Hull and Covert Roads and would like to extend residential gas service to 3525 Hull Road, requiring a 12 foot wide permanent easement across the Land Bank parcel to place the gas line and maintain the connection; and

#### Easement Area

A 12.00 foot-wide strip of land, being 6.00 feet on each side of the centerline of the pipeline constructed on Owner's Land, the centerline to be located approximately as shown in the attached drawing.