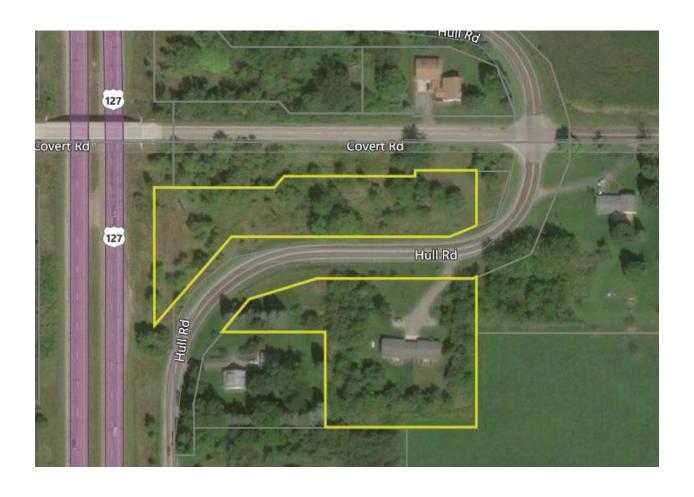

WHEREAS, the Land Bank received title to the agricultural unimproved property at vacant lot Hull Road, Leslie, Michigan (Parcel ID# 33-14-14-16-100-003) located at the Hwy 127 and Covert Road interchange in 2012, through local unit rejection; and has incurred no holding costs to date; and

WHEREAS, Consumers Energy has a gas main that runs along the Land Bank parcel, providing gas service to landowners on Hull and Covert Roads and would like to extend residential gas service to 3525 Hull Road, requiring a 12 foot wide permanent easement across the Land Bank parcel to place the gas line and maintain the connection; and