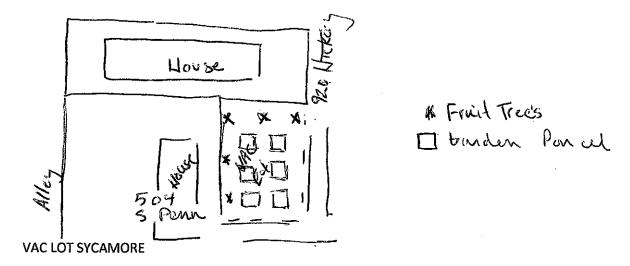

#### **VAC LOT PENN**

Plant 6 Fruit Trees along the perimeter lines of Hickory and Penn Adjoined Parcels

Create a neighborhood garden space, available to residents on hickory and nearby Penn

Picket Fence installed along the North part of the parcel and continuing along the E side of the Parcel and adjoining parcel in the front of house and along to the south side of parcel to edge of back of house.

Put a 6Ft Privacy Fence along the West side of this parcel and adjoining parcel behind the house to create grassy lawn area.

Create a parking area on about half of vacant parcel to allow for good traffic car flow from multi-family property adjoined.

Plant Pines or Appealing Trees along North Side of Parcel and also East Side of Parcel

| Amount Notes                    | personal residence       | residence when in detroit metro | cottage, Jointly owned with Todd Cooper | 820 Rensed with City of Lansing | 1300 3 Plex, Former Land Bank Auction House, Licensed with City of Lansing. V | 1205 Duplex, Lizensed with City of Lansing | 1200 Duplex, Licensed with City of Lansing | 1815 3 Plex, Licenseid with City of Lansing | 1250 Single Family Licensed with City 🗸 | 750 Single Family, Licensed with City | 1815 3 Plex, Licensed with City of Lansing | 1390 Duplex, Former land Bank Auction House, Licensed with City of Lansing | 895 Single Family Licensed with City | 1.145 Duplex; Former Land Bank Auction House, Moensed with City of Lansing | 1345 Duplex, Former Land Bank Auction House, Licensed with City of Lansing, Inspection Jan 27 and will be occupied after | 950 Single Pamily Licensed with City, Inspection 1.27 and will advertise following |                                      | as primary residence in spring 2015                |                                                              | in the second                                                   | 15880     | net worth of renovated i gross rent before utilities, tax, insurance and repairs |
|---------------------------------|--------------------------|---------------------------------|-----------------------------------------|---------------------------------|-------------------------------------------------------------------------------|--------------------------------------------|--------------------------------------------|---------------------------------------------|-----------------------------------------|---------------------------------------|--------------------------------------------|----------------------------------------------------------------------------|--------------------------------------|----------------------------------------------------------------------------|--------------------------------------------------------------------------------------------------------------------------|------------------------------------------------------------------------------------|--------------------------------------|----------------------------------------------------|--------------------------------------------------------------|-----------------------------------------------------------------|-----------|----------------------------------------------------------------------------------|
| Value Rented Ar                 | 75,000 n/a               | 15,000 n/a                      | 50,000 ·n/a                             | 60,000 yes                      | 65,000 yes                                                                    | 55,000 yes                                 | 50,000 yes                                 | 75,000 yes                                  | 125,000 yes                             | 75,000 yes                            | 75,000 yes                                 | 75,000 yes                                                                 | 65,000 yes                           | 55,000 yes                                                                 | 60,000 in process                                                                                                        | 50,000 In process                                                                  |                                      | ngle family and will occupy home                   | ng fall 2015                                                 | mily, will be renovating as single family and renting fall 2015 | 1,025,000 | net worth of renovated I.g.                                                      |
| Zip Owned Outright, Mort., Bal. | 48912 owned, no mortgage | 48912 owned, no mortgage        | 48665 owned, no mortgage                | 48912 owned, no mortgage        | 48912 owned, no mortgage                                                      | 48912 owned by Roth IRA, no mortgage       | 48912 owned; no mortgage                   | 48912 owned, no mortgage                    | 48910 owned, mortage, \$78,000 owed     | 48910 owned, no mortgage              | 48906 owned, no mortgage                   | 48906 owned, no martgage                                                   | 48906 owned, no mortgage             | 48912 owned, no mortgage                                                   | 48912 owned, no mortgage                                                                                                 | 48912 owned,\$5600 remaining on land contract                                      |                                      | 48912 owned, will be converting from 3 plex to sli | 48906 owned, will be renovating 3 plex and renting fall 2015 | 48906 owned, single family, will be renovating as               |           |                                                                                  |
| State                           | Z 20                     | <b>≅</b>                        | Z                                       | <u>2</u>                        | <b>≅</b>                                                                      | g<br>Mi                                    | Œ<br>W                                     | ₩                                           | 12<br>20<br>20                          | ig Mi                                 | ≅                                          | E                                                                          | ig<br>Wi                             | ig Mi                                                                      | <b>≅</b>                                                                                                                 |                                                                                    |                                      | ik ge                                              | ng Mi                                                        | ng Mi                                                           |           |                                                                                  |
| A)                              | Lansing                  | Detroit                         | Marion                                  | Lansing                         | Lansing                                                                       | Lansing                                    | Lansing                                    | Lansing                                     | Lansing                                 | Lansing                               | Lansing                                    | Lansing                                                                    | ansing                               | Lansing                                                                    | Lansing                                                                                                                  | Lansing                                                                            |                                      | Lansing                                            | Lansing                                                      | Lansing                                                         |           |                                                                                  |
| Property Address                | 213 S Bingham            | 8900 E Jefferson #1032          | 20358 Tall Pine Rd                      | 212 S Bingham                   | 221 S Bingham                                                                 | 227 5 Bingham                              | 504 S Pennsylvania                         | 1612 S Pennsylvania                         | 2114 Colvin Court                       | 216 Moores River Drive                | 832 N Chestnut                             | 812 W Genesee                                                              | 707 N Walnut 3.                      | 906 E Larned                                                               | 523 W Lapeer                                                                                                             | 519 W.Lapeer                                                                       | Under Renovation Completed by Spring | 815 W Prospect.                                    | 81.1 N Chestnut                                              | 705 N Walnut                                                    | 16        |                                                                                  |