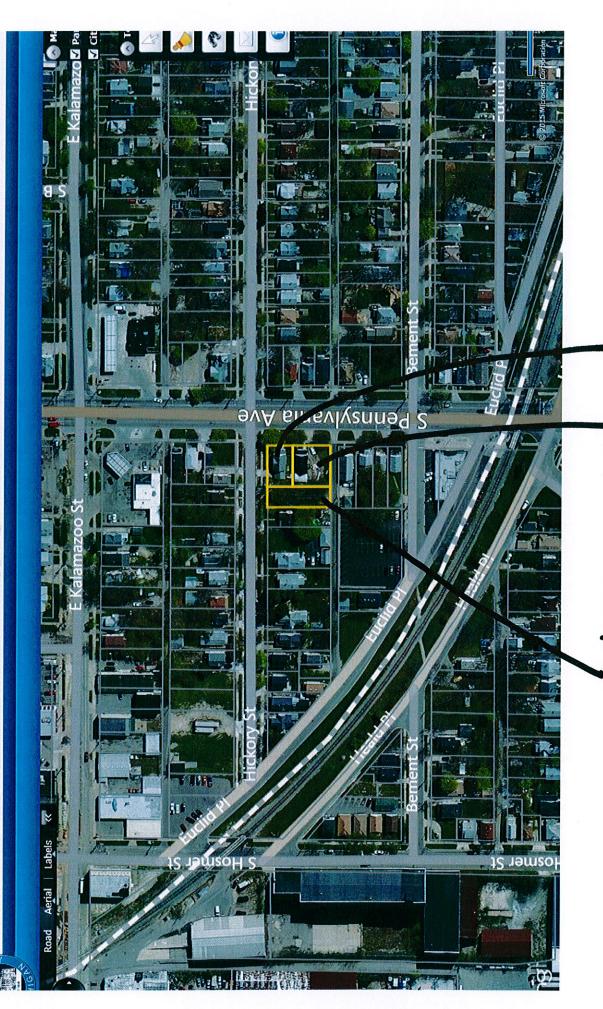

Lansing, MI by Joe Vitale

Joe Vitale has signed a purchase agreement to buy the Land Bank-owned home located at 920 Hickory Street and the adjacent vacant residential property at 500 S. Pennsylvania Avenue in Lansing, Michigan. Mr. Vitale intends to fully rehabilitate the house to be used as a rental and to create a neighborhood garden space on the vacant lot, which is on the southwest corner of S. Pennsylvania Avenue and Hickory Street. Mr. Vitale provided a narrative description of his plans for both properties, a rough sketch of his plans to beautify the vacant lot, a list of improvements he intends to make to the house and a written synopsis of his background in residential renovation in Lansing. This is all included in your agenda packet. It is also worth noting the Mr. Vitale currently owns the house at 504 S. Pennsylvania, which is directly adjacent to the vacant lot at 500 S. Pennsylvania Avenue. A map of the properties is also included in your packet.

The house at 920 Hickory was foreclosed on for property taxes in 2012 and has been in the Land Bank inventory since January 2013. Land Bank staff previously inspected this home and determined that it should be demolished. It was subsequently added to the tentative list of blighted properties to be demolished with Hardest Hit Funds. Mr. Vitale expressed interest in the home, as it is close to other rental properties he owns and to his own residence. The Land Bank and Mr. Vitale agreed on a price of \$2,500, which is approximately the value of the property if it were a vacant lot. Mr. Vitale also expressed interest in the vacant lot at 500 S. Pennsylvania, as it is in between the property at 920 Hickory and his property at 504 S. Pennsylvania. This property was foreclosed on for property taxes in 2014 and the house on the property was demolished with County Treasurer funds in the fall of 2014. The Land Bank and Mr. Vitale agreed on a sales price of \$2,000 for the vacant lot.