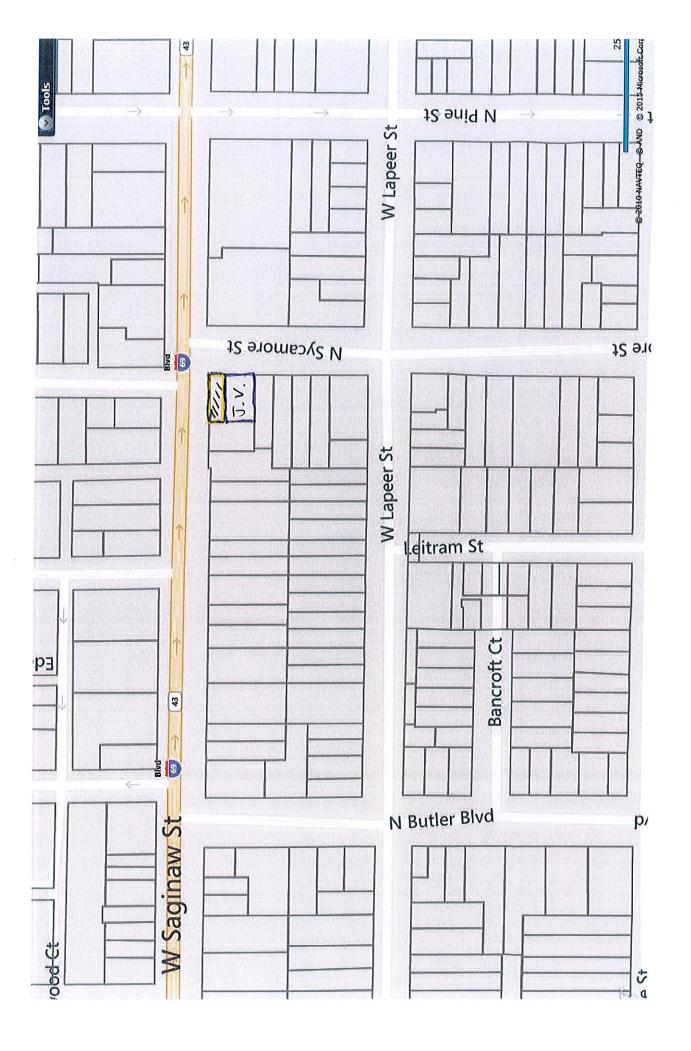

March 24, 2015

To: Ingham County Land Bank Board Members

From: Jeff Burdick, Executive Director

Subject: Joe Vitale's request to purchase 623 N. Sycamore (vacant lot)

Joe Vitale has submitted a statement of interest form to the Land Bank to purchase the property at 623 N. Sycamore in Lansing, Michigan. The property was acquired by the Land Bank through the local unit rejection process following property tax foreclosure in December 2011. At the time of foreclosure, the property was improved with a blighted residential structure. In 2014, the Land Bank utilized CDBG funds from the City of Lansing to demolish the structure. The property is located on the southwest corner of N. Sycamore and W. Saginaw Streets.

Mr. Vitale recently purchased the single family house at 619 N. Sycamore, which is directly adjacent to the vacant lot he is applying to purchase. He intends to renovate and rent the house at 619 N. Sycamore and plans to put tenant parking on the vacant lot as well as install a picket fence and plant trees on the north and east borders of the lot. A written description of his plans as well as a rough sketch is included in your agenda packet. The dimensions of the lot are 25 feet by 82 feet, which is not developable with Lansing's current zoning ordinance. The Land Bank's Priorities, Policies and Procedures state that side lot transferees shall own and occupy the contiguous property and that the Board of Directors must approve all transfers that require any exceptions to the Policies and Procedures.