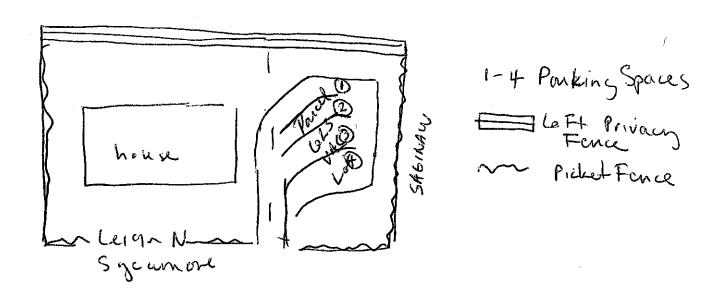

Mr. Vitale recently purchased the single family house at 619 N. Sycamore, which is directly adjacent to the vacant lot he is applying to purchase. He intends to renovate and rent the house at 619 N. Sycamore and plans to put tenant parking on the vacant lot as well as install a picket fence and plant trees on the north and east borders of the lot. A written description of his plans as well as a rough sketch is included in your agenda packet. The dimensions of the lot are 25 feet by 82 feet, which is not developable with Lansing's current zoning ordinance. The Land Bank's Priorities, Policies and Procedures state that side lot transferees shall own and occupy the contiguous property and that the Board of Directors must approve all transfers that require any exceptions to the Policies and Procedures.