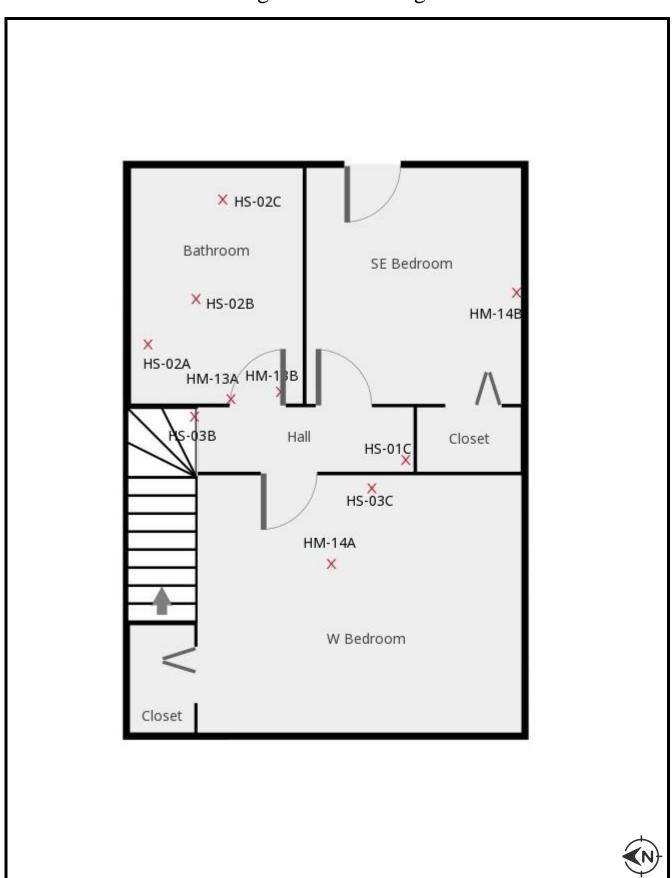

#### INSPECTION RESULTS AND RECOMMENDATIONS

During the completion of the asbestos inspection, fifty-four samples of suspect ACM were collected and are documented in Table 2 along with the Red Cedar sample number, description, friability, material type, ACM classification, sample location, material quantity and laboratory analytical results. A Site Diagram was prepared which provides the general building layout and sample locations and is included as Attachment B. Photos of each different type of ACM identified during this inspection are included in Attachment C and copies of the Asbestos Inspectors certifications are included as Attachment D.