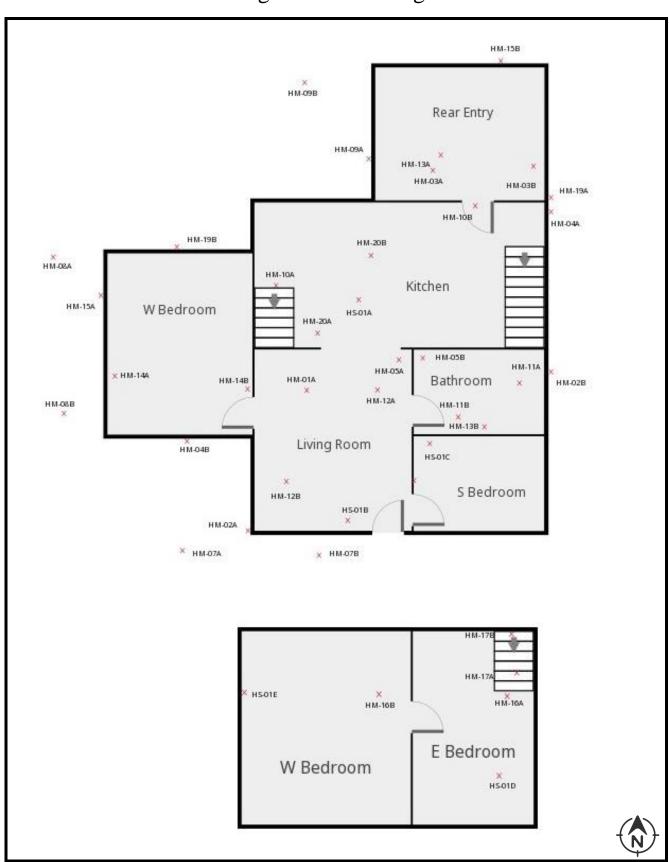

#### INSPECTION RESULTS AND RECOMMENDATIONS

During the completion of the asbestos inspection, fifty-four samples of suspect ACM were collected and are documented in Table 2 along with the Red Cedar sample number, description, friability, material type, ACM classification, sample location, material quantity and laboratory analytical results. A Site Diagram was prepared which provides the general building layout and sample locations and is included as Attachment B. Photos of each different type of ACM identified during this inspection are included in Attachment C and copies of the Asbestos Inspectors certifications are included as Attachment D.