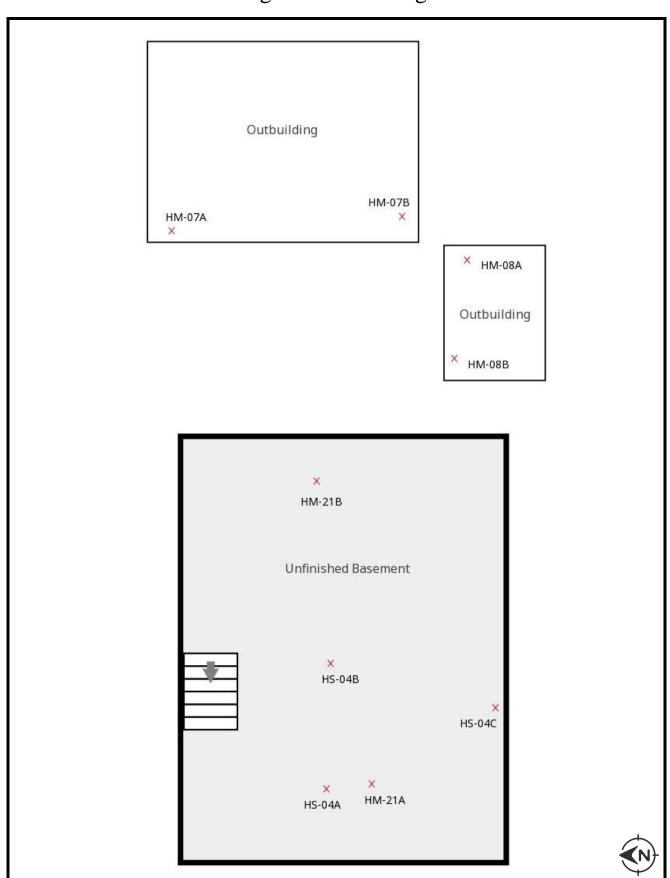

#### INSPECTION RESULTS AND RECOMMENDATIONS

During the completion of the asbestos inspection, fifty-four samples of suspect ACM were collected and are documented in Table 2 along with the Red Cedar sample number, description, friability, material type, ACM classification, sample location, material quantity and laboratory analytical results. A Site Diagram was prepared which provides the general building layout and sample locations and is included as Attachment B. Photos of each different type of ACM identified during this inspection are included in Attachment C and copies of the Asbestos Inspectors certifications are included as Attachment D.