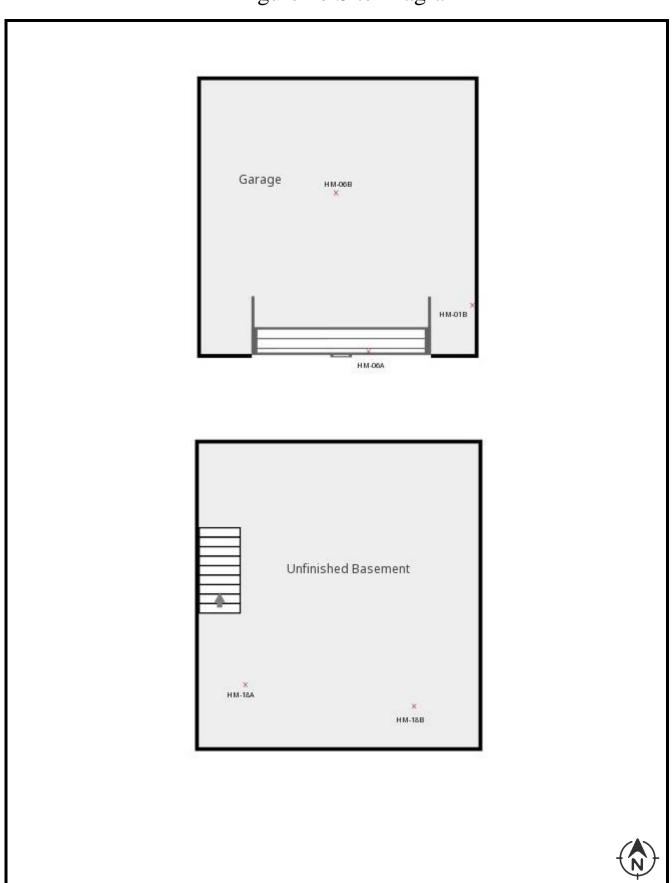

#### INSPECTION RESULTS AND RECOMMENDATIONS

During the completion of the asbestos inspection, fifty-four samples of suspect ACM were collected and are documented in Table 2 along with the Red Cedar sample number, description, friability, material type, ACM classification, sample location, material quantity and laboratory analytical results. A Site Diagram was prepared which provides the general building layout and sample locations and is included as Attachment B. Photos of each different type of ACM identified during this inspection are included in Attachment C and copies of the Asbestos Inspectors certifications are included as Attachment D.