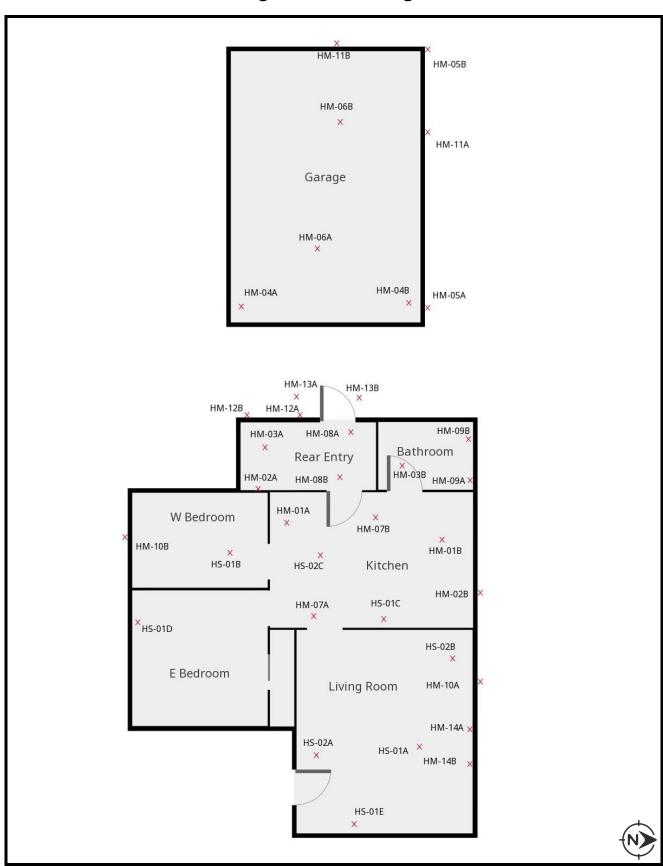

#### INSPECTION RESULTS AND RECOMMENDATIONS

During the completion of the asbestos inspection, fifty-four samples of suspect ACM were collected and are documented in Table 2 along with the Red Cedar sample number, description, friability, material type, ACM classification, sample location, material quantity and laboratory analytical results. A Site Diagram was prepared which provides the general building layout and sample locations and is included as Attachment B. Photos of each different type of ACM identified during this inspection are included in Attachment C and copies of the Asbestos Inspectors certifications are included as Attachment D.