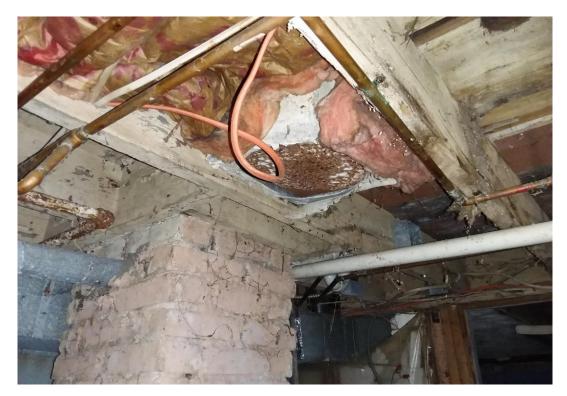

#### Friable ACM's

Duct Wrap identified in the building in conjunction with the forced air heating system is classified as friable ACM. The visual assessment to quantify the extent of this material identified HVAC Duct Wrap at the following locations within the basement, first and second floors:

- Kitchen Abandoned (1 register, 10 sq. ft.)
- Basement (misc. HVAC wrap on Basement framing, 1 sq. ft.)