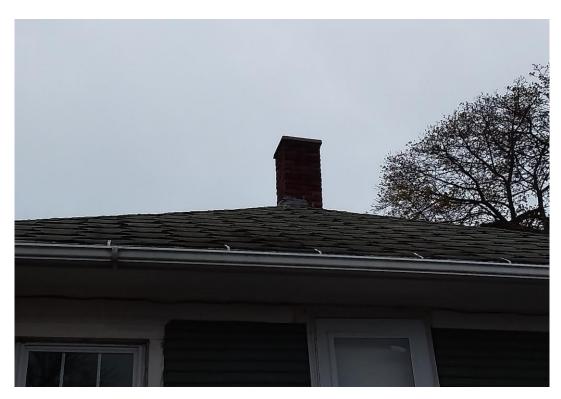

The HVAC Duct Wrap and Chimney Flashing located in the Building was classified as PACM due to the age of the structure and samples were not collected.

Table 3 lists the location, material description, friability, condition, material type (surfacing, thermal or miscellaneous) and approximate quantity of all PACM documented at the Subject Property.

Flashing identified during the completion of the inspection was classified as PACM and no sampled were collected. The assessment to quantify the extent of this material identified 15 sq. ft. of flashing materials on the Building