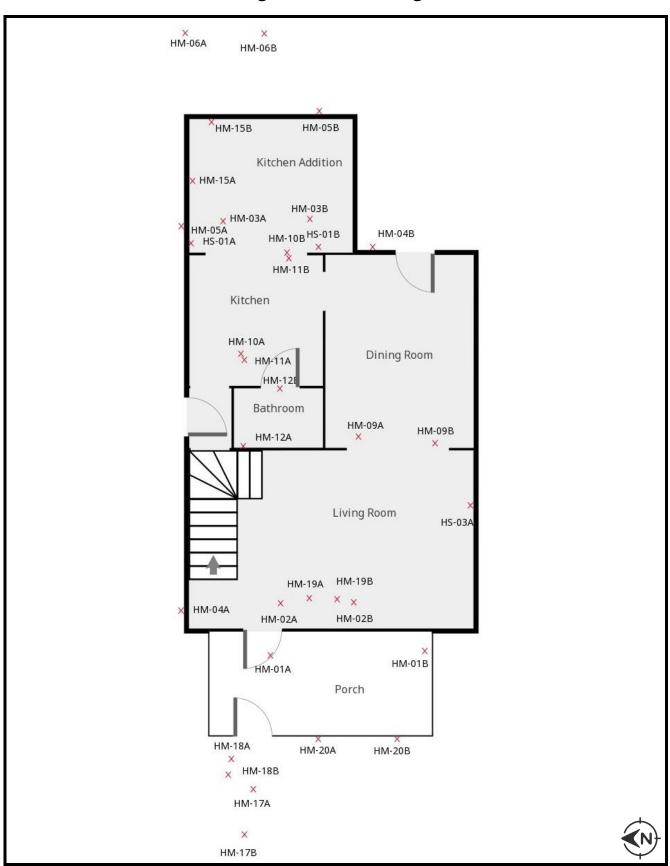

#### INSPECTION RESULTS AND RECOMMENDATIONS

During the completion of the asbestos inspection, fifty-four samples of suspect ACM were collected and are documented in Table 2 along with the Red Cedar sample number, description, friability, material type, ACM classification, sample location, material quantity and laboratory analytical results. A Site Diagram was prepared which provides the general building layout and sample locations and is included as Attachment B. Photos of each different type of ACM identified during this inspection are included in Attachment C and copies of the Asbestos Inspectors certifications are included as Attachment D.