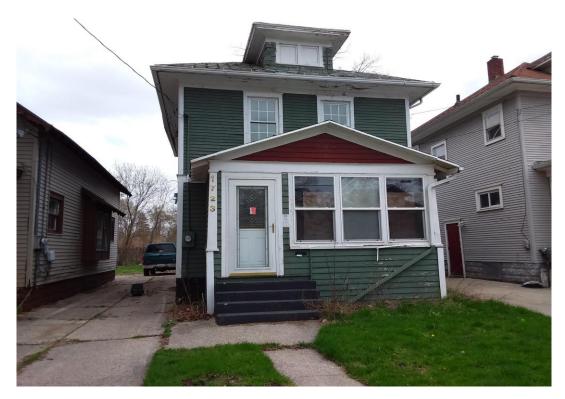

#### **SUBJECT PROPERTY**

The Subject Property is comprised of a .09-acre residential parcel which contains two exterior sheds and an approximate 1,142 square foot residential building (the Building) constructed in 1916. The Building was constructed on a concrete basement with two aboveground floors. The exterior walls of the Building were finished with wood lap while the roof was sealed with asphalt shingles. The Building can be further divided into a front porch, living room, dining room, kitchen, bath, and side entry on the first floor while the second floor contains two bedrooms and a bathroom.