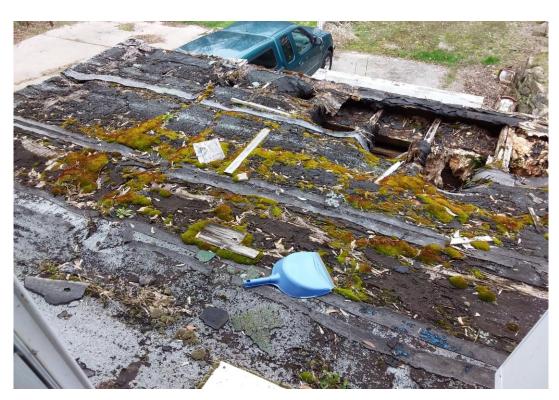

#### **Category I ACM**

Rolled Roofing samples collected during the completion of the inspection were found to contain up to 10% Chrysotile asbestos. The assessment to quantify the extent of this material identified 110 sq. ft. of asphalt roofing materials on the Building.