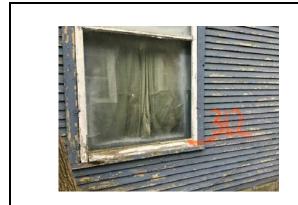

### TABLE 2 SUSPECT ASBESTOS CONTAINING MATERIALS

| Material # | Friable (F) /<br>Non-Friable<br>(NF) | Material Description                       | Material Location              | Estimated<br>Quantity | ACM<br>Present |
|------------|--------------------------------------|--------------------------------------------|--------------------------------|-----------------------|----------------|
| 1          | F                                    | Plaster                                    | Throughout                     | 2,500 SF              | No             |
| 2          | NF                                   | Linoleum with Paper Back, Beige            | Room 4                         | 40 SF                 | No             |
| 3          | NF                                   | Linoleum with Paper Back, Wood Grain       | Room 7                         | 75 SF                 | No             |
| 4          | F                                    | Window Glaze, White                        | Exterior 13 Wood Windows       | 16 Windows            | No             |
| 5          | F                                    | Blown-In Insulation, Cellulose             | Exterior 13 Wall Cavities      | 1,200 SF              | No             |
| 6          | F                                    | Fibrous Paper, Black, Under Wood<br>Siding | Exterior 13, Under Wood Siding | 1,200 SF              | No             |
| 7          | NF                                   | Shingles, Brown, Top Layer                 | Exterior 13 and Garage 14 Roof | 2,000 SF              | No             |
| 8          | NF                                   | Shingles, Green, 2nd Layer                 | Exterior 13 Roof               | 1,200 SF              | No             |
| 9          | NF                                   | Felt Paper, Black, Bottom Layer            | Exterior 13 Roof               | 1,200 SF              | No             |