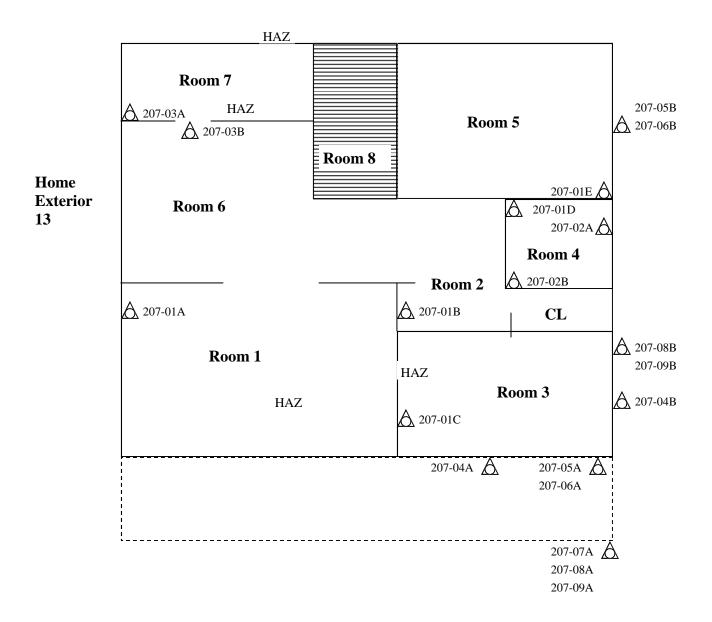

### 1st floor

 $_{
m HAZ}$  Hazardous materials  $_{
m \Delta}$ 

Sample Location

Tires

Please Note: This is a rough floor plan only. All items, (doorways, Windows, etc.) may not be included in this illustration. Also, room and component sizes are not drawn to scale.

### **HAZARDOUS MATERIALS**

| Material Description          | Quantity & Units                    | Location    |
|-------------------------------|-------------------------------------|-------------|
| Paint Can (Latex)             | 17 - 1 Gallon & 1 - 5 Gallon Bucket | Garage 14   |
| Compact Fluorescent bulbs/CFL | 1                                   | Room 1      |
| Compact Fluorescent bulbs/CFL | 1                                   | Room 7      |
| Compact Fluorescent bulbs/CFL | 1                                   | Exterior 13 |
| Television                    | 1                                   | Room 3      |
| Fire Extinguisher             | 2                                   | Garage 14   |
| Oils                          | 1 - 1 gal & 1-1 quart               | Garage 14   |
| Other Petroleum Products      | 1-20 pound LPB tank                 | Garage 14   |

### TABLE 2 SUSPECT ASBESTOS CONTAINING MATERIALS

| Material # | Friable (F) /<br>Non-Friable<br>(NF) | Material Description                       | Material Location              | Estimated<br>Quantity | ACM<br>Present |
|------------|--------------------------------------|--------------------------------------------|--------------------------------|-----------------------|----------------|
| 1          | F                                    | Plaster                                    | Throughout                     | 2,500 SF              | No             |
| 2          | NF                                   | Linoleum with Paper Back, Beige            | Room 4                         | 40 SF                 | No             |
| 3          | NF                                   | Linoleum with Paper Back, Wood Grain       | Room 7                         | 75 SF                 | No             |
| 4          | F                                    | Window Glaze, White                        | Exterior 13 Wood Windows       | 16 Windows            | No             |
| 5          | F                                    | Blown-In Insulation, Cellulose             | Exterior 13 Wall Cavities      | 1,200 SF              | No             |
| 6          | F                                    | Fibrous Paper, Black, Under Wood<br>Siding | Exterior 13, Under Wood Siding | 1,200 SF              | No             |
| 7          | NF                                   | Shingles, Brown, Top Layer                 | Exterior 13 and Garage 14 Roof | 2,000 SF              | No             |
| 8          | NF                                   | Shingles, Green, 2nd Layer                 | Exterior 13 Roof               | 1,200 SF              | No             |
| 9          | NF                                   | Felt Paper, Black, Bottom Layer            | Exterior 13 Roof               | 1,200 SF              | No             |