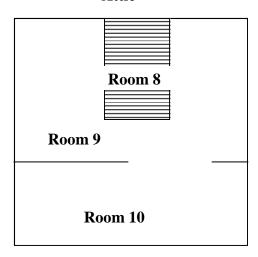

| 9          | NF                                   | Felt Paper, Black, Bottom Layer            | Exterior 13 Roof               | 1,200 SF              | No             |

Table 2 - Is a summary of the materials that were sampled. Materials that test positive for asbestos have been bolded to make identification easier. Quantities that are listed are <u>estimates only</u>. It is the contractor's responsibility to verify all amounts of asbestos identified during the bid process.

Attachment:

Site Drawing

### 1st floor





 $_{
m HAZ}$  Hazardous materials  $_{
m \Delta}$ 

Sample Location

Tires

Please Note: This is a rough floor plan only. All items, (doorways, Windows, etc.) may not be included in this illustration. Also, room and component sizes are not drawn to scale.

### Attic



### **Basement**





HAZ Hazardous materials

 $\triangle$ 

Sample Location



Tires

Please Note: This is a rough floor plan only. All items, (doorways, Windows, etc.) may not be included in this illustration. Also, room and component sizes are not drawn to scale.





HAZ

Hazardous materials

207-07B

Sample Location

Tires

Please Note: This is a rough floor plan only. All items, (doorways, Windows, etc.) may not be included in this illustration. Also, room and component sizes are not drawn to scale.

Attachment:

Site Photographs

### **Representative Pictures of House/Property**

Parcel: 33-01-01-15-426-121

House No. 207 Lathrop Street, Lansing, MI 48912



Front of house/property



Back of house/property



Side #1 of house/property



Side #2 of house/property

### **Represen