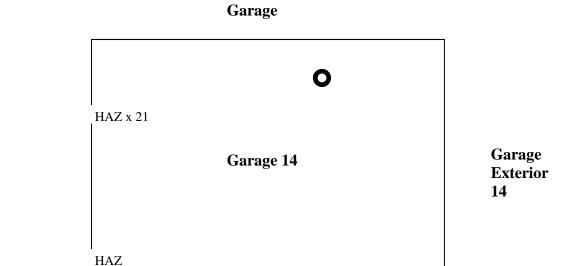

### **HAZARDOUS MATERIALS**

| Material Description          | Quantity & Units                    | Location    |
|-------------------------------|-------------------------------------|-------------|
| Paint Can (Latex)             | 17 - 1 Gallon & 1 - 5 Gallon Bucket | Garage 14   |
| Compact Fluorescent bulbs/CFL | 1                                   | Room 1      |
| Compact Fluorescent bulbs/CFL | 1                                   | Room 7      |
| Compact Fluorescent bulbs/CFL | 1                                   | Exterior 13 |
| Television                    | 1                                   | Room 3      |
| Fire Extinguisher             | 2                                   | Garage 14   |
| Oils                          | 1 - 1 gal & 1-1 quart               | Garage 14   |
| Other Petroleum Products      | 1-20 pound LPB tank                 | Garage 14   |

### TIRE(s) REPORT

| Material      | Quantity & Units | Location  |
|---------------|------------------|-----------|
| Bicycle Tires | 1                | Garage 14 |

### 1st floor

 $_{
m HAZ}$  Hazardous materials  $_{
m \Delta}$ 

Sample Location

Tires

Please Note: This is a rough floor plan only. All items, (doorways, Windows, etc.) may not be included in this illustration. Also, room and component sizes are not drawn to scale.

HAZ

Hazardous materials

207-07B

Sample Location

Tires

Please Note: This is a rough floor plan only. All items, (doorways, Windows, etc.) may not be included in this illustration. Also, room and component sizes are not drawn to scale.