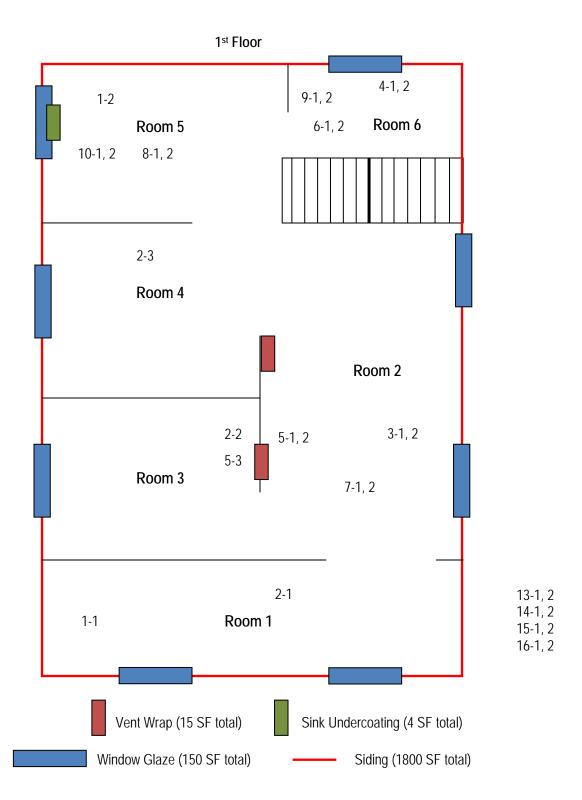

### 1st floor

 $_{
m HAZ}$  Hazardous materials  $_{
m \Delta}$ 

Sample Location

Tires

Please Note: This is a rough floor plan only. All items, (doorways, Windows, etc.) may not be included in this illustration. Also, room and component sizes are not drawn to scale.

### TABLE 2 SUSPECT ASBESTOS CONTAINING MATERIALS

| Material # | Friable (F) /<br>Non-Friable<br>(NF) | Material Description                       | Material Location              | Estimated<br>Quantity | ACM<br>Present |
|------------|--------------------------------------|--------------------------------------------|--------------------------------|-----------------------|----------------|
| 1          | F                                    | Plaster                                    | Throughout                     | 2,500 SF              | No             |
| 2          | NF                                   | Linoleum with Paper Back, Beige            | Room 4                         | 40 SF                 | No             |
| 3          | NF                                   | Linoleum with Paper Back, Wood Grain       | Room 7                         | 75 SF                 | No             |
| 4          | F                                    | Window Glaze, White                        | Exterior 13 Wood Windows       | 16 Windows            | No             |
| 5          | F                                    | Blown-In Insulation, Cellulose             | Exterior 13 Wall Cavities      | 1,200 SF              | No             |
| 6          | F                                    | Fibrous Paper, Black, Under Wood<br>Siding | Exterior 13, Under Wood Siding | 1,200 SF              | No             |
| 7          | NF                                   | Shingles, Brown, Top Layer                 | Exterior 13 and Garage 14 Roof | 2,000 SF              | No             |
| 8          | NF                                   | Shingles, Green, 2nd Layer                 | Exterior 13 Roof               | 1,200 SF              | No             |
| 9          | NF                                   | Felt Paper, Black, Bottom Layer            | Exterior 13 Roof               | 1,200 SF              | No             |