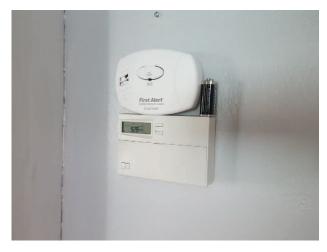

### **HAZARDOUS MATERIALS**

| Material Description | <b>Quantity &amp; Units</b> | Location       |
|----------------------|-----------------------------|----------------|
| Smoke Detector       | 4                           | Room 8, 10, 11 |
| Thermostat           | 1                           | Room 2         |

### **Representative Pictures of Hazardous Materials**

Parcel: NA

House No. 648 S Hayford, Lansing, MI 48912

Date Inspected: 4/5/2017

Smoke Detector Thermostat