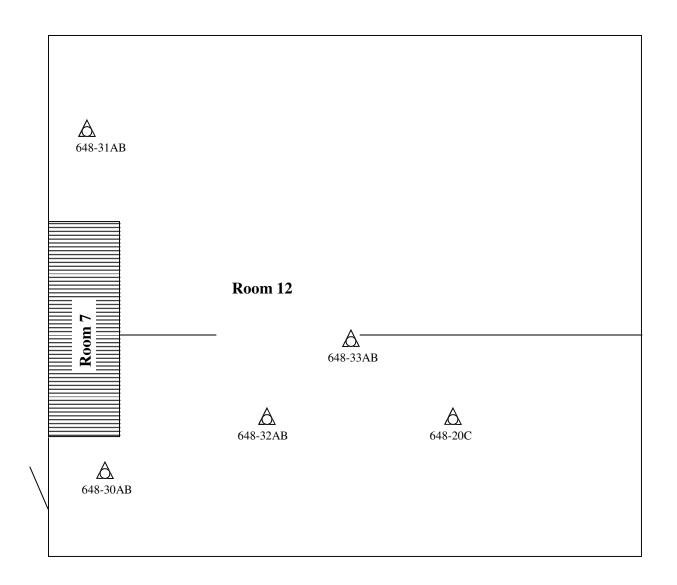

Attachment:

Site Drawing

HAZ

Hazardous materials

Sample Location

Tires

Please Note: This is a rough floor plan only. All items, (doorways, Windows, etc.) may not be included in this illustration. Also, room and component sizes are not drawn to scale.

HAZ

Hazardous materials

Sample Location

Tires

Please Note: This is a rough floor plan only. All items, (doorways, Windows, etc.) may not be included in this illustration. Also, room and component sizes are not drawn to scale.

Ingham County Land Bank 191155

HAZ

Hazardous materials

Sample Location

Tires

Please Note: This is a rough floor plan only. All items, (doorways, Windows, etc.) may not be included in this illustration. Also, room and component sizes are not drawn to scale.