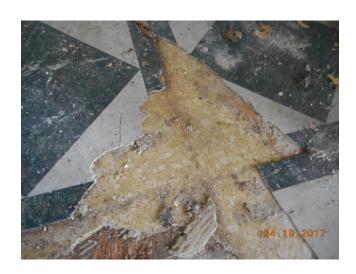

### **Representative Pictures of Asbestos Containing Materials**

Parcel: NA

House No. 648 S Hayford, Lansing, MI 48912

Date Inspected: 4/5/2017

Duct wrap (grey)

Linoleum (tan stone pattern)

Attachment:

Laboratory Analytical Results