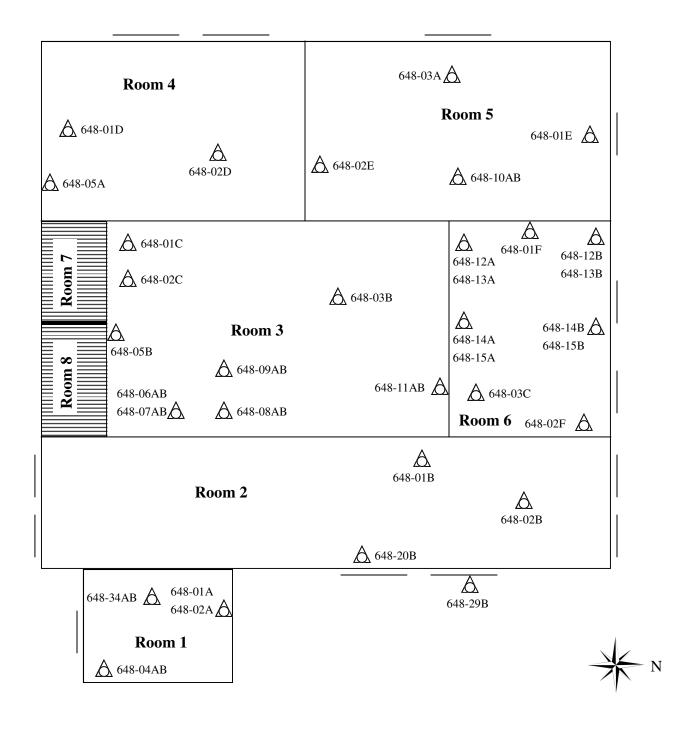

Attachment:

Site Drawing

HAZ

Hazardous materials

Sample Location

Tires

Please Note: This is a rough floor plan only. All items, (doorways, Windows, etc.) may not be included in this illustration. Also, room and component sizes are not drawn to scale.

HAZ

Hazardous materials

Sample Location

Tires

Please Note: This is a rough floor plan only. All items, (doorways, Windows, etc.) may not be included in this illustration. Also, room and component sizes are not drawn to scale.

Ingham County Land Bank 191155

HAZ

Hazardous materials

Sample Location

Tires

Please Note: This is a rough floor plan only. All items, (doorways, Windows, etc.) may not be included in this illustration. Also, room and component sizes are not drawn to scale.