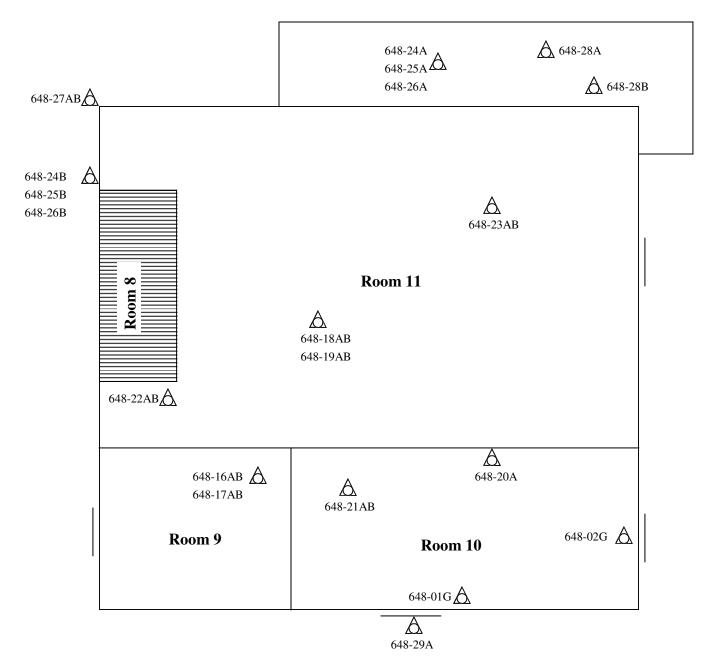

Attachment:

Site Drawing

HAZ

Hazardous materials

Sample Location

Tires

Please Note: This is a rough floor plan only. All items, (doorways, Windows, etc.) may not be included in this illustration. Also, room and component sizes are not drawn to scale.

HAZ

Hazardous materials

Sample Location

Tires

Please Note: This is a rough floor plan only. All items, (doorways, Windows, etc.) may not be included in this illustration. Also, room and component sizes are not drawn to scale.

Ingham County Land Bank 191155

HAZ

Hazardous materials

Sample Location

Tires

Please Note: This is a rough floor plan only. All items, (doorways, Windows, etc.) may not be included in this illustration. Also, room and component sizes are not drawn to scale.