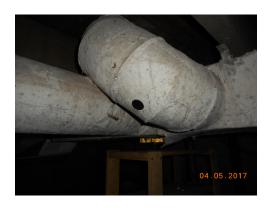

### **Representative Pictures of Asbestos Containing Materials**

Parcel: NA

House No. 648 S Hayford, Lansing, MI 48912

Date Inspected: 4/5/2017

Duct wrap (grey)

Linoleum (tan stone pattern)

Attachment:

Laboratory Analytical Results