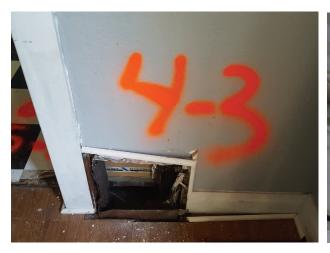

### **Representative Pictures of Asbestos Containing Materials**

Parcel: NA

House No. 648 S Hayford, Lansing, MI 48912

Date Inspected: 4/5/2017

Duct wrap (grey)

Linoleum (tan stone pattern)

Attachment:

Laboratory Analytical Results