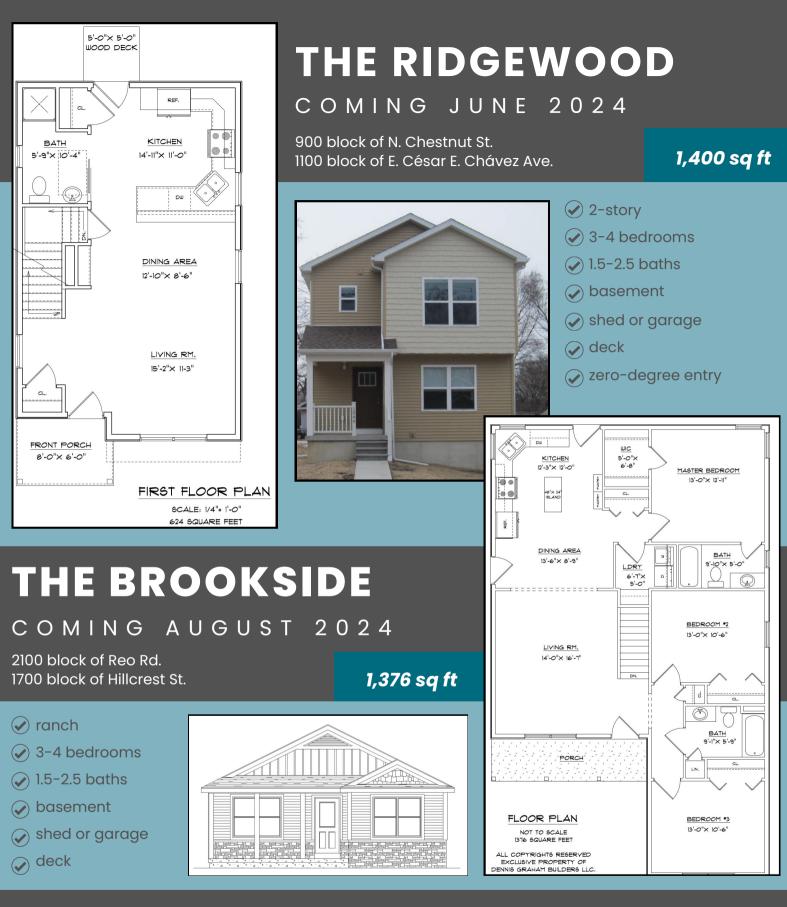

## **OPENING APRIL 2024**

# CONDOS

#### Pointe West Condominiums • 1,150 sq ft

1200 block of W. Saginaw, Lansing across from the Sparrow St. Lawrence campus

Estimated price \$140-\$165K

### 

Ingham County Land Bank condos are energy-efficient, featuring LED lighting and energy-star appliances.

for

sale!

Down Payment Assistance funds are available for eligible buyers.

Buyers must be incomequalified and are required to take homebuyer education classes.

flip for

more

2-story 2-bedroom 1.5 baths patio solar panels

**DEC. 2024:** 400 block of S. Martin Luther King Jr. Blvd. **2025:** 400 & 500 blocks of N. Pennsylvania Ave.



🕓 517-853-7404 🛛 maggie.gerich@gmail.com 🗲

INGHAM COUNTY LAND BANK 🕓 517-267-5221 🐵 inghamlandbank.org



#### MAGGIE GERICH, ASSOCIATE BROKER

Rooted Real Estate of Greater Lansing, RE/MAXReal Estate Professionals, Inc.

🕓 517-853-740<u>4 🖾 maggie.gerich@gmail.com</u> 🗲

CONTACT